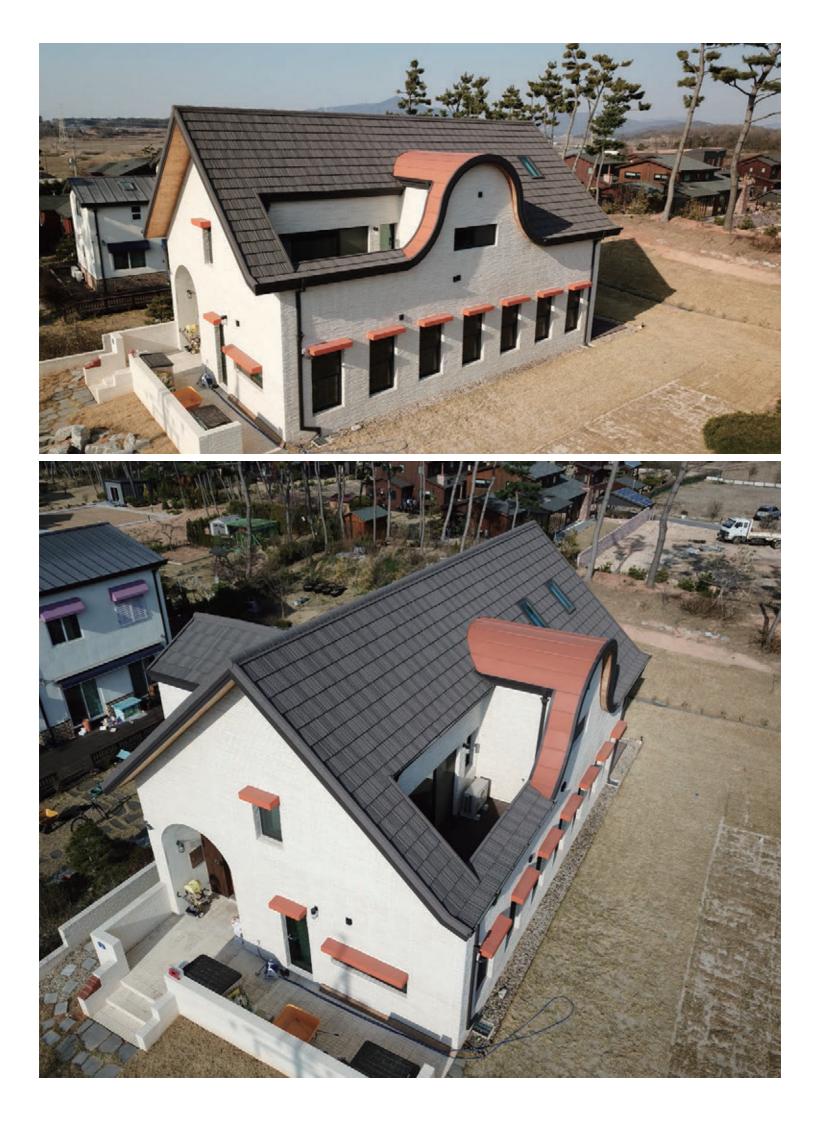

to deck. Roser Plano is the roof of your choice providing beautiful design and long lasting protection.















#### 



#### Thanks to its premium wood grain design, STONEWOOD SHAKE adds natural and elegant appearance on your house.

With the beautifully finished two-tone color touch, **STONEWOOD SHAKE** adds premium wood grain design to your house. **Stone Wood Shake** is a world famous, unbelievably light-weight roofing system that can enhance the look of your roof with its elegant design and great color range. **StoneWood shake** is designed and manufactured to withstand many kinds of severe weather such as extremely hot and cold temperature, strong wind, and heavy rain. The granulated stone chips on the surface give additional beauty and weather protection to your roof.





















































#### A glorifying roof capturing the admiration of homeowners with its elegant Mediterranean style design

**CLEO** is an elegant and romantic Mediterranean-style stone coated steel roof with a classic taste. Its classic aesthetic appeal and its unique coloration displayed a perfect harmony with the environment that will draw admiration from all homeowners.













































10 200

TEL MAN













### PIANO SHINGLE provides your house an elegant and luxury appearance with its distinctive engraved embossed design

PIANO SHINGLE is a graceful roofing that adds a distinctive elegance and unique appeal to stylish homes with its bold surface appearance to give you the dimensional effect. Piano Shingle has the heart o