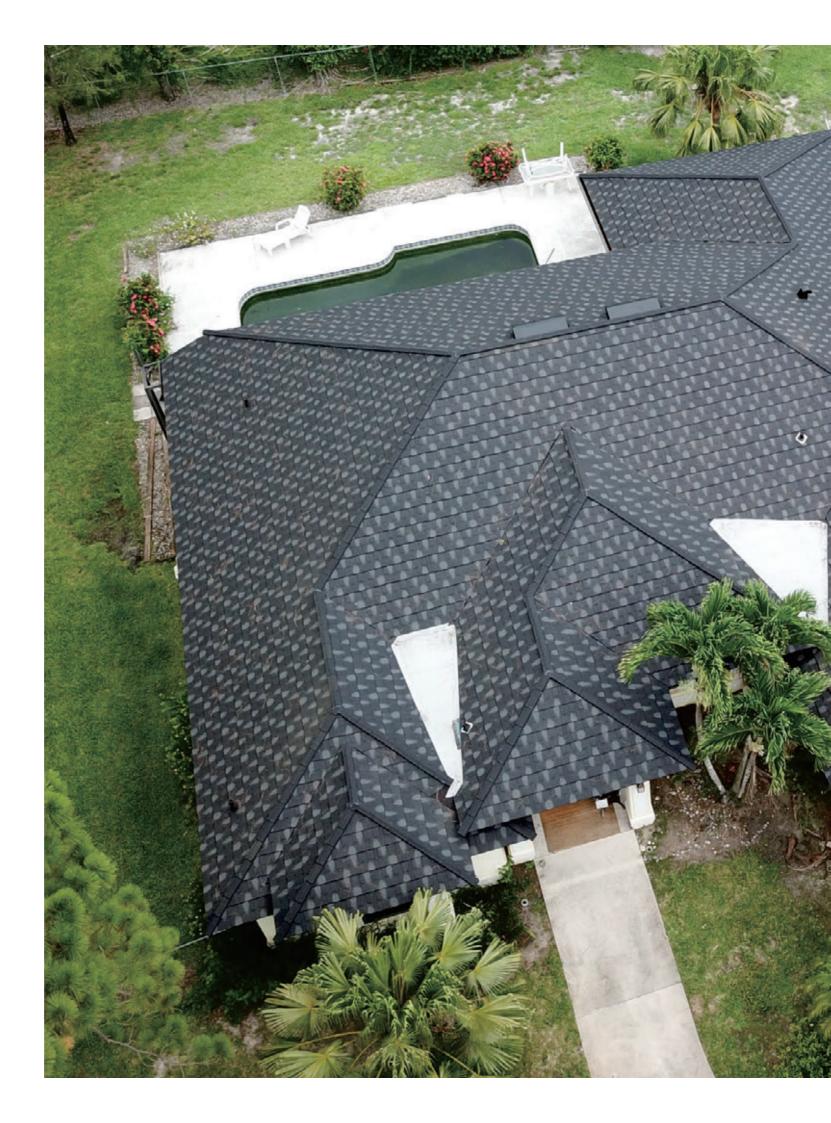

10 200

TEL MAN













### PIANO SHINGLE provides your house an elegant and luxury appearance with its distinctive engraved embossed design

PIANO SHINGLE is a graceful roofing that adds a distinctive elegance and unique appeal to stylish homes with its bold surface appearance to give you the dimensional effect. Piano Shingle has the heart of steel and an appearance that can blend naturally with all surrounding environment. Unlike others, Piano Shingle has a unique double side overlapping advantage that fits perfectly for easy installation and less wastage of material. In addition, the overlapping part is designed same as its surface, so the whole roof would look as one unit. Piano Shingle also comes with a wide range of rich colors to match your color preference for an ideal roof.



















oman CLASSIC



## ROMAN CLASSIC, an elegant and romantic Mediterranean-style stone-coated steel roofing tile

ROMAN CLASSIC offers a unique and distinctively beautiful roof for modern nobility like you and your family. Roman Classic, an elegant, romantic Mediterranean-style stone-coated steel roof, provides the aesthetic grace of the highest quality European tile combined with the distinguished merits of stone-coated steel roof. It creates the concept of a noble stone-coated steel roof.

Roman Classic provides the strength of steel with the classic look and beauty of randomly flashed Mediterranean tile. Roman Classic comes in a variety of colors for you to choose from. With Roman Classic tile you have the look of heavy tile without the weight. Roman Classic allows you to