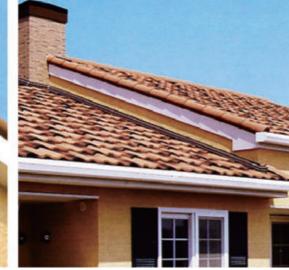

## ROMAN CLASSIC, an elegant and romantic Mediterranean-style stone-coated steel roofing tile

ROMAN CLASSIC offers a unique and distinctively beautiful roof for modern nobility like you and your family. Roman Classic, an elegant, romantic Mediterranean-style stone-coated steel roof, provides the aesthetic grace of the highest quality European tile combined with the distinguished merits of stone-coated steel roof. It creates the concept of a noble stone-coated steel roof.

Roman Classic provides the strength of steel with the classic look and beauty of randomly flashed Mediterranean tile. Roman Classic comes in a variety of colors for you to choose from. With Roman Classic tile you have the look of heavy tile without the weight. Roman Classic allows you to design or re-roof without having to structurally reinforce your home.