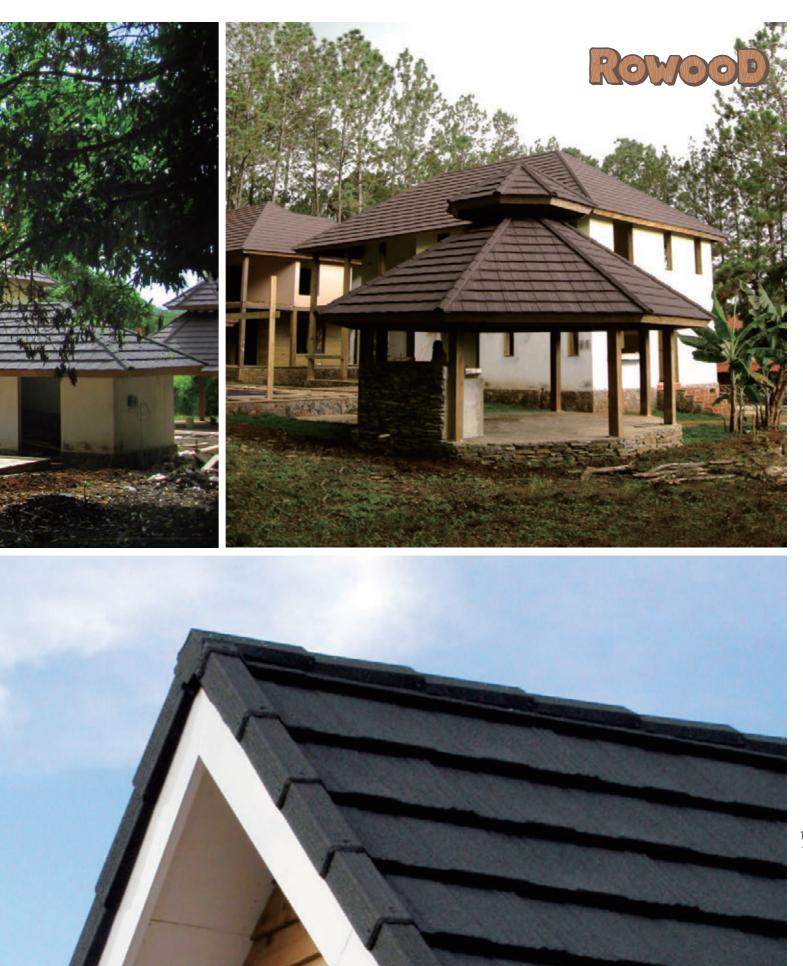

## With wood grain design, ROWOOD provides inherent natural beauty on your roof.

ROWOOD is a world famous, unbelievably light-weight roofing system that can enhance the look of your roof with its beautifully curved natural wood pattern. ROWOOD is designed and manufactured to protect your home against many kinds of severe weather with its overlapping and interlocking installation system. The granulated stone chips on the surface give additional beauty and weather protection to your roof.