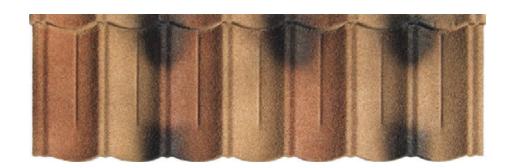

#### Thanks to its premium wood grain design, STONEWOOD SHAKE adds natural and elegant appearance on your house.

With the beautifully finished two-tone color touch, **STONEWOOD SHAKE** adds premium wood grain design to your house. **Stone Wood Shake** is a world famous, unbelievably light-weight roofing system that can enhance the look of your roof with its elegant design and great color range. **StoneWood shake** is designed and manufactured to withstand many kinds of severe weather such as extremely hot and cold temperature, strong wind, and heavy rain. The granulated stone chips on the surface give additional beauty and weather protection to your roof.