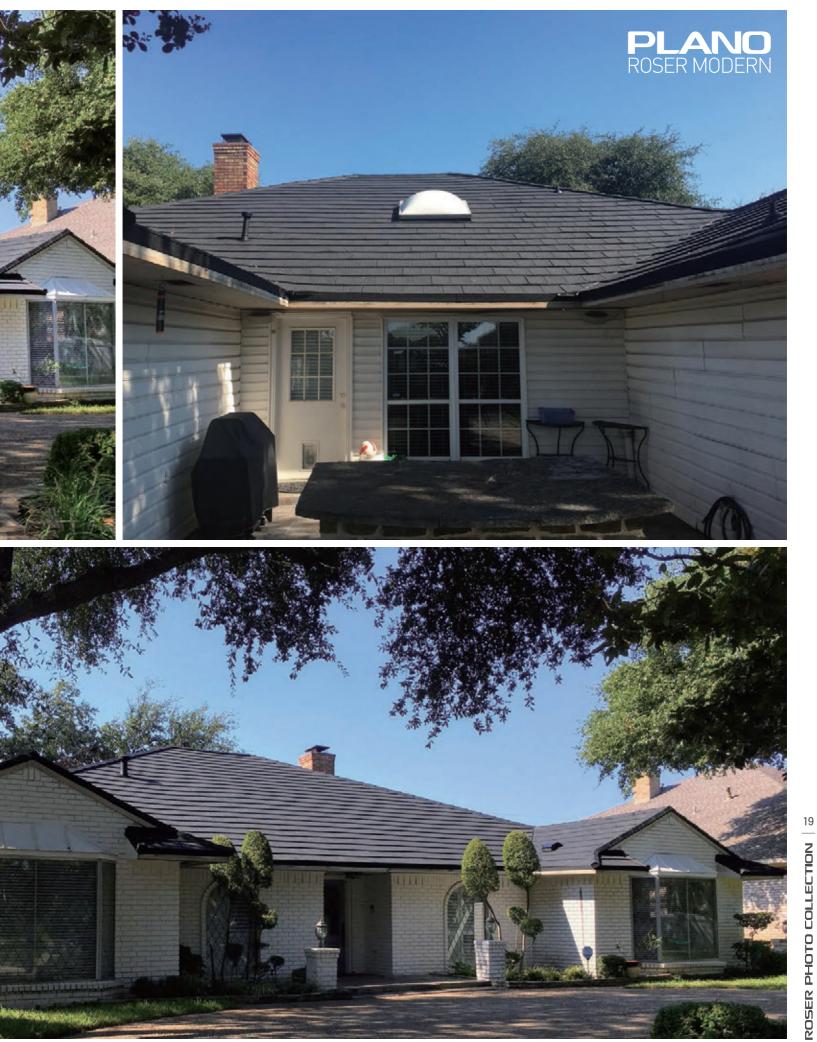

# PLANO ROSER MODERN

PLANO is a stone coated steel roof tile with beautifully crafted modern design.
With its stylishly clean and straight lined looks, it has a hidden fastening interlock system and can be installed direct to deck. Roser Plano is the roof of your choice providing beautiful design and long lasting protection.