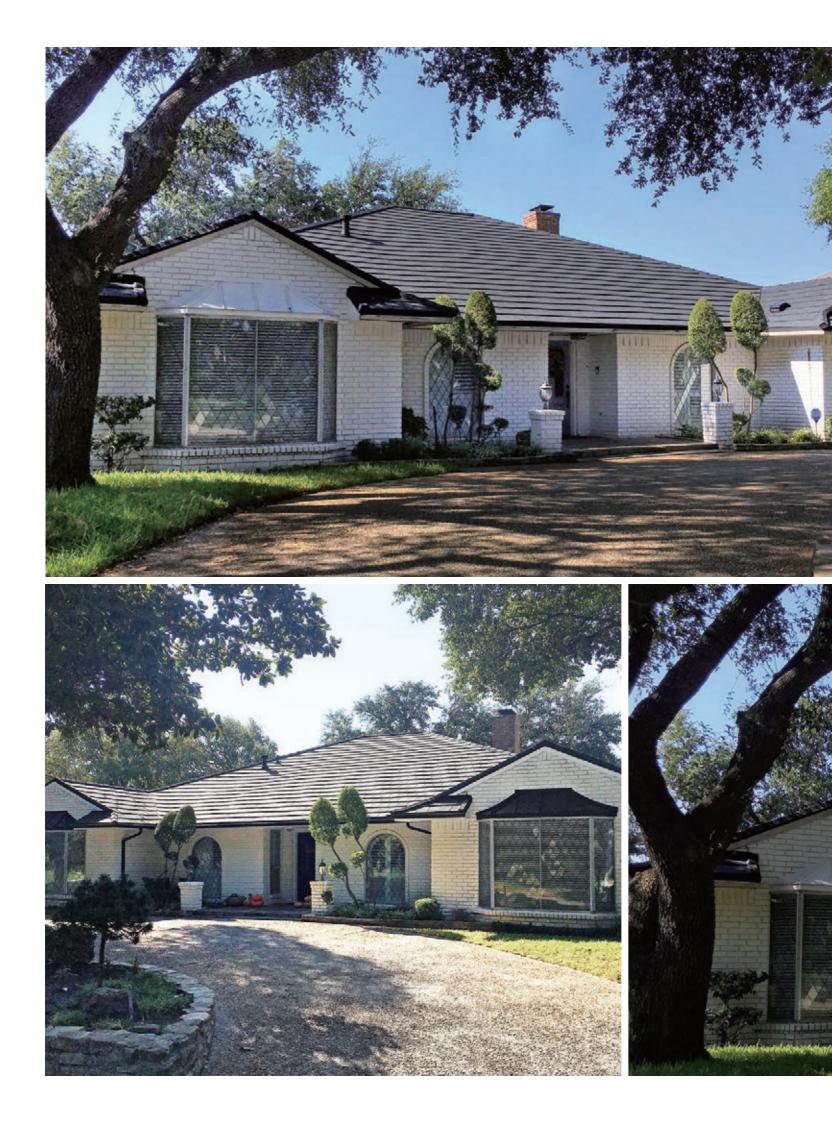

ainst crack and hail and storm impact comparing to the claY OR CONCRETE TILES.











## STEELGUARD



STEELGUARD is a premium ROSER Stone-coated Steel Roofing Shingles which has the look of the Premium of line Asphalt Shingles with an enhanced durability and a stylish new design.With a beautifully designed color palette and a dimensional depth in shape, STEEL GUARD is the roof of your choice providing beautiful design and long lasting protection.















# PLANO ROSER MODERN

PLANO is a stone coated steel roof tile with beautifully crafted modern design.
With its stylishly clean and straight lined looks, it has a hidden fastening interlock system and can be installed direct to deck. Roser Plano is the roof of your choice providing beautiful design and long lasting protection.















#### 



#### Thanks to its premium wood grain design, STONEWOOD SHAKE adds natural and elegant appearance on your house.

With the beautifully finished two-tone color touch, **STONEWOOD SHAKE** adds premium wood grain design to your house. **Stone Wood Shake** is a world famous, unbelievably light-weight roofing system that can enhance the look of your roof with its elegant design and great color range. **StoneWood shake** is designed and manufactured to withstand many kinds of severe weather such as extremely hot and cold temperature, strong wind, and heavy rain. The granulated stone chips on the surface give additional beauty and weather protection to your roof.





















































#### A glorifying roof capturing the admiration of homeowne