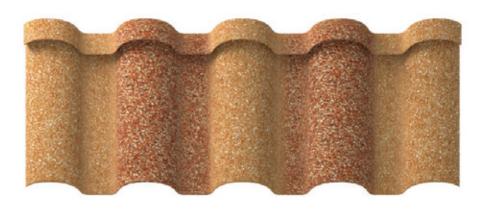

## ROMAN CLASSIC, an elegant and romantic Mediterranean-style stone-coated steel roofing tile

ROMAN CLASSIC offers a unique and distinctively beautiful roof for modern nobility like you and your family. Roman Classic, an elegant, romantic Mediterranean-style stone-coated steel roof, provides the aesthetic grace of the highest quality European tile combined with the distinguished merits of stone-coated steel roof. It creates the concept of a noble stone-coated steel roof.

Roman Classic provides the strength of steel with the classic look and beauty of randomly flashed Mediterranean tile. Roman Classic comes in a variety of colors for you to choose from. With Roman Classic tile you have the look of heavy tile without the weight. Roman Classic allows you to design or re-roof without having to structurally reinforce your home.