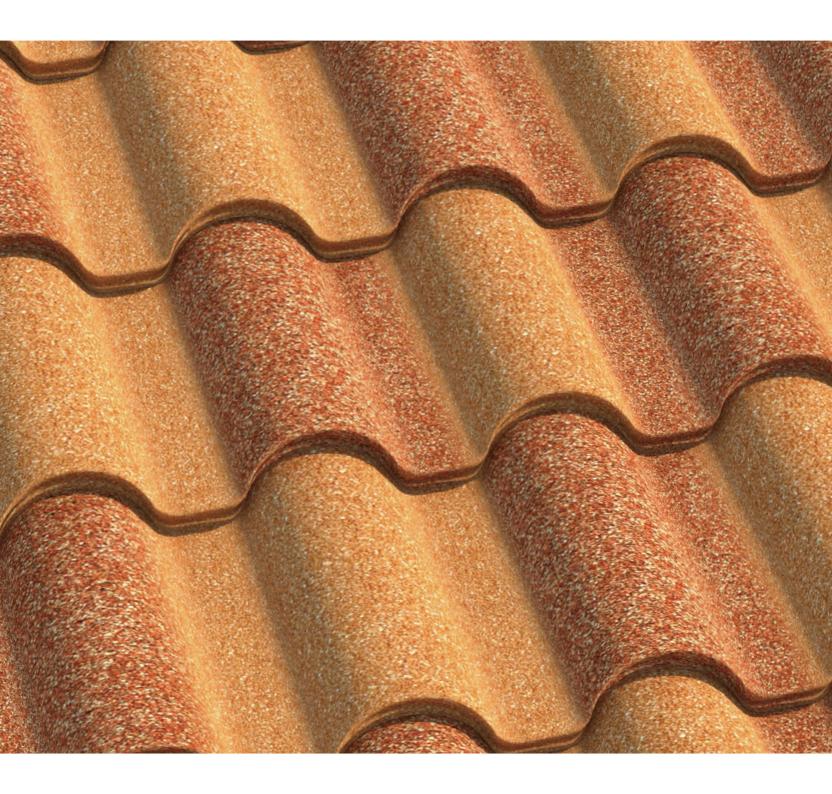

## ROMAN CLASSIC, an elegant and romantic Mediterranean-style stone-coated steel roofing tile

ROMAN CLASSIC offers a unique and distinctively beautiful roof for modern nobility like you and your family. Roman Classic, an elegant, romantic Mediterranean-style stone-coated steel roof, provides the aesthetic grace of the highest quality European tile combined with the distinguished merits of stone-coated steel roof. It creates the concept of a noble stone-coated steel roof.

Roman Classic provides the strength of steel with the classic look and beauty of randomly flashed Mediterranean tile. Roman Classic comes in a variety of colors for you to choose from. With Roman Classic tile you have the look of heavy tile without the weight. Roman Classic allows you to design or re-roof without having to structurally reinforce your home.