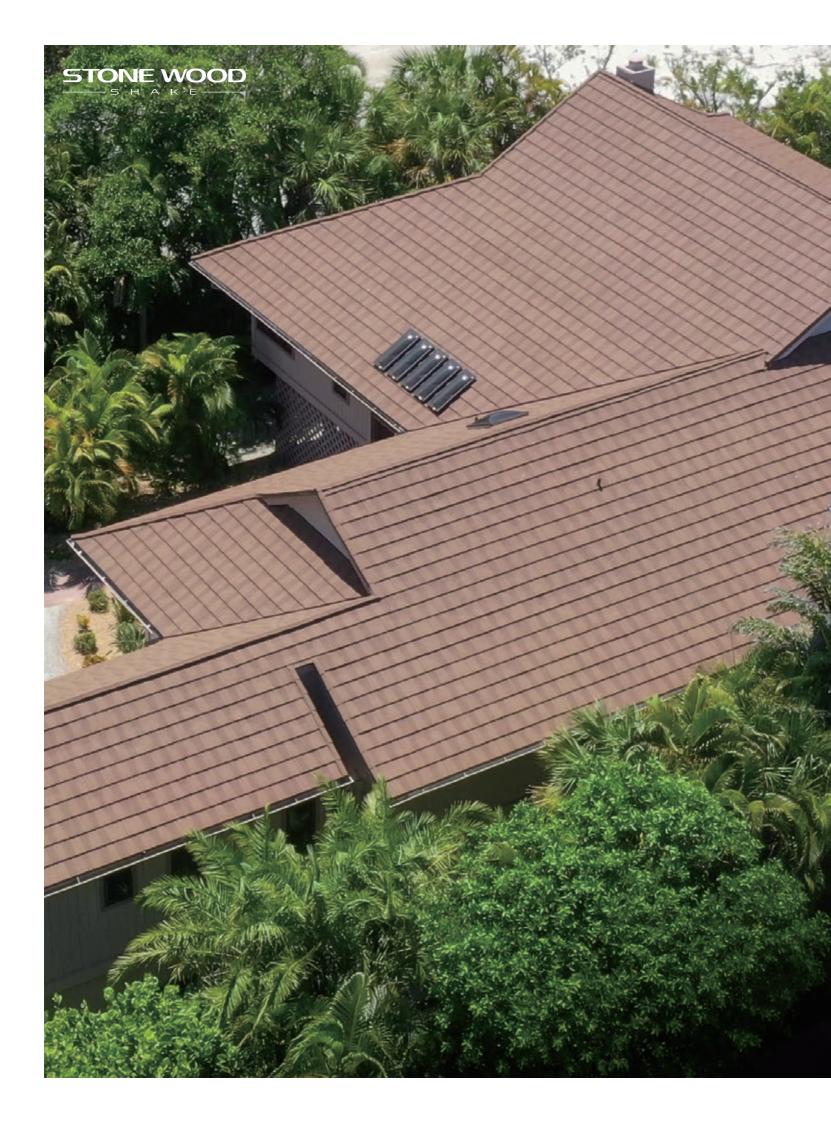

#### Thanks to its premium wood grain design, STONEWOOD SHAKE adds natural and elegant appearance on your house.

With the beautifully finished two-tone color touch, **STONEWOOD SHAKE** adds premium wood grain design to your house. **Stone Wood Shake** is a world famous, unbelievably light-weight roofing system that can enhance the look of your roof with its elegant design and great color range. **StoneWood shake** is designed and manufactured to withstand many kinds of severe weather such as extremely hot and cold temperature, strong wind, and heavy rain. The granulated stone chips on the surface give additional beauty and weather protection to your roof.