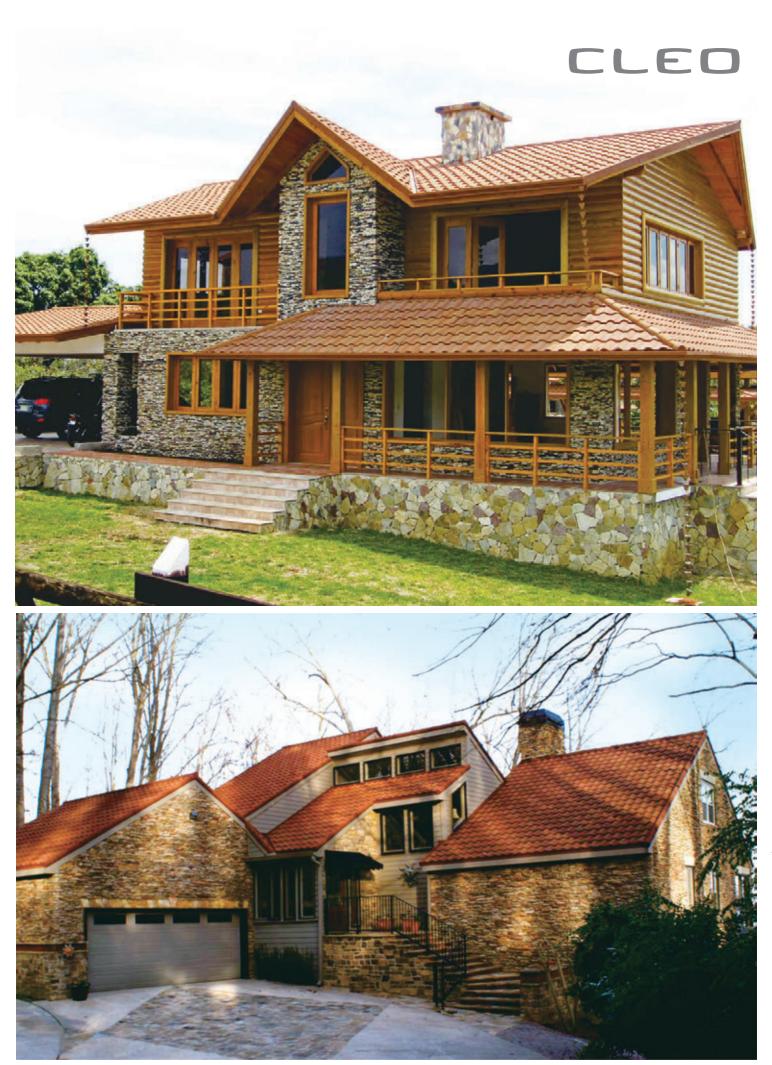

#### A glorifying roof capturing the admiration of homeowners with its elegant Mediterranean style design

**CLEO** is an elegant and romantic Mediterranean-style stone coated steel roof with a classic taste. Its classic aesthetic appeal and its unique coloration displayed a perfect harmony with the environment that will draw admiration from all homeowners.