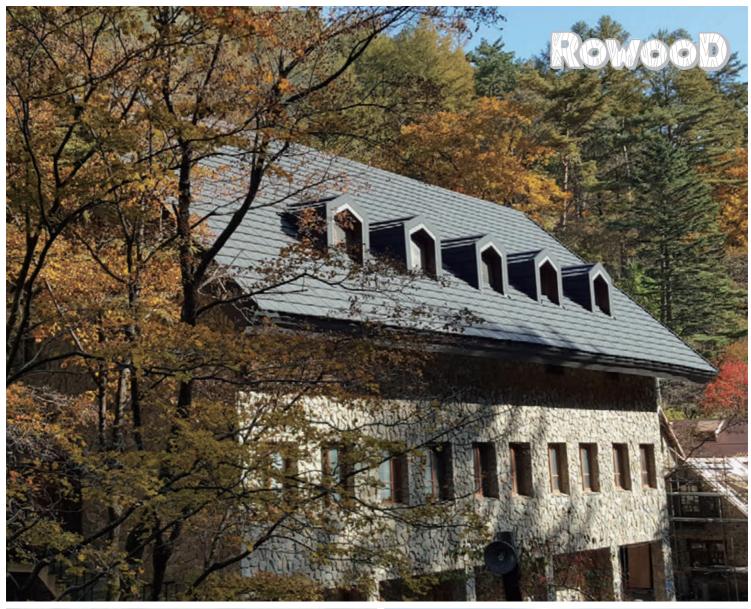

## With wood grain design, ROWOOD provides inherent natural beauty on your roof.

ROWOOD is a world famous, unbelievably light-weight roofing system that can enhance the look of your roof with its beautifully curved natural wood pattern. ROWOOD is designed and manufactured to protect your home against many kinds of severe weather with its overlapping and interlocking installation system. The granulated stone chips on the surface give additional beauty and weather protection to your roof.