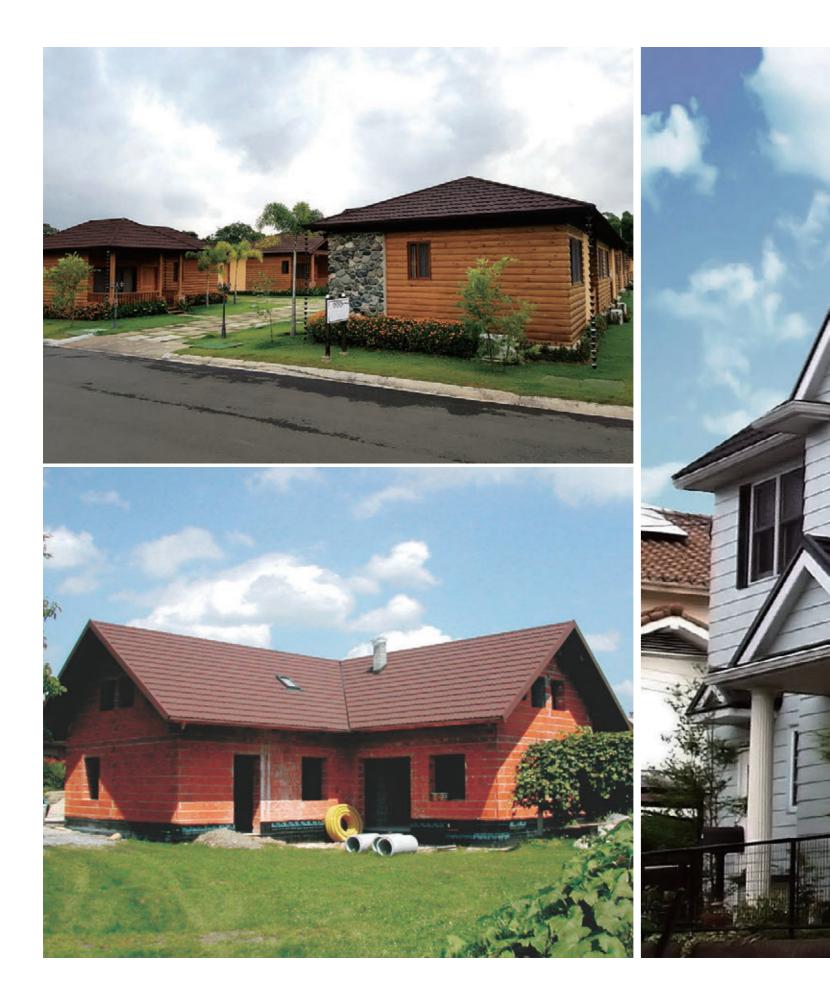

g installation system. The granulated stone chips on the surface give additional beauty and weather protection to your roof.

















































## A roofing system that redefines the meaning of classic elegance

SPANY is an excellent roofing system by its shape and design. SPANY's softly curved elegant and classic design enhances the appearanceof your existing or new house instantly. In addition to its aesthetic beauty, SPANY is designed to protect your home against the most severe weathers with its overlapping and interlocking installation system. The granulated stone chips on the surface give additional beauty and weather protection to your roof.























































ROSER PHOTO COLLECTION





























































## With wood grain design, ROWOOD provides inherent natural beauty on your roof.

ROWOOD is a world famous, unbelievably light-weight roofing system that can enhance the look of your roof with its beautifully curved natural wood pattern. ROWOOD is designed and manufactured to protect your home against many kinds of severe weather with its overlapping and interlocking installation system. The granulated stone chips on the surface give additional beauty and weather protection to your roof.























































FERT

IHH















ROSER ROOFING SYSTEM STONE COATED STEEL ROOF PHOTO COLLECTION







## ROSER PHOTO COLLECTION



## KSA GAR INNOBIZ CE ESS DESCRITAS

## **HEAD OFFICE / FACTORY**

400, Nae-Ri, Apryang-Myeon, Gyongsan