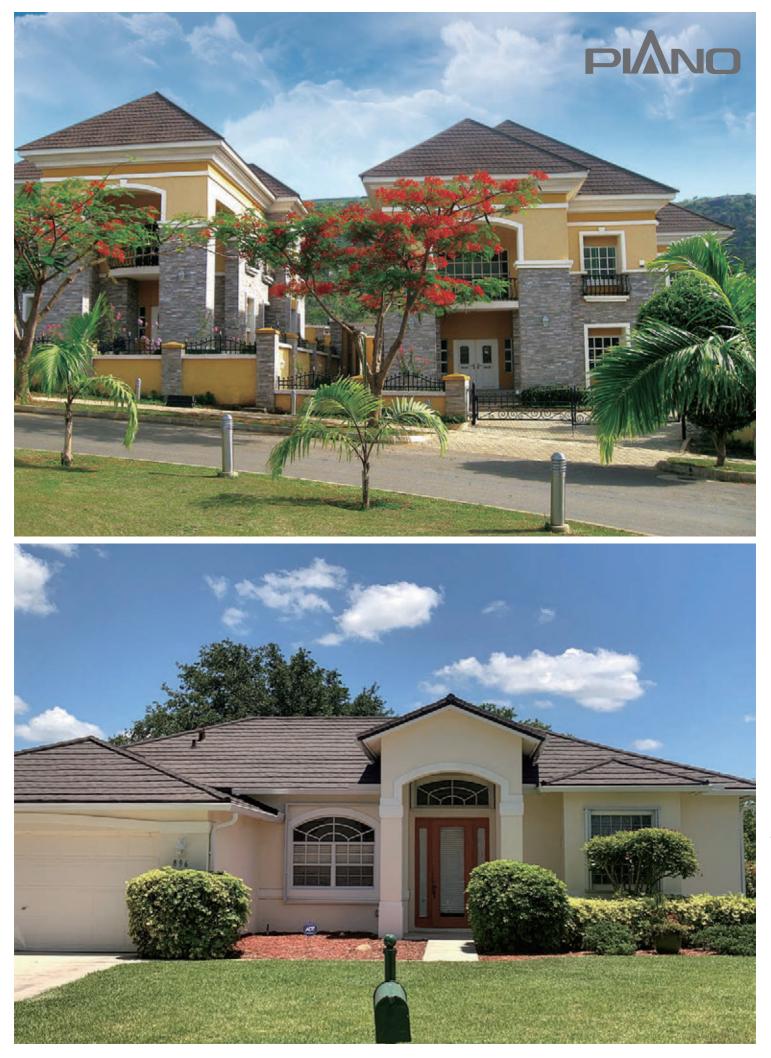

### PIANO SHINGLE provides your house an elegant and luxury appearance with its distinctive engraved embossed design

PIANO SHINGLE is a graceful roofing that adds a distinctive elegance and unique appeal to stylish homes with its bold surface appearance to give you the dimensional effect. Piano Shingle has the heart of steel and an appearance that can blend naturally with all surrounding environment. Unlike others, Piano Shingle has a unique double side overlapping advantage that fits perfectly for easy installation and less wastage of material. In addition, the overlapping part is designed same as its surface, so the whole roof would look as one unit. Piano Shingle also comes with a wide range of rich colors to match your color preference for an ideal roof.

ROSER PHOTO COLLECTION