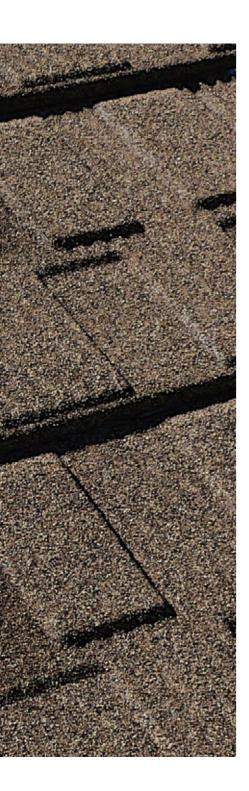

### PIANO SHINGLE provides your house an elegant and luxury appearance with its distinctive engraved embossed design

PIANO SHINGLE is a graceful roofing that adds a distinctive elegance and unique appeal to stylish homes with its bold surface appearance to give you the dimensional effect. Piano Shingle has the heart of steel and an appearance that can blend naturally with all surrounding environment. Unlike others, Piano Shingle has a unique double side overlapping advantage that fits perfectly for easy installation and less wastage of material. In addition, the overlapping part is designed same as its surface, so the whole roof would look as one unit. Piano Shingle also comes with a wide range of rich colors to match your color preference for an ideal roof.