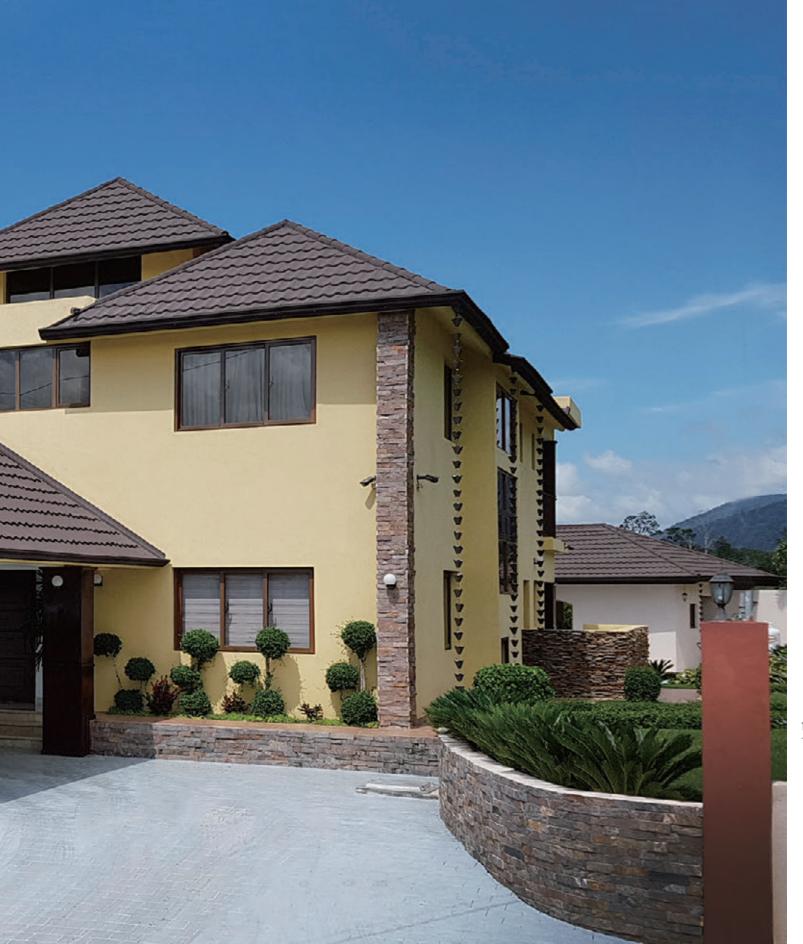

ing installation system. The granulated stone chips on the surface give additional beauty and weather protection to your roof.

















































## A roofing system that redefines the meaning of classic elegance

SPANY is an excellent roofing system by its shape and design. SPANY's softly curved elegant and classic design enhances the appearanceof your existing or new house instantly. In addition to its aesthetic beauty, SPANY is designed to protect your home against the most severe weathers with its overlapping and interlocking installation system. The granulated stone chips on the surface give additional beauty and weather protection to your roof.























































ROSER PHOTO COLLECTION





























































## With wood grain design, ROWOOD provides inherent natural beauty on your roof.

ROWOOD is a world famous, unbelievably light-weight roofing system that can enhance the look of your roof with its beautifully curved natural wood pattern. ROWOOD is designed and manufactured to protect your home against many kinds of severe weather with its overlapping and interlocking installation system. The granulated stone chips on the surface give additional beauty and weather protection to your roof.























































FERT

IHH















ROSER ROOFING SYSTEM STONE COATED STEEL ROOF PHOTO COLLECTION







## ROSER PHOTO COLLECTION



## KSA GAR INNOBIZ CE ESS DESCRITAS

## **HEAD OFFICE / FACTORY**

400, Nae-Ri, Apryang-Myeon, Gyongs