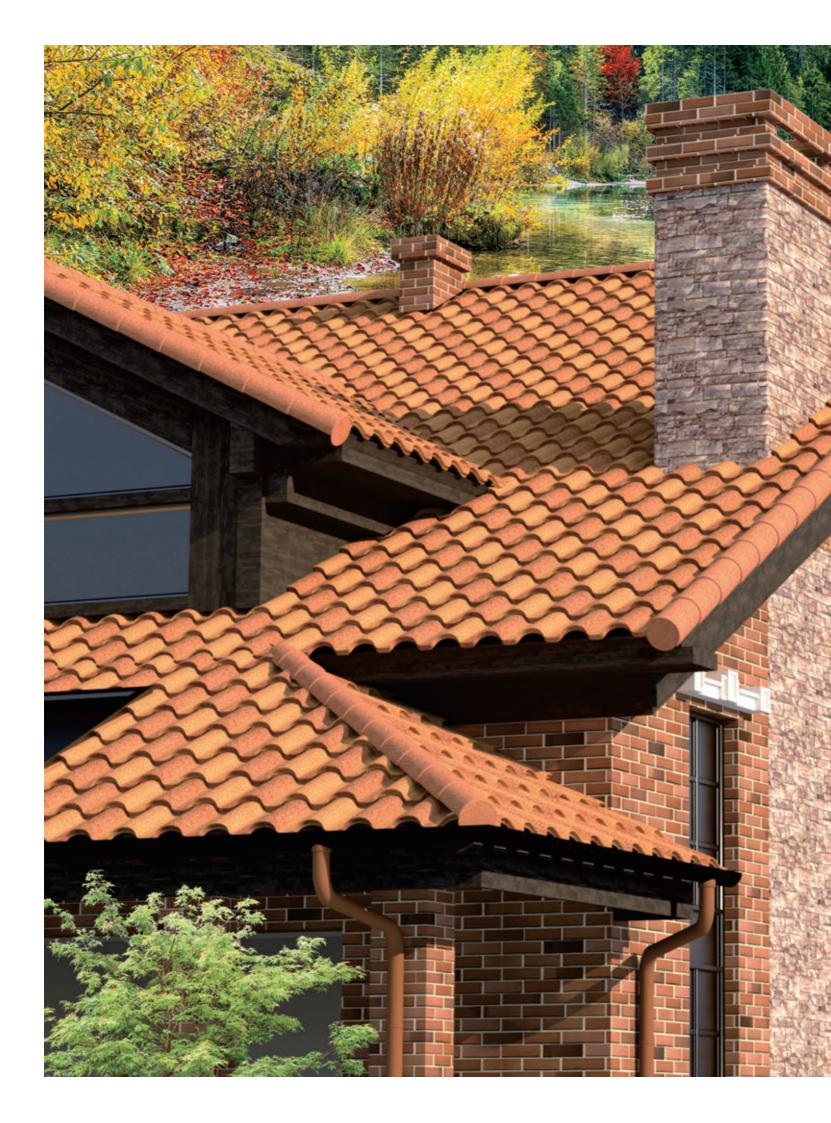

## INTERLOCKING TILE

TUSCANY tile features a unique and premium offering of the classic beauty, elegance and architectural detail of an antique Italian tile. As a durable, lightweight and a true barrel roof tile, TUSCANY tile outclasses on the performance, which is stronger against crack and hail and storm impact comparing to the claY OR CONCRETE TILES.