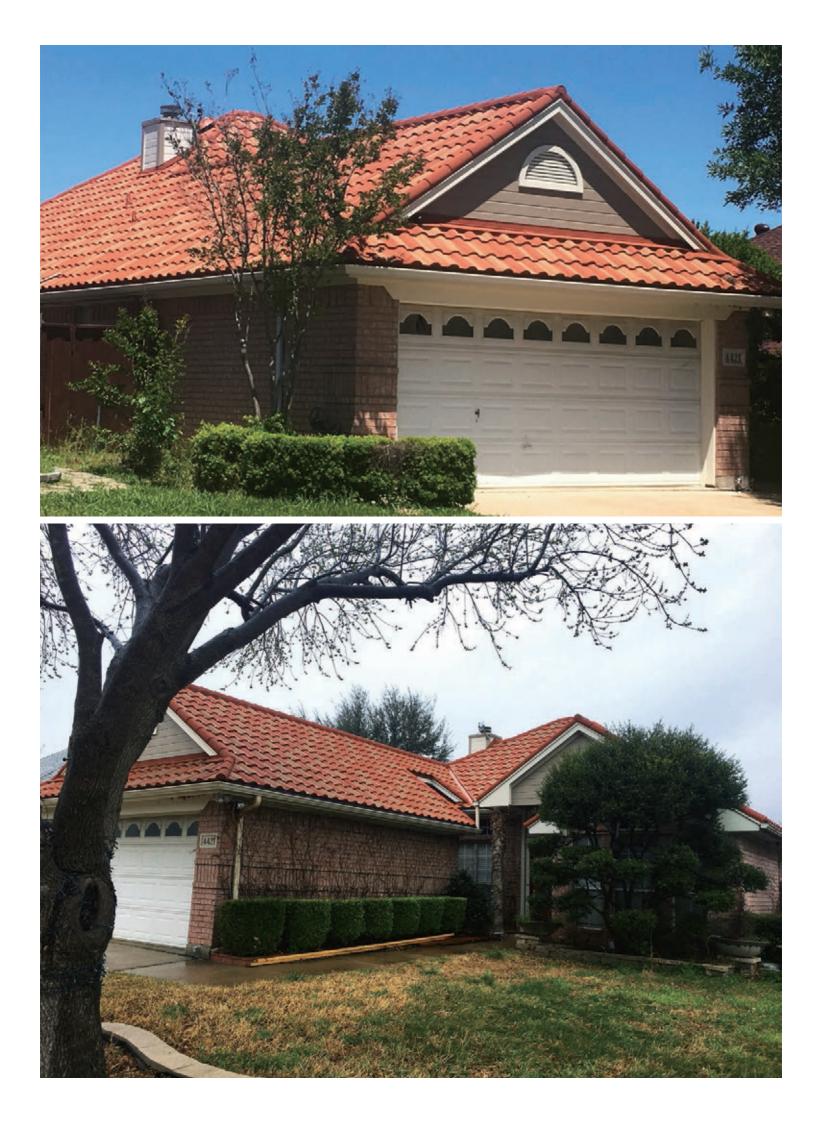

weight roofing system that can enhance the look of your roof with its elegant design and great color range. **StoneWood shake** is designed and manufactured to withstand many kinds of severe weather such as extremely hot and cold temperature, strong wind, and heavy rain. The granulated stone chips on the surface give additional beauty and weather protection to your roof.





















































#### A glorifying roof capturing the admiration of homeowners with its elegant Mediterranean style design

**CLEO** is an elegant and romantic Mediterranean-style stone coated steel roof with a classic taste. Its classic aesthetic appeal and its unique coloration displayed a perfect harmony with the environment that will draw admiration from all homeowners.













































10 200

TEL MAN













### PIANO SHINGLE provides your house an elegant and luxury appearance with its distinctive engraved embossed design

PIANO SHINGLE is a graceful roofing that adds a distinctive elegance and unique appeal to stylish homes with its bold surface appearance to give you the dimensional effect. Piano Shingle has the heart of steel and an appearance that can blend naturally with all surrounding environment. Unlike others, Piano Shingle has a unique double side overlapping advantage that fits perfectly for easy installation and less wastage of material. In addition, the overlapping part is designed same as its surface, so the whole roof would look as one unit. Piano Shingle also comes with a wide range of rich colors to match your color