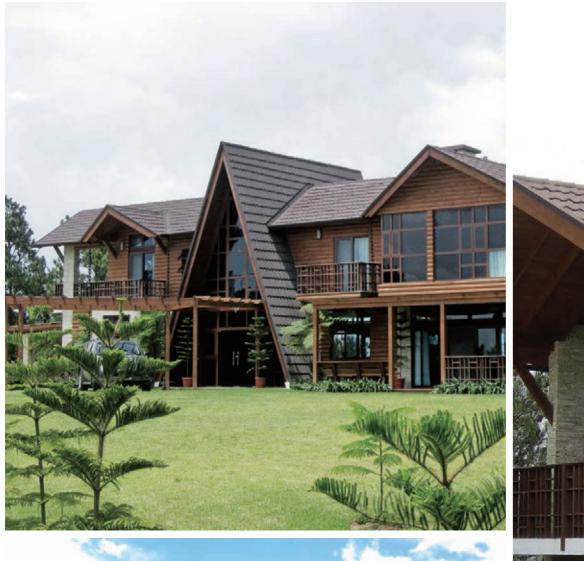

ufactured to protect your home against many kinds of severe weather with its overlapping and interlocking installation system. The granulated stone chips on the surface give additional beauty and weather protection to your roof.

















































## A roofing system that redefines the meaning of classic elegance

SPANY is an excellent roofing system by its shape and design. SPANY's softly curved elegant and classic design enhances the appearanceof your existing or new house instantly. In addition to its aesthetic beauty, SPANY is designed to protect your home against the most severe weathers with its overlapping and interlocking installation system. The granulated stone chips on the surface give additional beauty and weather protection to your roof.























































ROSER PHOTO COLLECTION





























































## With wood grain design, ROWOOD provides inherent natural beauty on your roof.

ROWOOD is a world famous, unbelievably light-weight roofing system that can enhance the look of your roof with its beautifully curved natural wood pattern. ROWOOD is designed and manufactured to protect your home against many kinds of severe weather with its overlapping and interlocking installation system. The granulated stone chips on the surface give additional beauty and weather protection to your roof.























































FERT

IHH















ROSER ROOFING SYSTEM STONE COATED STEEL ROOF PHOTO COLLECTION







## ROSER PHOTO COLLECTION