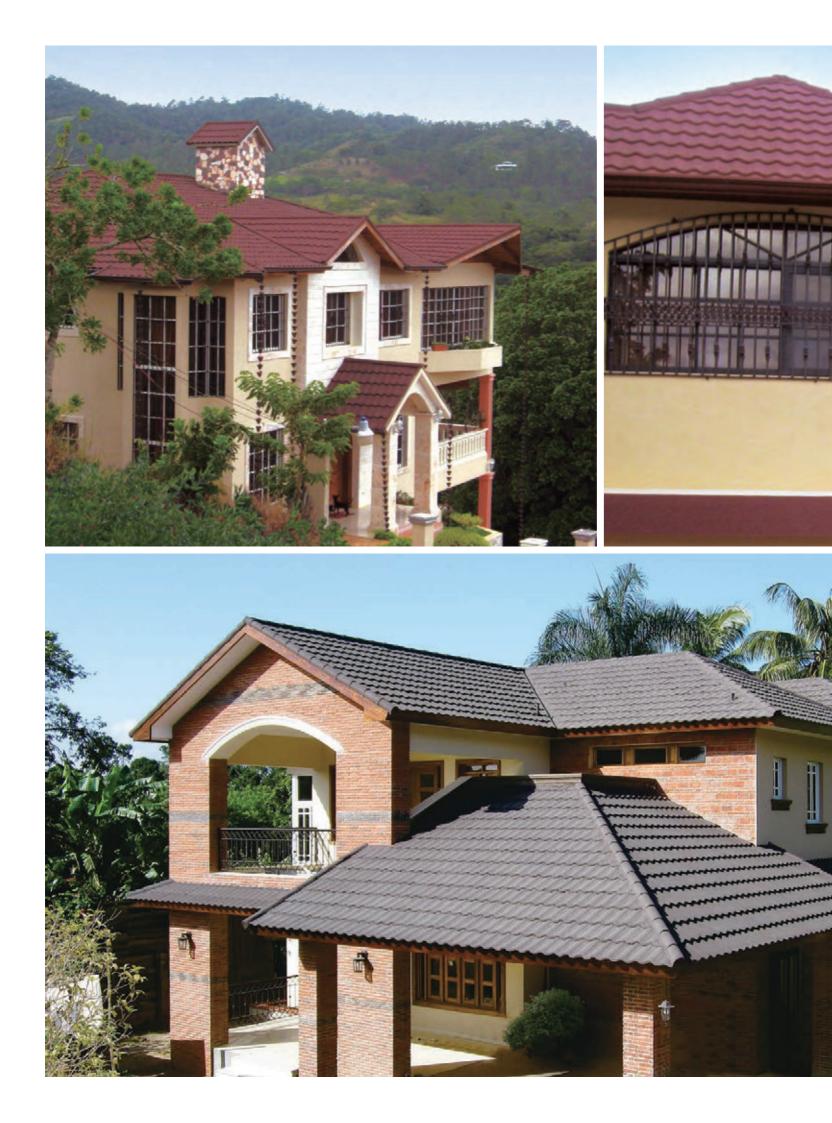

ping and interlocking installation system. The granulated stone chips on the surface give additional beauty and weather protection to your roof.

















































## A roofing system that redefines the meaning of classic elegance

SPANY is an excellent roofing system by its shape and design. SPANY's softly curved elegant and classic design enhances the appearanceof your existing or new house instantly. In addition to its aesthetic beauty, SPANY is designed to protect your home against the most severe weathers with its overlapping and interlocking installation system. The granulated stone chips on the surface give additional beauty and weather protection to your roof.























































ROSER PHOTO COLLECTION





























































## With wood grain design, ROWOOD provides inherent natural beauty on your roof.

ROWOOD is a world famous, unbelievably light-weight roofing system that can enhance the look of your roof with its beautifully curved natural wood pattern. ROWOOD is designed and manufactured to protect your home against many kinds of severe weather with its overlapping and interlocking installation system. The granulated stone chips on the surface give additional beauty and weather protection to your roof.























































FERT

IHH















ROSER ROOFING SYSTEM STONE COATED STEEL ROOF PHOTO COLLECTION







## ROSER PHOTO COLLECTION



## KSA GAR INNOBIZ CE ESS DESCRITAS

## **HEAD OFFICE / FACTORY**

400, Nae-Ri, Apr