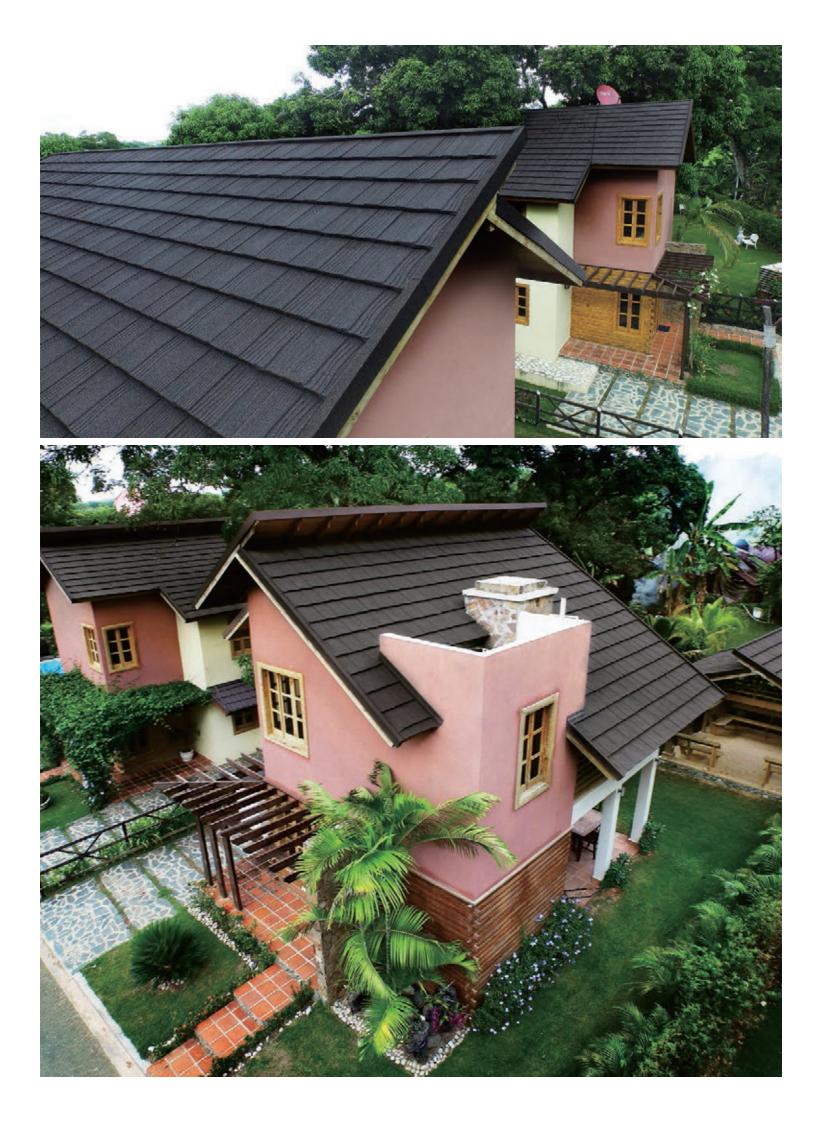

erlocking installation system. The granulated stone chips on the surface give additional beauty and weather protection to your roof.























































ROSER PHOTO COLLECTION





























































## With wood grain design, ROWOOD provides inherent natural beauty on your roof.

ROWOOD is a world famous, unbelievably light-weight roofing system that can enhance the look of your roof with its beautifully curved natural wood pattern. ROWOOD is designed and manufactured to protect your home against many kinds of severe weather with its overlapping and interlocking installation system. The granulated stone chips on the surface give additional beauty and weather protection to your roof.























































FERT

IHH















ROSER ROOFING SYSTEM STONE COATED STEEL ROOF PHOTO COLLECTION







## ROSER PHOTO COLLECTION



## KSA GAR INNOBIZ CE ESS DESCRITAS

## **HEAD OFFICE / FACTORY**

400, Nae-Ri, Apryang-Myeon, Gyongsan-si, Gyongsangbuk-do, KOREA Tel:+82-53-817-5000 Fax:+82-53-817-5454 Roser@roser.com ESR-1763

## SEOUL MARKETING OFFICE

One Bldg.12F., 648-26, Yeoksam-Dong, Kangnam-Gu, Seoul, Korea. Tel:+82-2-566-7663 Fax: +82-2-563-7663 Marketing@roser.com