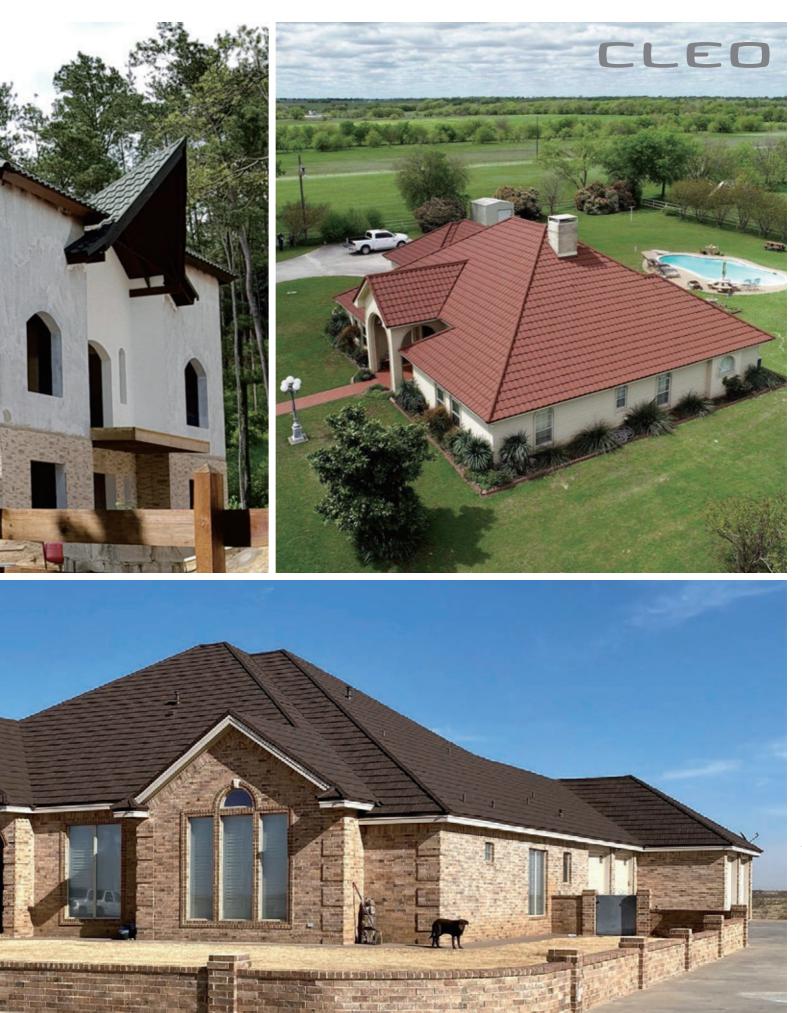

#### A glorifying roof capturing the admiration of homeowners with its elegant Mediterranean style design

**CLEO** is an elegant and romantic Mediterranean-style stone coated steel roof with a classic taste. Its classic aesthetic appeal and its unique coloration displayed a perfect harmony with the environment that will draw admiration from all homeowners.