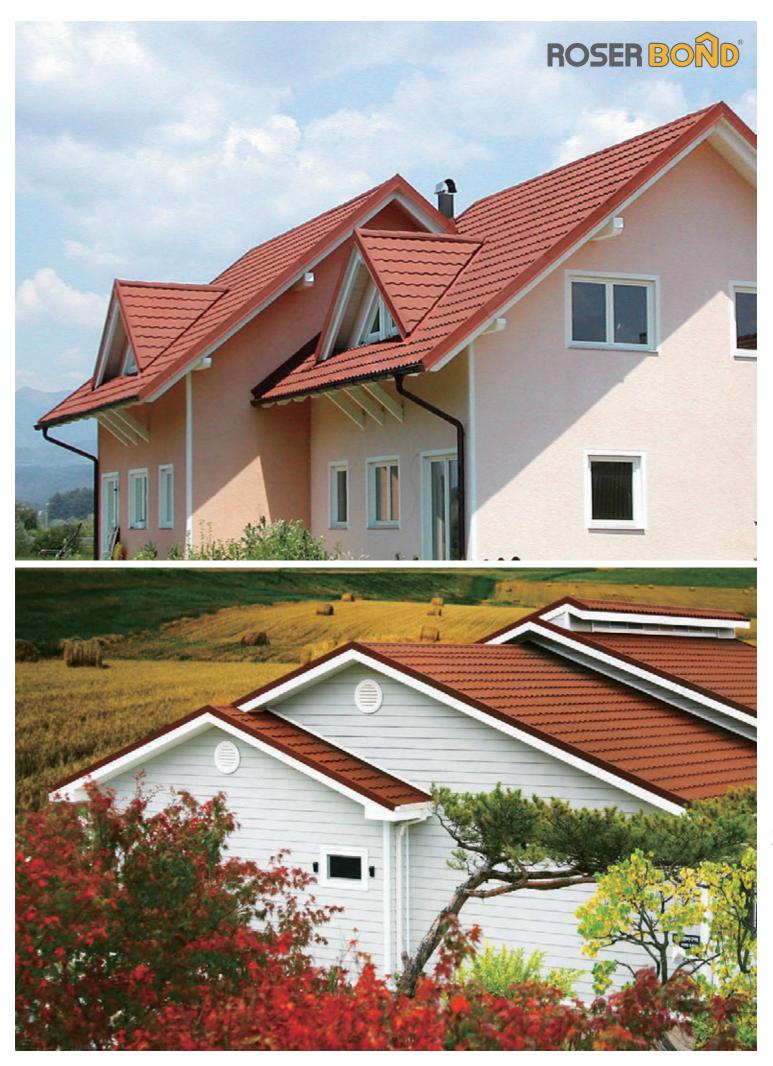

## With ROSER BOND, you will enjoy the beauty of your roof for the rest of your life

ROSER BOND, with its traditional and solid design, is a world famous, unbelievably light-weight roofing system that can enhance the style and beauty for all types of residential and commercial houses. ROSER BOND is designed and manufactured to protect your home against many kinds of severe weather with its overlapping and interlocking installation system. The granulated stone chips on the surface give additional beauty and weather protection to your roof.