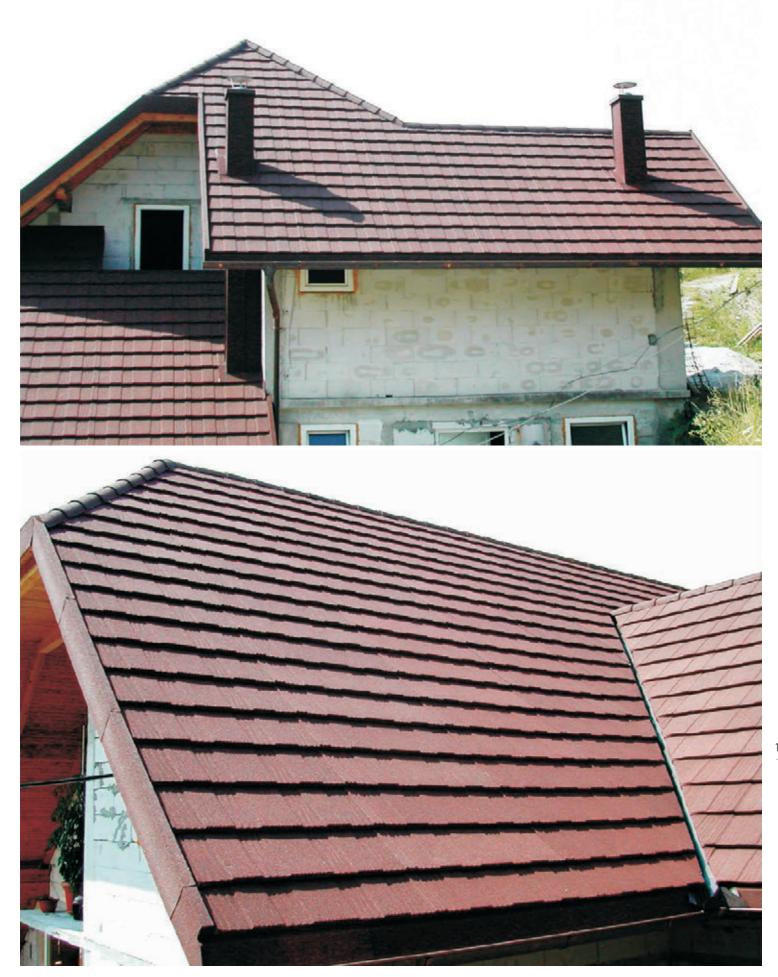

## ROMAN CLASSIC, an elegant and romantic Mediterranean-style stone-coated steel roofing tile

ROMAN CLASSIC offers a unique and distinctively beautiful roof for modern nobility like you and your family. Roman Classic, an elegant, romantic Mediterranean-style stone-coated steel roof, provides the aesthetic grace of the highest quality European tile combined with the distinguished merits of stone-coated steel roof. It creates the concept of a noble stone-coated steel roof.

Roman Classic provides the strength of steel with the classic look and beauty of randomly flashed Mediterranean tile. Roman Classic comes in a variety of colors for you to choose from. With Roman Classic tile you have the look of heavy tile without the weight. Roman Classic allows you to design or re-roof without having to structurally reinforce your home.