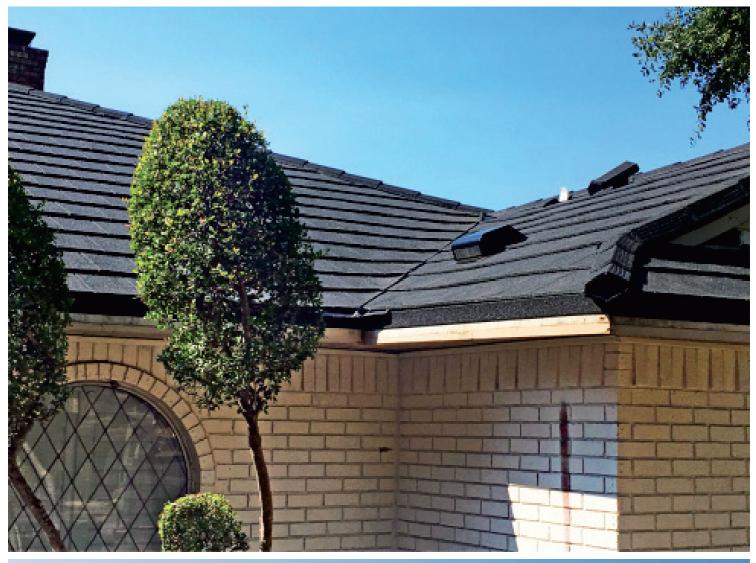

# PLANO ROSER MODERN

PLANO is a stone coated steel roof tile with beautifully crafted modern design.
With its stylishly clean and straight lined looks, it has a hidden fastening interlock system and can be installed direct to deck. Roser Plano is the roof of your choice providing beautiful design and long lasting protection.