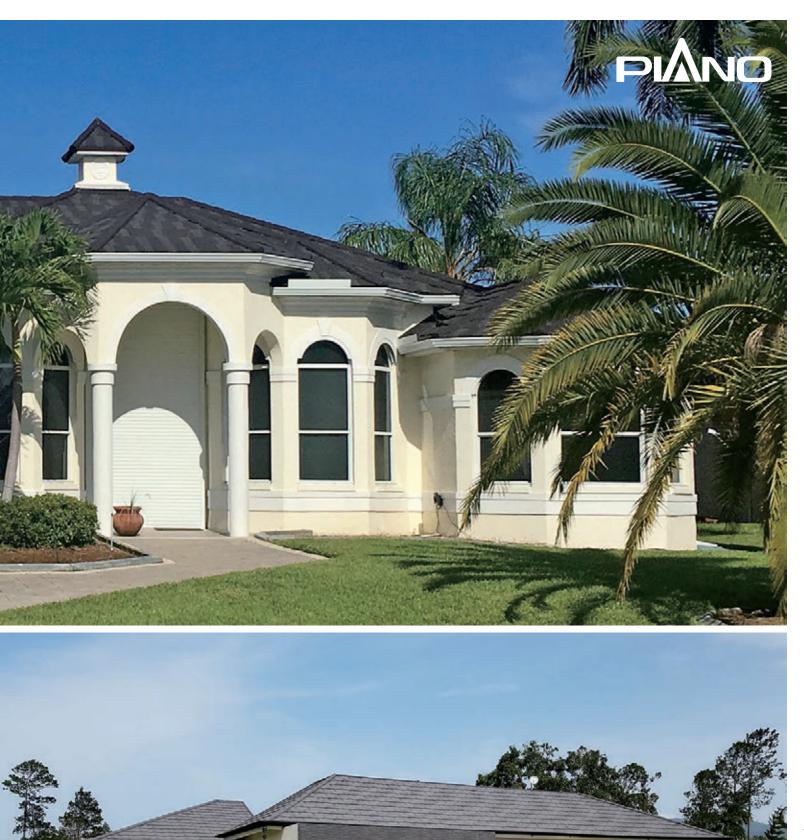

### PIANO SHINGLE provides your house an elegant and luxury appearance with its distinctive engraved embossed design

PIANO SHINGLE is a graceful roofing that adds a distinctive elegance and unique appeal to stylish homes with its bold surface appearance to give you the dimensional effect. Piano Shingle has the heart of steel and an appearance that can blend naturally with all surrounding environment. Unlike others, Piano Shingle has a unique double side overlapping advantage that fits perfectly for easy installation and less wastage of material. In addition, the overlapping part is designed same as its surface, so the whole roof would look as one unit. Piano Shingle also comes with a wide range of rich colors to match your color preference for an ideal roof.

ROSER PHOTO COLLECTION