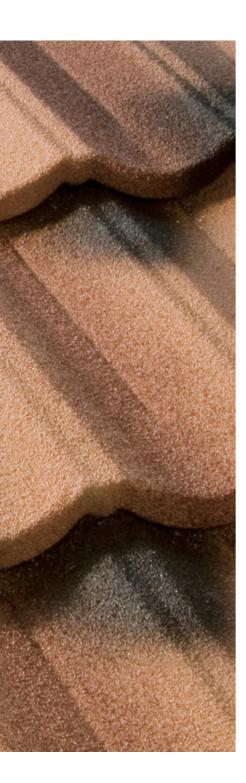

#### Thanks to its premium wood grain design, STONEWOOD SHAKE adds natural and elegant appearance on your house.

With the beautifully finished two-tone color touch, **STONEWOOD SHAKE** adds premium wood grain design to your house. **Stone Wood Shake** is a world famous, unbelievably light-weight roofing system that can enhance the look of your roof with its elegant design and great color range. **StoneWood shake** is designed and manufactured to withstand many kinds of severe weather such as extremely hot and cold temperature, strong wind, and heavy rain. The granulated stone chips on the surface give additional beauty and weather protection to your roof.