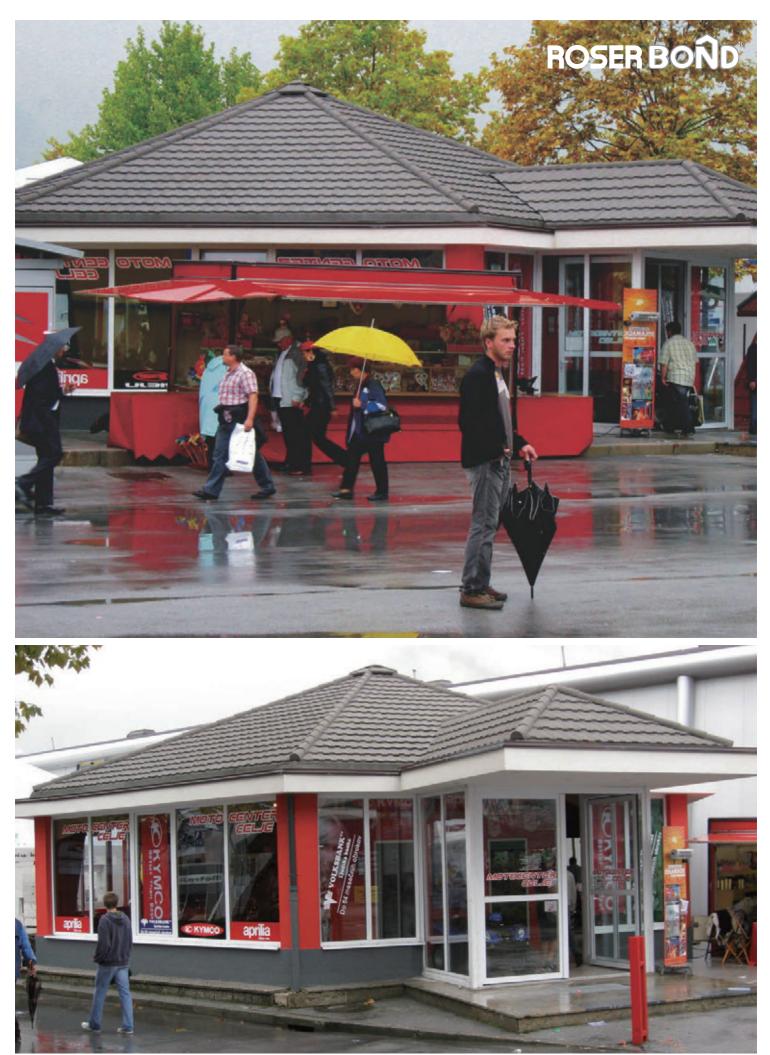

## With ROSER BOND, you will enjoy the beauty of your roof for the rest of your life

ROSER BOND, with its traditional and solid design, is a world famous, unbelievably light-weight roofing system that can enhance the style and beauty for all types of residential and commercial houses. ROSER BOND is designed and manufactured to protect your home against many kinds of severe weather with its overlapping and interlocking installation system. The granulated stone chips on the surface give additional beauty and weather protection to your roof.