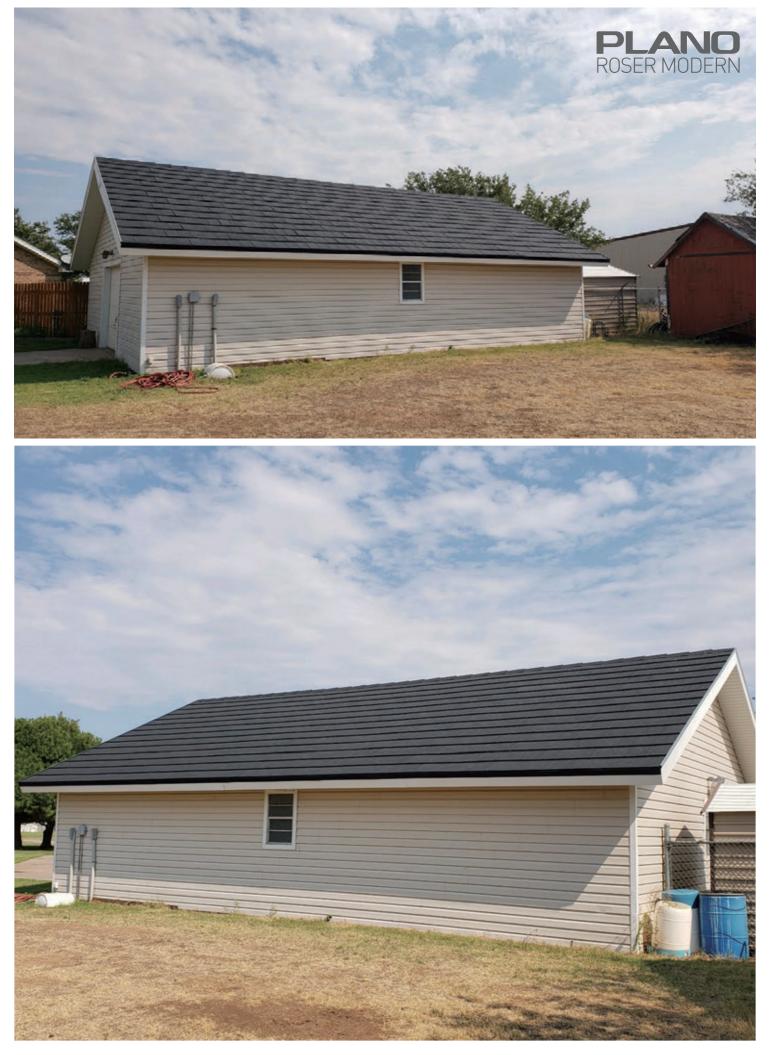

# PLANO ROSER MODERN

PLANO is a stone coated steel roof tile with beautifully crafted modern design.
With its stylishly clean and straight lined looks, it has a hidden fastening interlock system and can be installed direct to deck. Roser Plano is the roof of your choice providing beautiful design and long lasting protection.