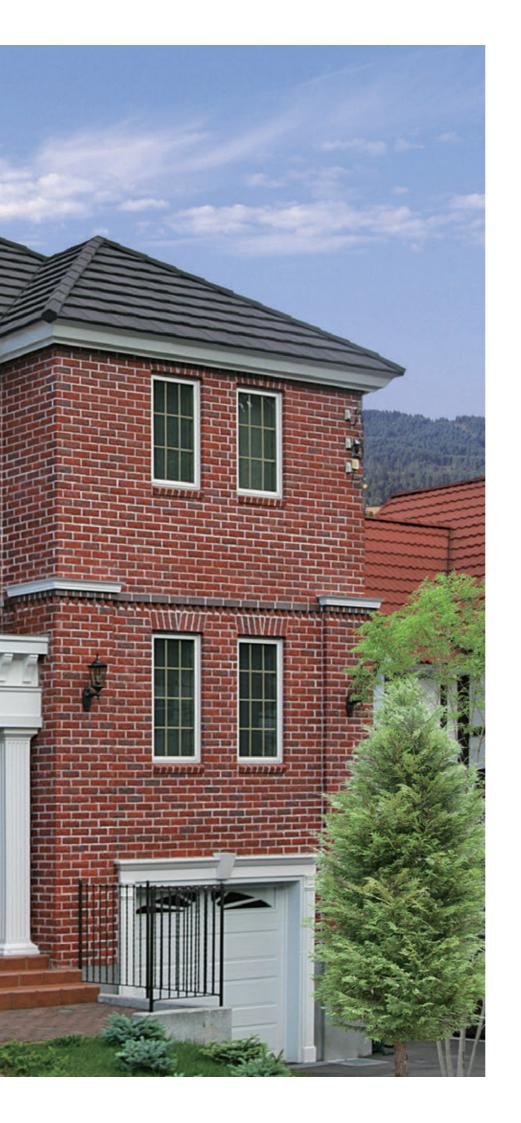

## ROMAN CLASSIC, an elegant and romantic Mediterranean-style stone-coated steel roofing tile

ROMAN CLASSIC offers a unique and distinctively beautiful roof for modern nobility like you and your family. Roman Classic, an elegant, romantic Mediterranean-style stone-coated steel roof, provides the aesthetic grace of the highest quality European tile combined with the distinguished merits of stone-coated steel roof. It creates the concept of a noble stone-coated steel roof.

Roman Classic provides the strength of steel with the classic look and beauty of randomly flashed Mediterranean tile. Roman Classic comes in a variety of colors for you to choose from. With Roman Classic tile you have the look of heavy tile without the weight. Roman Classic allows you to design or re-roof without having to structurally reinforce your home.