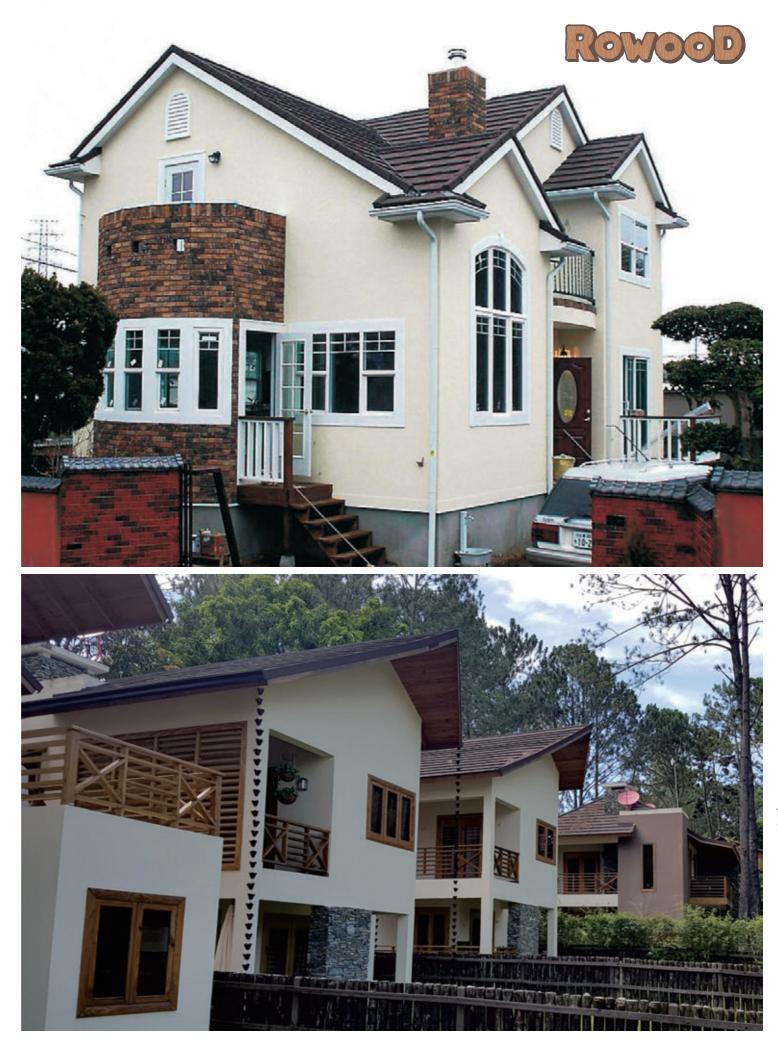

## With wood grain design, ROWOOD provides inherent natural beauty on your roof.

ROWOOD is a world famous, unbelievably light-weight roofing system that can enhance the look of your roof with its beautifully curved natural wood pattern. ROWOOD is designed and manufactured to protect your home against many kinds of severe weather with its overlapping and interlocking installation system. The granulated stone chips on the surface give additional beauty and weather protection to your roof.