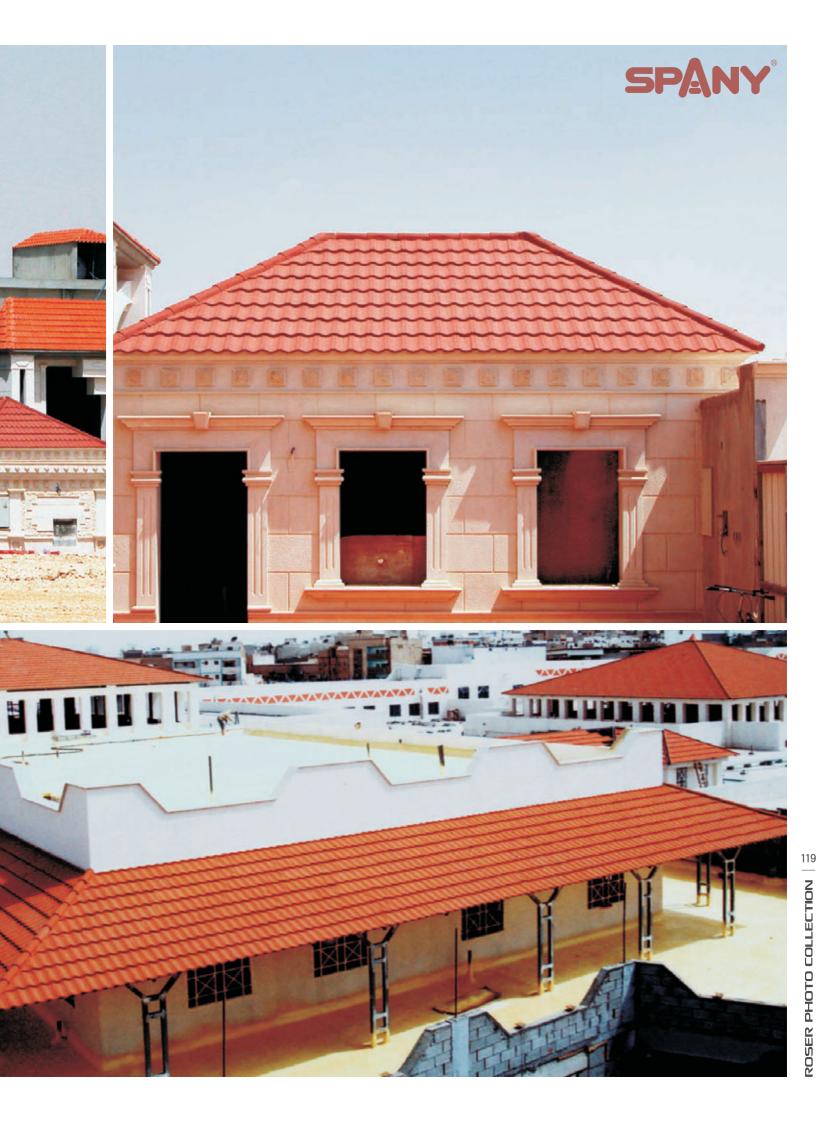

## A roofing system that redefines the meaning of classic elegance

SPANY is an excellent roofing system by its shape and design. SPANY's softly curved elegant and classic design enhances the appearanceof your existing or new house instantly. In addition to its aesthetic beauty, SPANY is designed to protect your home against the most severe weathers with its overlapping and interlocking installation system. The granulated stone chips on the surface give additional beauty and weather protection to your roof.