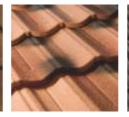

## With ROSER BOND, you will enjoy the beauty of your roof for the rest of your life

ROSER BOND, with its traditional and solid design, is a world famous, unbelievably light-weight roofing system that can enhance the style and beauty for all types of residential and commercial houses. ROSER BOND is designed and manufactured to protect your home against many kinds of severe weather with its overlapping and interlocking installation system. The granulated stone chips on the surface give additional beauty and weather protection to your roof.

## A roofing system that redefines the meaning of classic elegance

SPANY is an excellent roofing system by its shape and design. SPANY's softly curved elegant and classic design enhances the appearanceof your existing or new house instantly. In addition to its aesthetic beauty, SPANY is designed to protect your home against the most severe weathers with its overlapping and interlocking installation system. The granulated stone chips on the surface give additional beauty and weather protection to your roof.