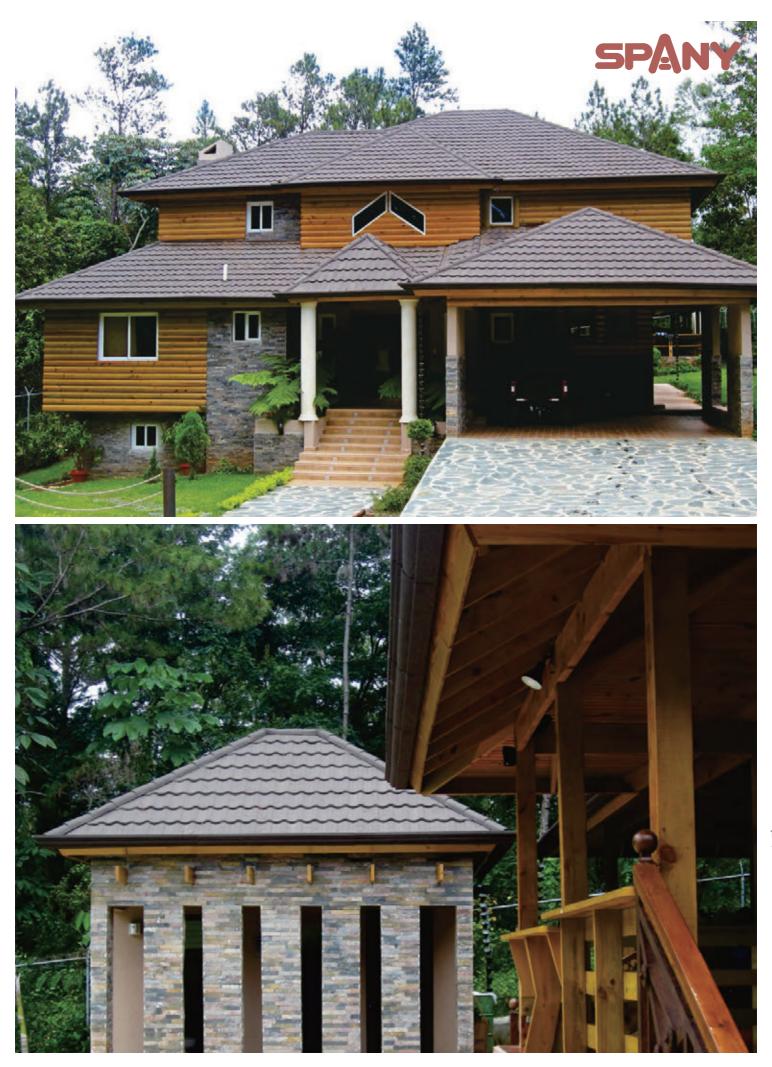

## A roofing system that redefines the meaning of classic elegance

SPANY is an excellent roofing system by its shape and design. SPANY's softly curved elegant and classic design enhances the appearanceof your existing or new house instantly. In addition to its aesthetic beauty, SPANY is designed to protect your home against the most severe weathers with its overlapping and interlocking installation system. The granulated stone chips on the surface give additional beauty and weather protection to your roof.