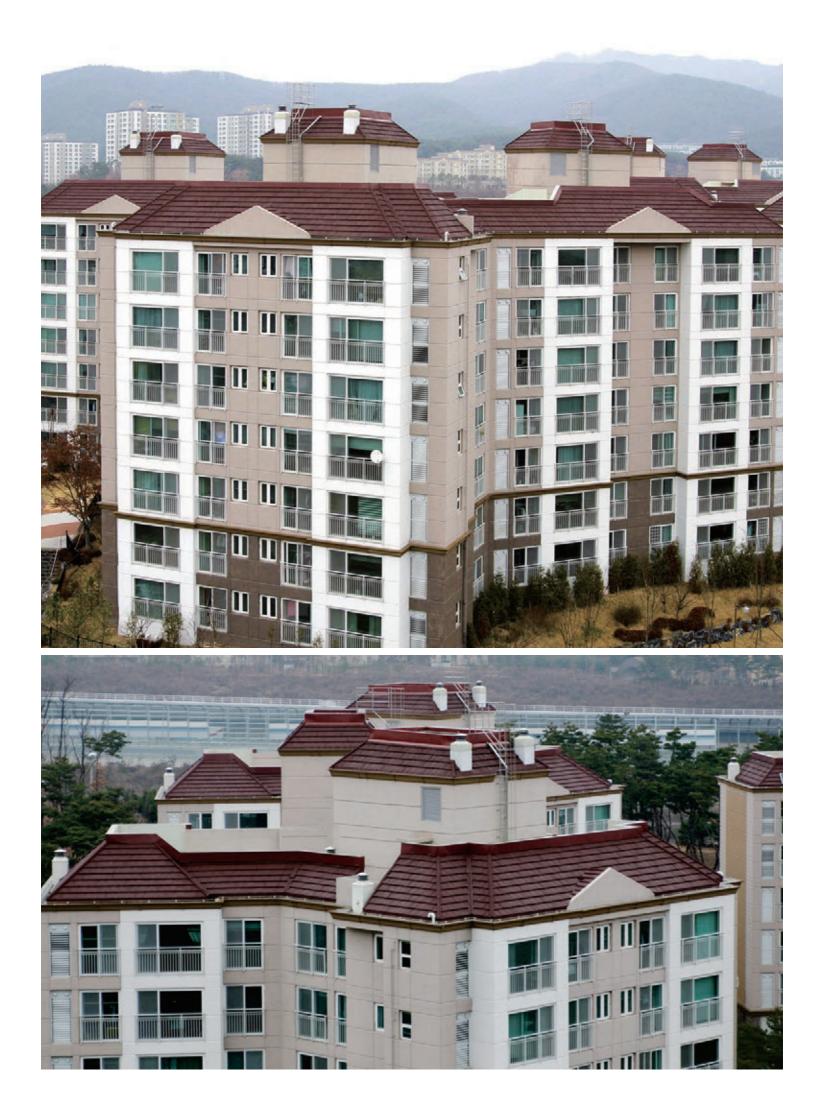

cking installation system. The granulated stone chips on the surface give additional beauty and weather protection to your roof.























































ROSER PHOTO COLLECTION





























































## With wood grain design, ROWOOD provides inherent natural beauty on your roof.

ROWOOD is a world famous, unbelievably light-weight roofing system that can enhance the look of your roof with its beautifully curved natural wood pattern. ROWOOD is designed and manufactured to protect your home against many kinds of severe weather with its overlapping and interlocking installation system. The granulated stone chips on the surface give additional beauty and weather protection to your roof.























































FERT

IHH















ROSER ROOFING SYSTEM STONE COATED STEEL ROOF PHOTO COLLECTION







## ROSER PHOTO COLLECTION



## KSA GAR INNOBIZ CE ESS DESCRITAS

## **HEAD OFFICE / FACTORY**

400, Nae-Ri, Apryang-Myeon, Gyongsan-si, Gyongsangbuk-do, KOREA Tel:+82-53-817-5000 Fax:+82-53-817-5454 Roser@roser.com ESR-1763

## SEOUL MARKETING OFFICE

One Bldg.12F., 648-26, Yeoksam-Dong, Kangnam-Gu, Seoul, Korea. Tel:+82-2-566-7663 Fax: +82-2-563-7663 Marketing@roser.com