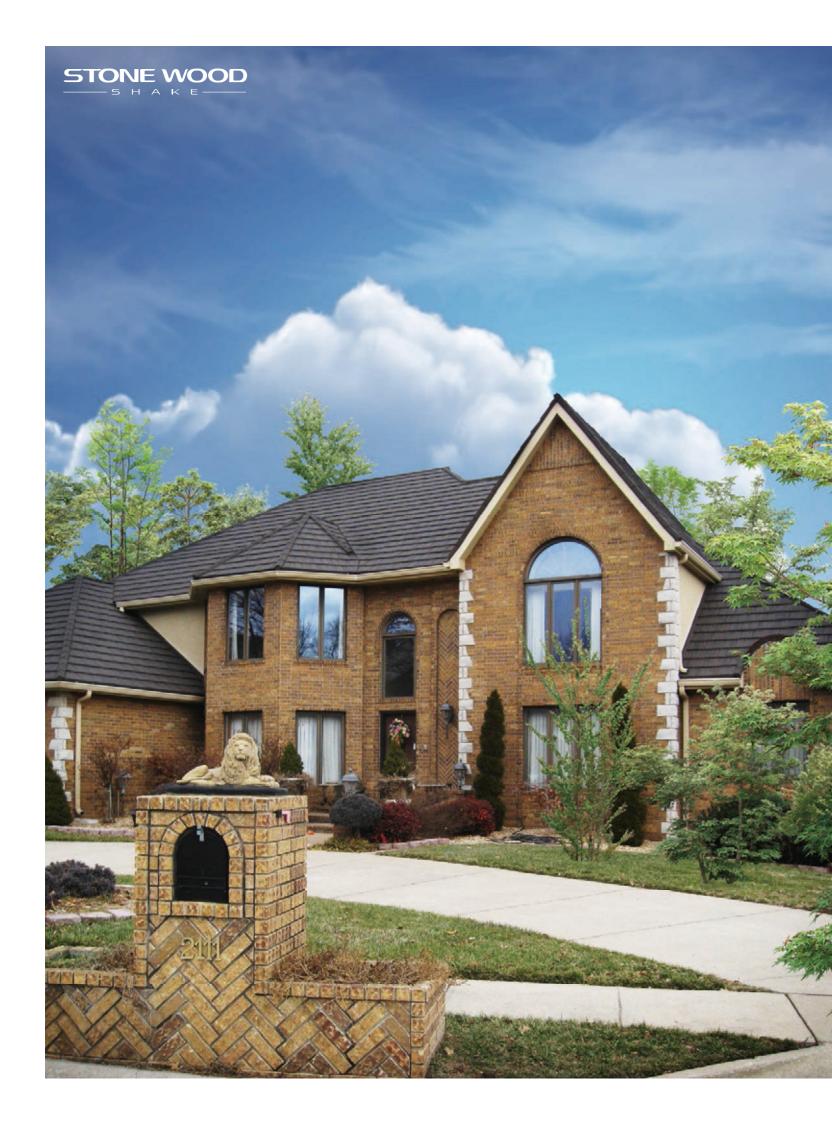

#### Thanks to its premium wood grain design, STONEWOOD SHAKE adds natural and elegant appearance on your house.

With the beautifully finished two-tone color touch, **STONEWOOD SHAKE** adds premium wood grain design to your house. **Stone Wood Shake** is a world famous, unbelievably light-weight roofing system that can enhance the look of your roof with its elegant design and great color range. **StoneWood shake** is designed and manufactured to withstand many kinds of severe weather such as extremely hot and cold temperature, strong wind, and heavy rain. The granulated stone chips on the surface give additional beauty and weather protection to your roof.