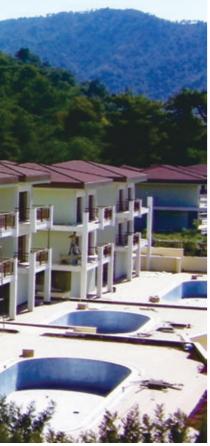

## A roofing system that redefines the meaning of classic elegance

SPANY is an excellent roofing system by its shape and design. SPANY's softly curved elegant and classic design enhances the appearanceof your existing or new house instantly. In addition to its aesthetic beauty, SPANY is designed to protect your home against the most severe weathers with its overlapping and interlocking installation system. The granulated stone chips on the surface give additional beauty and weather protection to your roof.