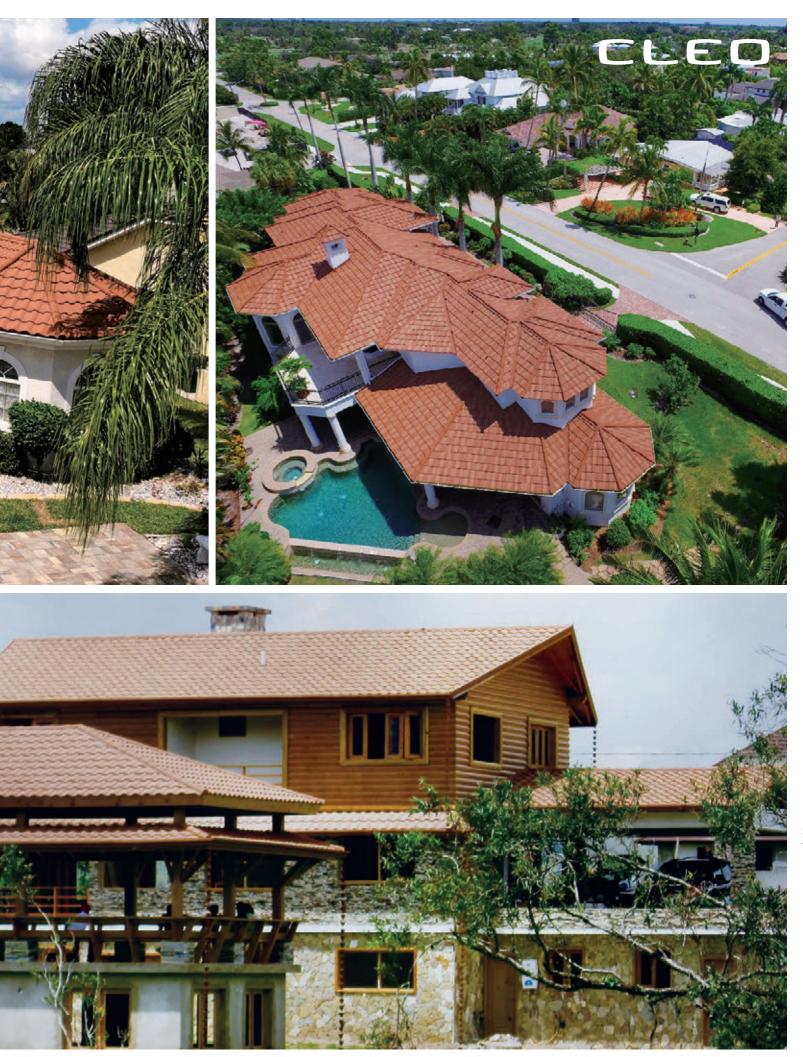

#### A glorifying roof capturing the admiration of homeowners with its elegant Mediterranean style design

**CLEO** is an elegant and romantic Mediterranean-style stone coated steel roof with a classic taste. Its classic aesthetic appeal and its unique coloration displayed a perfect harmony with the environment that will draw admiration from all homeowners.