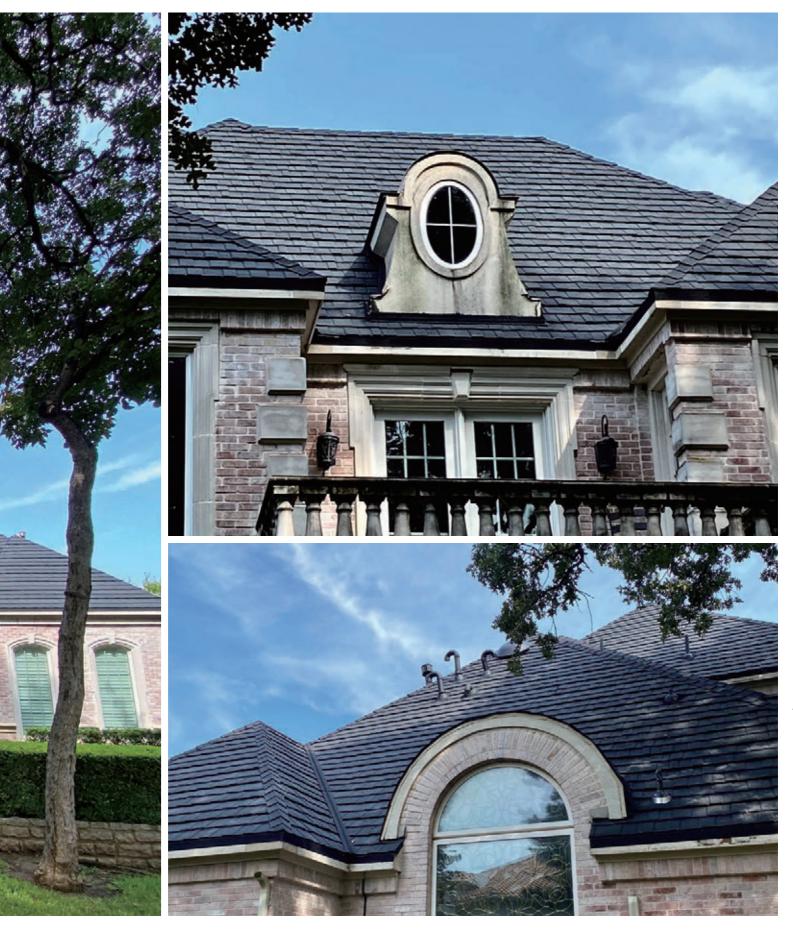

| $\bigcirc$ |
|---|------------|
| / | $\cap{L}$  |





## INTERLOCKING TILE



TUSCANY tile features a unique and premium offering of the classic beauty, elegance and architectural detail of an antique Italian tile. As a durable, lightweight and a true barrel roof tile, TUSCANY tile outclasses on the performance, which is stronger against crack and hail and storm impact comparing to the claY OR CONCRETE TILES.











## STEELGUARD



STEELGUARD is a premium ROSER Stone-coated Steel Roofing Shingles which has the look of the Premium of line Asphalt Shingles with an enhanced durability and a stylish new design.With a beautifully designed color palette and a dimensional depth in shape, STEEL GUARD is the roof of your choice providing beautiful design and long lasting protection.















# PLANO ROSER MODERN

PLANO is a stone coated steel roof tile with beautifully crafted modern design.
With its stylishly clean and straight lined looks, it has a hidden fastening interlock system and can be installed direct to deck. Roser Plano is the roof of your choice providing beautiful design and long lasting protection.















#### 



#### Thanks to its premium wood grain design, STONEWOOD SHAKE adds natural and elegant appearance on your house.

With the beautifully finished two-tone color touch, **STONEWOOD SHAKE** adds premium wood grain design to your house. **Stone Wood Shake** is a world famous, unbelievably light-weight roofing system that can enhance the look of your roof with its elegant design and great color range. **StoneWood shake** is designed and man