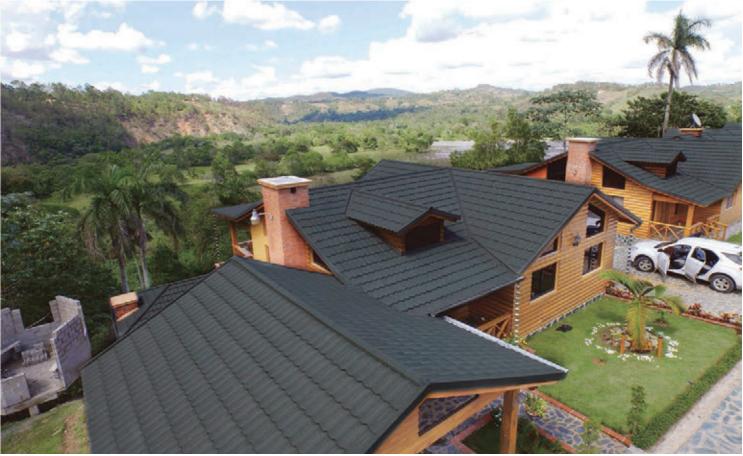

nd interlocking installation system. The granulated stone chips on the surface give additional beauty and weather protection to your roof.

















































## A roofing system that redefines the meaning of classic elegance

SPANY is an excellent roofing system by its shape and design. SPANY's softly curved elegant and classic design enhances the appearanceof your existing or new house instantly. In addition to its aesthetic beauty, SPANY is designed to protect your home against the most severe weathers with its overlapping and interlocking installation system. The granulated stone chips on the surface give additional beauty and weather protection to your roof.























































ROSER PHOTO COLLECTION





























































## With wood grain design, ROWOOD provides inherent natural beauty on your roof.

ROWOOD is a world famous, unbelievably light-weight roofing system that can enhance the look of your roof with its beautifully curved natural wood pattern. ROWOOD is designed and manufactured to protect your home against many kinds of severe weather with its overlapping and interlocking installation system. The granulated stone chips on the surface give additional beauty and weather protection to your roof.























































FERT

IHH















ROSER ROOFING SYSTEM STONE COATED STEEL ROOF PHOTO COLLECTION







## ROSER PHOTO COLLECTION



## KSA GAR INNOBIZ CE ESS DESCRITAS

## **HEAD OFFICE / FACTORY**

400, Nae-Ri, Apryang-M