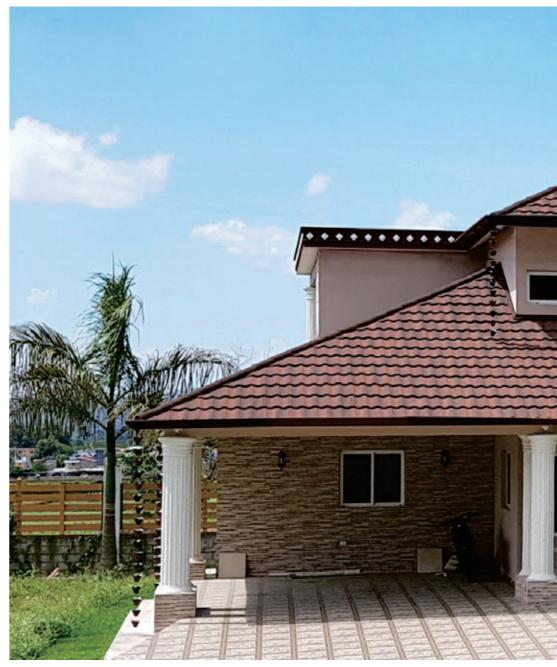

me against many kinds of severe weather with its overlapping and interlocking installation system. The granulated stone chips on the surface give additional beauty and weather protection to your roof.

















































## A roofing system that redefines the meaning of classic elegance

SPANY is an excellent roofing system by its shape and design. SPANY's softly curved elegant and classic design enhances the appearanceof your existing or new house instantly. In addition to its aesthetic beauty, SPANY is designed to protect your home against the most severe weathers with its overlapping and interlocking installation system. The granulated stone chips on the surface give additional beauty and weather protection to your roof.























































ROSER PHOTO COLLECTION





























































## With wood grain design, ROWOOD provides inherent natural beauty on your roof.

ROWOOD is a world famous, unbelievably light-weight roofing system that can enhance the look of your roof with its beautifully curved natural wood pattern. ROWOOD is designed and manufactured to protect your home against many kinds of severe weather with its overlapping and interlocking installation system. The granulated stone chips on the surface give additional beauty and weather protection to your roof.























































FERT

IHH















ROSER ROOFING SYSTEM STONE COATED STEEL ROOF PHOTO COLLECTION







## ROSER PHOTO COLLECTION



## KSA GAR INNOBIZ CE ESS D