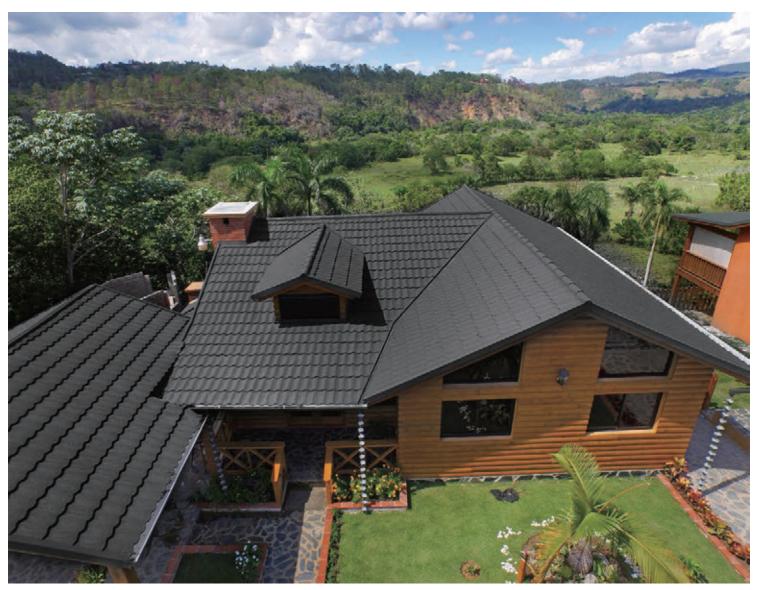

and interlocking installation system. The granulated stone chips on the surface give additional beauty and weather protection to your roof.

















































## A roofing system that redefines the meaning of classic elegance

SPANY is an excellent roofing system by its shape and design. SPANY's softly curved elegant and classic design enhances the appearanceof your existing or new house instantly. In addition to its aesthetic beauty, SPANY is designed to protect your home against the most severe weathers with its overlapping and interlocking installation system. The granulated stone chips on the surface give additional beauty and weather protection to your roof.























































ROSER PHOTO COLLECTION





























































## With wood grain design, ROWOOD provides inherent natural beauty on your roof.

ROWOOD is a world famous, unbelievably light-weight roofing system that can enhance the look of your roof with its beautifully curved natural wood pattern. ROWOOD is designed and manufactured to protect your home against many kinds of severe weather with its overlapping and interlocking installation system. The granulated stone chips on the surface give additional beauty and weather protection to your roof.























































FERT

IHH















ROSER ROOFING SYSTEM STONE COATED STEEL ROOF PHOTO COLLECTION







## ROSER PHOTO COLLECTION



## KSA GAR INNOBIZ CE ESS DESCRITAS

## **HEAD OFFICE / FACTORY**

400, Nae-Ri, Apryang