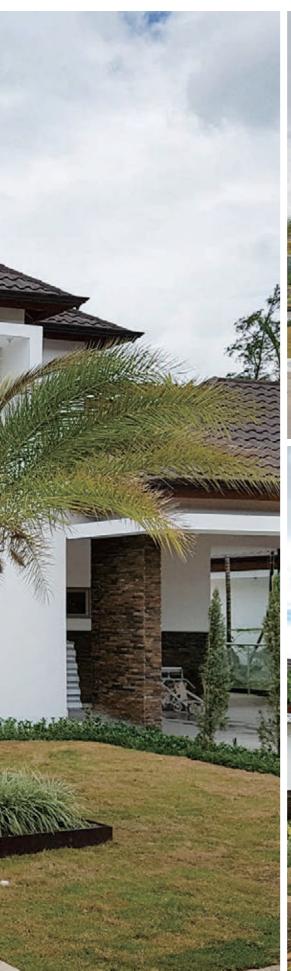

manufactured to protect your home against many kinds of severe weather with its overlapping and interlocking installation system. The granulated stone chips on the surface give additional beauty and weather protection to your roof.

















































## A roofing system that redefines the meaning of classic elegance

SPANY is an excellent roofing system by its shape and design. SPANY's softly curved elegant and classic design enhances the appearanceof your existing or new house instantly. In addition to its aesthetic beauty, SPANY is designed to protect your home against the most severe weathers with its overlapping and interlocking installation system. The granulated stone chips on the surface give additional beauty and weather protection to your roof.























































ROSER PHOTO COLLECTION





























































## With wood grain design, ROWOOD provides inherent natural beauty on your roof.

ROWOOD is a world famous, unbelievably light-weight roofing system that can enhance the look of your roof with its beautifully curved natural wood pattern. ROWOOD is designed and manufactured to protect your home against many kinds of severe weather with its overlapping and interlocking installation system. The granulated stone chips on the surface give additional beauty and weather protection to your roof.























































FERT

IHH















ROSER ROOFING SYSTEM STONE COATED STEEL ROOF PHOTO COLLECTION







## ROSER PHOTO COLLECTIO