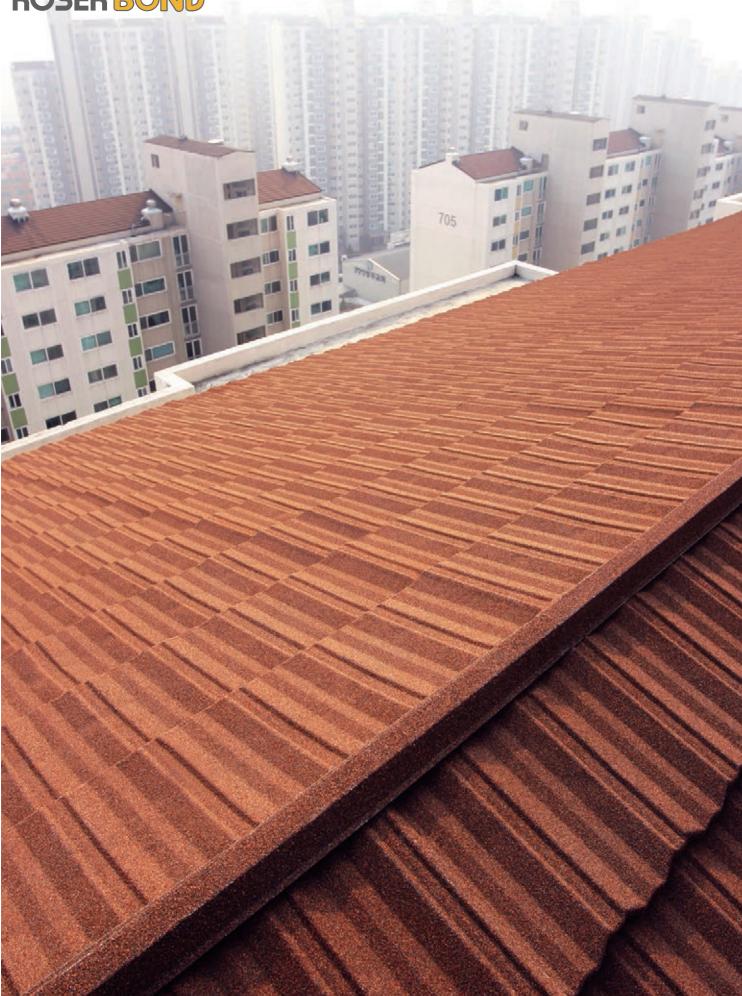

## With ROSER BOND, you will enjoy the beauty of your roof for the rest of your life

ROSER BOND, with its traditional and solid design, is a world famous, unbelievably light-weight roofing system that can enhance the style and beauty for all types of residential and commercial houses. ROSER BOND is designed and manufactured to protect your home against many kinds of severe weather with its overlapping and interlocking installation system. The granulated stone chips on the surface give additional beauty and weather protection to your roof.