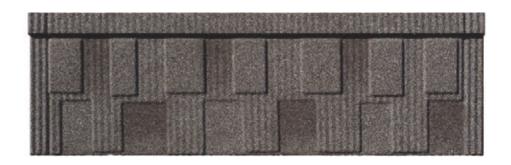

### PIANO SHINGLE provides your house an elegant and luxury appearance with its distinctive engraved embossed design

PIANO SHINGLE is a graceful roofing that adds a distinctive elegance and unique appeal to stylish homes with its bold surface appearance to give you the dimensional effect. Piano Shingle has the heart of steel and an appearance that can blend naturally with all surrounding environment. Unlike others, Piano Shingle has a unique double side overlapping advantage that fits perfectly for easy installation and less wastage of material. In addition, the overlapping part is designed same as its surface, so the whole roof would look as one unit. Piano Shingle also comes with a wide range of rich colors to match your color preference for an ideal roof.