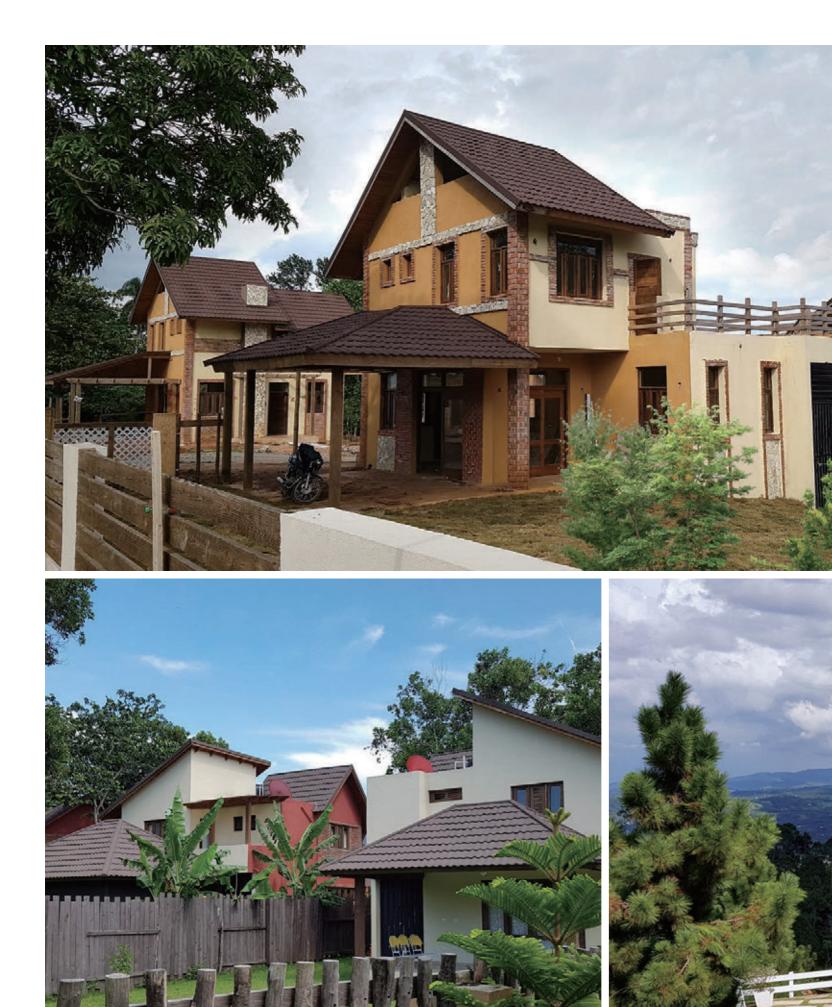

allation system. The granulated stone chips on the surface give additional beauty and weather protection to your roof.

















































## A roofing system that redefines the meaning of classic elegance

SPANY is an excellent roofing system by its shape and design. SPANY's softly curved elegant and classic design enhances the appearanceof your existing or new house instantly. In addition to its aesthetic beauty, SPANY is designed to protect your home against the most severe weathers with its overlapping and interlocking installation system. The granulated stone chips on the surface give additional beauty and weather protection to your roof.























































ROSER PHOTO COLLECTION





























































## With wood grain design, ROWOOD provides inherent natural beauty on your roof.

ROWOOD is a world famous, unbelievably light-weight roofing system that can enhance the look of your roof with its beautifully curved natural wood pattern. ROWOOD is designed and manufactured to protect your home against many kinds of severe weather with its overlapping and interlocking installation system. The granulated stone chips on the surface give additional beauty and weather protection to your roof.























































FERT

IHH















ROSER ROOFING SYSTEM STONE COATED STEEL ROOF PHOTO COLLECTION







## ROSER PHOTO COLLECTION



## KSA GAR INNOBIZ CE ESS DESCRITAS

## **HEAD OFFICE / FACTORY**

400, Nae-Ri, Apryang-Myeon, Gyongsan-si, G