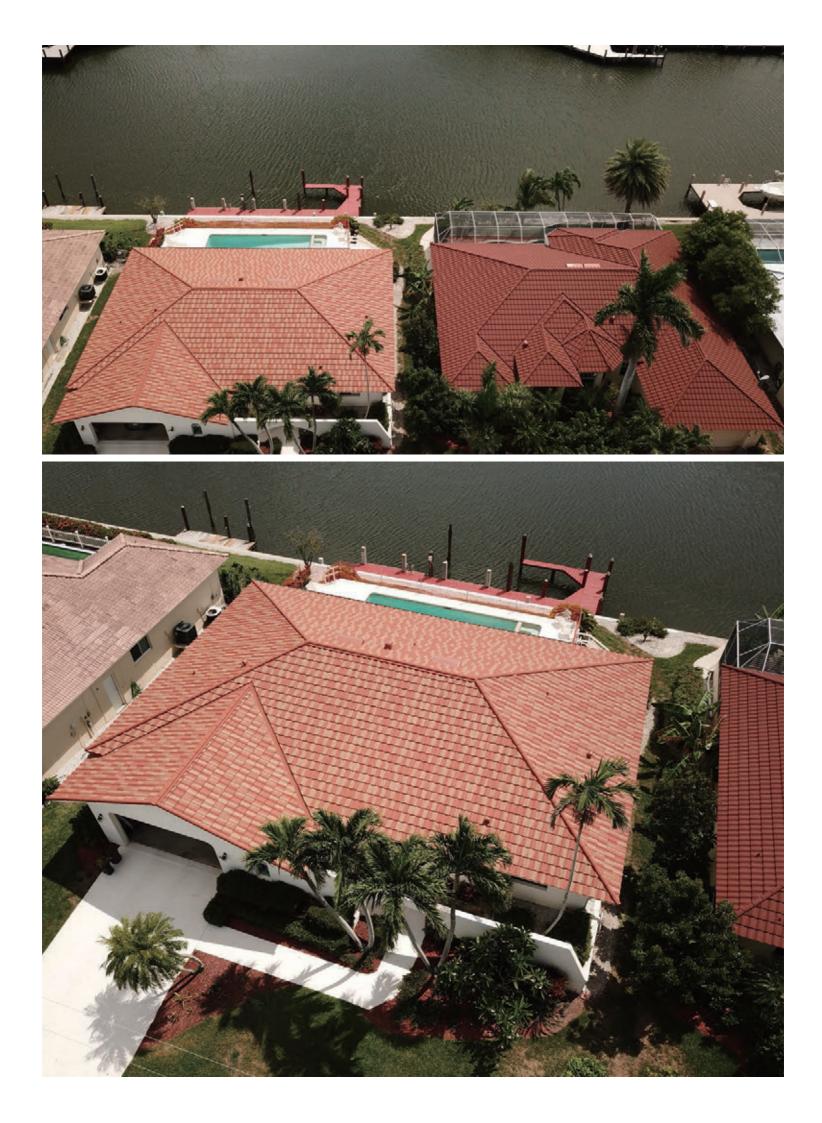

oofing system that can enhance the look of your roof with its elegant design and great color range. **StoneWood shake** is designed and manufactured to withstand many kinds of severe weather such as extremely hot and cold temperature, strong wind, and heavy rain. The granulated stone chips on the surface give additional beauty and weather protection to your roof.





















































#### A glorifying roof capturing the admiration of homeowners with its elegant Mediterranean style design

**CLEO** is an elegant and romantic Mediterranean-style stone coated steel roof with a classic taste. Its classic aesthetic appeal and its unique coloration displayed a perfect harmony with the environment that will draw admiration from all homeowners.













































10 200

TEL MAN













### PIANO SHINGLE provides your house an elegant and luxury appearance with its distinctive engraved embossed design

PIANO SHINGLE is a graceful roofing that adds a distinctive elegance and unique appeal to stylish homes with its bold surface appearance to give you the dimensional effect. Piano Shingle has the heart of steel and an appearance that can blend naturally with all surrounding environment. Unlike others, Piano Shingle has a unique double side overlapping advantage that fits perfectly for easy installation and less wastage of material. In addition, the overlapping part is designed same as its surface, so the whole roof would look as one unit. Piano Shingle also comes with a wide range of rich colors to match your color prefere