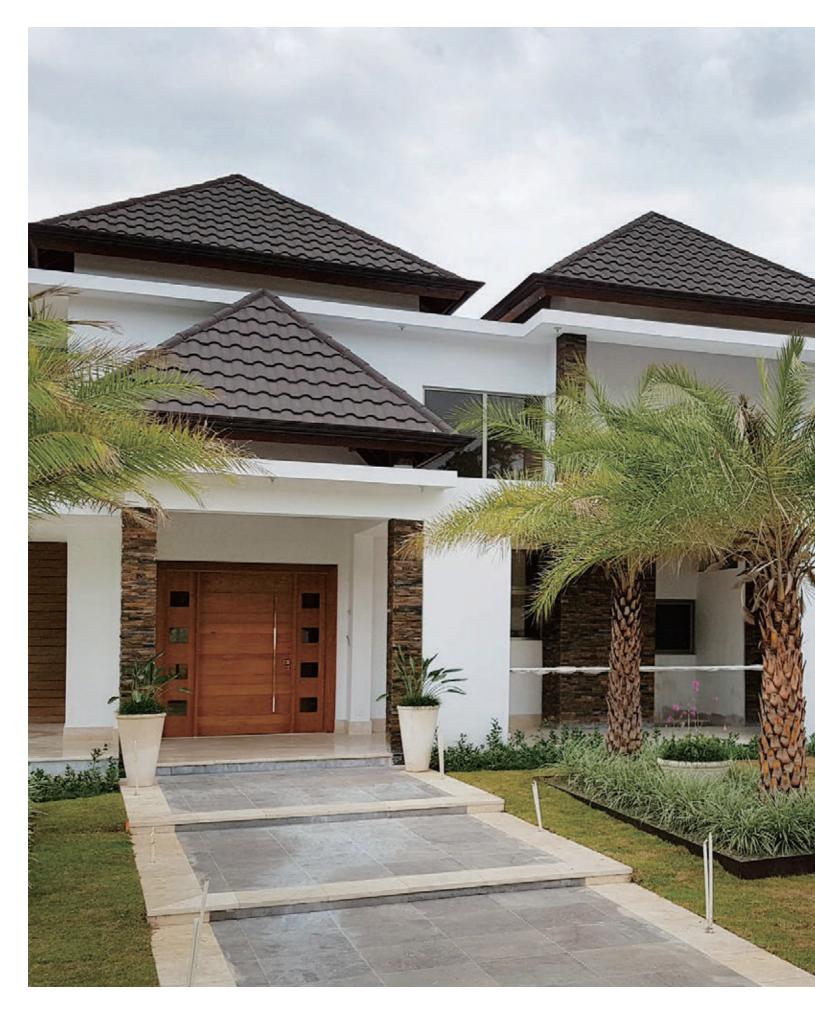

nd manufactured to protect your home against many kinds of severe weather with its overlapping and interlocking installation system. The granulated stone chips on the surface give additional beauty and weather protection to your roof.

















































## A roofing system that redefines the meaning of classic elegance

SPANY is an excellent roofing system by its shape and design. SPANY's softly curved elegant and classic design enhances the appearanceof your existing or new house instantly. In addition to its aesthetic beauty, SPANY is designed to protect your home against the most severe weathers with its overlapping and interlocking installation system. The granulated stone chips on the surface give additional beauty and weather protection to your roof.























































ROSER PHOTO COLLECTION





























































## With wood grain design, ROWOOD provides inherent natural beauty on your roof.

ROWOOD is a world famous, unbelievably light-weight roofing system that can enhance the look of your roof with its beautifully curved natural wood pattern. ROWOOD is designed and manufactured to protect your home against many kinds of severe weather with its overlapping and interlocking installation system. The granulated stone chips on the surface give additional beauty and weather protection to your roof.























































FERT

IHH















ROSER ROOFING SYSTEM STONE COATED STEEL ROOF PHOTO COLLECTION







## ROSER PHOTO COLLECT