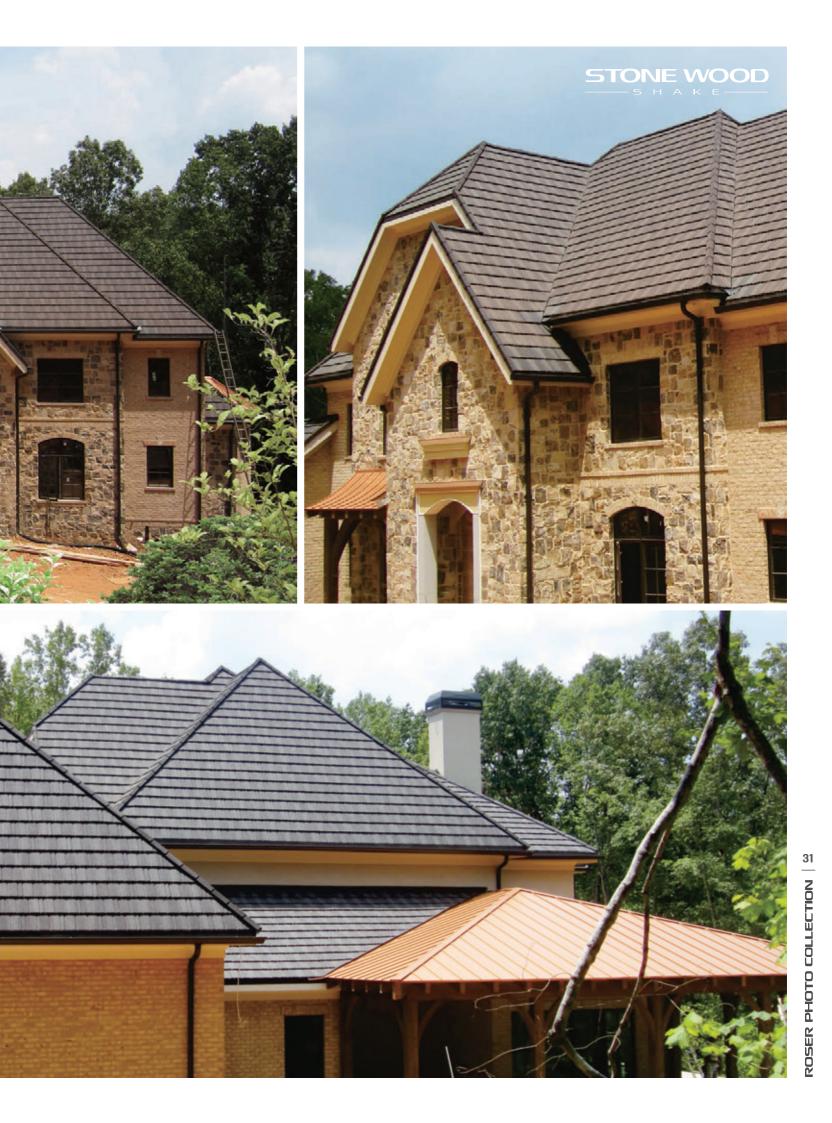

#### Thanks to its premium wood grain design, STONEWOOD SHAKE adds natural and elegant appearance on your house.

With the beautifully finished two-tone color touch, **STONEWOOD SHAKE** adds premium wood grain design to your house. **Stone Wood Shake** is a world famous, unbelievably light-weight roofing system that can enhance the look of your roof with its elegant design and great color range. **StoneWood shake** is designed and manufactured to withstand many kinds of severe weather such as extremely hot and cold temperature, strong wind, and heavy rain. The granulated stone chips on the surface give additional beauty and weather protection to your roof.