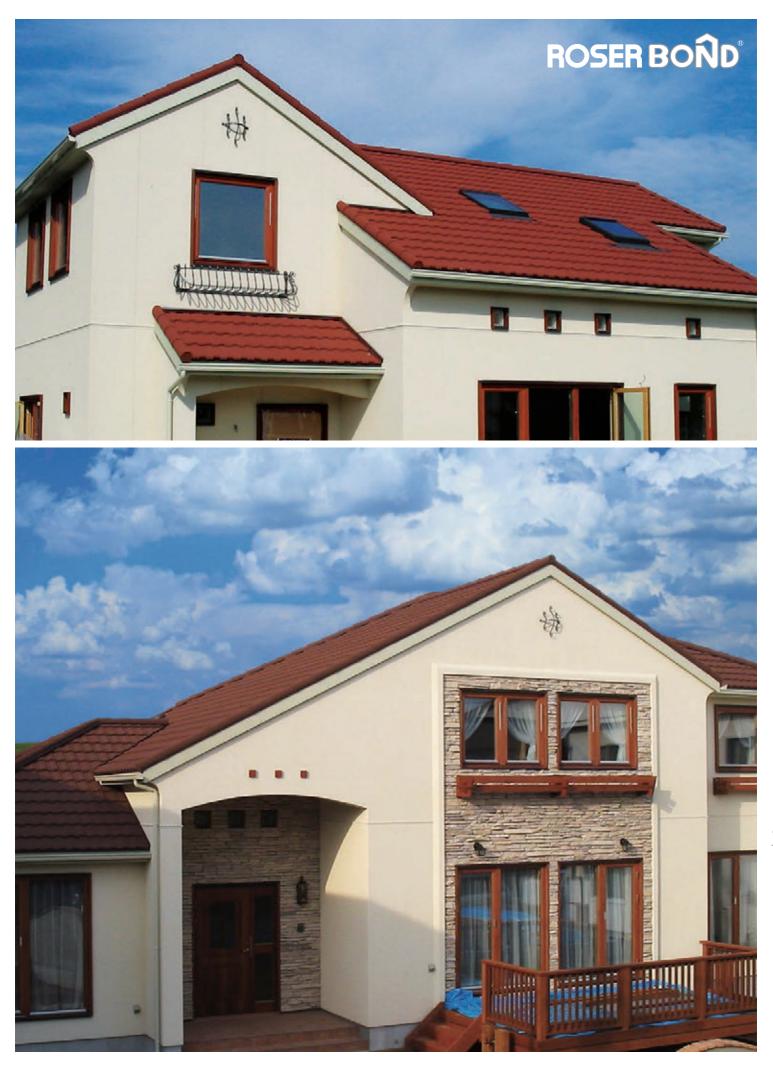

## With ROSER BOND, you will enjoy the beauty of your roof for the rest of your life

ROSER BOND, with its traditional and solid design, is a world famous, unbelievably light-weight roofing system that can enhance the style and beauty for all types of residential and commercial houses. ROSER BOND is designed and manufactured to protect your home against many kinds of severe weather with its overlapping and interlocking installation system. The granulated stone chips on the surface give additional beauty and weather protection to your roof.