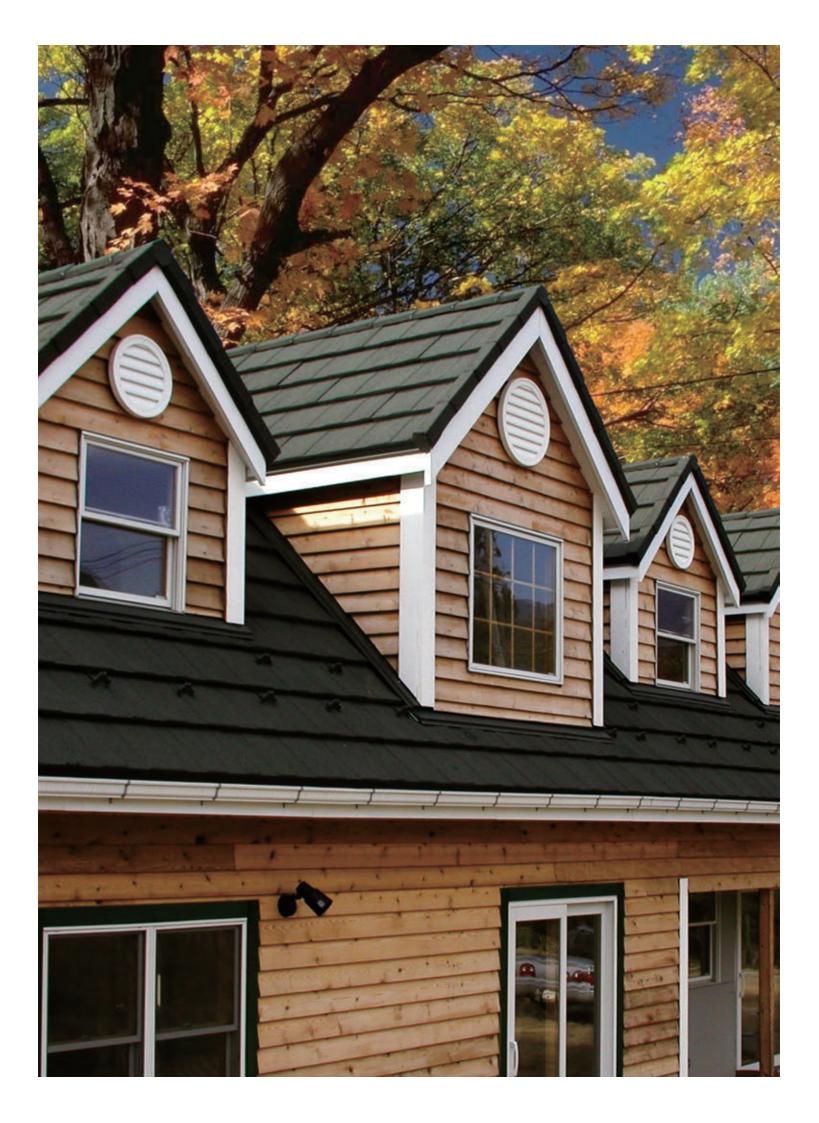

## With wood grain design, ROWOOD provides inherent natural beauty on your roof.

ROWOOD is a world famous, unbelievably light-weight roofing system that can enhance the look of your roof with its beautifully curved natural wood pattern. ROWOOD is designed and manufactured to protect your home against many kinds of severe weather with its overlapping and interlocking installation system. The granulated stone chips on the surface give additional beauty and weather protection to your roof.