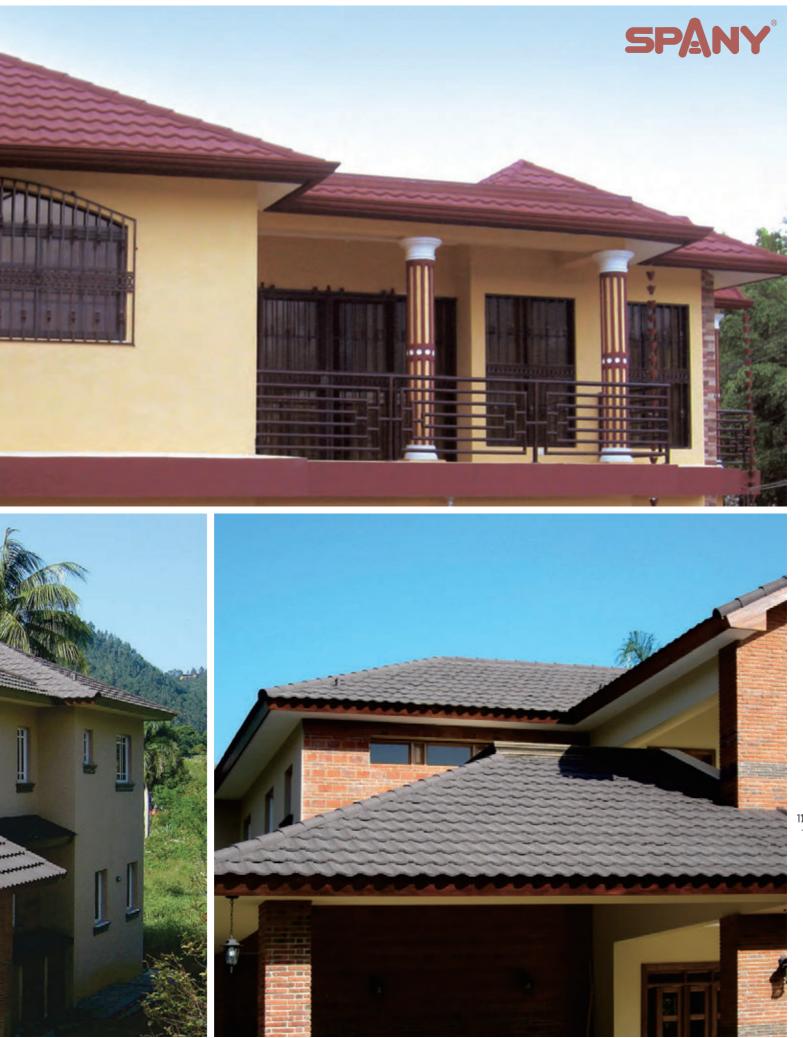

ng and interlocking installation system. The granulated stone chips on the surface give additional beauty and weather protection to your roof.

















































## A roofing system that redefines the meaning of classic elegance

SPANY is an excellent roofing system by its shape and design. SPANY's softly curved elegant and classic design enhances the appearanceof your existing or new house instantly. In addition to its aesthetic beauty, SPANY is designed to protect your home against the most severe weathers with its overlapping and interlocking installation system. The granulated stone chips on the surface give additional beauty and weather protection to your roof.























































ROSER PHOTO COLLECTION





























































## With wood grain design, ROWOOD provides inherent natural beauty on your roof.

ROWOOD is a world famous, unbelievably light-weight roofing system that can enhance the look of your roof with its beautifully curved natural wood pattern. ROWOOD is designed and manufactured to protect your home against many kinds of severe weather with its overlapping and interlocking installation system. The granulated stone chips on the surface give additional beauty and weather protection to your roof.























































FERT

IHH















ROSER ROOFING SYSTEM STONE COATED STEEL ROOF PHOTO COLLECTION







## ROSER PHOTO COLLECTION



## KSA GAR INNOBIZ CE ESS DESCRITAS

## **HEAD OFFICE / FACTORY**

400, Nae-Ri, Aprya