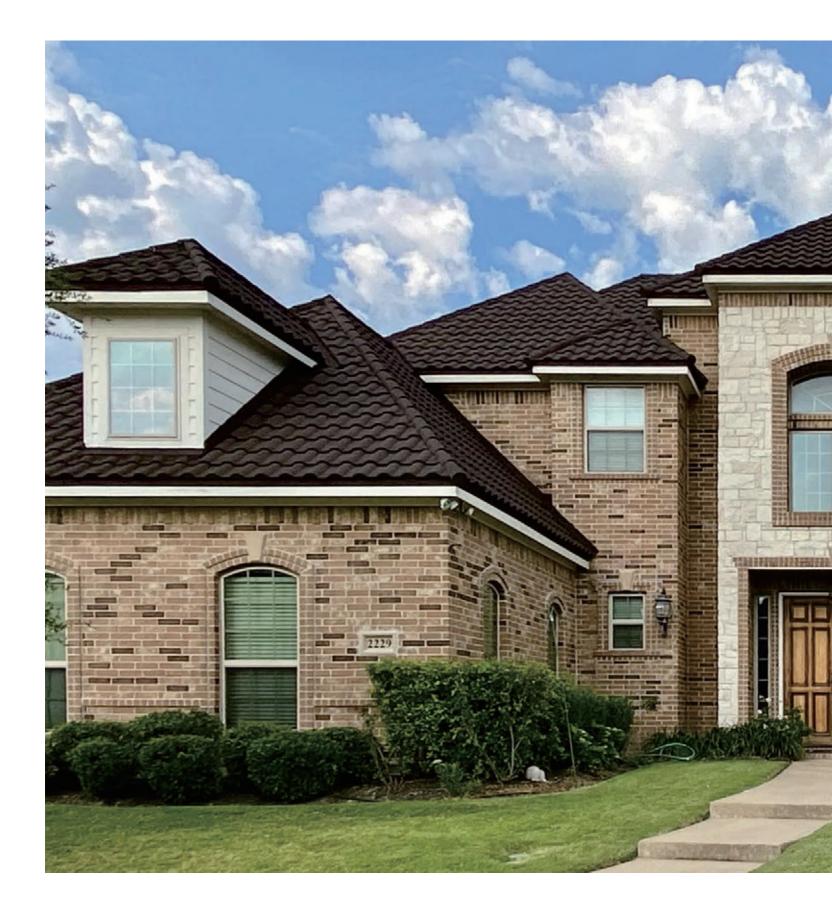

ght-weight roofing system that can enhance the look of your roof with its elegant design and great color range. **StoneWood shake** is designed and manufactured to withstand many kinds of severe weather such as extremely hot and cold temperature, strong wind, and heavy rain. The granulated stone chips on the surface give additional beauty and weather protection to your roof.





















































#### A glorifying roof capturing the admiration of homeowners with its elegant Mediterranean style design

**CLEO** is an elegant and romantic Mediterranean-style stone coated steel roof with a classic taste. Its classic aesthetic appeal and its unique coloration displayed a perfect harmony with the environment that will draw admiration from all homeowners.













































10 200

TEL MAN













### PIANO SHINGLE provides your house an elegant and luxury appearance with its distinctive engraved embossed design

PIANO SHINGLE is a graceful roofing that adds a distinctive elegance and unique appeal to stylish homes with its bold surface appearance to give you the dimensional effect. Piano Shingle has the heart of steel and an appearance that can blend naturally with all surrounding environment. Unlike others, Piano Shingle has a unique double side overlapping advantage that fits perfectly for easy installation and less wastage of material. In addition, the overlapping part is designed same as its surface, so the whole roof would look as one unit. Piano Shingle also comes with a wide range of rich colors to match your c