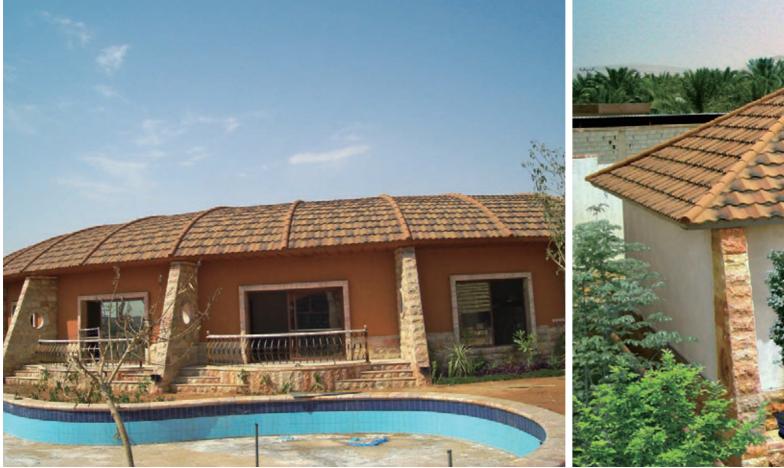

rranean-style stone-coated steel roofing tile

ROMAN CLASSIC offers a unique and distinctively beautiful roof for modern nobility like you and your family. Roman Classic, an elegant, romantic Mediterranean-style stone-coated steel roof, provides the aesthetic grace of the highest quality European tile combined with the distinguished merits of stone-coated steel roof. It creates the concept of a noble stone-coated steel roof.

Roman Classic provides the strength of steel with the classic look and beauty of randomly flashed Mediterranean tile. Roman Classic comes in a variety of colors for you to choose from. With Roman Classic tile you have the look of heavy tile without the weight. Roman Classic allows you to design or re-roof without having to structurally reinforce your home.



























## With ROSER BOND, you will enjoy the beauty of your roof for the rest of your life

ROSER BOND, with its traditional and solid design, is a world famous, unbelievably light-weight roofing system that can enhance the style and beauty for all types of residential and commercial houses. ROSER BOND is designed and manufactured to protect your home against many kinds of severe weather with its overlapping and interlocking installation system. The granulated stone chips on the surface give additional beauty and weather protection to your roof.

















































## A roofing system that redefines the meaning of classic elegance

SPANY is an excellent roofing system by its shape and design. SPANY's softly curved elegant and classic design enhances t