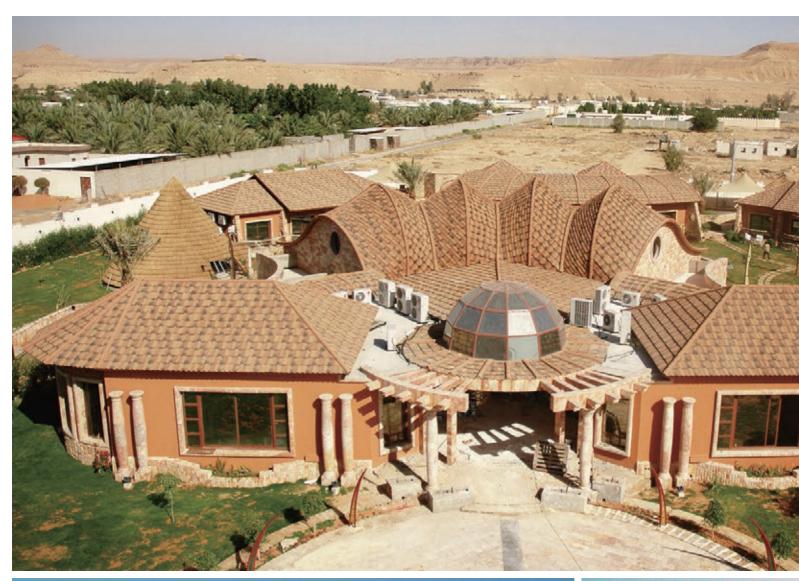

terranean-style stone-coated steel roofing tile

ROMAN CLASSIC offers a unique and distinctively beautiful roof for modern nobility like you and your family. Roman Classic, an elegant, romantic Mediterranean-style stone-coated steel roof, provides the aesthetic grace of the highest quality European tile combined with the distinguished merits of stone-coated steel roof. It creates the concept of a noble stone-coated steel roof.

Roman Classic provides the strength of steel with the classic look and beauty of randomly flashed Mediterranean tile. Roman Classic comes in a variety of colors for you to choose from. With Roman Classic tile you have the look of heavy tile without the weight. Roman Classic allows you to design or re-roof without having to structurally reinforce your home.



























## With ROSER BOND, you will enjoy the beauty of your roof for the rest of your life

ROSER BOND, with its traditional and solid design, is a world famous, unbelievably light-weight roofing system that can enhance the style and beauty for all types of residential and commercial houses. ROSER BOND is designed and manufactured to protect your home against many kinds of severe weather with its overlapping and interlocking installation system. The granulated stone chips on the surface give additional beauty and weather protection to your roof.

















































## A roofing system that redefines the meaning of classic elegance

SPANY is an excellent roofing system by its shape and design. SPANY's softly curved elegant and classic design enhances