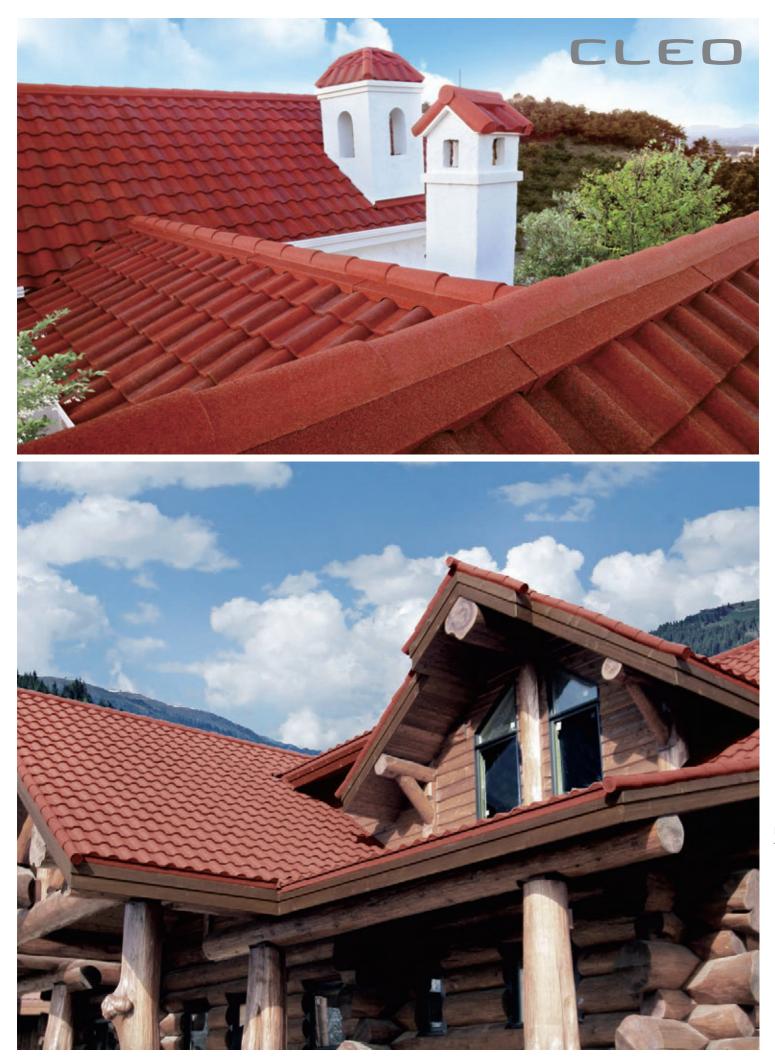

#### A glorifying roof capturing the admiration of homeowners with its elegant Mediterranean style design

**CLEO** is an elegant and romantic Mediterranean-style stone coated steel roof with a classic taste. Its classic aesthetic appeal and its unique coloration displayed a perfect harmony with the environment that will draw admiration from all homeowners.