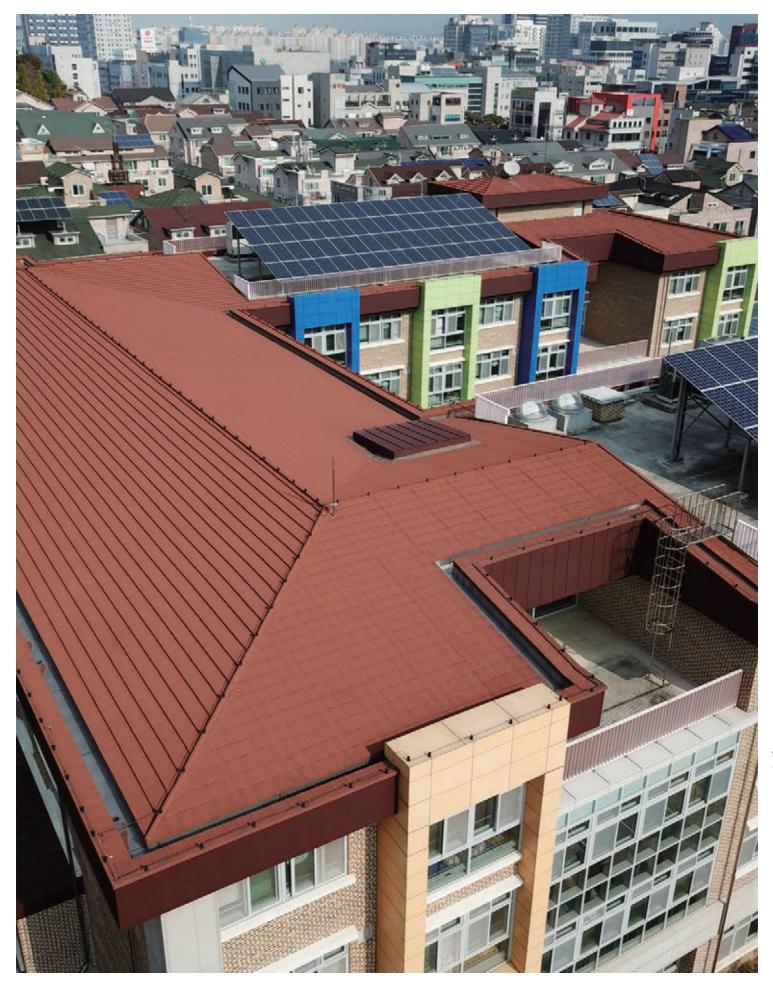

g installation system. The granulated stone chips on the surface give additional beauty and weather protection to your roof.























































ROSER PHOTO COLLECTION





























































## With wood grain design, ROWOOD provides inherent natural beauty on your roof.

ROWOOD is a world famous, unbelievably light-weight roofing system that can enhance the look of your roof with its beautifully curved natural wood pattern. ROWOOD is designed and manufactured to protect your home against many kinds of severe weather with its overlapping and interlocking installation system. The granulated stone chips on the surface give additional beauty and weather protection to your roof.























































FERT

IHH















ROSER ROOFING SYSTEM STONE COATED STEEL ROOF PHOTO COLLECTION







## ROSER PHOTO COLLECTION



## KSA GAR INNOBIZ CE ESS DESCRITAS

## **HEAD OFFICE / FACTORY**

400, Nae-Ri, Apryang-Myeon, Gyongsan-si, Gyongsangbuk-do, KOREA Tel:+82-53-817-5000 Fax:+82-53-817-5454 Roser@roser.com ESR-1763

## SEOUL MARKETING OFFICE

One Bldg.12F., 648-26, Yeoksam-Dong, Kangnam-Gu, Seoul, Korea. Tel:+82-2-566-7663 Fax: +82-2-563-7663 Marketing@roser.com