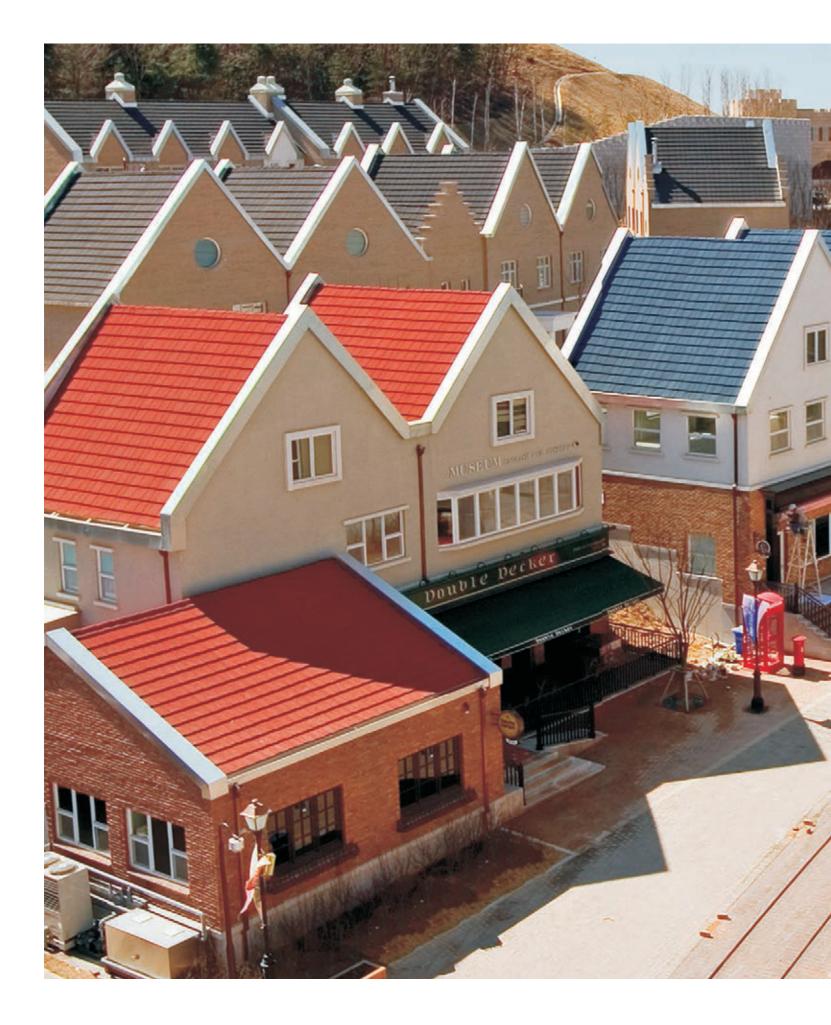

## A roofing system that redefines the meaning of classic elegance

SPANY is an excellent roofing system by its shape and design. SPANY's softly curved elegant and classic design enhances the appearanceof your existing or new house instantly. In addition to its aesthetic beauty, SPANY is designed to protect your home against the most severe weathers with its overlapping and interlocking installation system. The granulated stone chips on the surface give additional beauty and weather protection to your roof.