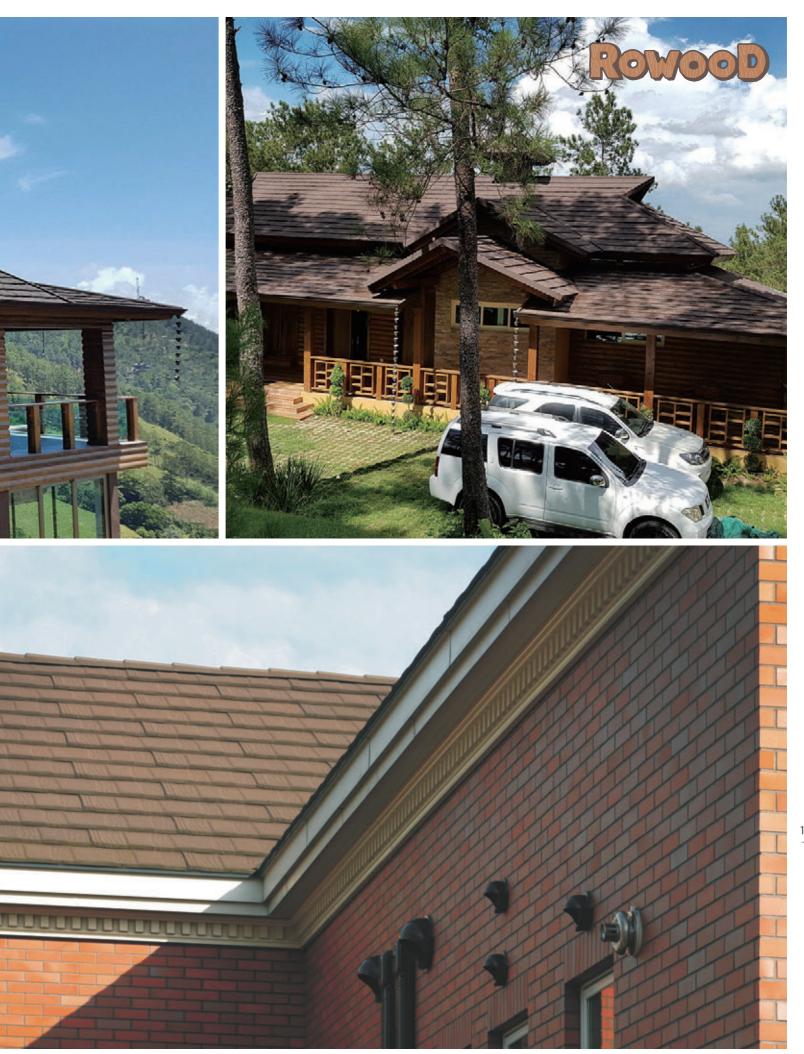

## With wood grain design, ROWOOD provides inherent natural beauty on your roof.

ROWOOD is a world famous, unbelievably light-weight roofing system that can enhance the look of your roof with its beautifully curved natural wood pattern. ROWOOD is designed and manufactured to protect your home against many kinds of severe weather with its overlapping and interlocking installation system. The granulated stone chips on the surface give additional beauty and weather protection to your roof.