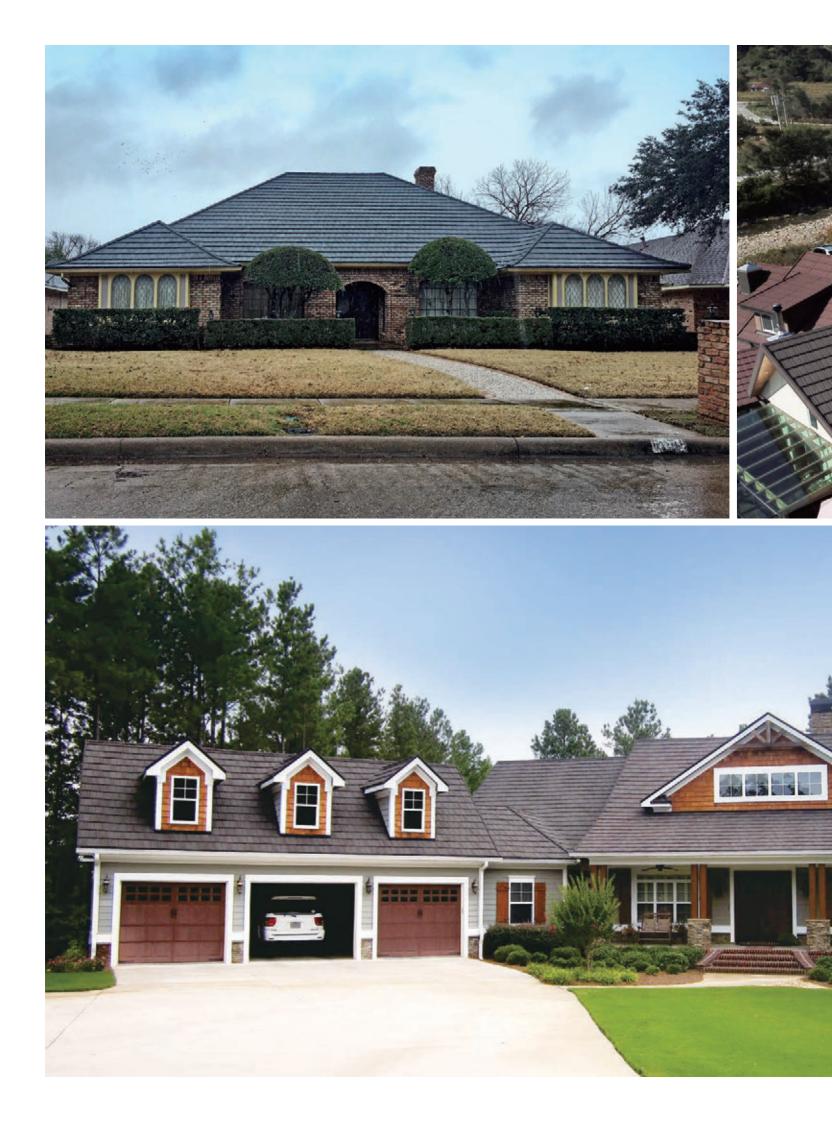

#### Thanks to its premium wood grain design, STONEWOOD SHAKE adds natural and elegant appearance on your house.

With the beautifully finished two-tone color touch, **STONEWOOD SHAKE** adds premium wood grain design to your house. **Stone Wood Shake** is a world famous, unbelievably light-weight roofing system that can enhance the look of your roof with its elegant design and great color range. **StoneWood shake** is designed and manufactured to withstand many kinds of severe weather such as extremely hot and cold temperature, strong wind, and heavy rain. The granulated stone chips on the surface give additional beauty and weather protection to your roof.