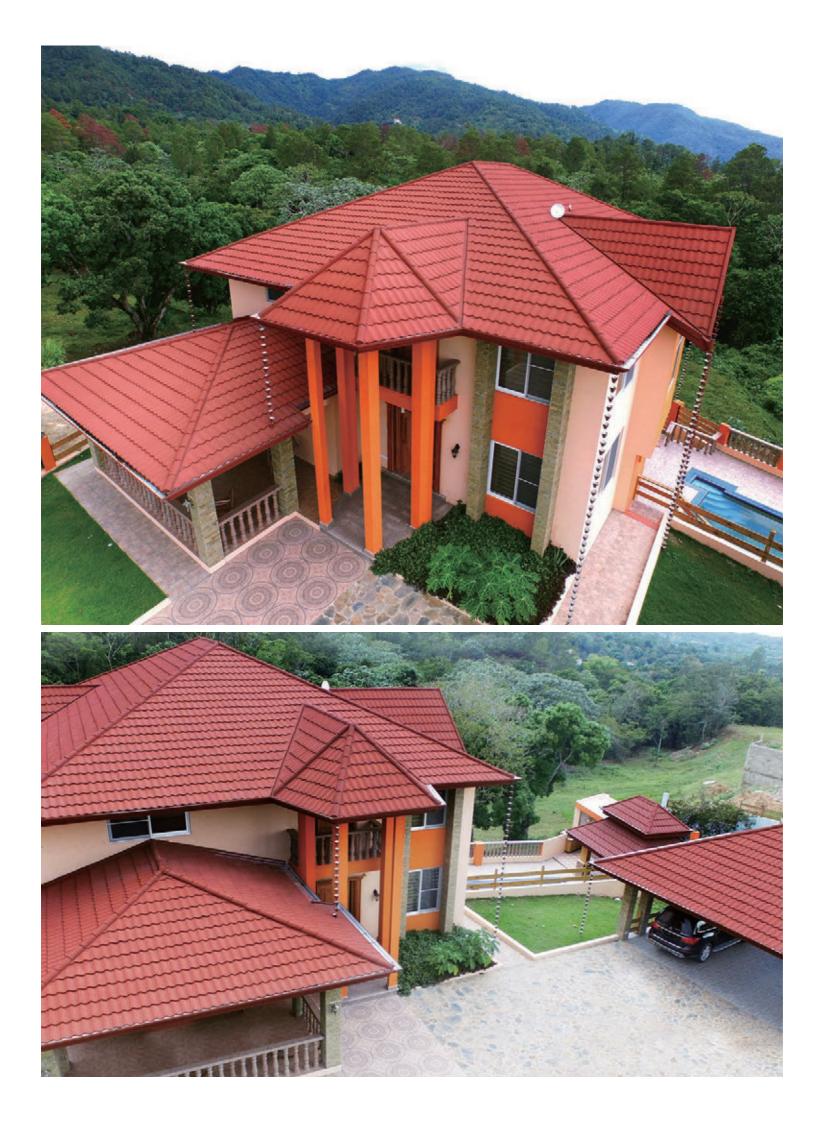

nterlocking installation system. The granulated stone chips on the surface give additional beauty and weather protection to your roof.

















































## A roofing system that redefines the meaning of classic elegance

SPANY is an excellent roofing system by its shape and design. SPANY's softly curved elegant and classic design enhances the appearanceof your existing or new house instantly. In addition to its aesthetic beauty, SPANY is designed to protect your home against the most severe weathers with its overlapping and interlocking installation system. The granulated stone chips on the surface give additional beauty and weather protection to your roof.























































ROSER PHOTO COLLECTION





























































## With wood grain design, ROWOOD provides inherent natural beauty on your roof.

ROWOOD is a world famous, unbelievably light-weight roofing system that can enhance the look of your roof with its beautifully curved natural wood pattern. ROWOOD is designed and manufactured to protect your home against many kinds of severe weather with its overlapping and interlocking installation system. The granulated stone chips on the surface give additional beauty and weather protection to your roof.























































FERT

IHH















ROSER ROOFING SYSTEM STONE COATED STEEL ROOF PHOTO COLLECTION







## ROSER PHOTO COLLECTION



## KSA GAR INNOBIZ CE ESS DESCRITAS

## **HEAD OFFICE / FACTORY**

400, Nae-Ri, Apryang-Myeon