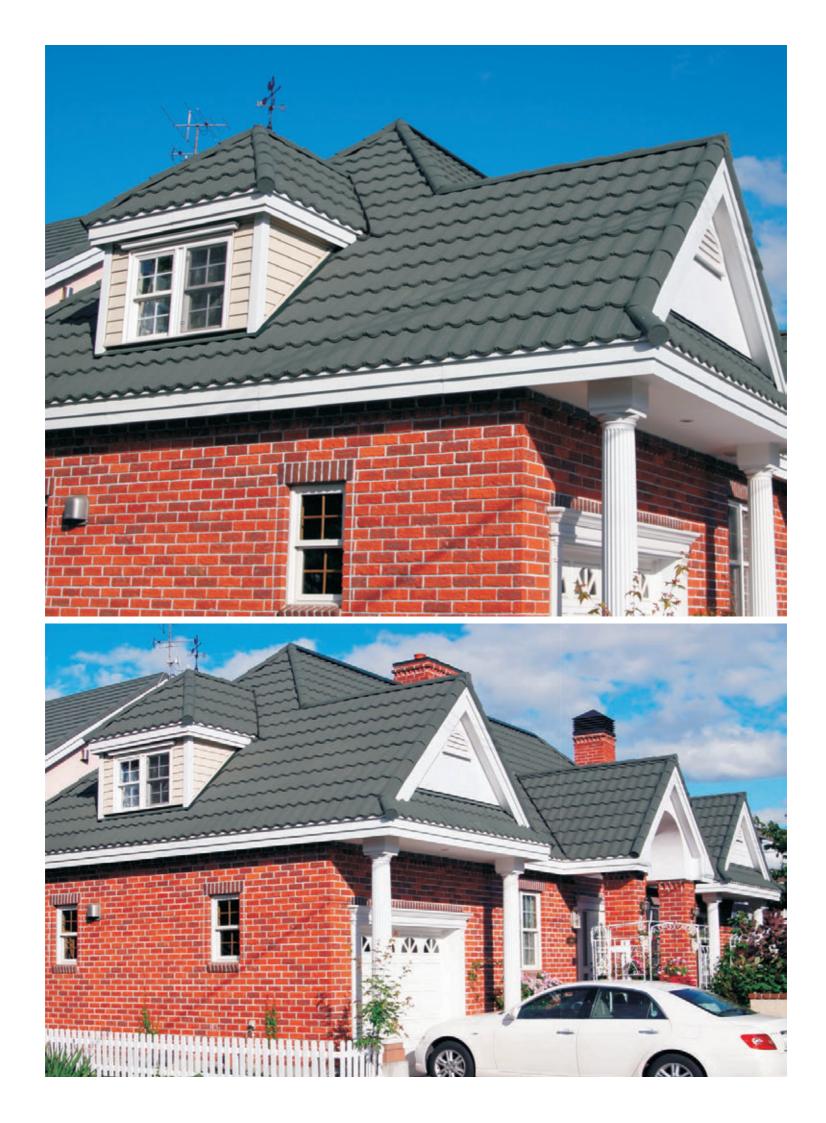

## A roofing system that redefines the meaning of classic elegance

SPANY is an excellent roofing system by its shape and design. SPANY's softly curved elegant and classic design enhances the appearanceof your existing or new house instantly. In addition to its aesthetic beauty, SPANY is designed to protect your home against the most severe weathers with its overlapping and interlocking installation system. The granulated stone chips on the surface give additional beauty and weather protection to your roof.