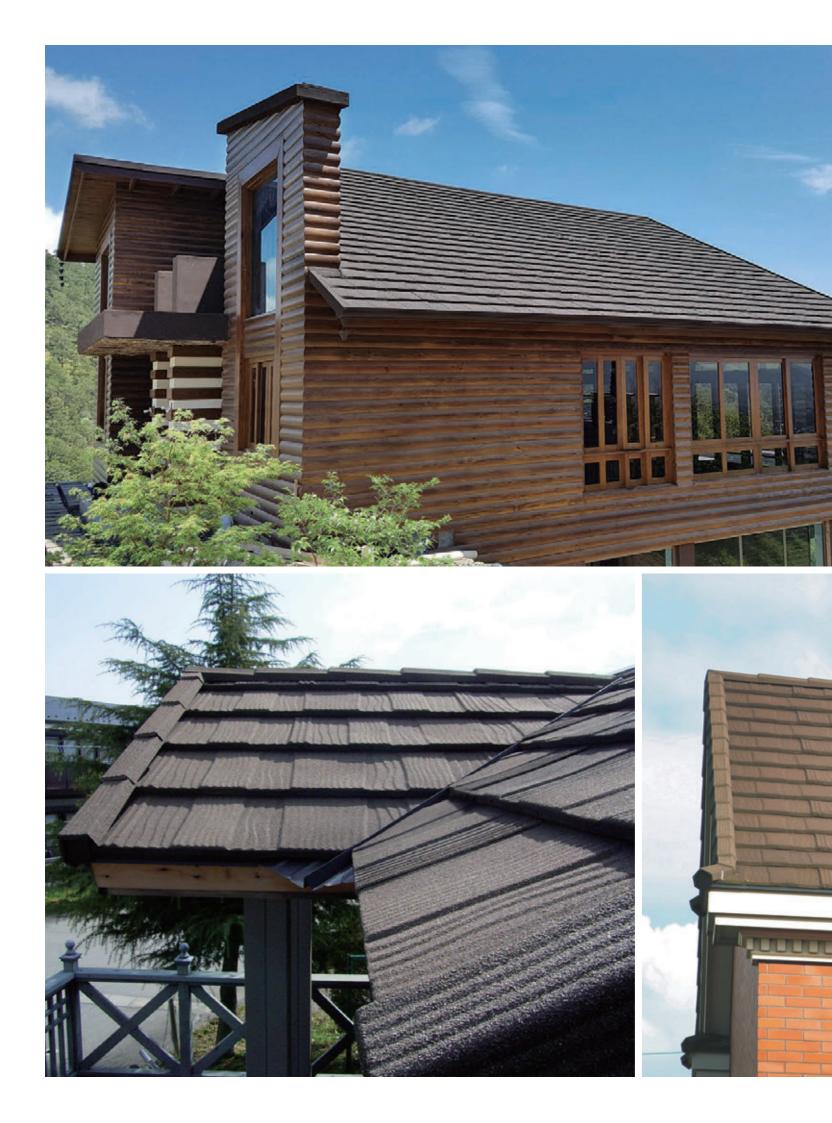

#### Thanks to its premium wood grain design, STONEWOOD SHAKE adds natural and elegant appearance on your house.

With the beautifully finished two-tone color touch, **STONEWOOD SHAKE** adds premium wood grain design to your house. **Stone Wood Shake** is a world famous, unbelievably light-weight roofing system that can enhance the look of your roof with its elegant design and great color range. **StoneWood shake** is designed and manufactured to withstand many kinds of severe weather such as extremely hot and cold temperature, strong wind, and heavy rain. The granulated stone chips on the surface give additional beauty and weather protection to your roof.