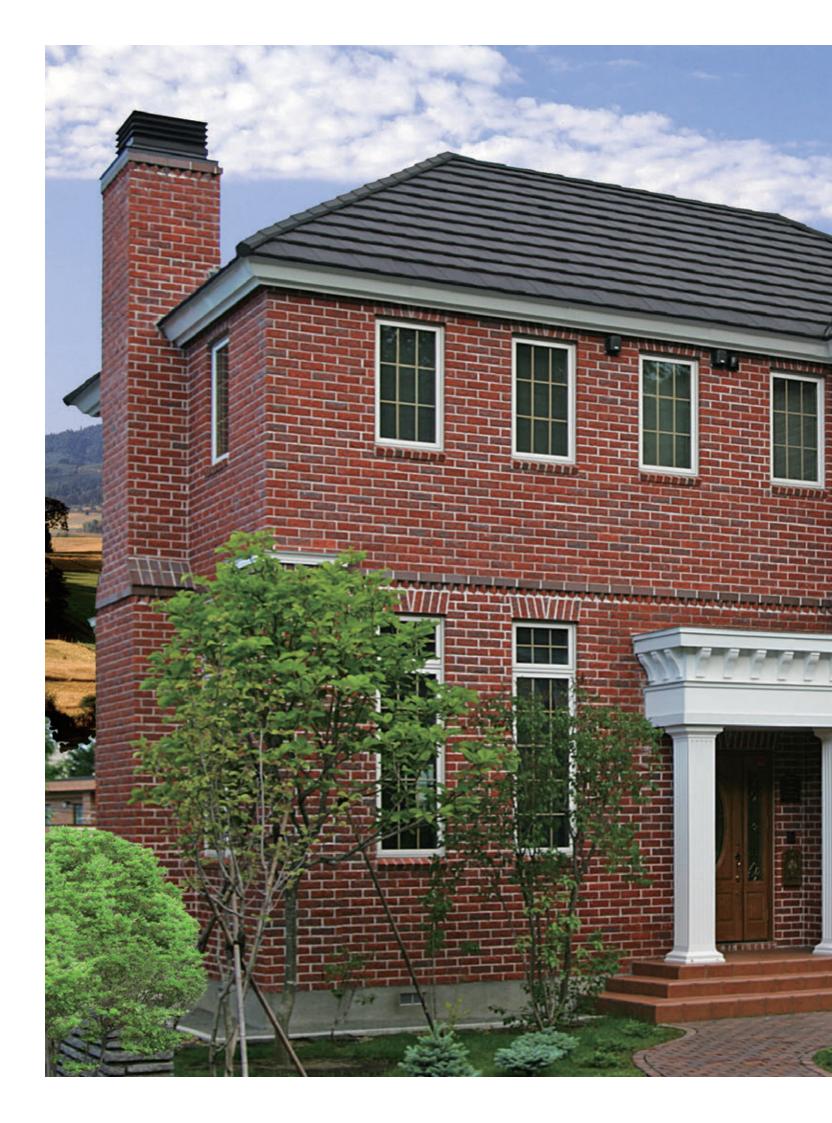

## ROMAN CLASSIC, an elegant and romantic Mediterranean-style stone-coated steel roofing tile

ROMAN CLASSIC offers a unique and distinctively beautiful roof for modern nobility like you and your family. Roman Classic, an elegant, romantic Mediterranean-style stone-coated steel roof, provides the aesthetic grace of the highest quality European tile combined with the distinguished merits of stone-coated steel roof. It creates the concept of a noble stone-coated steel roof.

Roman Classic provides the strength of steel with the classic look and beauty of randomly flashed Mediterranean tile. Roman Classic comes in a variety of colors for you to choose from. With Roman Classic tile you have the look of heavy tile without the weight. Roman Classic allows you to design or re-roof without having to structurally reinforce your home.