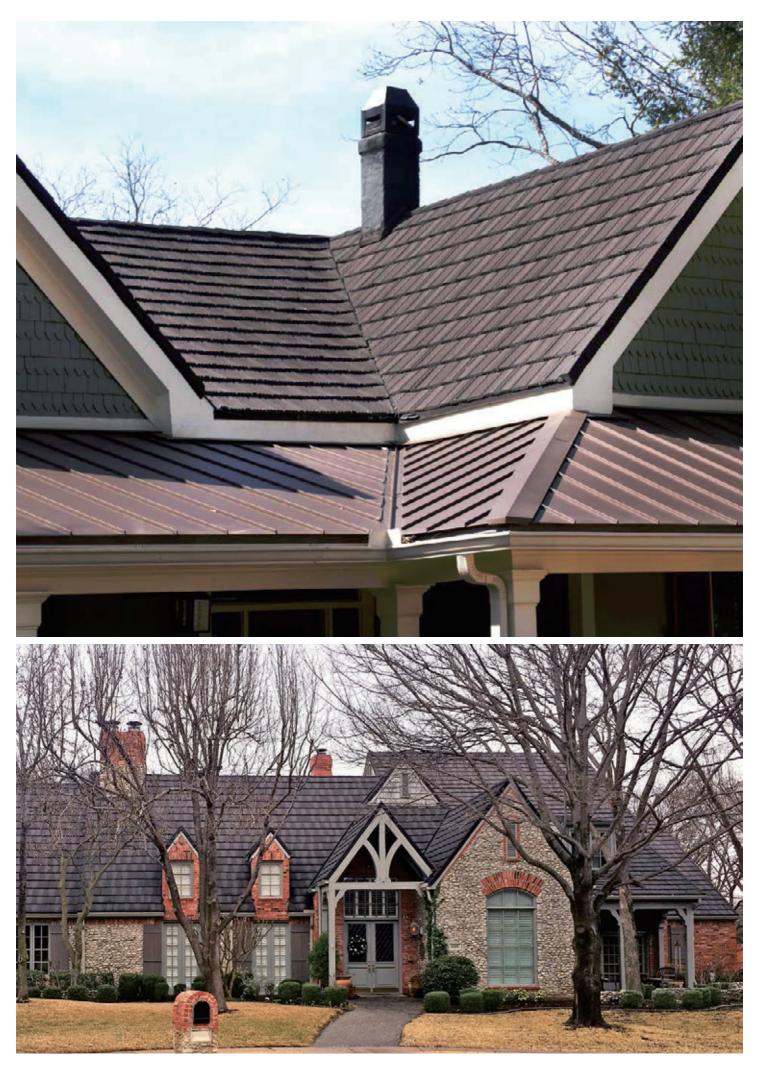

#### Thanks to its premium wood grain design, STONEWOOD SHAKE adds natural and elegant appearance on your house.

With the beautifully finished two-tone color touch, **STONEWOOD SHAKE** adds premium wood grain design to your house. **Stone Wood Shake** is a world famous, unbelievably light-weight roofing system that can enhance the look of your roof with its elegant design and great color range. **StoneWood shake** is designed and manufactured to withstand many kinds of severe weather such as extremely hot and cold temperature, strong wind, and heavy rain. The granulated stone chips on the surface give additional beauty and weather protection to your roof.