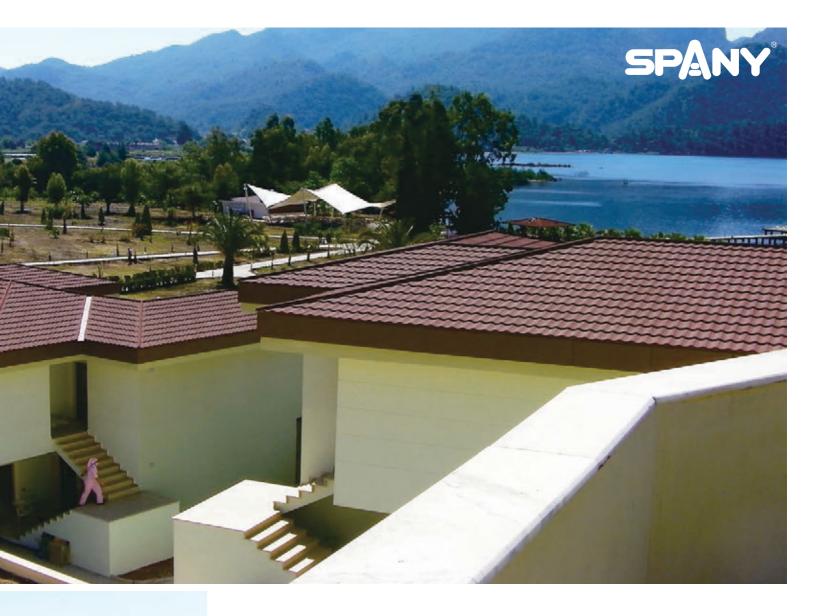

## A roofing system that redefines the meaning of classic elegance

SPANY is an excellent roofing system by its shape and design. SPANY's softly curved elegant and classic design enhances the appearanceof your existing or new house instantly. In addition to its aesthetic beauty, SPANY is designed to protect your home against the most severe weathers with its overlapping and interlocking installation system. The granulated stone chips on the surface give additional beauty and weather protection to your roof.