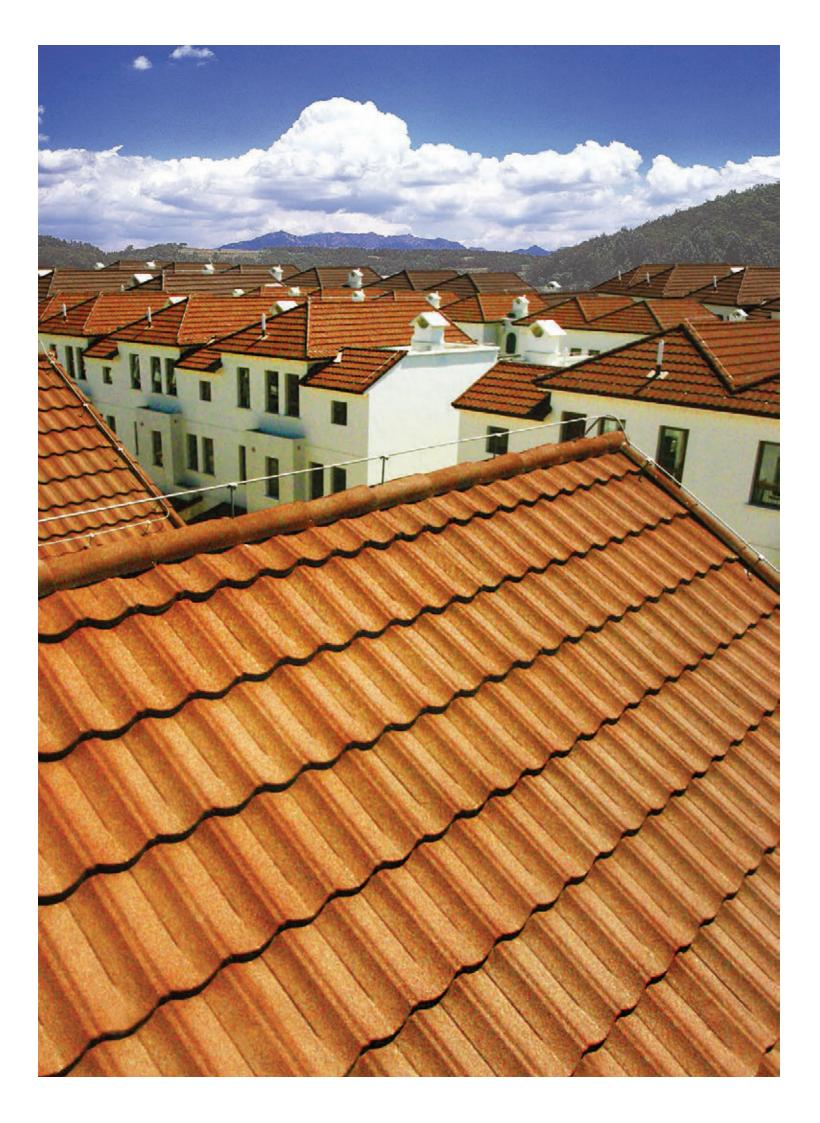

rlapping and interlocking installation system. The granulated stone chips on the surface give additional beauty and weather protection to your roof.

















































## A roofing system that redefines the meaning of classic elegance

SPANY is an excellent roofing system by its shape and design. SPANY's softly curved elegant and classic design enhances the appearanceof your existing or new house instantly. In addition to its aesthetic beauty, SPANY is designed to protect your home against the most severe weathers with its overlapping and interlocking installation system. The granulated stone chips on the surface give additional beauty and weather protection to your roof.























































ROSER PHOTO COLLECTION





























































## With wood grain design, ROWOOD provides inherent natural beauty on your roof.

ROWOOD is a world famous, unbelievably light-weight roofing system that can enhance the look of your roof with its beautifully curved natural wood pattern. ROWOOD is designed and manufactured to protect your home against many kinds of severe weather with its overlapping and interlocking installation system. The granulated stone chips on the surface give additional beauty and weather protection to your roof.























































FERT

IHH















ROSER ROOFING SYSTEM STONE COATED STEEL ROOF PHOTO COLLECTION







## ROSER PHOTO COLLECTION



## KSA GAR INNOBIZ CE ESS DESCRITAS

## **HEAD OFFICE / FACTORY**

400, Nae-Ri,