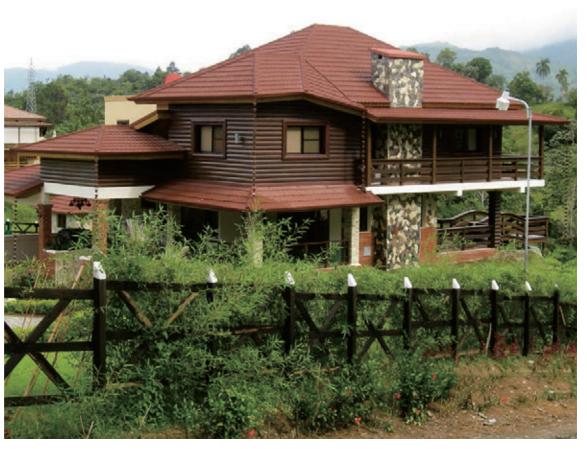

ROSER PHOTO COLLECTION

## With wood grain design, ROWOOD provides inherent natural beauty on your roof.

ROWOOD is a world famous, unbelievably light-weight roofing system that can enhance the look of your roof with its beautifully curved natural wood pattern. ROWOOD is designed and manufactured to protect your home against many kinds of severe weather with its overlapping and interlocking installation system. The granulated stone chips on the surface give additional beauty and weather protection to your roof.