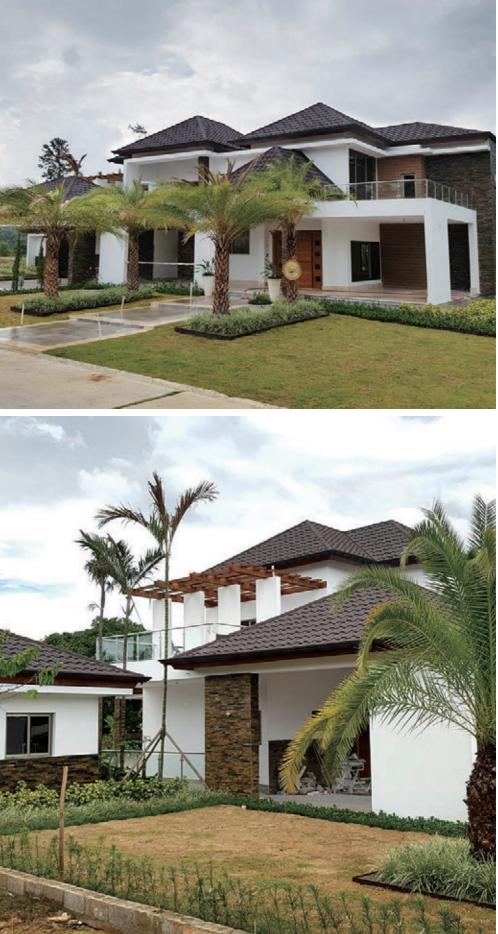

anufactured to protect your home against many kinds of severe weather with its overlapping and interlocking installation system. The granulated stone chips on the surface give additional beauty and weather protection to your roof.

















































## A roofing system that redefines the meaning of classic elegance

SPANY is an excellent roofing system by its shape and design. SPANY's softly curved elegant and classic design enhances the appearanceof your existing or new house instantly. In addition to its aesthetic beauty, SPANY is designed to protect your home against the most severe weathers with its overlapping and interlocking installation system. The granulated stone chips on the surface give additional beauty and weather protection to your roof.























































ROSER PHOTO COLLECTION





























































## With wood grain design, ROWOOD provides inherent natural beauty on your roof.

ROWOOD is a world famous, unbelievably light-weight roofing system that can enhance the look of your roof with its beautifully curved natural wood pattern. ROWOOD is designed and manufactured to protect your home against many kinds of severe weather with its overlapping and interlocking installation system. The granulated stone chips on the surface give additional beauty and weather protection to your roof.























































FERT

IHH















ROSER ROOFING SYSTEM STONE COATED STEEL ROOF PHOTO COLLECTION







## ROSER PHOTO COLLECTION