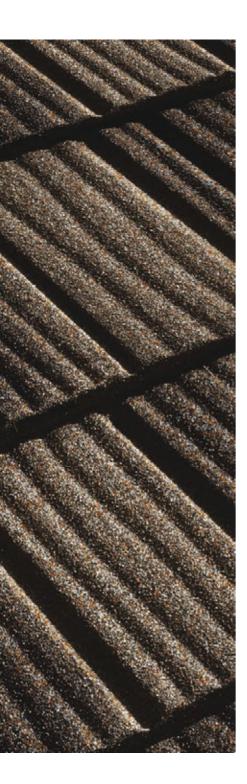

#### Thanks to its premium wood grain design, STONEWOOD SHAKE adds natural and elegant appearance on your house.

With the beautifully finished two-tone color touch, **STONEWOOD SHAKE** adds premium wood grain design to your house. **Stone Wood Shake** is a world famous, unbelievably light-weight roofing system that can enhance the look of your roof with its elegant design and great color range. **StoneWood shake** is designed and manufactured to withstand many kinds of severe weather such as extremely hot and cold temperature, strong wind, and heavy rain. The granulated stone chips on the surface give additional beauty and weather protection to your roof.