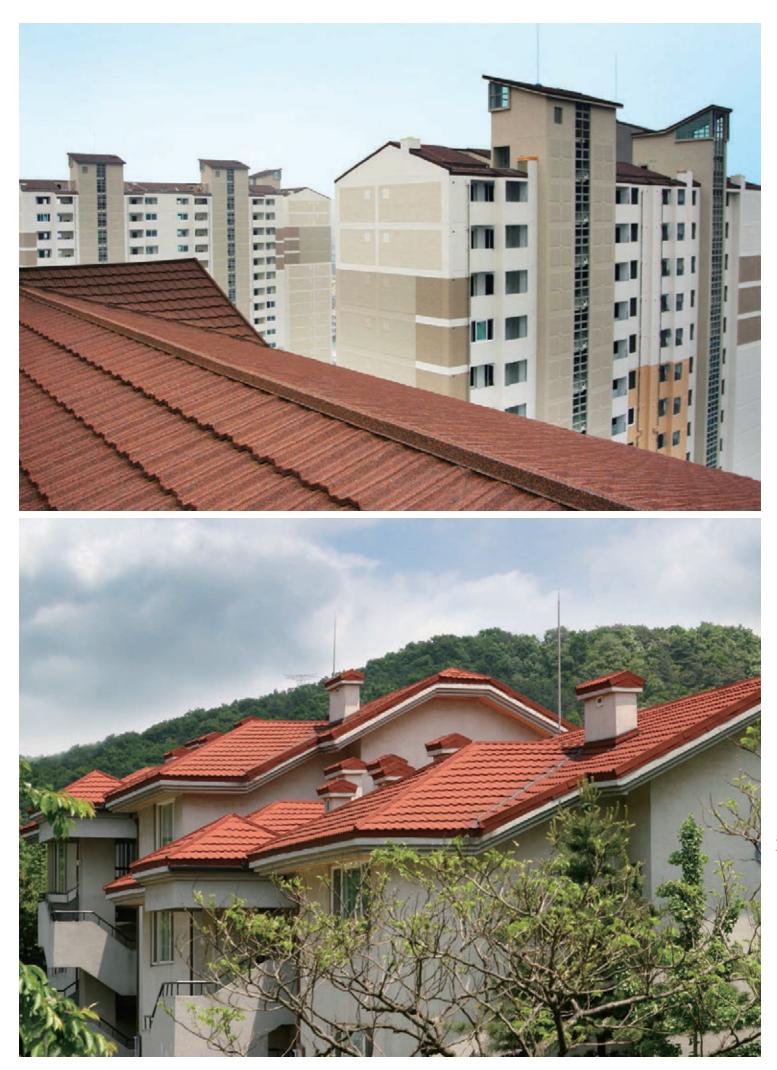

ety of colors for you to choose from. With Roman Classic tile you have the look of heavy tile without the weight. Roman Classic allows you to design or re-roof without having to structurally reinforce your home.



























## With ROSER BOND, you will enjoy the beauty of your roof for the rest of your life

ROSER BOND, with its traditional and solid design, is a world famous, unbelievably light-weight roofing system that can enhance the style and beauty for all types of residential and commercial houses. ROSER BOND is designed and manufactured to protect your home against many kinds of severe weather with its overlapping and interlocking installation system. The granulated stone chips on the surface give additional beauty and weather protection to your roof.

















































## A roofing system that redefines the meaning of classic elegance

SPANY is an excellent roofing system by its shape and design. SPANY's softly curved elegant and classic design enhances the appearanceof your existing or new house instantly. In addition to its aesthetic beauty, SPANY is designed to protect your home against the most severe weathers with its overlapping and interlocking installation system. The granulated stone chips on the surface give additional beauty and weather protection to your roof.























































ROSER PHOTO COLLECTION





























































## With wood grain design, ROWOOD provides inherent natural beauty on your roof.

ROWOOD is a world famous, unbeli