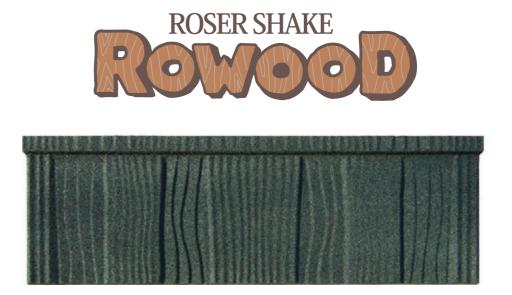

## With wood grain design, ROWOOD provides inherent natural beauty on your roof.

ROWOOD is a world famous, unbelievably light-weight roofing system that can enhance the look of your roof with its beautifully curved natural wood pattern. ROWOOD is designed and manufactured to protect your home against many kinds of severe weather with its overlapping and interlocking installation system. The granulated stone chips on the surface give additional beauty and weather protection to your roof.