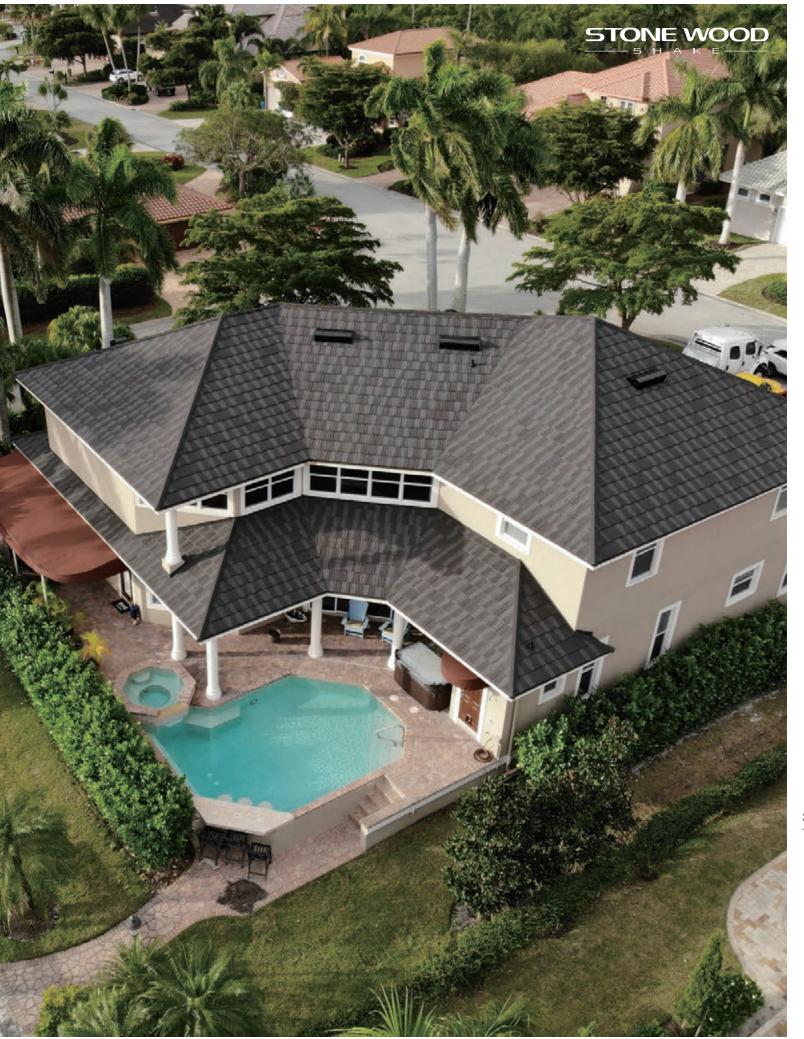

#### Thanks to its premium wood grain design, STONEWOOD SHAKE adds natural and elegant appearance on your house.

With the beautifully finished two-tone color touch, **STONEWOOD SHAKE** adds premium wood grain design to your house. **Stone Wood Shake** is a world famous, unbelievably light-weight roofing system that can enhance the look of your roof with its elegant design and great color range. **StoneWood shake** is designed and manufactured to withstand many kinds of severe weather such as extremely hot and cold temperature, strong wind, and heavy rain. The granulated stone chips on the surface give additional beauty and weather protection to your roof.