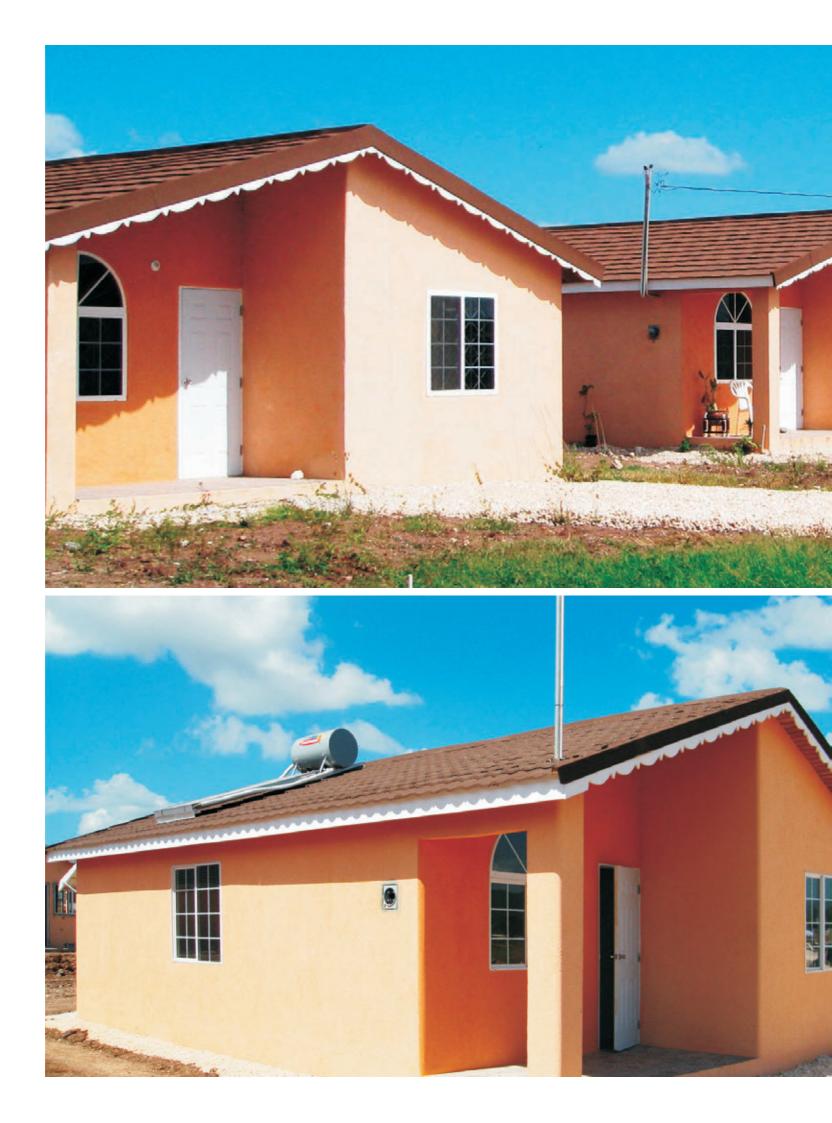

## With wood grain design, ROWOOD provides inherent natural beauty on your roof.

ROWOOD is a world famous, unbelievably light-weight roofing system that can enhance the look of your roof with its beautifully curved natural wood pattern. ROWOOD is designed and manufactured to protect your home against many kinds of severe weather with its overlapping and interlocking installation system. The granulated stone chips on the surface give additional beauty and weather protection to your roof.