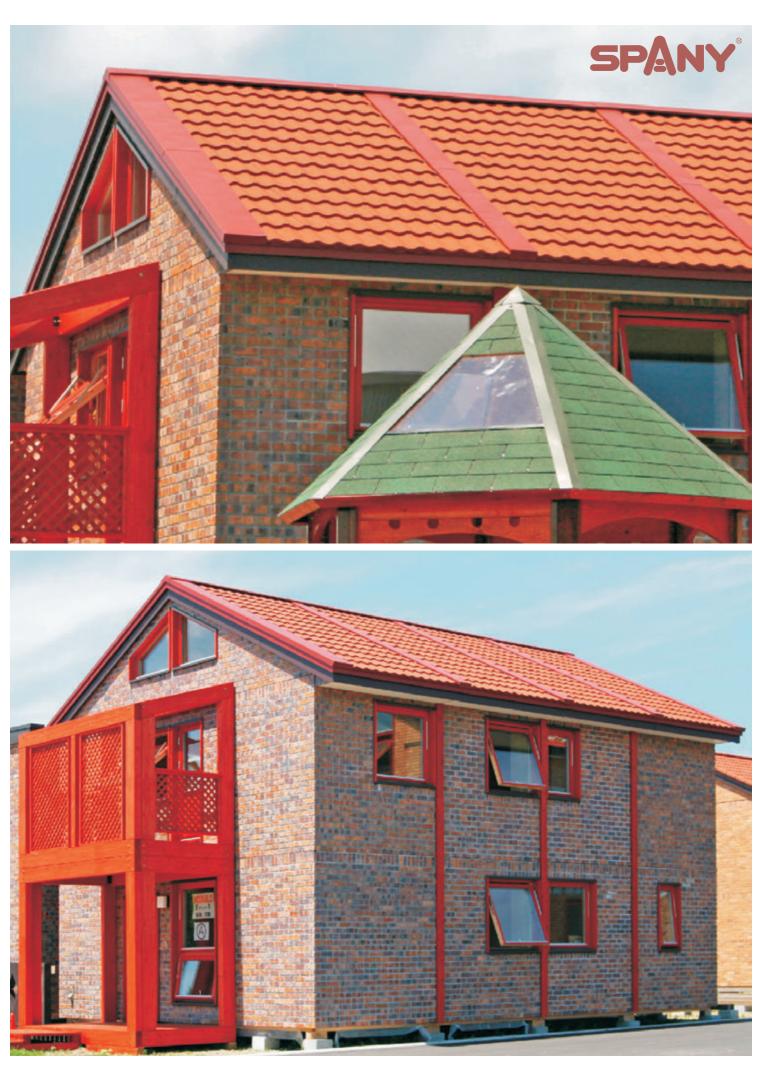

## A roofing system that redefines the meaning of classic elegance

SPANY is an excellent roofing system by its shape and design. SPANY's softly curved elegant and classic design enhances the appearanceof your existing or new house instantly. In addition to its aesthetic beauty, SPANY is designed to protect your home against the most severe weathers with its overlapping and interlocking installation system. The granulated stone chips on the surface give additional beauty and weather protection to your roof.