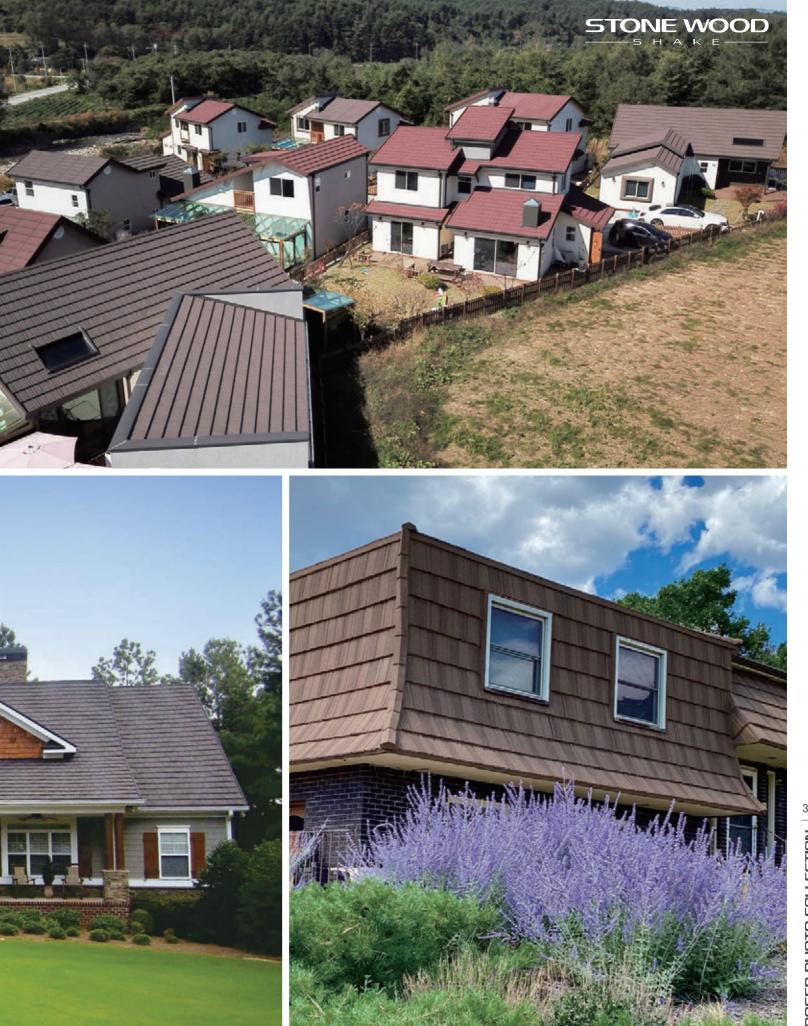

#### Thanks to its premium wood grain design, STONEWOOD SHAKE adds natural and elegant appearance on your house.

With the beautifully finished two-tone color touch, **STONEWOOD SHAKE** adds premium wood grain design to your house. **Stone Wood Shake** is a world famous, unbelievably light-weight roofing system that can enhance the look of your roof with its elegant design and great color range. **StoneWood shake** is designed and manufactured to withstand many kinds of severe weather such as extremely hot and cold temperature, strong wind, and heavy rain. The granulated stone chips on the surface give additional beauty and weather protection to your roof.