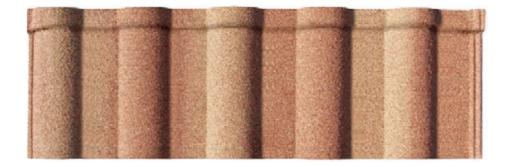

## ROMAN CLASSIC, an elegant and romantic Mediterranean-style stone-coated steel roofing tile

ROMAN CLASSIC offers a unique and distinctively beautiful roof for modern nobility like you and your family. Roman Classic, an elegant, romantic Mediterranean-style stone-coated steel roof, provides the aesthetic grace of the highest quality European tile combined with the distinguished merits of stone-coated steel roof. It creates the concept of a noble stone-coated steel roof.

Roman Classic provides the strength of steel with the classic look and beauty of randomly flashed Mediterranean tile. Roman Classic comes in a variety of colors for you to choose from. With Roman Classic tile you have the look of heavy tile without the weight. Roman Classic allows you to design or re-roof without having to structurally reinforce your home.