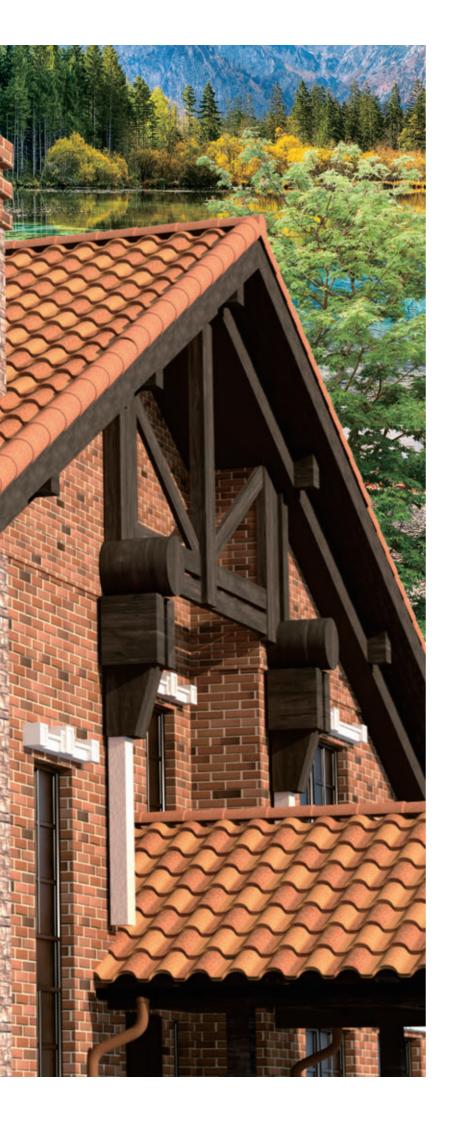

## INTERLOCKING TILE

TUSCANY tile features a unique and premium offering of the classic beauty, elegance and architectural detail of an antique Italian tile. As a durable, lightweight and a true barrel roof tile, TUSCANY tile outclasses on the performance, which is stronger against crack and hail and storm impact comparing to the claY OR CONCRETE TILES.