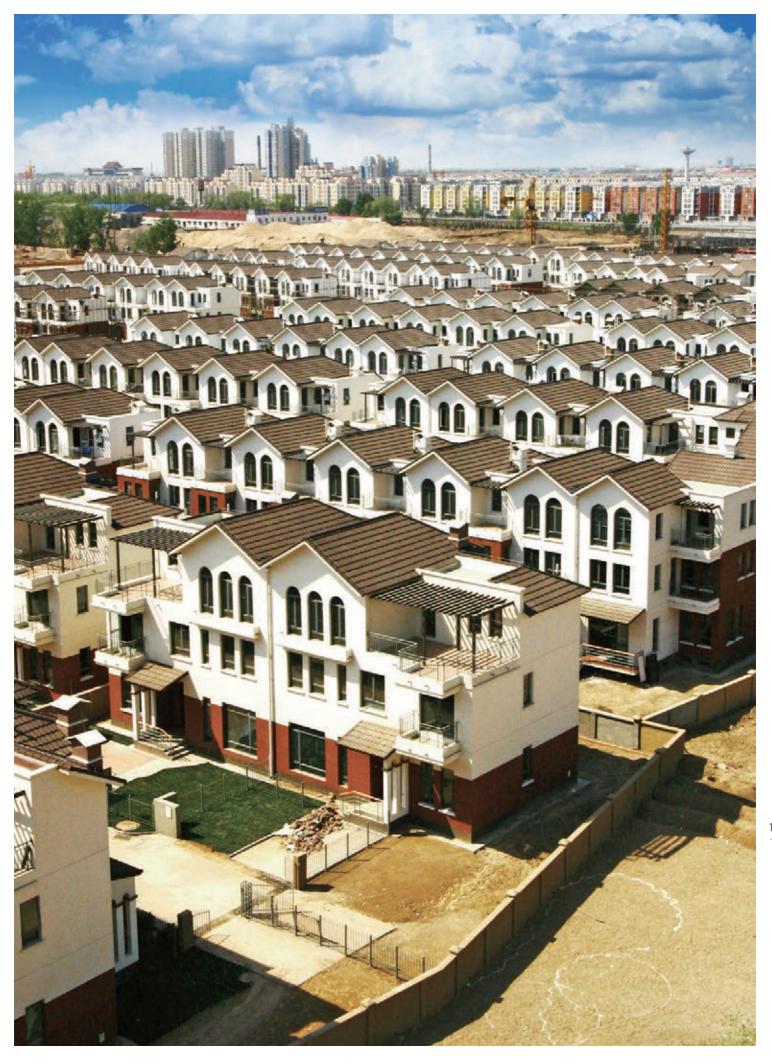

system. The granulated stone chips on the surface give additional beauty and weather protection to your roof.

















































## A roofing system that redefines the meaning of classic elegance

SPANY is an excellent roofing system by its shape and design. SPANY's softly curved elegant and classic design enhances the appearanceof your existing or new house instantly. In addition to its aesthetic beauty, SPANY is designed to protect your home against the most severe weathers with its overlapping and interlocking installation system. The granulated stone chips on the surface give additional beauty and weather protection to your roof.























































ROSER PHOTO COLLECTION





























































## With wood grain design, ROWOOD provides inherent natural beauty on your roof.

ROWOOD is a world famous, unbelievably light-weight roofing system that can enhance the look of your roof with its beautifully curved natural wood pattern. ROWOOD is designed and manufactured to protect your home against many kinds of severe weather with its overlapping and interlocking installation system. The granulated stone chips on the surface give additional beauty and weather protection to your roof.























































FERT

IHH















ROSER ROOFING SYSTEM STONE COATED STEEL ROOF PHOTO COLLECTION







## ROSER PHOTO COLLECTION



## KSA GAR INNOBIZ CE ESS DESCRITAS

## **HEAD OFFICE / FACTORY**

400, Nae-Ri, Apryang-Myeon, Gyongsan-si, Gyongsang