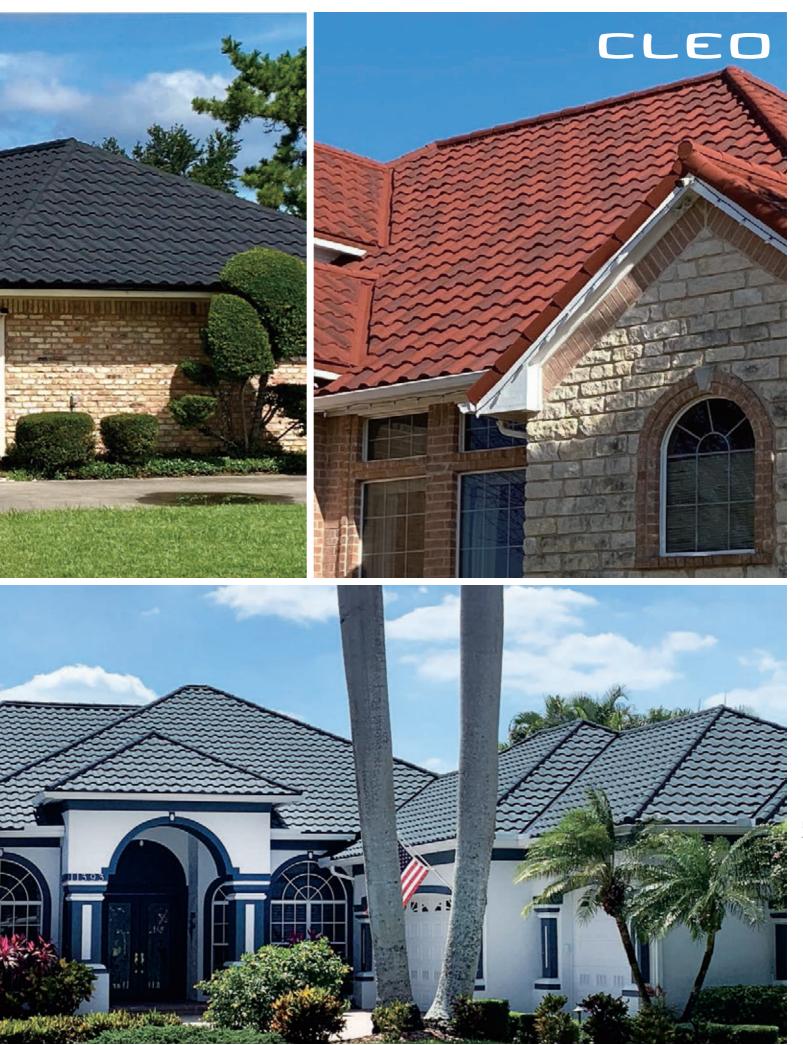

#### A glorifying roof capturing the admiration of homeowners with its elegant Mediterranean style design

**CLEO** is an elegant and romantic Mediterranean-style stone coated steel roof with a classic taste. Its classic aesthetic appeal and its unique coloration displayed a perfect harmony with the environment that will draw admiration from all homeowners.