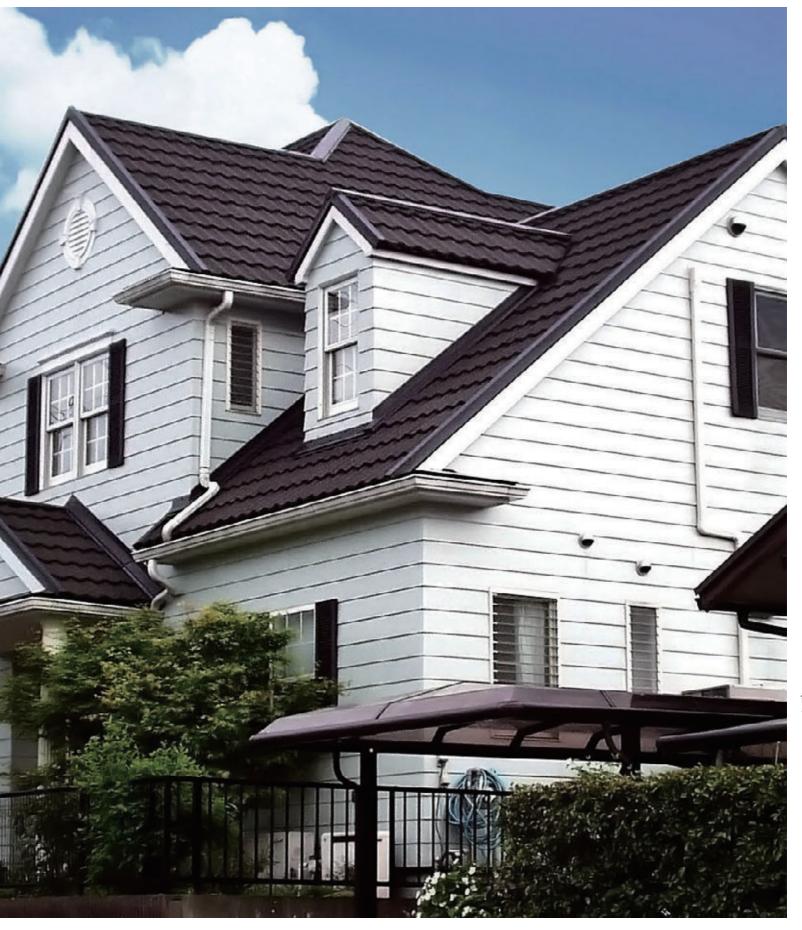

stallation system. The granulated stone chips on the surface give additional beauty and weather protection to your roof.

















































## A roofing system that redefines the meaning of classic elegance

SPANY is an excellent roofing system by its shape and design. SPANY's softly curved elegant and classic design enhances the appearanceof your existing or new house instantly. In addition to its aesthetic beauty, SPANY is designed to protect your home against the most severe weathers with its overlapping and interlocking installation system. The granulated stone chips on the surface give additional beauty and weather protection to your roof.























































ROSER PHOTO COLLECTION





























































## With wood grain design, ROWOOD provides inherent natural beauty on your roof.

ROWOOD is a world famous, unbelievably light-weight roofing system that can enhance the look of your roof with its beautifully curved natural wood pattern. ROWOOD is designed and manufactured to protect your home against many kinds of severe weather with its overlapping and interlocking installation system. The granulated stone chips on the surface give additional beauty and weather protection to your roof.























































FERT

IHH















ROSER ROOFING SYSTEM STONE COATED STEEL ROOF PHOTO COLLECTION







## ROSER PHOTO COLLECTION



## KSA GAR INNOBIZ CE ESS DESCRITAS

## **HEAD OFFICE / FACTORY**

400, Nae-Ri, Apryang-Myeon, Gyongsan-si,