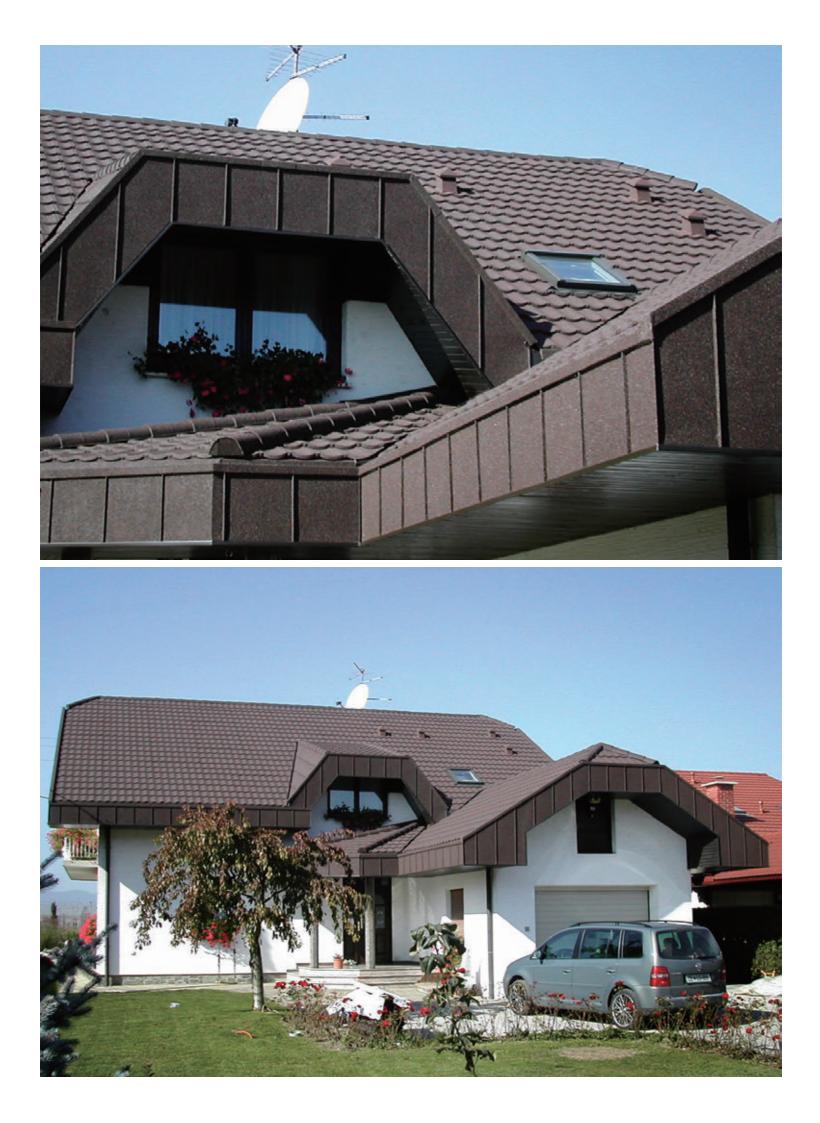

to protect your home against many kinds of severe weather with its overlapping and interlocking installation system. The granulated stone chips on the surface give additional beauty and weather protection to your roof.

















































## A roofing system that redefines the meaning of classic elegance

SPANY is an excellent roofing system by its shape and design. SPANY's softly curved elegant and classic design enhances the appearanceof your existing or new house instantly. In addition to its aesthetic beauty, SPANY is designed to protect your home against the most severe weathers with its overlapping and interlocking installation system. The granulated stone chips on the surface give additional beauty and weather protection to your roof.























































ROSER PHOTO COLLECTION





























































## With wood grain design, ROWOOD provides inherent natural beauty on your roof.

ROWOOD is a world famous, unbelievably light-weight roofing system that can enhance the look of your roof with its beautifully curved natural wood pattern. ROWOOD is designed and manufactured to protect your home against many kinds of severe weather with its overlapping and interlocking installation system. The granulated stone chips on the surface give additional beauty and weather protection to your roof.























































FERT

IHH















ROSER ROOFING SYSTEM STONE COATED STEEL ROOF PHOTO COLLECTION







## ROSER PHOTO COLLECTION



## KSA GA