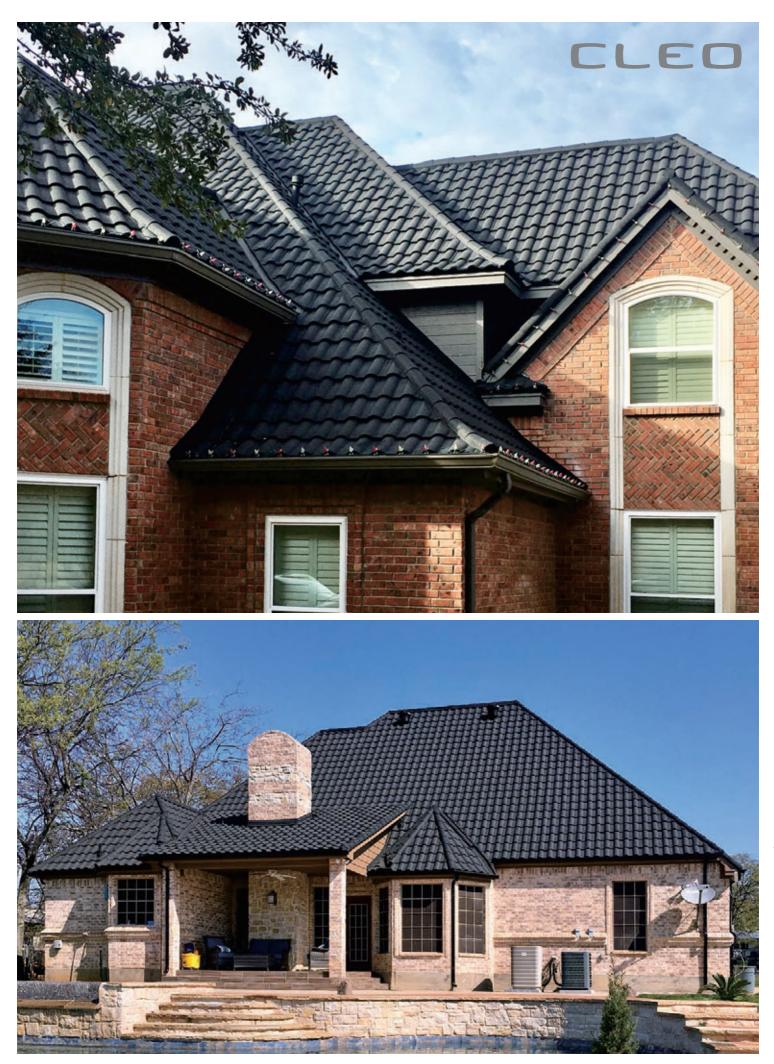

#### A glorifying roof capturing the admiration of homeowners with its elegant Mediterranean style design

**CLEO** is an elegant and romantic Mediterranean-style stone coated steel roof with a classic taste. Its classic aesthetic appeal and its unique coloration displayed a perfect harmony with the environment that will draw admiration from all homeowners.