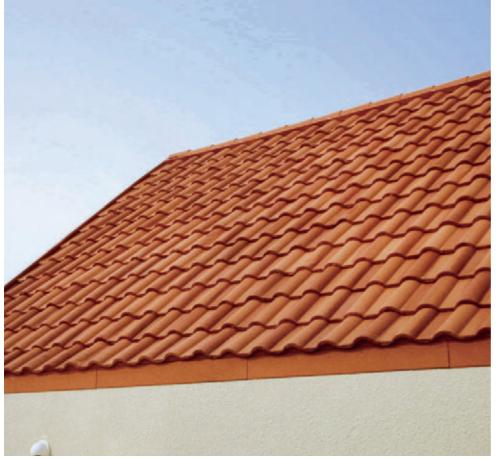

## ROMAN CLASSIC, an elegant and romantic Mediterranean-style stone-coated steel roofing tile

ROMAN CLASSIC offers a unique and distinctively beautiful roof for modern nobility like you and your family. Roman Classic, an elegant, romantic Mediterranean-style stone-coated steel roof, provides the aesthetic grace of the highest quality European tile combined with the distinguished merits of stone-coated steel roof. It creates the concept of a noble stone-coated steel roof.

Roman Classic provides the strength of steel with the classic look and beauty of randomly flashed Mediterranean tile. Roman Classic comes in a variety of colors for you to choose from. With Roman Classic tile you have the look of heavy tile without the weight. Roman Classic allows you to design or re-roof without having to structurally reinforce your home.