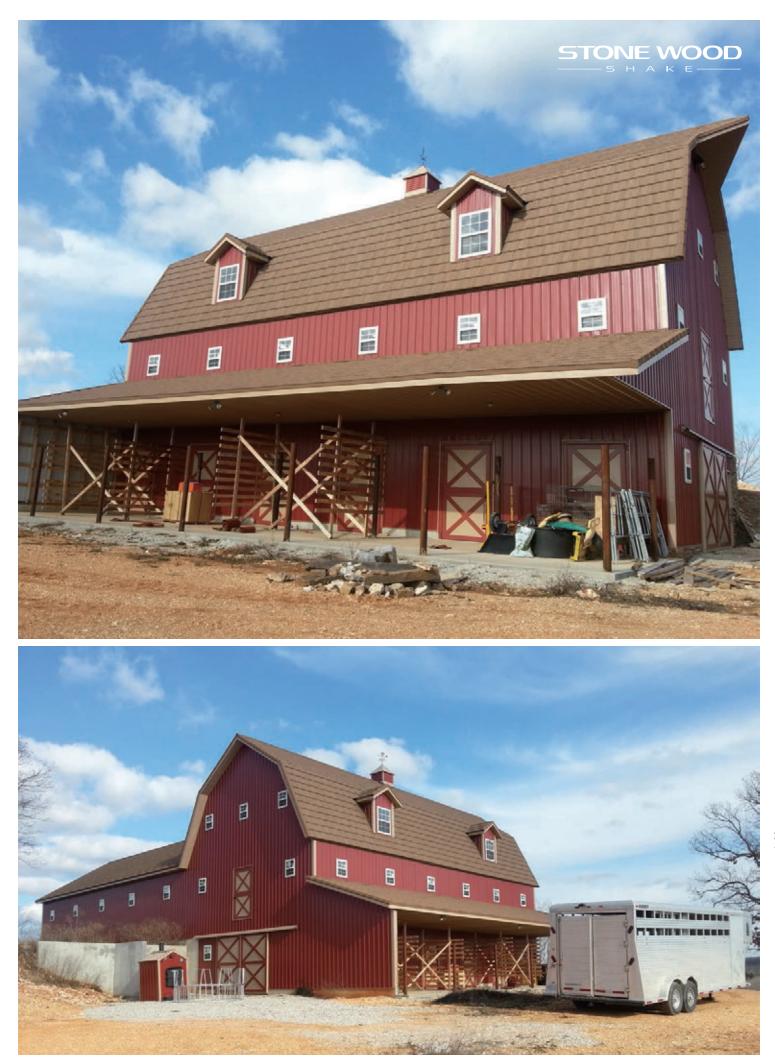

#### Thanks to its premium wood grain design, STONEWOOD SHAKE adds natural and elegant appearance on your house.

With the beautifully finished two-tone color touch, **STONEWOOD SHAKE** adds premium wood grain design to your house. **Stone Wood Shake** is a world famous, unbelievably light-weight roofing system that can enhance the look of your roof with its elegant design and great color range. **StoneWood shake** is designed and manufactured to withstand many kinds of severe weather such as extremely hot and cold temperature, strong wind, and heavy rain. The granulated stone chips on the surface give additional beauty and weather protection to your roof.