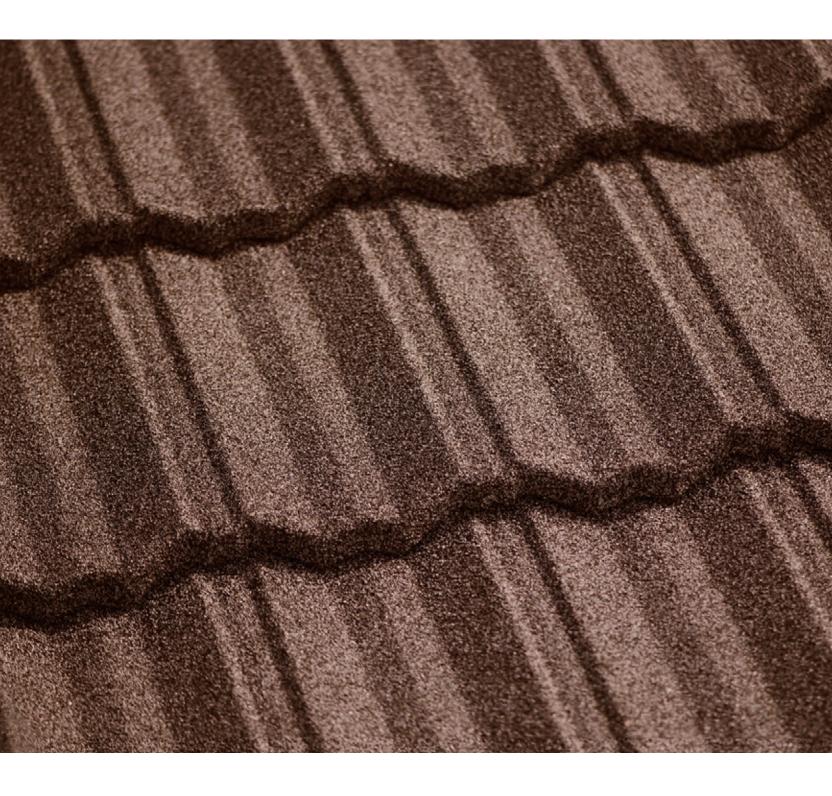

style stone-coated steel roofing tile

ROMAN CLASSIC offers a unique and distinctively beautiful roof for modern nobility like you and your family. Roman Classic, an elegant, romantic Mediterranean-style stone-coated steel roof, provides the aesthetic grace of the highest quality European tile combined with the distinguished merits of stone-coated steel roof. It creates the concept of a noble stone-coated steel roof.

Roman Classic provides the strength of steel with the classic look and beauty of randomly flashed Mediterranean tile. Roman Classic comes in a variety of colors for you to choose from. With Roman Classic tile you have the look of heavy tile without the weight. Roman Classic allows you to design or re-roof without having to structurally reinforce your home.



























## With ROSER BOND, you will enjoy the beauty of your roof for the rest of your life

ROSER BOND, with its traditional and solid design, is a world famous, unbelievably light-weight roofing system that can enhance the style and beauty for all types of residential and commercial houses. ROSER BOND is designed and manufactured to protect your home against many kinds of severe weather with its overlapping and interlocking installation system. The granulated stone chips on the surface give additional beauty and weather protection to your roof.

















































## A roofing system that redefines the meaning of classic elegance

SPANY is an excellent roofing system by its shape and design. SPANY's softly curved elegant and classic design enhances the appea