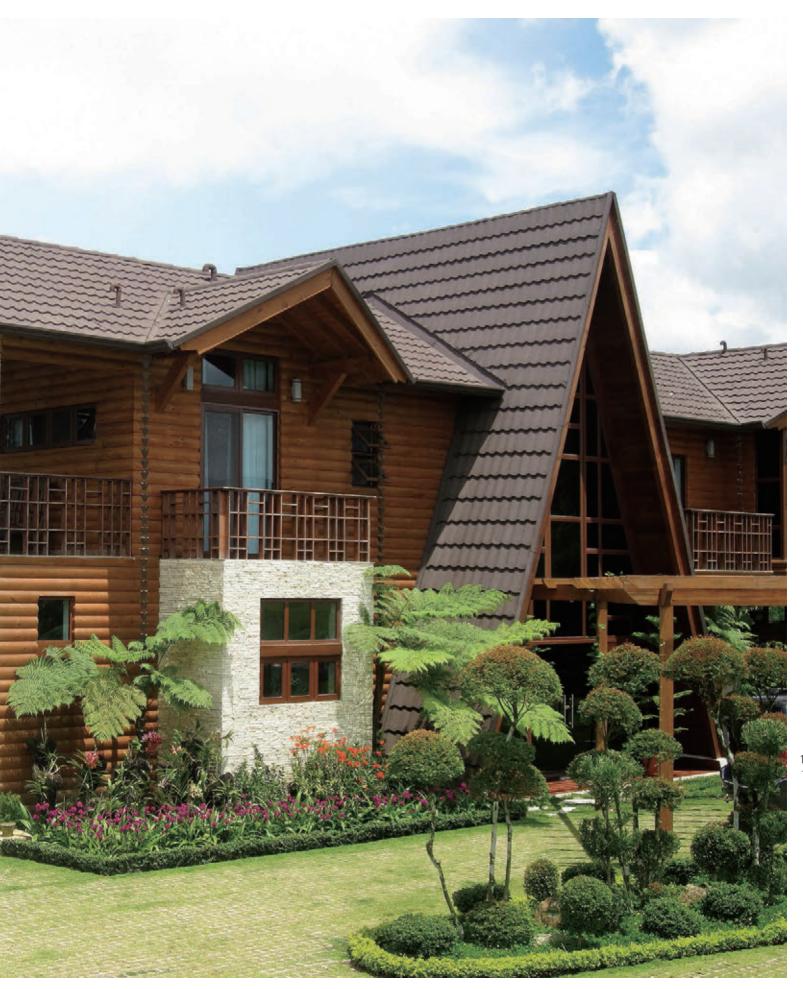

d to protect your home against many kinds of severe weather with its overlapping and interlocking installation system. The granulated stone chips on the surface give additional beauty and weather protection to your roof.

















































## A roofing system that redefines the meaning of classic elegance

SPANY is an excellent roofing system by its shape and design. SPANY's softly curved elegant and classic design enhances the appearanceof your existing or new house instantly. In addition to its aesthetic beauty, SPANY is designed to protect your home against the most severe weathers with its overlapping and interlocking installation system. The granulated stone chips on the surface give additional beauty and weather protection to your roof.























































ROSER PHOTO COLLECTION





























































## With wood grain design, ROWOOD provides inherent natural beauty on your roof.

ROWOOD is a world famous, unbelievably light-weight roofing system that can enhance the look of your roof with its beautifully curved natural wood pattern. ROWOOD is designed and manufactured to protect your home against many kinds of severe weather with its overlapping and interlocking installation system. The granulated stone chips on the surface give additional beauty and weather protection to your roof.























































FERT

IHH















ROSER ROOFING SYSTEM STONE COATED STEEL ROOF PHOTO COLLECTION







## ROSER PHOTO COLLECTION



## KSA