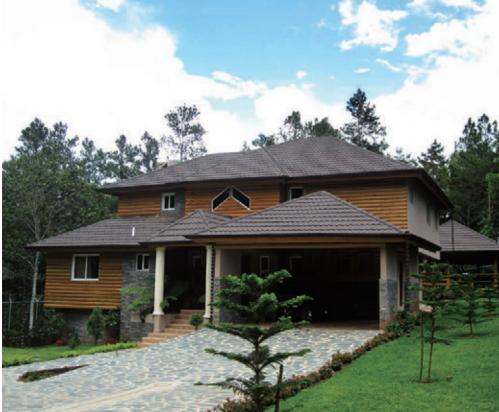

actured to protect your home against many kinds of severe weather with its overlapping and interlocking installation system. The granulated stone chips on the surface give additional beauty and weather protection to your roof.

















































## A roofing system that redefines the meaning of classic elegance

SPANY is an excellent roofing system by its shape and design. SPANY's softly curved elegant and classic design enhances the appearanceof your existing or new house instantly. In addition to its aesthetic beauty, SPANY is designed to protect your home against the most severe weathers with its overlapping and interlocking installation system. The granulated stone chips on the surface give additional beauty and weather protection to your roof.























































ROSER PHOTO COLLECTION





























































## With wood grain design, ROWOOD provides inherent natural beauty on your roof.

ROWOOD is a world famous, unbelievably light-weight roofing system that can enhance the look of your roof with its beautifully curved natural wood pattern. ROWOOD is designed and manufactured to protect your home against many kinds of severe weather with its overlapping and interlocking installation system. The granulated stone chips on the surface give additional beauty and weather protection to your roof.























































FERT

IHH















ROSER ROOFING SYSTEM STONE COATED STEEL ROOF PHOTO COLLECTION







## ROSER PHOTO COLLECTION



#