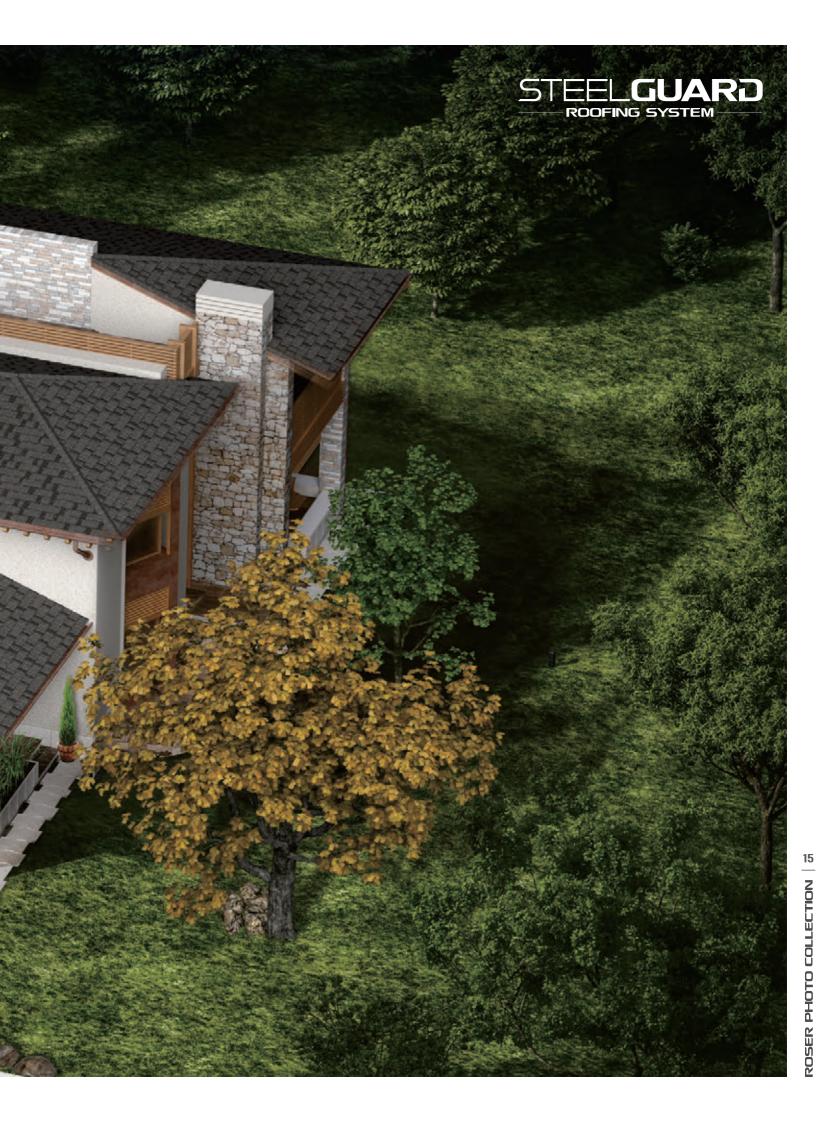

## STEELGUARD

STEELGUARD is a premium ROSER Stone-coated Steel Roofing Shingles which has the look of the Premium of line Asphalt Shingles with an enhanced durability and a stylish new design.With a beautifully designed color palette and a dimensional depth in shape, STEEL GUARD is the roof of your choice providing beautiful design and long lasting protection.