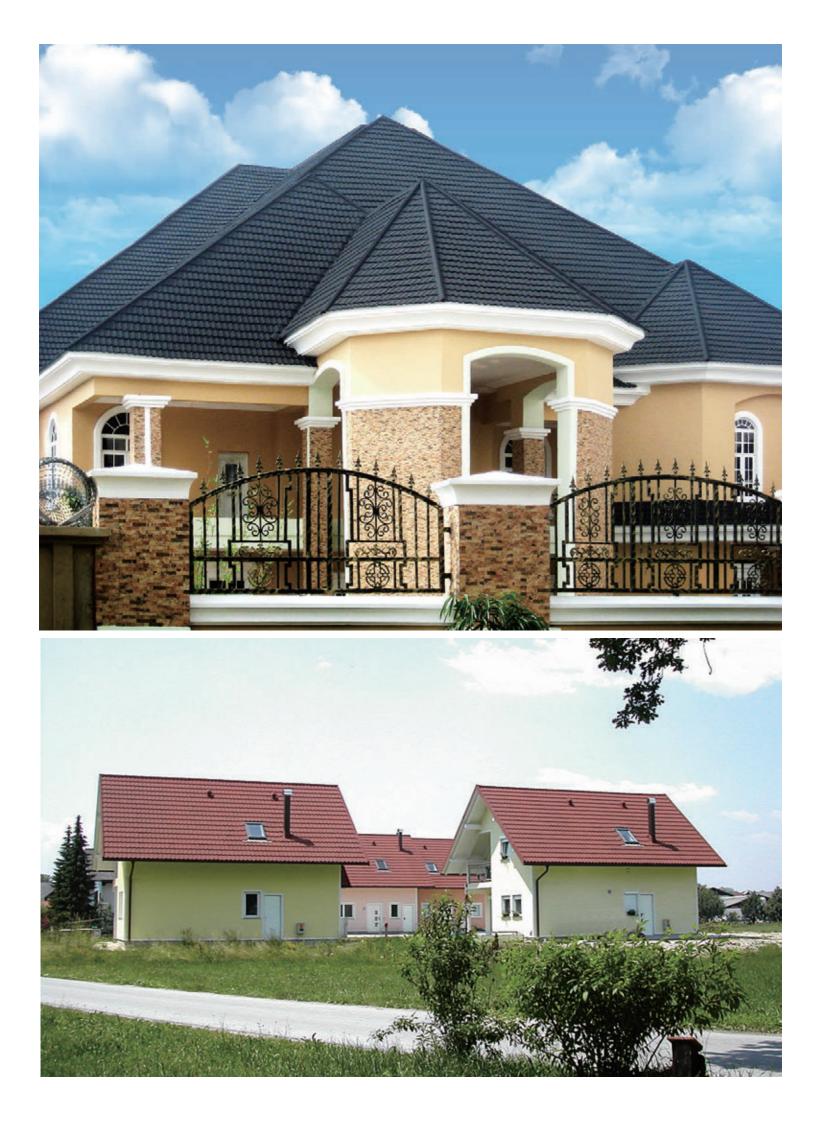

## ROMAN CLASSIC, an elegant and romantic Mediterranean-style stone-coated steel roofing tile

ROMAN CLASSIC offers a unique and distinctively beautiful roof for modern nobility like you and your family. Roman Classic, an elegant, romantic Mediterranean-style stone-coated steel roof, provides the aesthetic grace of the highest quality European tile combined with the distinguished merits of stone-coated steel roof. It creates the concept of a noble stone-coated steel roof.

Roman Classic provides the strength of steel with the classic look and beauty of randomly flashed Mediterranean tile. Roman Classic comes in a variety of colors for you to choose from. With Roman Classic tile you have the look of heavy tile without the weight. Roman Classic allows you to design or re-roof without having to structurally reinforce your home.