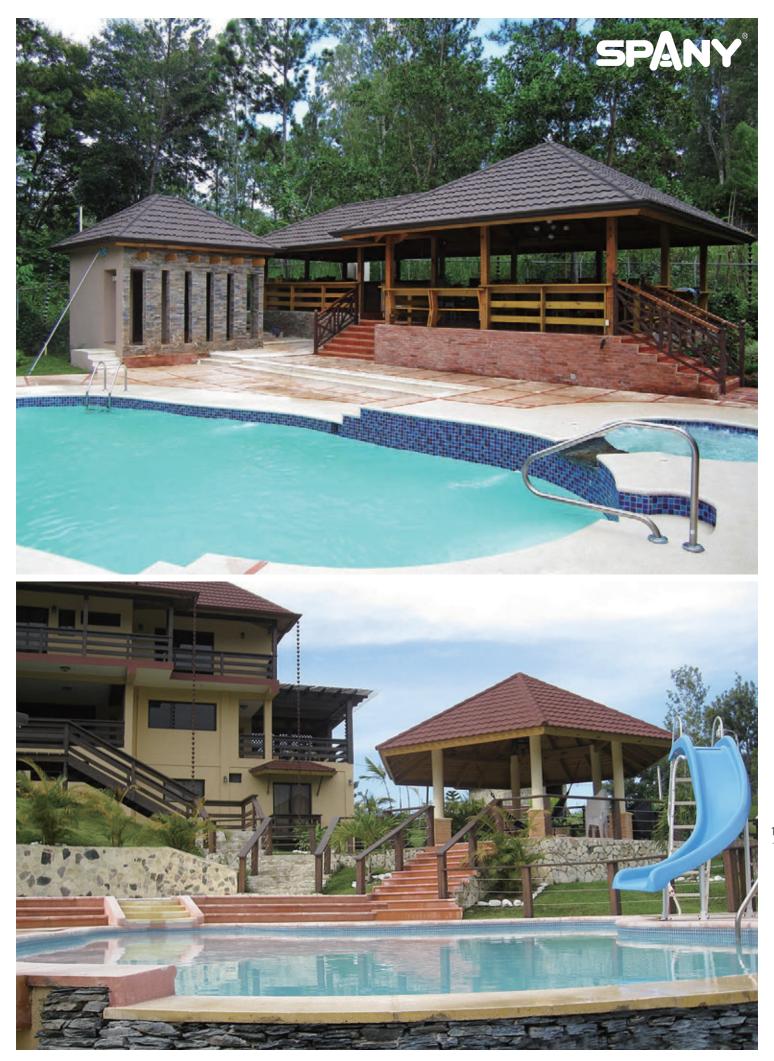

## A roofing system that redefines the meaning of classic elegance

SPANY is an excellent roofing system by its shape and design. SPANY's softly curved elegant and classic design enhances the appearanceof your existing or new house instantly. In addition to its aesthetic beauty, SPANY is designed to protect your home against the most severe weathers with its overlapping and interlocking installation system. The granulated stone chips on the surface give additional beauty and weather protection to your roof.