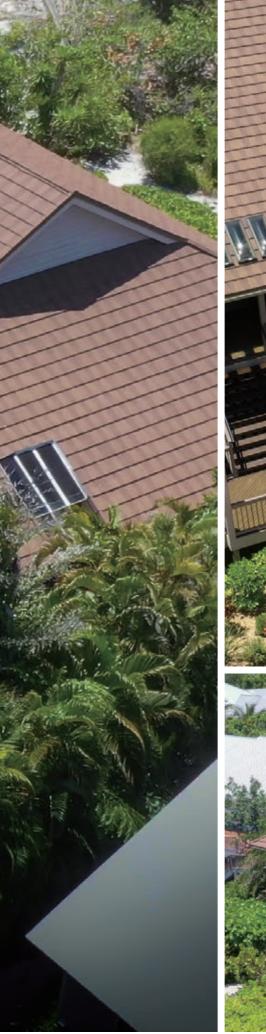

e roof of your choice providing beautiful design and long lasting protection.















#### 



#### Thanks to its premium wood grain design, STONEWOOD SHAKE adds natural and elegant appearance on your house.

With the beautifully finished two-tone color touch, **STONEWOOD SHAKE** adds premium wood grain design to your house. **Stone Wood Shake** is a world famous, unbelievably light-weight roofing system that can enhance the look of your roof with its elegant design and great color range. **StoneWood shake** is designed and manufactured to withstand many kinds of severe weather such as extremely hot and cold temperature, strong wind, and heavy rain. The granulated stone chips on the surface give additional beauty and weather protection to your roof.





















































#### A glorifying roof capturing the admiration of homeowners with its elegant Mediterranean style design

**CLEO** is an elegant and romantic Mediterranean-style stone coated steel roof with a classic taste. Its classic aesthetic appeal and its unique coloration displayed a perfect harmony with the environment that will draw admiration from all homeowners.













































10 200

TEL MAN













### PIANO SHINGLE provides your house an elegant and luxury appearance with its distinctive engraved embossed design

PIANO SHINGLE is a graceful roofing that adds a distinctive elegance and unique appeal to stylish homes with its bold surface appearance to give you the dimensional effect. Piano Shingle has the heart of steel and an appearance