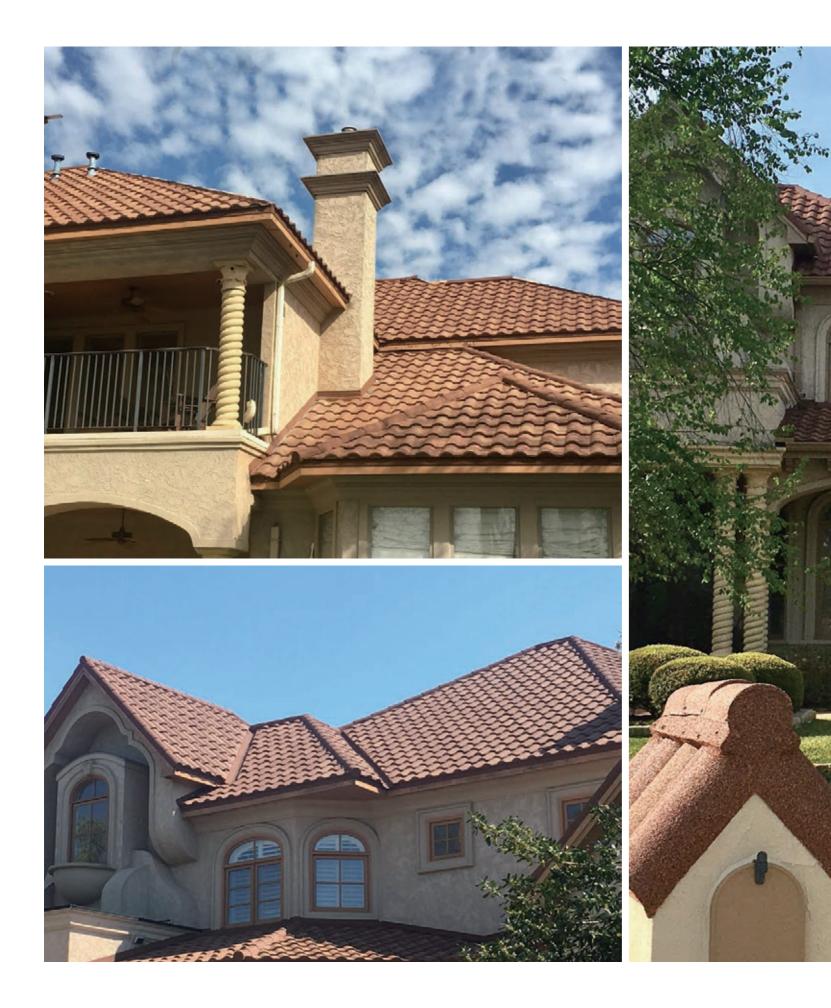

#### A glorifying roof capturing the admiration of homeowners with its elegant Mediterranean style design

**CLEO** is an elegant and romantic Mediterranean-style stone coated steel roof with a classic taste. Its classic aesthetic appeal and its unique coloration displayed a perfect harmony with the environment that will draw admiration from all homeowners.