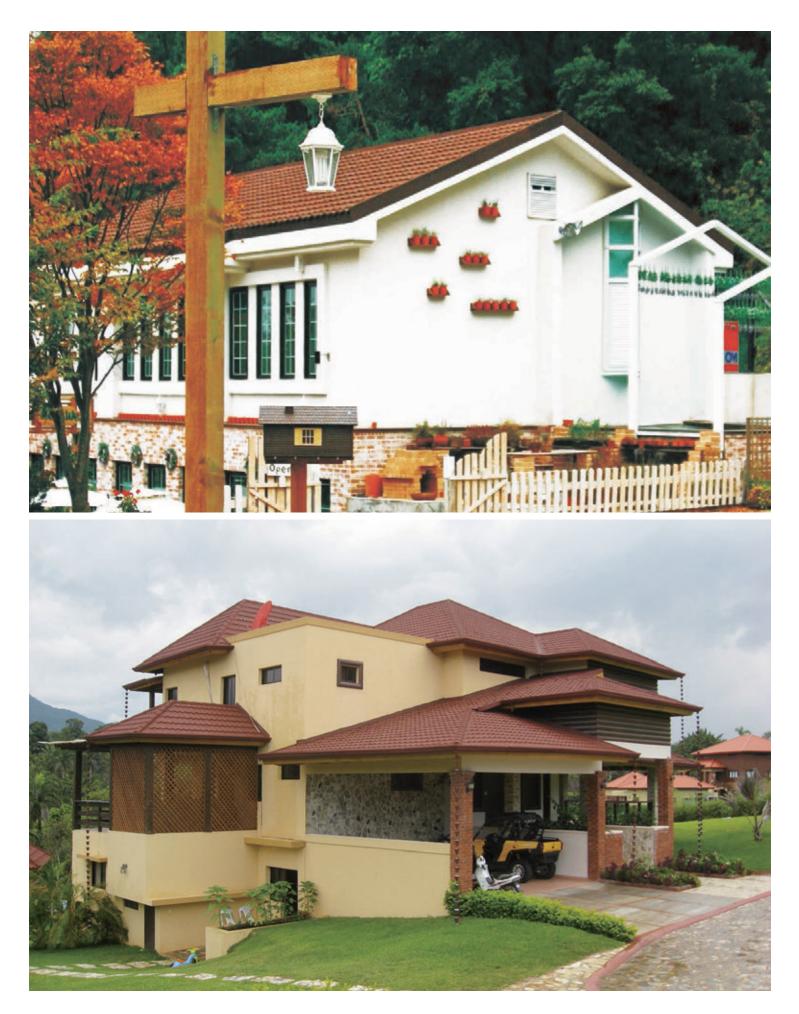

on system. The granulated stone chips on the surface give additional beauty and weather protection to your roof.

















































## A roofing system that redefines the meaning of classic elegance

SPANY is an excellent roofing system by its shape and design. SPANY's softly curved elegant and classic design enhances the appearanceof your existing or new house instantly. In addition to its aesthetic beauty, SPANY is designed to protect your home against the most severe weathers with its overlapping and interlocking installation system. The granulated stone chips on the surface give additional beauty and weather protection to your roof.























































ROSER PHOTO COLLECTION





























































## With wood grain design, ROWOOD provides inherent natural beauty on your roof.

ROWOOD is a world famous, unbelievably light-weight roofing system that can enhance the look of your roof with its beautifully curved natural wood pattern. ROWOOD is designed and manufactured to protect your home against many kinds of severe weather with its overlapping and interlocking installation system. The granulated stone chips on the surface give additional beauty and weather protection to your roof.























































FERT

IHH















ROSER ROOFING SYSTEM STONE COATED STEEL ROOF PHOTO COLLECTION







## ROSER PHOTO COLLECTION



## KSA GAR INNOBIZ CE ESS DESCRITAS

## **HEAD OFFICE / FACTORY**

400, Nae-Ri, Apryang-Myeon, Gyongsan-si, Gyongsa