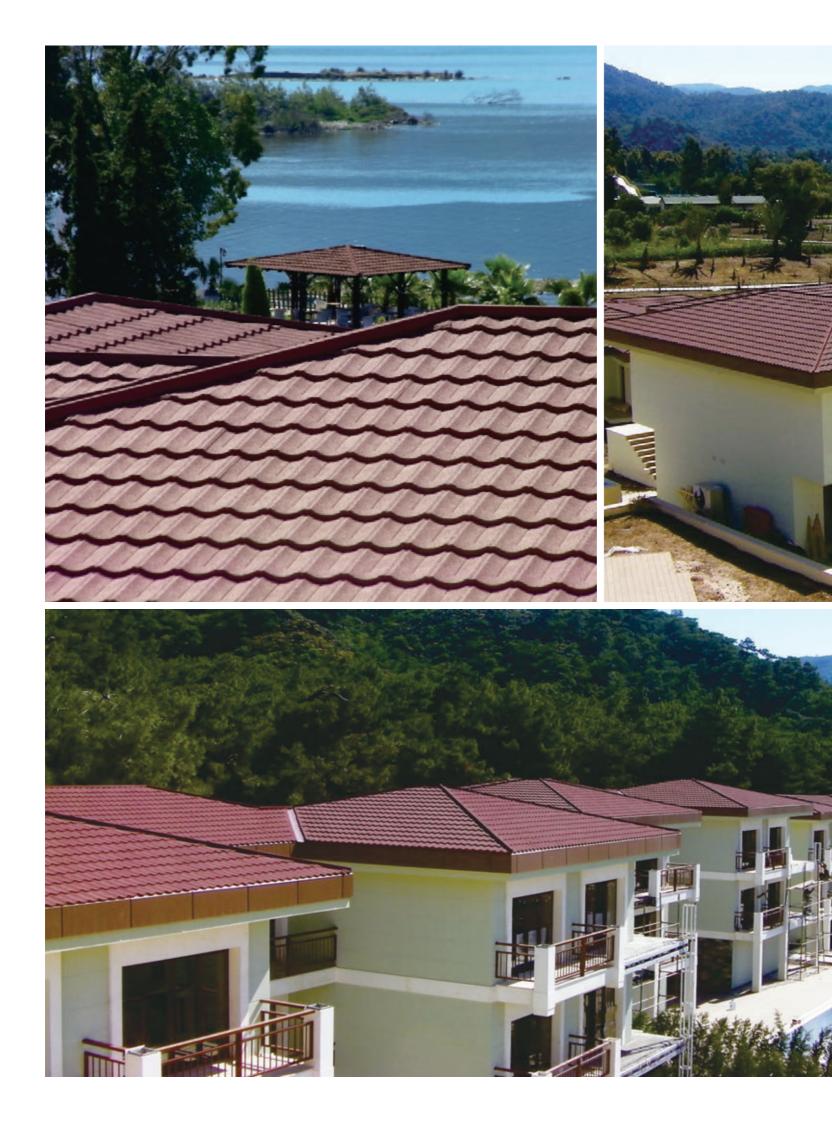

## A roofing system that redefines the meaning of classic elegance

SPANY is an excellent roofing system by its shape and design. SPANY's softly curved elegant and classic design enhances the appearanceof your existing or new house instantly. In addition to its aesthetic beauty, SPANY is designed to protect your home against the most severe weathers with its overlapping and interlocking installation system. The granulated stone chips on the surface give additional beauty and weather protection to your roof.