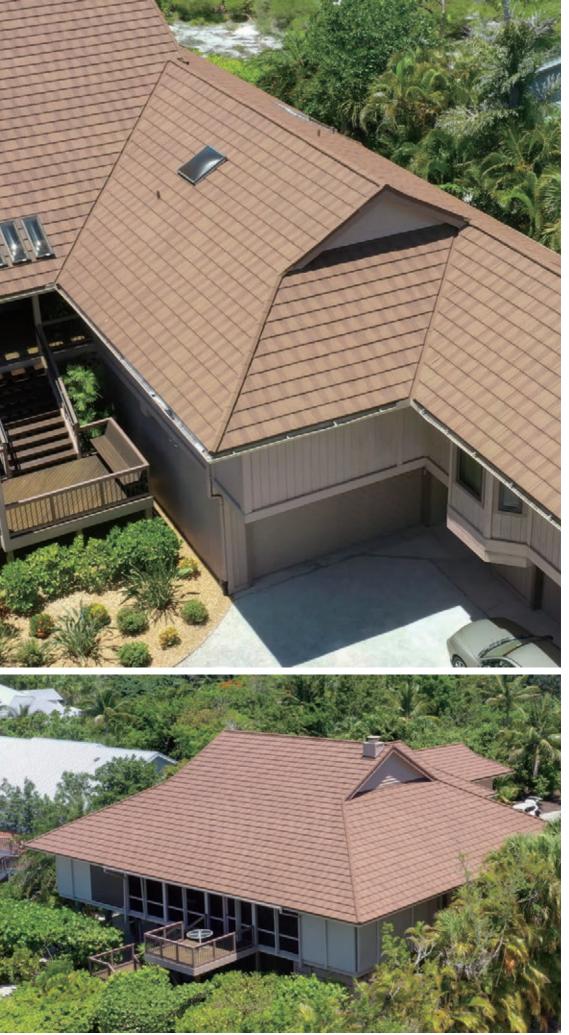

roof of your choice providing beautiful design and long lasting protection.















#### 



#### Thanks to its premium wood grain design, STONEWOOD SHAKE adds natural and elegant appearance on your house.

With the beautifully finished two-tone color touch, **STONEWOOD SHAKE** adds premium wood grain design to your house. **Stone Wood Shake** is a world famous, unbelievably light-weight roofing system that can enhance the look of your roof with its elegant design and great color range. **StoneWood shake** is designed and manufactured to withstand many kinds of severe weather such as extremely hot and cold temperature, strong wind, and heavy rain. The granulated stone chips on the surface give additional beauty and weather protection to your roof.





















































#### A glorifying roof capturing the admiration of homeowners with its elegant Mediterranean style design

**CLEO** is an elegant and romantic Mediterranean-style stone coated steel roof with a classic taste. Its classic aesthetic appeal and its unique coloration displayed a perfect harmony with the environment that will draw admiration from all homeowners.













































10 200

TEL MAN













### PIANO SHINGLE provides your house an elegant and luxury appearance with its distinctive engraved embossed design

PIANO SHINGLE is a graceful roofing that adds a distinctive elegance and unique appeal to stylish homes with its bold surface appearance to give you the dimensional effect. Piano Shingle has the heart of steel and an appearance th