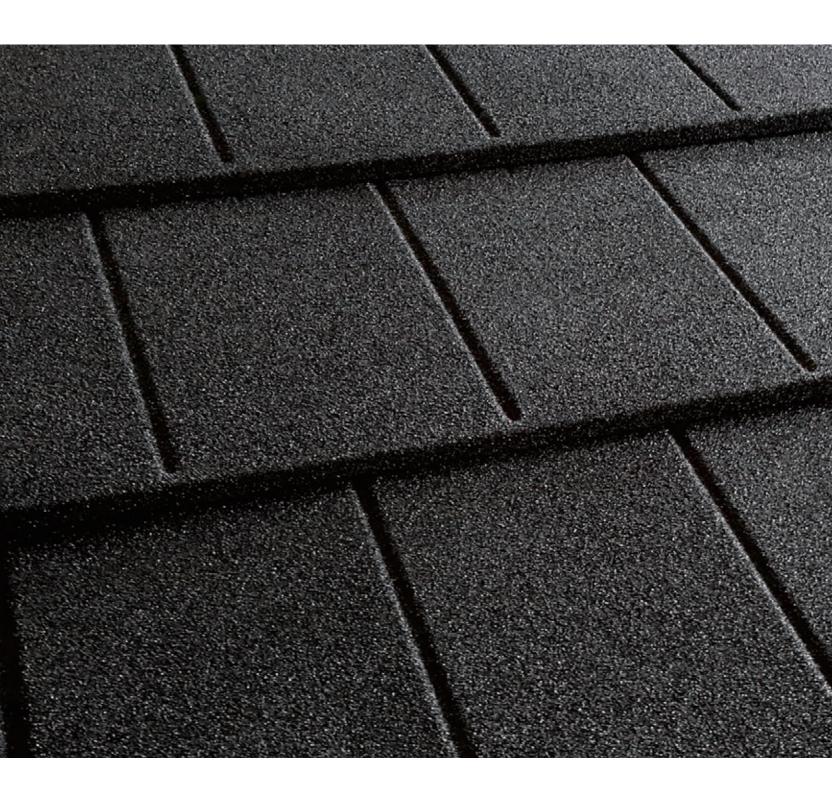

## STEELGUARD

STEELGUARD is a premium ROSER Stone-coated Steel Roofing Shingles which has the look of the Premium of line Asphalt Shingles with an enhanced durability and a stylish new design.With a beautifully designed color palette and a dimensional depth in shape, STEEL GUARD is the roof of your choice providing beautiful design and long lasting protection.