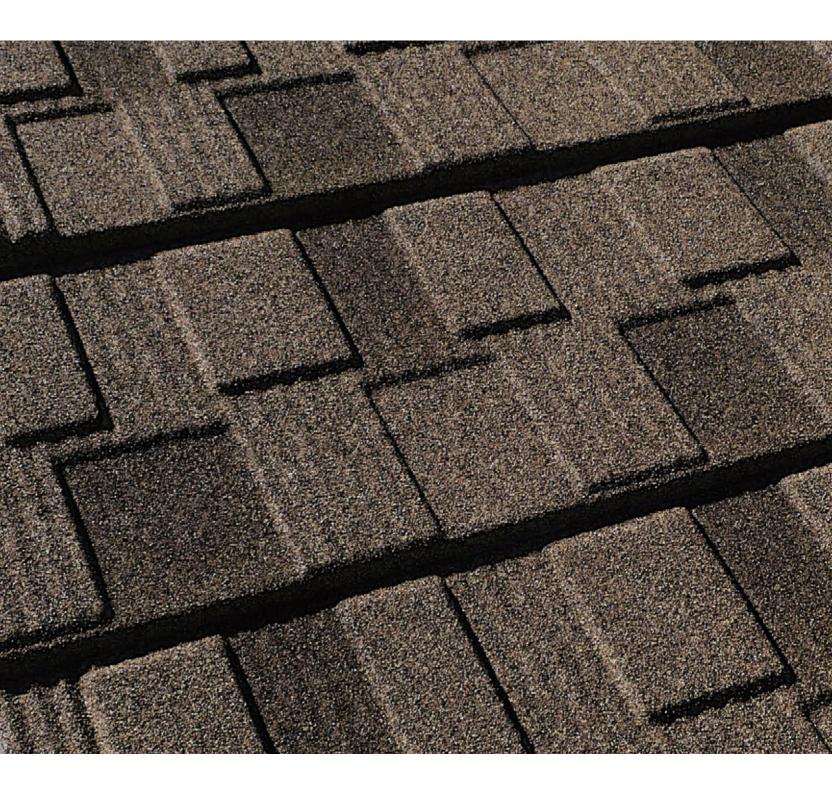

### PIANO SHINGLE provides your house an elegant and luxury appearance with its distinctive engraved embossed design

PIANO SHINGLE is a graceful roofing that adds a distinctive elegance and unique appeal to stylish homes with its bold surface appearance to give you the dimensional effect. Piano Shingle has the heart of steel and an appearance that can blend naturally with all surrounding environment. Unlike others, Piano Shingle has a unique double side overlapping advantage that fits perfectly for easy installation and less wastage of material. In addition, the overlapping part is designed same as its surface, so the whole roof would look as one unit. Piano Shingle also comes with a wide range of rich colors to match your color preference for an ideal roof.