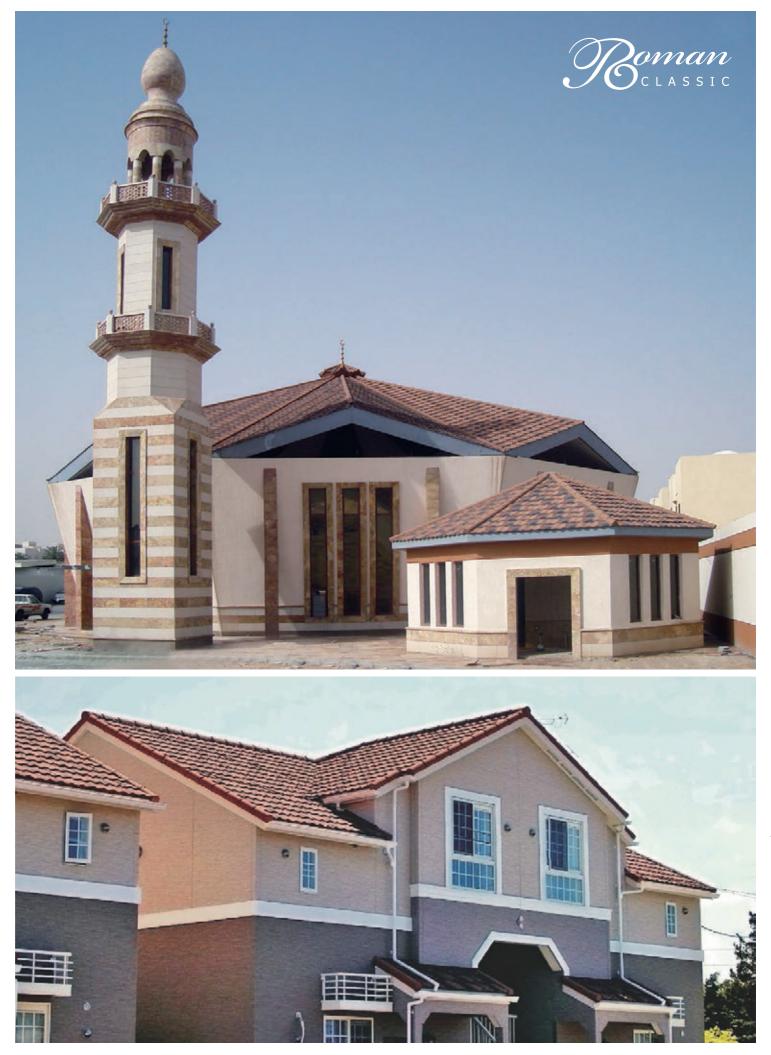

## ROMAN CLASSIC, an elegant and romantic Mediterranean-style stone-coated steel roofing tile

ROMAN CLASSIC offers a unique and distinctively beautiful roof for modern nobility like you and your family. Roman Classic, an elegant, romantic Mediterranean-style stone-coated steel roof, provides the aesthetic grace of the highest quality European tile combined with the distinguished merits of stone-coated steel roof. It creates the concept of a noble stone-coated steel roof.

Roman Classic provides the strength of steel with the classic look and beauty of randomly flashed Mediterranean tile. Roman Classic comes in a variety of colors for you to choose from. With Roman Classic tile you have the look of heavy tile without the weight. Roman Classic allows you to design or re-roof without having to structurally reinforce your home.