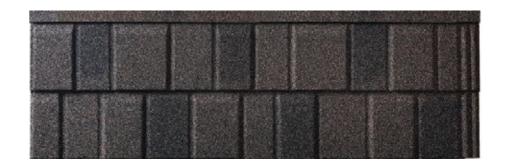

#### Thanks to its premium wood grain design, STONEWOOD SHAKE adds natural and elegant appearance on your house.

With the beautifully finished two-tone color touch, **STONEWOOD SHAKE** adds premium wood grain design to your house. **Stone Wood Shake** is a world famous, unbelievably light-weight roofing system that can enhance the look of your roof with its elegant design and great color range. **StoneWood shake** is designed and manufactured to withstand many kinds of severe weather such as extremely hot and cold temperature, strong wind, and heavy rain. The granulated stone chips on the surface give additional beauty and weather protection to your roof.