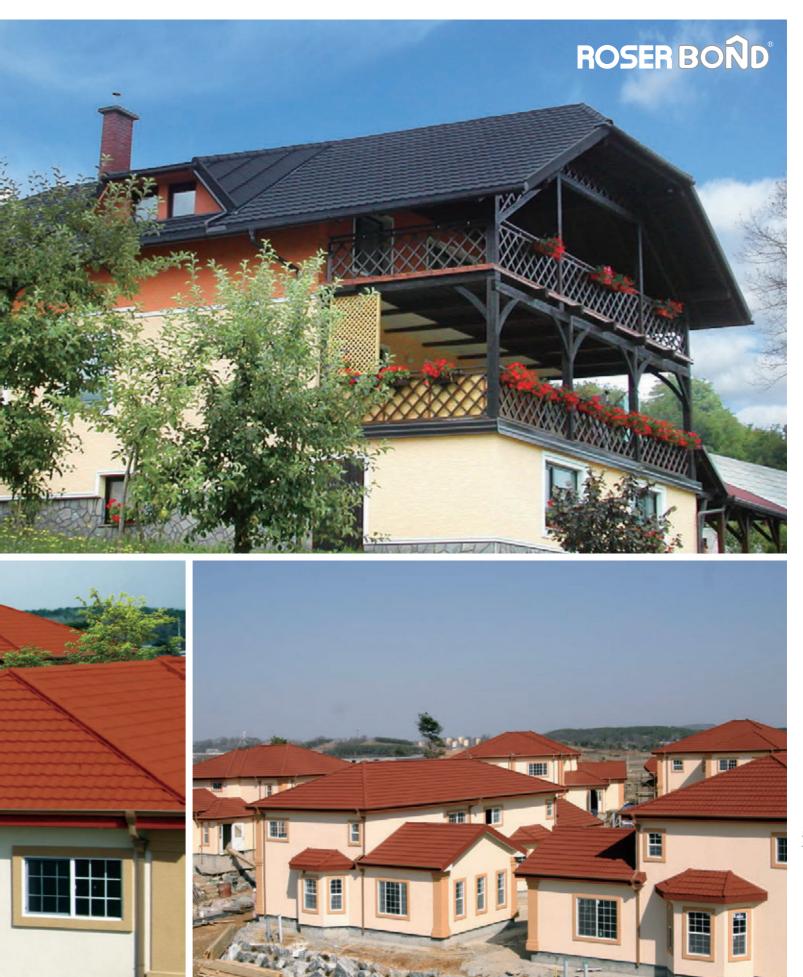

## With ROSER BOND, you will enjoy the beauty of your roof for the rest of your life

ROSER BOND, with its traditional and solid design, is a world famous, unbelievably light-weight roofing system that can enhance the style and beauty for all types of residential and commercial houses. ROSER BOND is designed and manufactured to protect your home against many kinds of severe weather with its overlapping and interlocking installation system. The granulated stone chips on the surface give additional beauty and weather protection to your roof.