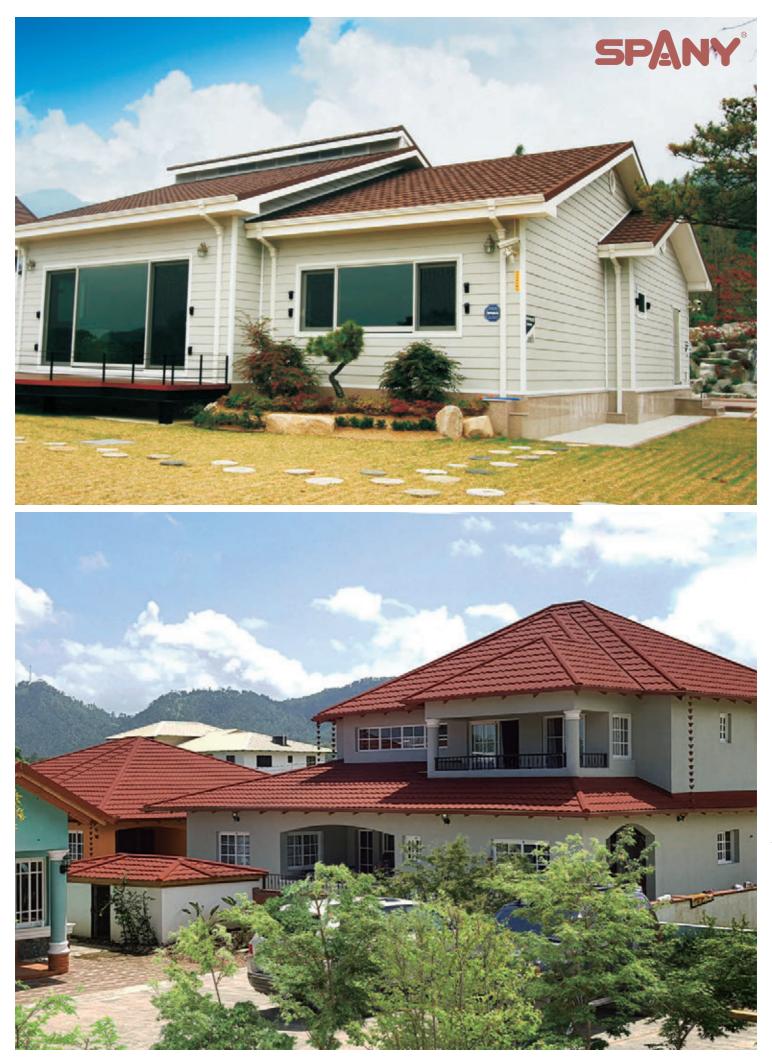

## A roofing system that redefines the meaning of classic elegance

SPANY is an excellent roofing system by its shape and design. SPANY's softly curved elegant and classic design enhances the appearanceof your existing or new house instantly. In addition to its aesthetic beauty, SPANY is designed to protect your home against the most severe weathers with its overlapping and interlocking installation system. The granulated stone chips on the surface give additional beauty and weather protection to your roof.