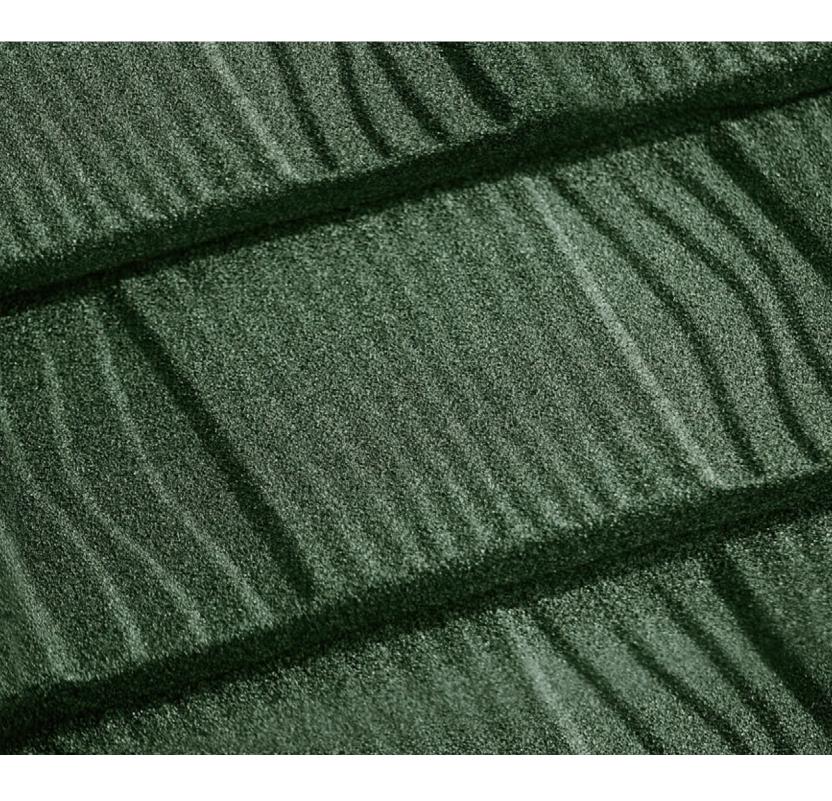

#### Thanks to its premium wood grain design, STONEWOOD SHAKE adds natural and elegant appearance on your house.

With the beautifully finished two-tone color touch, **STONEWOOD SHAKE** adds premium wood grain design to your house. **Stone Wood Shake** is a world famous, unbelievably light-weight roofing system that can enhance the look of your roof with its elegant design and great color range. **StoneWood shake** is designed and manufactured to withstand many kinds of severe weather such as extremely hot and cold temperature, strong wind, and heavy rain. The granulated stone chips on the surface give additional beauty and weather protection to your roof.