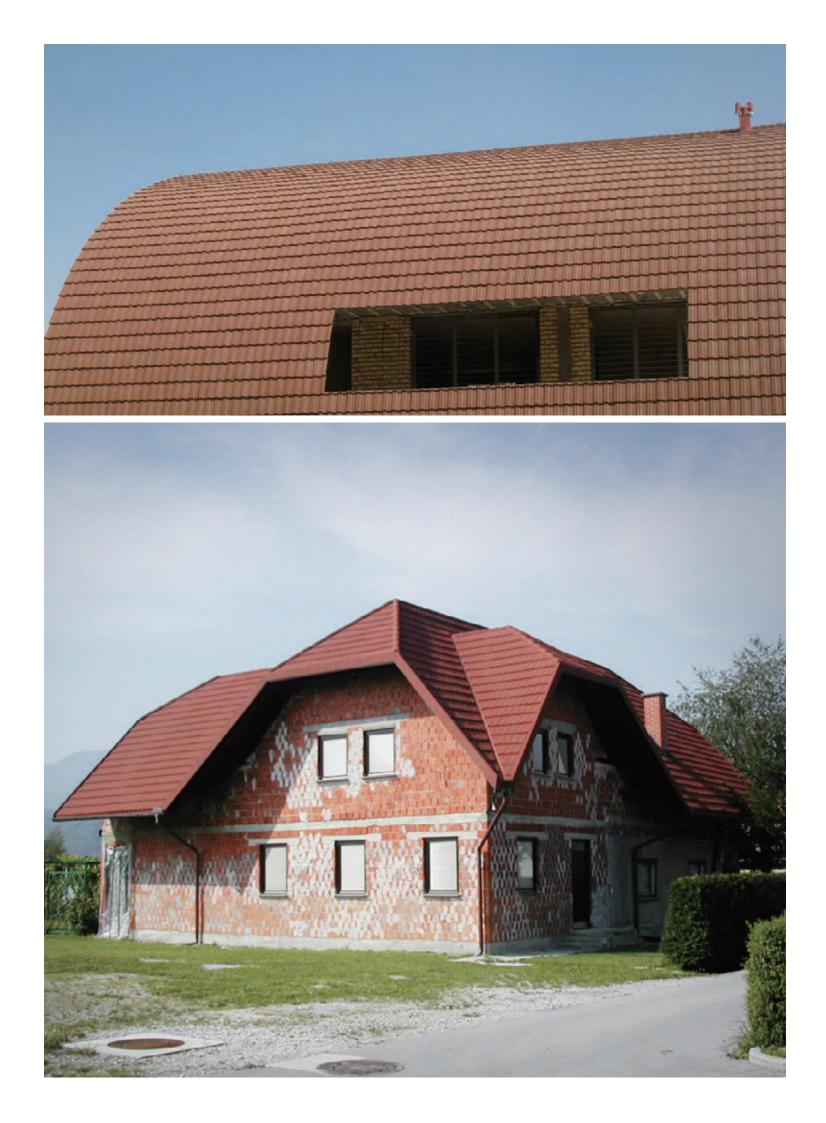

y of colors for you to choose from. With Roman Classic tile you have the look of heavy tile without the weight. Roman Classic allows you to design or re-roof without having to structurally reinforce your home.



























## With ROSER BOND, you will enjoy the beauty of your roof for the rest of your life

ROSER BOND, with its traditional and solid design, is a world famous, unbelievably light-weight roofing system that can enhance the style and beauty for all types of residential and commercial houses. ROSER BOND is designed and manufactured to protect your home against many kinds of severe weather with its overlapping and interlocking installation system. The granulated stone chips on the surface give additional beauty and weather protection to your roof.

















































## A roofing system that redefines the meaning of classic elegance

SPANY is an excellent roofing system by its shape and design. SPANY's softly curved elegant and classic design enhances the appearanceof your existing or new house instantly. In addition to its aesthetic beauty, SPANY is designed to protect your home against the most severe weathers with its overlapping and interlocking installation system. The granulated stone chips on the surface give additional beauty and weather protection to your roof.























































ROSER PHOTO COLLECTION





























































## With wood grain design, ROWOOD provides inherent natural beauty on your roof.

ROWOOD is a world famous, unbeliev