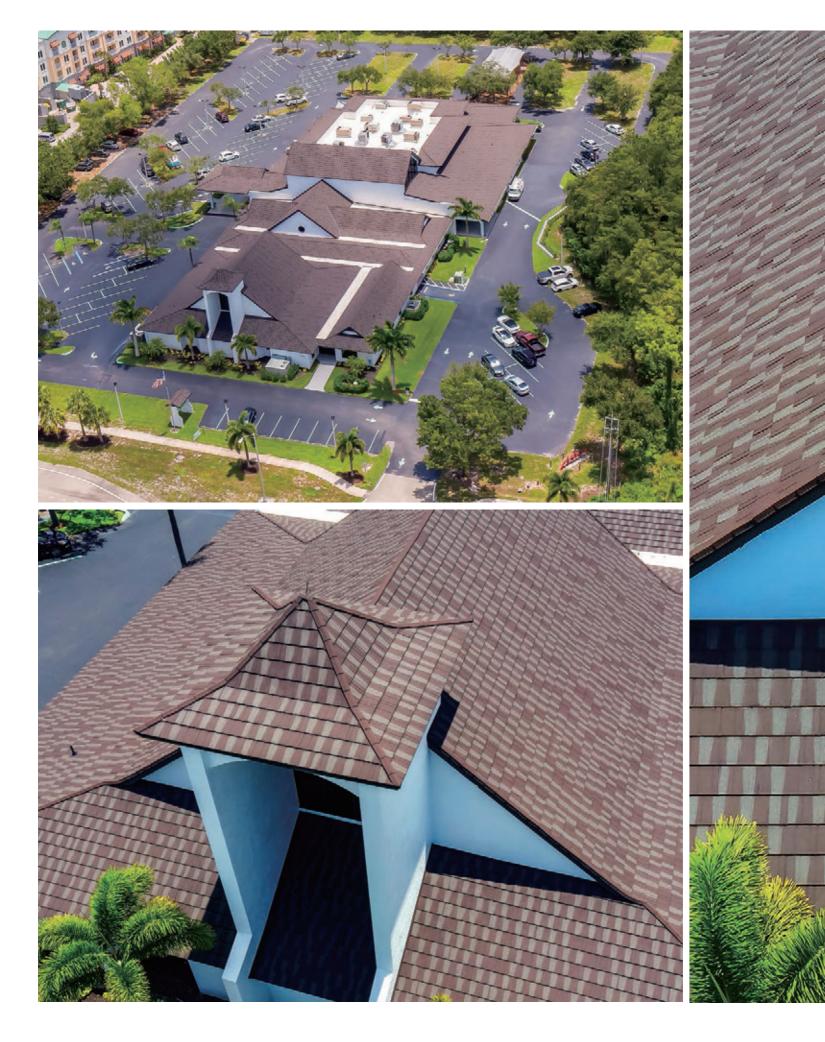

lano is the roof of your choice providing beautiful design and long lasting protection.















#### 



#### Thanks to its premium wood grain design, STONEWOOD SHAKE adds natural and elegant appearance on your house.

With the beautifully finished two-tone color touch, **STONEWOOD SHAKE** adds premium wood grain design to your house. **Stone Wood Shake** is a world famous, unbelievably light-weight roofing system that can enhance the look of your roof with its elegant design and great color range. **StoneWood shake** is designed and manufactured to withstand many kinds of severe weather such as extremely hot and cold temperature, strong wind, and heavy rain. The granulated stone chips on the surface give additional beauty and weather protection to your roof.





















































#### A glorifying roof capturing the admiration of homeowners with its elegant Mediterranean style design

**CLEO** is an elegant and romantic Mediterranean-style stone coated steel roof with a classic taste. Its classic aesthetic appeal and its unique coloration displayed a perfect harmony with the environment that will draw admiration from all homeowners.













































10 200

TEL MAN













### PIANO SHINGLE provides your house an elegant and luxury appearance with its distinctive engraved embossed design

PIANO SHINGLE is a graceful roofing that adds a distinctive elegance and unique appeal to stylish homes with its bold surface appearance to give you the dimensional effect. Piano Shingle has the heart of steel and an a