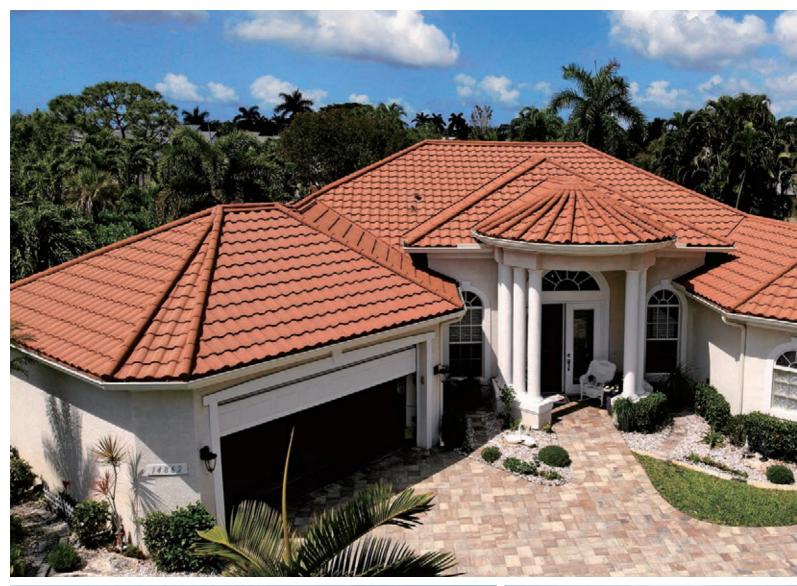

## ROMAN CLASSIC, an elegant and romantic Mediterranean-style stone-coated steel roofing tile

ROMAN CLASSIC offers a unique and distinctively beautiful roof for modern nobility like you and your family. Roman Classic, an elegant, romantic Mediterranean-style stone-coated steel roof, provides the aesthetic grace of the highest quality European tile combined with the distinguished merits of stone-coated steel roof. It creates the concept of a noble stone-coated steel roof.

Roman Classic provides the strength of steel with the classic look and beauty of randomly flashed Mediterranean tile. Roman Classic comes in a variety of colors for you to choose from. With Roman Classic tile you have the look of heavy tile without the weight. Roman Classic allows you to design or re-roof without having to structurally reinforce your home.