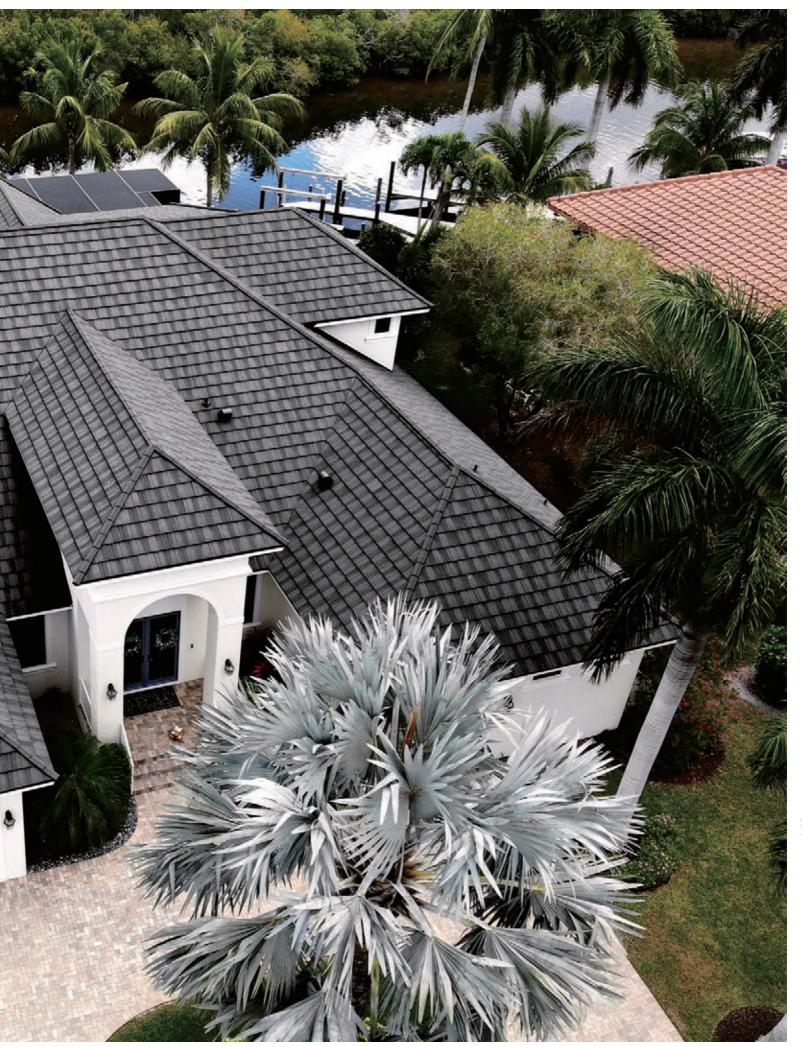

t to deck. Roser Plano is the roof of your choice providing beautiful design and long lasting protection.















#### 



#### Thanks to its premium wood grain design, STONEWOOD SHAKE adds natural and elegant appearance on your house.

With the beautifully finished two-tone color touch, **STONEWOOD SHAKE** adds premium wood grain design to your house. **Stone Wood Shake** is a world famous, unbelievably light-weight roofing system that can enhance the look of your roof with its elegant design and great color range. **StoneWood shake** is designed and manufactured to withstand many kinds of severe weather such as extremely hot and cold temperature, strong wind, and heavy rain. The granulated stone chips on the surface give additional beauty and weather protection to your roof.





















































#### A glorifying roof capturing the admiration of homeowners with its elegant Mediterranean style design

**CLEO** is an elegant and romantic Mediterranean-style stone coated steel roof with a classic taste. Its classic aesthetic appeal and its unique coloration displayed a perfect harmony with the environment that will draw admiration from all homeowners.













































10 200

TEL MAN













### PIANO SHINGLE provides your house an elegant and luxury appearance with its distinctive engraved embossed design

PIANO SHINGLE is a graceful roofing that adds a distinctive elegance and unique appeal to stylish homes with its bold surface appearance to give you the dimensional effect. Piano Shingle has the heart