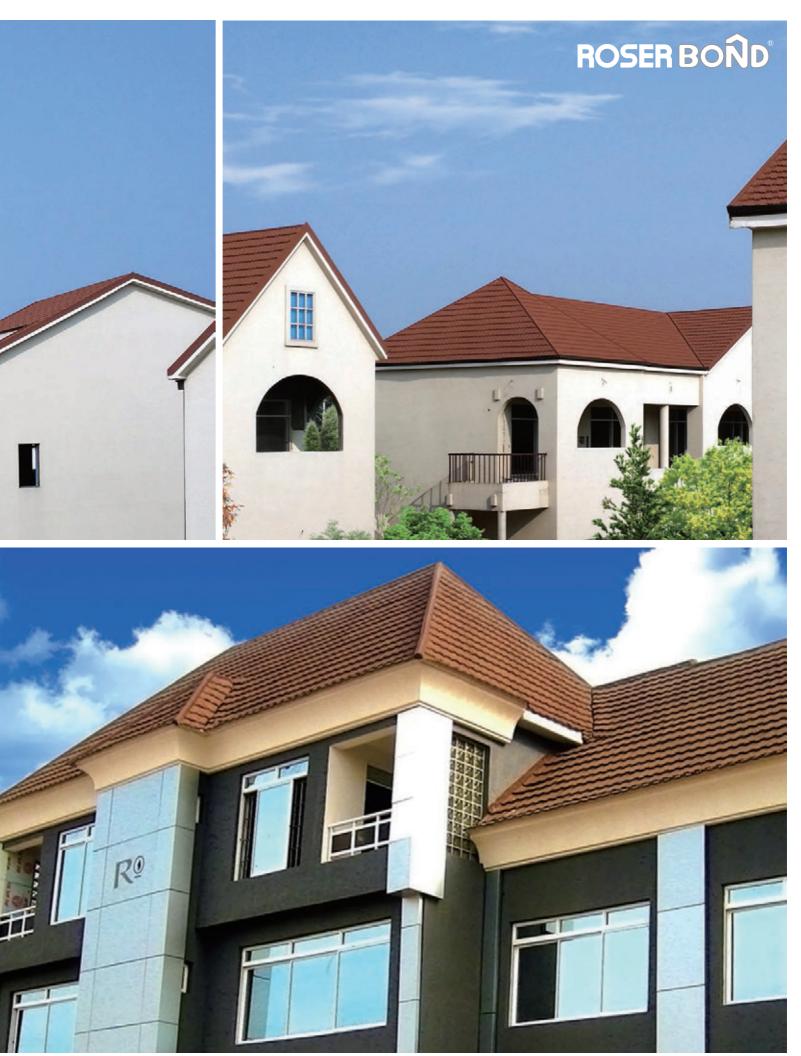

## With ROSER BOND, you will enjoy the beauty of your roof for the rest of your life

ROSER BOND, with its traditional and solid design, is a world famous, unbelievably light-weight roofing system that can enhance the style and beauty for all types of residential and commercial houses. ROSER BOND is designed and manufactured to protect your home against many kinds of severe weather with its overlapping and interlocking installation system. The granulated stone chips on the surface give additional beauty and weather protection to your roof.