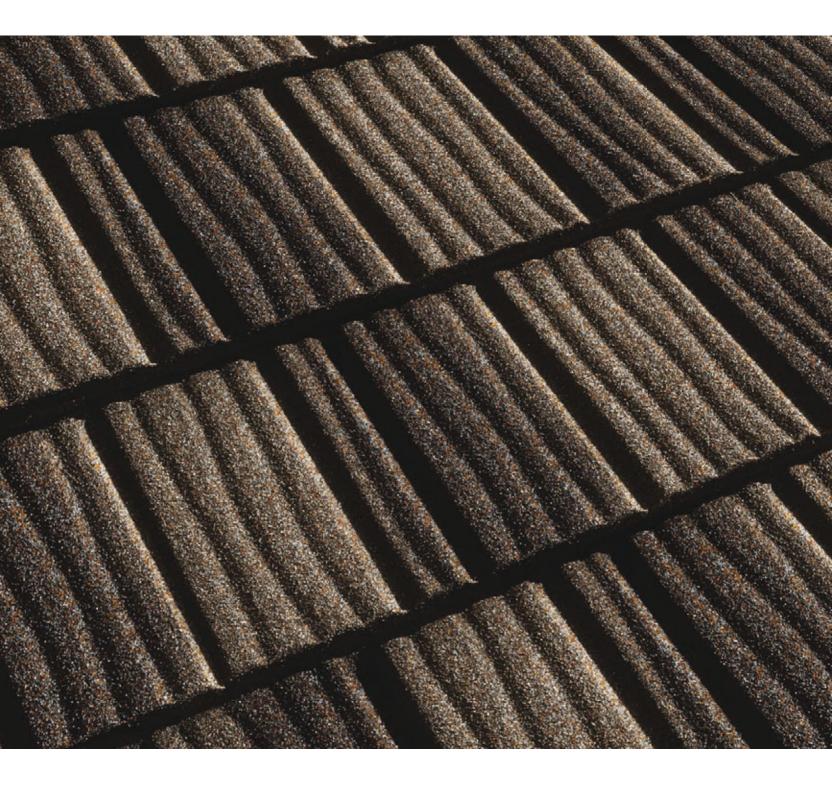

#### Thanks to its premium wood grain design, STONEWOOD SHAKE adds natural and elegant appearance on your house.

With the beautifully finished two-tone color touch, **STONEWOOD SHAKE** adds premium wood grain design to your house. **Stone Wood Shake** is a world famous, unbelievably light-weight roofing system that can enhance the look of your roof with its elegant design and great color range. **StoneWood shake** is designed and manufactured to withstand many kinds of severe weather such as extremely hot and cold temperature, strong wind, and heavy rain. The granulated stone chips on the surface give additional beauty and weather protection to your roof.