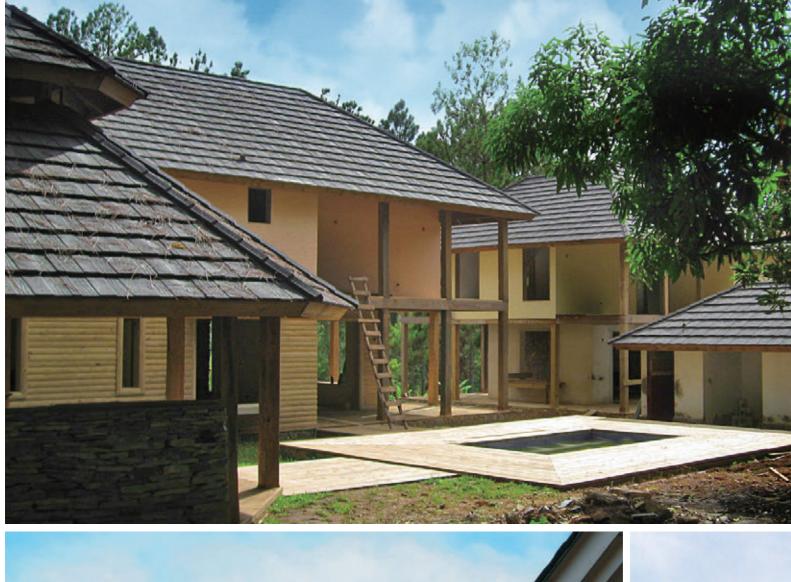

## With wood grain design, ROWOOD provides inherent natural beauty on your roof.

ROWOOD is a world famous, unbelievably light-weight roofing system that can enhance the look of your roof with its beautifully curved natural wood pattern. ROWOOD is designed and manufactured to protect your home against many kinds of severe weather with its overlapping and interlocking installation system. The granulated stone chips on the surface give additional beauty and weather protection to your roof.