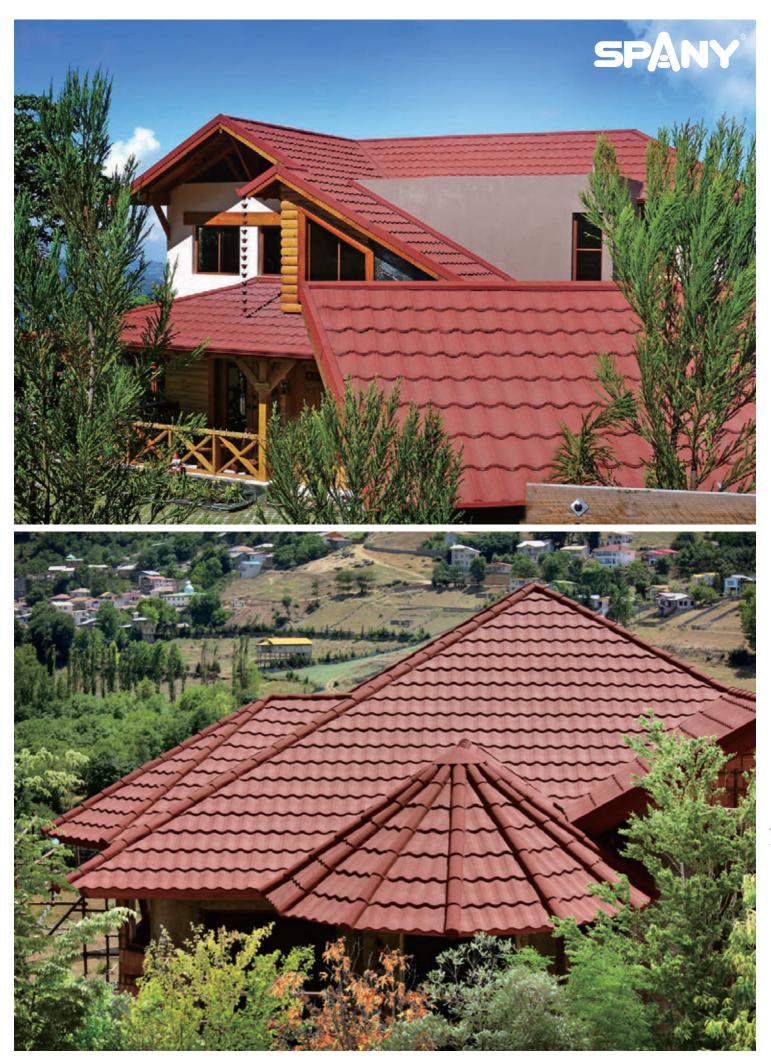

## ROMAN CLASSIC, an elegant and romantic Mediterranean-style stone-coated steel roofing tile

ROMAN CLASSIC offers a unique and distinctively beautiful roof for modern nobility like you and your family. Roman Classic, an elegant, romantic Mediterranean-style stone-coated steel roof, provides the aesthetic grace of the highest quality European tile combined with the distinguished merits of stone-coated steel roof. It creates the concept of a noble stone-coated steel roof.

Roman Classic provides the strength of steel with the classic look and beauty of randomly flashed Mediterranean tile. Roman Classic comes in a variety of colors for you to choose from. With Roman Classic tile you have the look of heavy tile without the weight. Roman Classic allows you to design or re-roof without having to structurally reinforce your home.