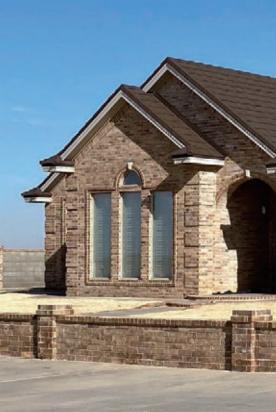

## STEELGUARD

STEELGUARD is a premium ROSER Stone-coated Steel Roofing Shingles which has the look of the Premium of line Asphalt Shingles with an enhanced durability and a stylish new design.With a beautifully designed color palette and a dimensional depth in shape, STEEL GUARD is the roof of your choice providing beautiful design and long lasting protection.