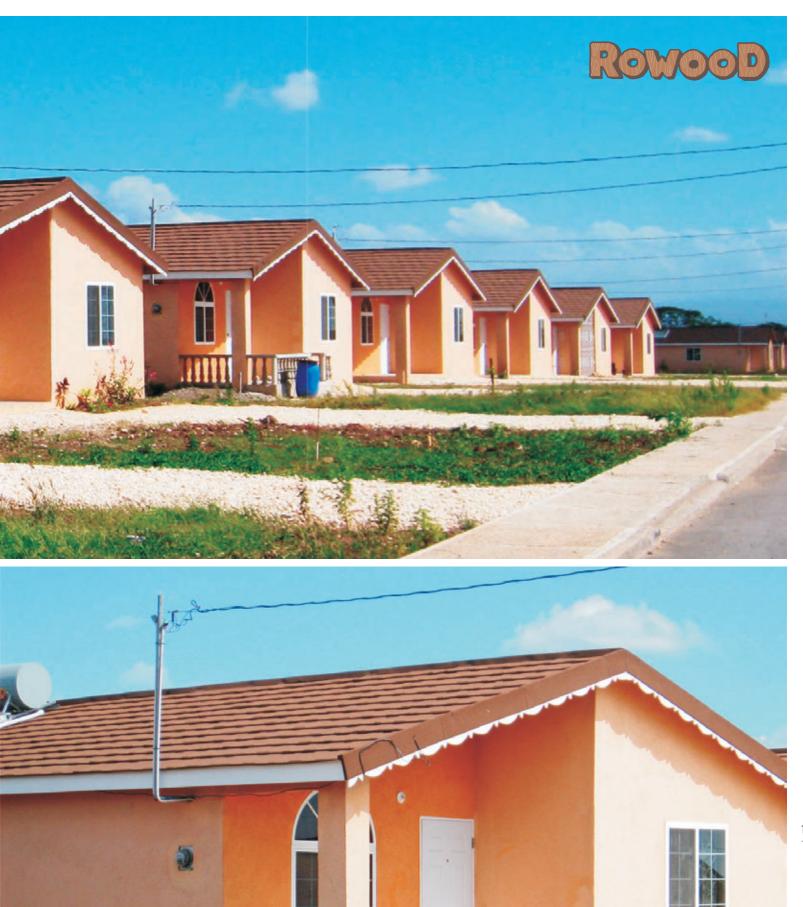

## With wood grain design, ROWOOD provides inherent natural beauty on your roof.

ROWOOD is a world famous, unbelievably light-weight roofing system that can enhance the look of your roof with its beautifully curved natural wood pattern. ROWOOD is designed and manufactured to protect your home against many kinds of severe weather with its overlapping and interlocking installation system. The granulated stone chips on the surface give additional beauty and weather protection to your roof.