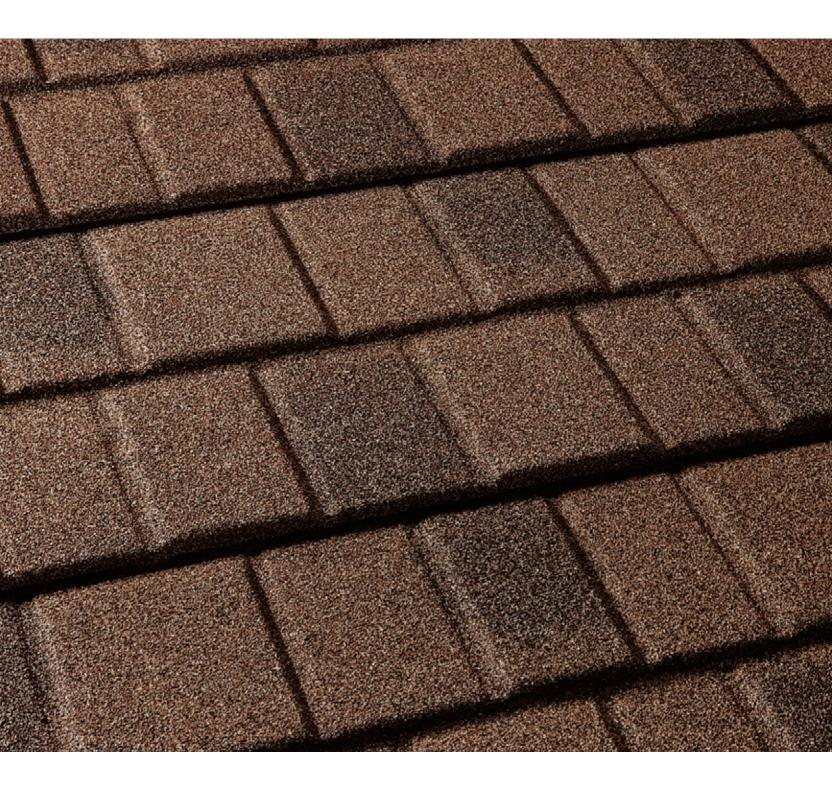

## STEELGUARD

STEELGUARD is a premium ROSER Stone-coated Steel Roofing Shingles which has the look of the Premium of line Asphalt Shingles with an enhanced durability and a stylish new design.With a beautifully designed color palette and a dimensional depth in shape, STEEL GUARD is the roof of your choice providing beautiful design and long lasting protection.