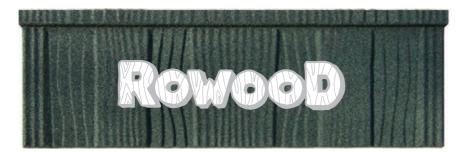

## With wood grain design, ROWOOD provides inherent natural beauty on your roof.

ROWOOD is a world famous, unbelievably light-weight roofing system that can enhance the look of your roof with its beautifully curved natural wood pattern. ROWOOD is designed and manufactured to protect your home against many kinds of severe weather with its overlapping and interlocking installation system. The granulated stone chips on the surface give additional beauty and weather protection to your roof.