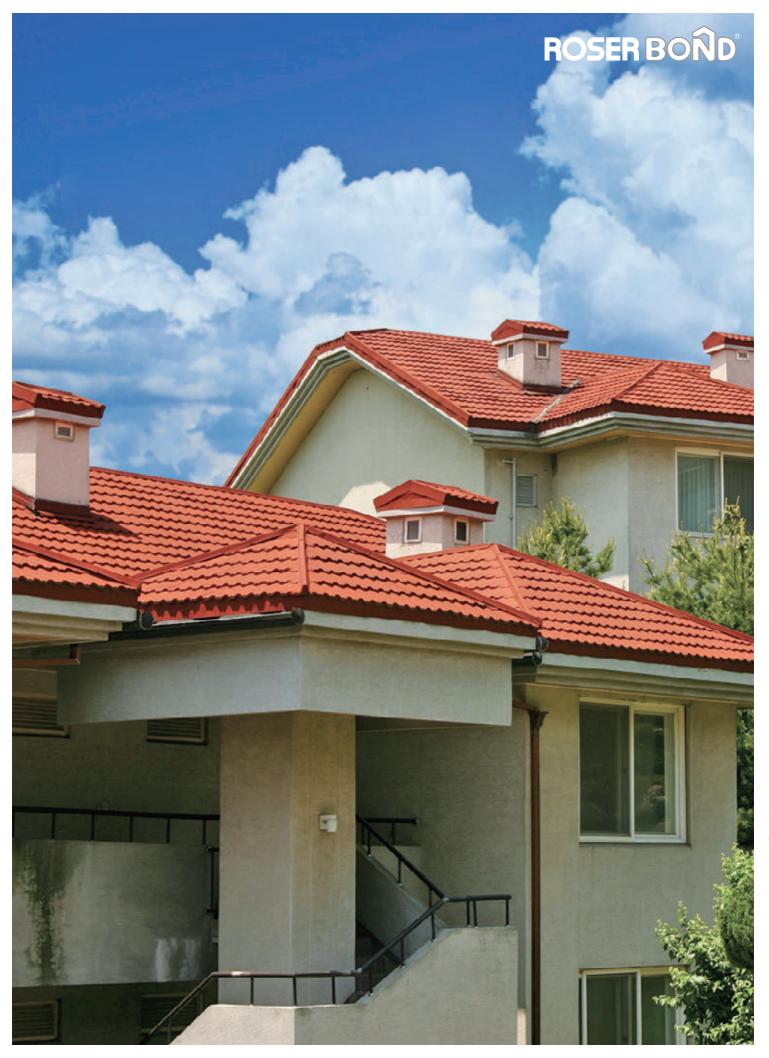

## With ROSER BOND, you will enjoy the beauty of your roof for the rest of your life

ROSER BOND, with its traditional and solid design, is a world famous, unbelievably light-weight roofing system that can enhance the style and beauty for all types of residential and commercial houses. ROSER BOND is designed and manufactured to protect your home against many kinds of severe weather with its overlapping and interlocking installation system. The granulated stone chips on the surface give additional beauty and weather protection to your roof.