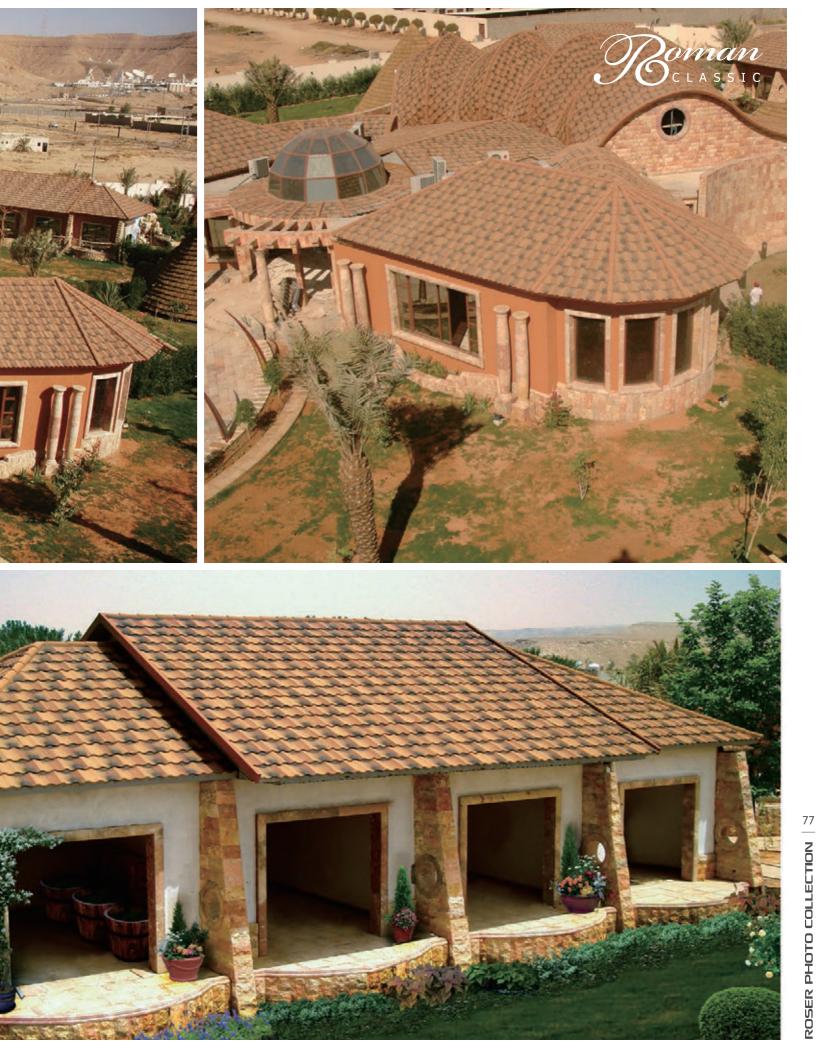

## ROMAN CLASSIC, an elegant and romantic Mediterranean-style stone-coated steel roofing tile

ROMAN CLASSIC offers a unique and distinctively beautiful roof for modern nobility like you and your family. Roman Classic, an elegant, romantic Mediterranean-style stone-coated steel roof, provides the aesthetic grace of the highest quality European tile combined with the distinguished merits of stone-coated steel roof. It creates the concept of a noble stone-coated steel roof.

Roman Classic provides the strength of steel with the classic look and beauty of randomly flashed Mediterranean tile. Roman Classic comes in a variety of colors for you to choose from. With Roman Classic tile you have the look of heavy tile without the weight. Roman Classic allows you to design or re-roof without having to structurally reinforce your home.