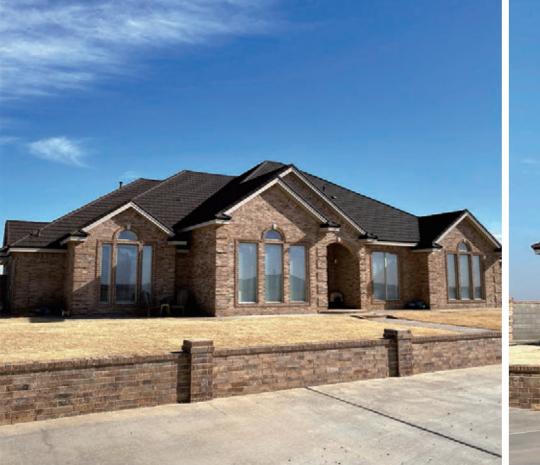

## STEELGUARD

STEELGUARD is a premium ROSER Stone-coated Steel Roofing Shingles which has the look of the Premium of line Asphalt Shingles with an enhanced durability and a stylish new design.With a beautifully designed color palette and a dimensional depth in shape, STEEL GUARD is the roof of your choice providing beautiful design and long lasting protection.