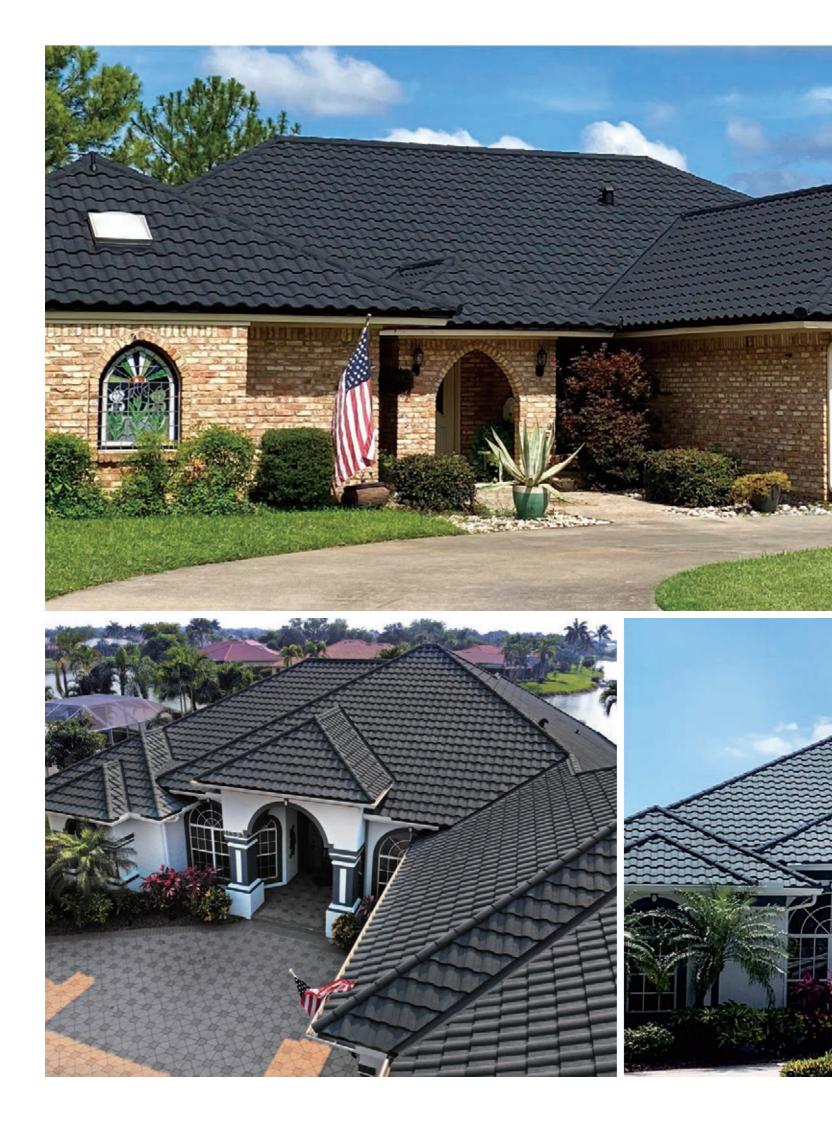

ht roofing system that can enhance the look of your roof with its elegant design and great color range. **StoneWood shake** is designed and manufactured to withstand many kinds of severe weather such as extremely hot and cold temperature, strong wind, and heavy rain. The granulated stone chips on the surface give additional beauty and weather protection to your roof.





















































#### A glorifying roof capturing the admiration of homeowners with its elegant Mediterranean style design

**CLEO** is an elegant and romantic Mediterranean-style stone coated steel roof with a classic taste. Its classic aesthetic appeal and its unique coloration displayed a perfect harmony with the environment that will draw admiration from all homeowners.













































10 200

TEL MAN













### PIANO SHINGLE provides your house an elegant and luxury appearance with its distinctive engraved embossed design

PIANO SHINGLE is a graceful roofing that adds a distinctive elegance and unique appeal to stylish homes with its bold surface appearance to give you the dimensional effect. Piano Shingle has the heart of steel and an appearance that can blend naturally with all surrounding environment. Unlike others, Piano Shingle has a unique double side overlapping advantage that fits perfectly for easy installation and less wastage of material. In addition, the overlapping part is designed same as its surface, so the whole roof would look as one unit. Piano Shingle also comes with a wide range of rich colors to match your color pre