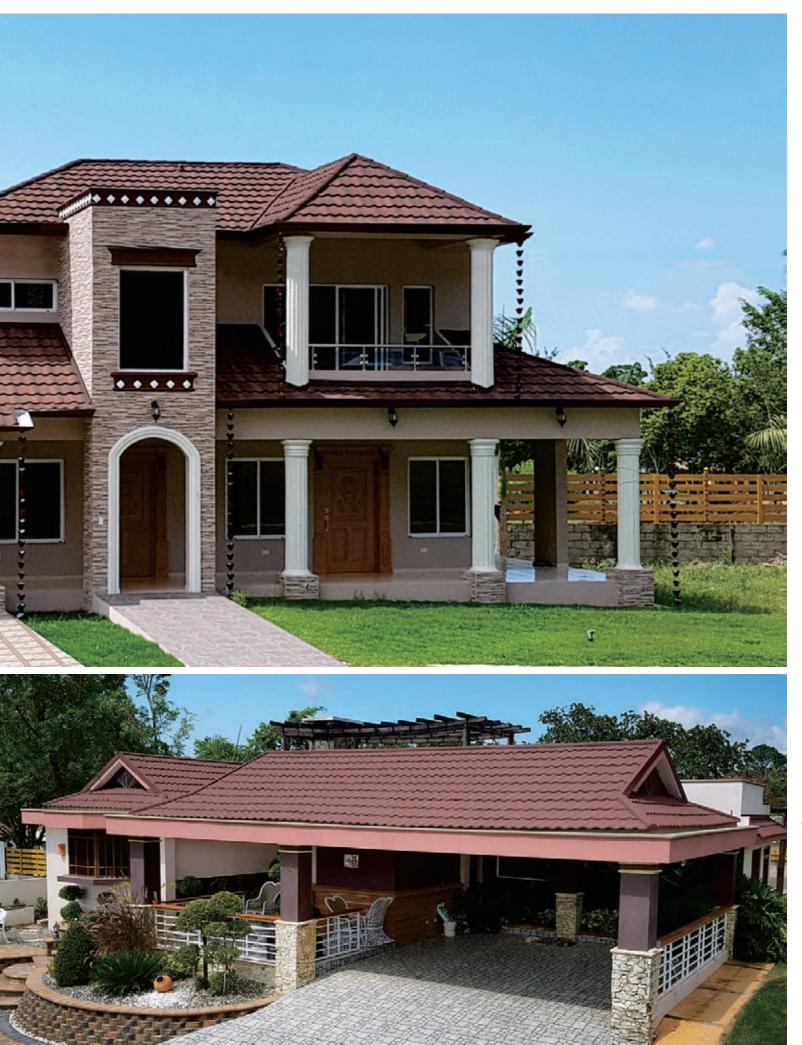

## A roofing system that redefines the meaning of classic elegance

SPANY is an excellent roofing system by its shape and design. SPANY's softly curved elegant and classic design enhances the appearanceof your existing or new house instantly. In addition to its aesthetic beauty, SPANY is designed to protect your home against the most severe weathers with its overlapping and interlocking installation system. The granulated stone chips on the surface give additional beauty and weather protection to your roof.