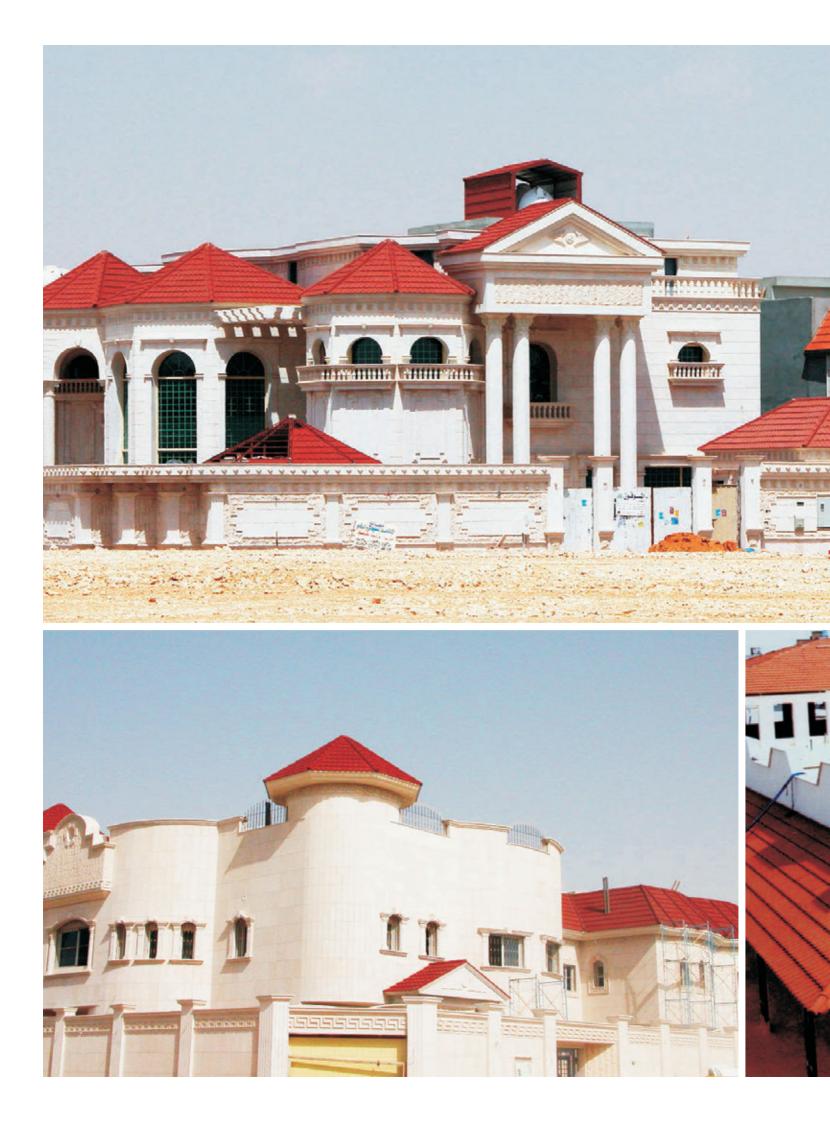

th its overlapping and interlocking installation system. The granulated stone chips on the surface give additional beauty and weather protection to your roof.

















































## A roofing system that redefines the meaning of classic elegance

SPANY is an excellent roofing system by its shape and design. SPANY's softly curved elegant and classic design enhances the appearanceof your existing or new house instantly. In addition to its aesthetic beauty, SPANY is designed to protect your home against the most severe weathers with its overlapping and interlocking installation system. The granulated stone chips on the surface give additional beauty and weather protection to your roof.























































ROSER PHOTO COLLECTION





























































## With wood grain design, ROWOOD provides inherent natural beauty on your roof.

ROWOOD is a world famous, unbelievably light-weight roofing system that can enhance the look of your roof with its beautifully curved natural wood pattern. ROWOOD is designed and manufactured to protect your home against many kinds of severe weather with its overlapping and interlocking installation system. The granulated stone chips on the surface give additional beauty and weather protection to your roof.























































FERT

IHH















ROSER ROOFING SYSTEM STONE COATED STEEL ROOF PHOTO COLLECTION







## ROSER PHOTO COLLECTION



## KSA GAR INNOBIZ CE ESS DESCRITAS

## **HEAD OFFICE / FACTORY**

40