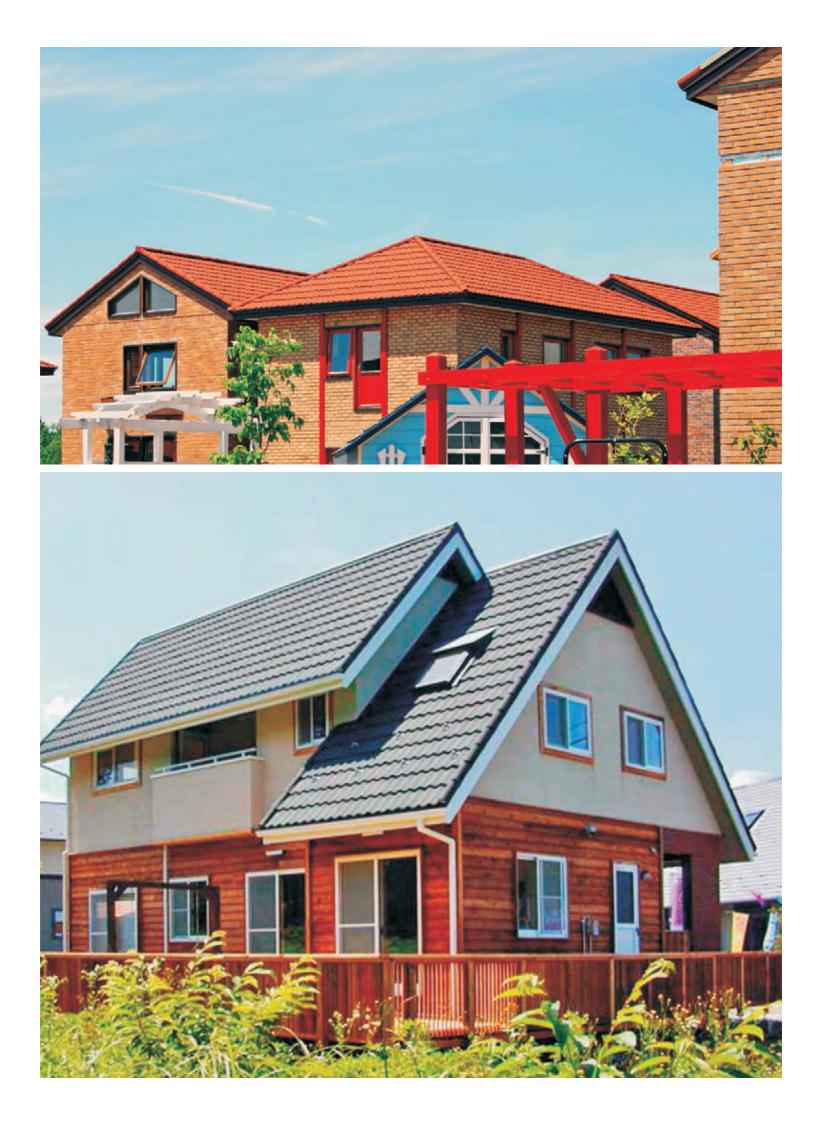

y kinds of severe weather with its overlapping and interlocking installation system. The granulated stone chips on the surface give additional beauty and weather protection to your roof.

















































## A roofing system that redefines the meaning of classic elegance

SPANY is an excellent roofing system by its shape and design. SPANY's softly curved elegant and classic design enhances the appearanceof your existing or new house instantly. In addition to its aesthetic beauty, SPANY is designed to protect your home against the most severe weathers with its overlapping and interlocking installation system. The granulated stone chips on the surface give additional beauty and weather protection to your roof.























































ROSER PHOTO COLLECTION





























































## With wood grain design, ROWOOD provides inherent natural beauty on your roof.

ROWOOD is a world famous, unbelievably light-weight roofing system that can enhance the look of your roof with its beautifully curved natural wood pattern. ROWOOD is designed and manufactured to protect your home against many kinds of severe weather with its overlapping and interlocking installation system. The granulated stone chips on the surface give additional beauty and weather protection to your roof.























































FERT

IHH















ROSER ROOFING SYSTEM STONE COATED STEEL ROOF PHOTO COLLECTION







## ROSER PHOTO COLLECTION



## KSA GAR INNOBIZ CE ESS DESCRITAS

## *