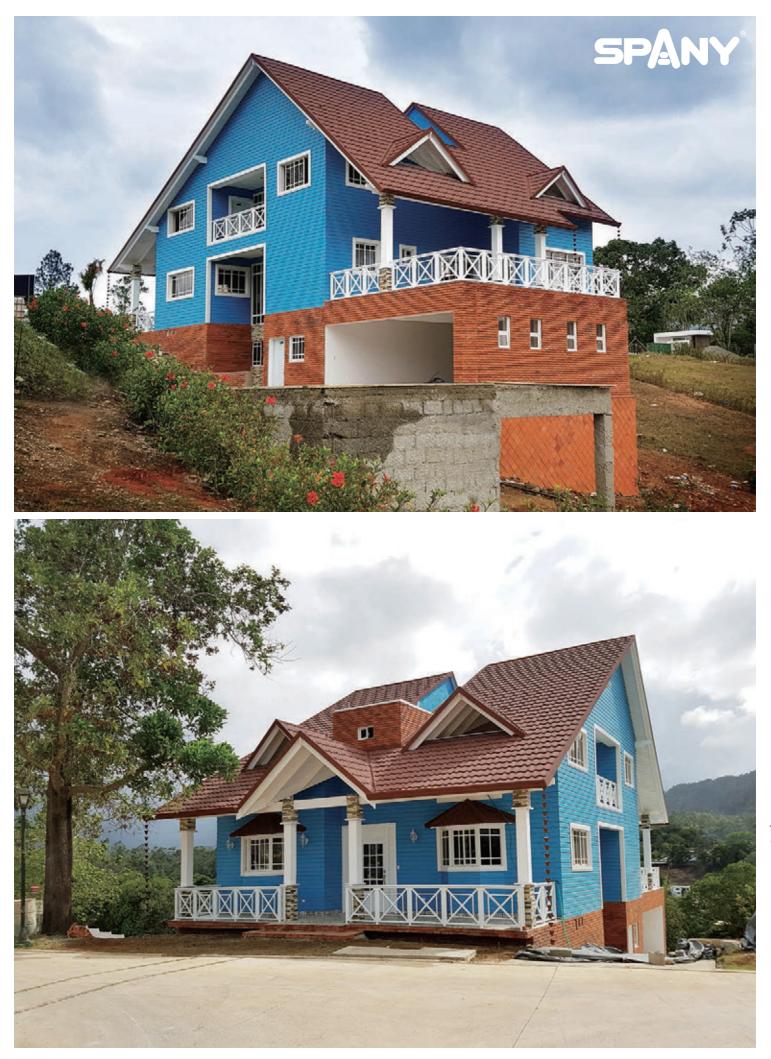

## A roofing system that redefines the meaning of classic elegance

SPANY is an excellent roofing system by its shape and design. SPANY's softly curved elegant and classic design enhances the appearanceof your existing or new house instantly. In addition to its aesthetic beauty, SPANY is designed to protect your home against the most severe weathers with its overlapping and interlocking installation system. The granulated stone chips on the surface give additional beauty and weather protection to your roof.