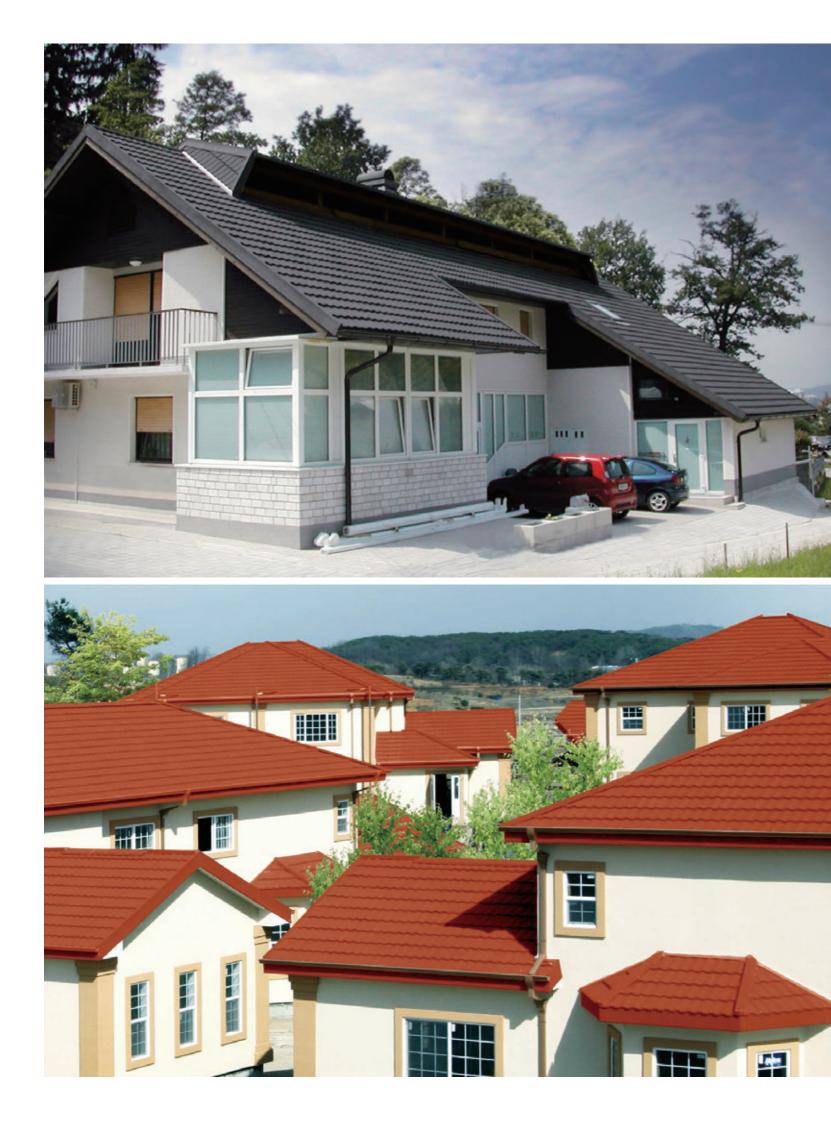

## With ROSER BOND, you will enjoy the beauty of your roof for the rest of your life

ROSER BOND, with its traditional and solid design, is a world famous, unbelievably light-weight roofing system that can enhance the style and beauty for all types of residential and commercial houses. ROSER BOND is designed and manufactured to protect your home against many kinds of severe weather with its overlapping and interlocking installation system. The granulated stone chips on the surface give additional beauty and weather protection to your roof.