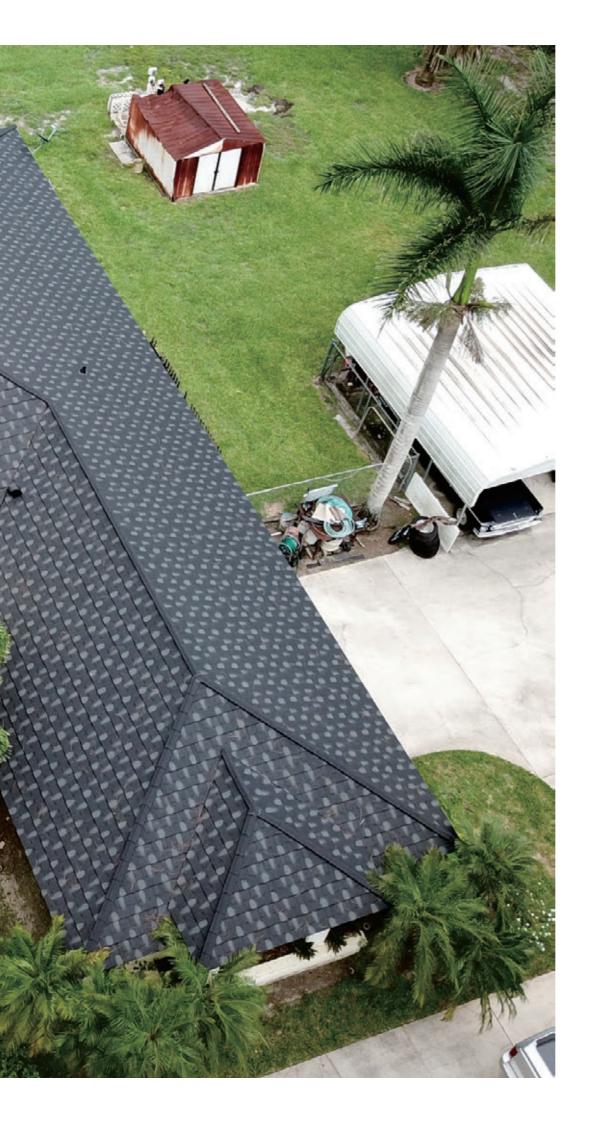

200

TEL MAN













### PIANO SHINGLE provides your house an elegant and luxury appearance with its distinctive engraved embossed design

PIANO SHINGLE is a graceful roofing that adds a distinctive elegance and unique appeal to stylish homes with its bold surface appearance to give you the dimensional effect. Piano Shingle has the heart of steel and an appearance that can blend naturally with all surrounding environment. Unlike others, Piano Shingle has a unique double side overlapping advantage that fits perfectly for easy installation and less wastage of material. In addition, the overlapping part is designed same as its surface, so the whole roof would look as one unit. Piano Shingle also comes with a wide range of rich colors to match your color preference for an ideal roof.



















oman CLASSIC



## ROMAN CLASSIC, an elegant and romantic Mediterranean-style stone-coated steel roofing tile

ROMAN CLASSIC offers a unique and distinctively beautiful roof for modern nobility like you and your family. Roman Classic, an elegant, romantic Mediterranean-style stone-coated steel roof, provides the aesthetic grace of the highest quality European tile combined with the distinguished merits of stone-coated steel roof. It creates the concept of a noble stone-coated steel roof.

Roman Classic provides the strength of steel with the classic look and beauty of randomly flashed Mediterranean tile. Roman Classic comes in a variety of colors for you to choose from. With Roman Classic tile you have the look of heavy tile without the weight. Roman Classic allows you to d