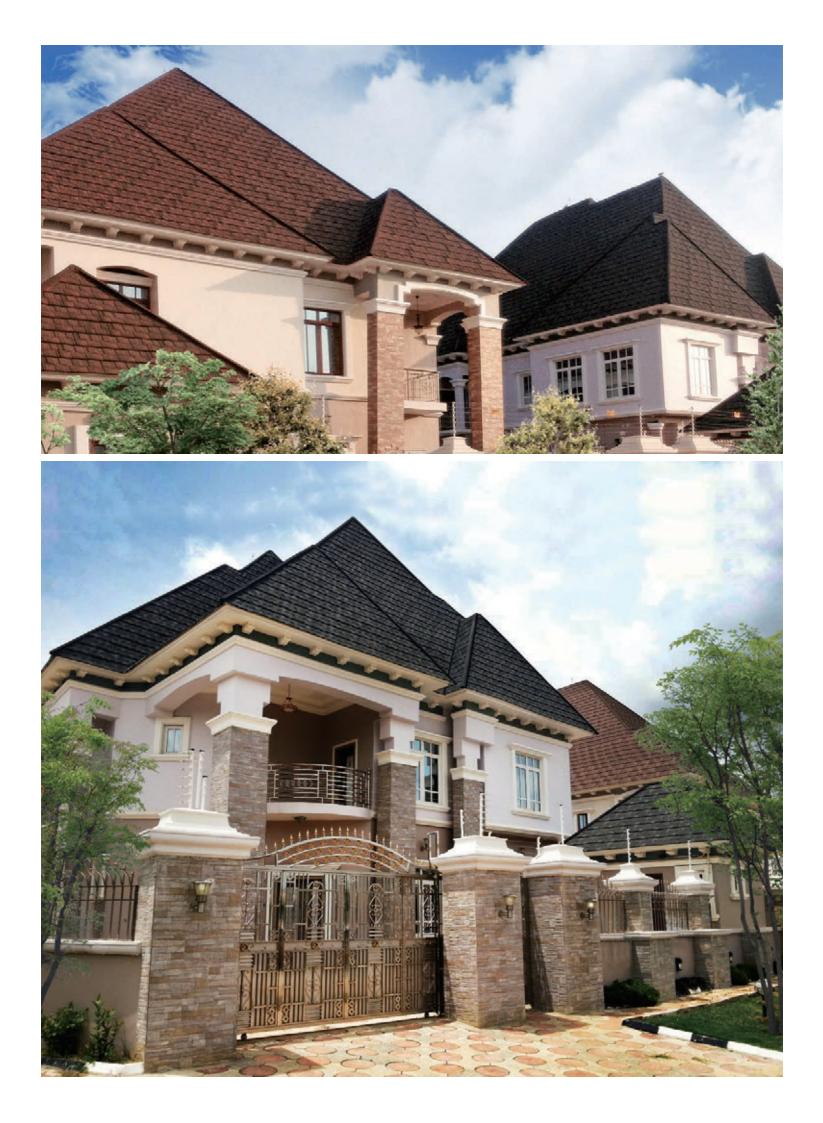

TEL MAN













### PIANO SHINGLE provides your house an elegant and luxury appearance with its distinctive engraved embossed design

PIANO SHINGLE is a graceful roofing that adds a distinctive elegance and unique appeal to stylish homes with its bold surface appearance to give you the dimensional effect. Piano Shingle has the heart of steel and an appearance that can blend naturally with all surrounding environment. Unlike others, Piano Shingle has a unique double side overlapping advantage that fits perfectly for easy installation and less wastage of material. In addition, the overlapping part is designed same as its surface, so the whole roof would look as one unit. Piano Shingle also comes with a wide range of rich colors to match your color preference for an ideal roof.



















oman CLASSIC



## ROMAN CLASSIC, an elegant and romantic Mediterranean-style stone-coated steel roofing tile

ROMAN CLASSIC offers a unique and distinctively beautiful roof for modern nobility like you and your family. Roman Classic, an elegant, romantic Mediterranean-style stone-coated steel roof, provides the aesthetic grace of the highest quality European tile combined with the distinguished merits of stone-coated steel roof. It creates the concept of a noble stone-coated steel roof.

Roman Classic provides the strength of steel with the classic look and beauty of randomly flashed Mediterranean tile. Roman Classic comes in a variety of colors for you to choose from. With Roman Classic tile you have the look of heavy tile without the weight. Roman Classic allows you to desig