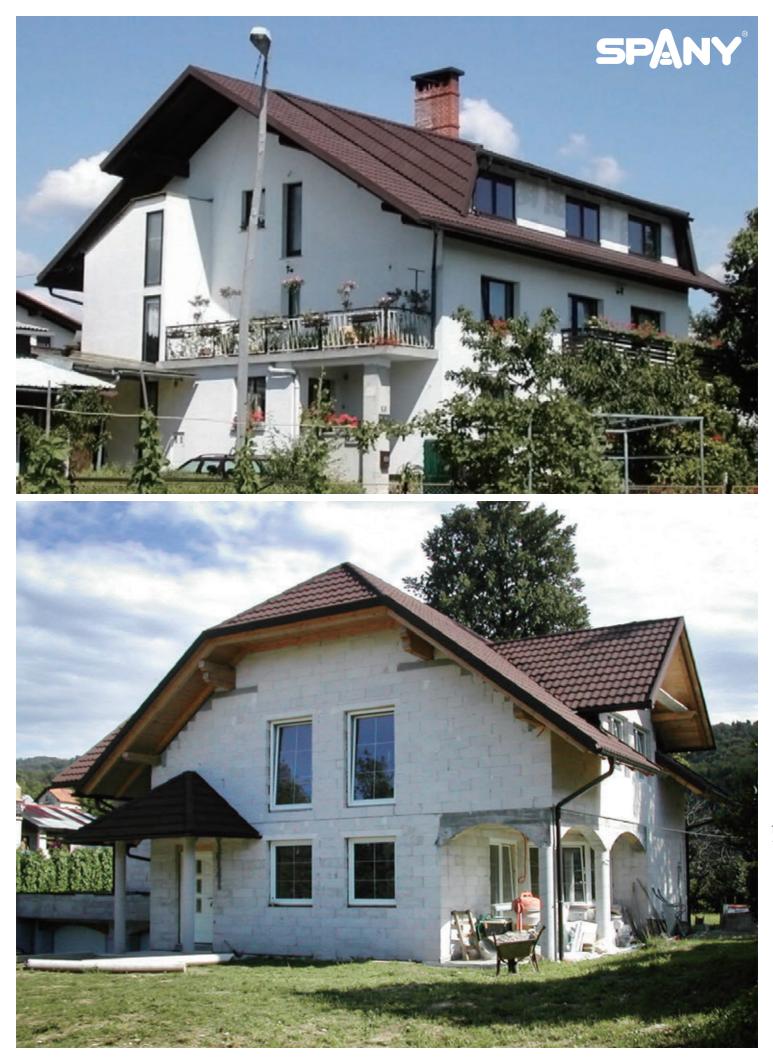

## A roofing system that redefines the meaning of classic elegance

SPANY is an excellent roofing system by its shape and design. SPANY's softly curved elegant and classic design enhances the appearanceof your existing or new house instantly. In addition to its aesthetic beauty, SPANY is designed to protect your home against the most severe weathers with its overlapping and interlocking installation system. The granulated stone chips on the surface give additional beauty and weather protection to your roof.