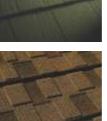

#### Thanks to its premium wood grain design, STONEWOOD SHAKE adds natural and elegant appearance on your house.

With the beautifully finished two-tone color touch, **STONEWOOD SHAKE** adds premium wood grain design to your house. **Stone Wood Shake** is a world famous, unbelievably light-weight roofing system that can enhance the look of your roof with its elegant design and great color range. **StoneWood shake** is designed and manufactured to withstand many kinds of severe weather such as extremely hot and cold temperature, strong wind, and heavy rain. The granulated stone chips on the surface give additional beauty and weather protection to your roof.

## STEELGUARD

STEELGUARD is a premium ROSER Stone-coated Steel Roofing Shingles which has the look of the Premium of line Asphalt Shingles with an enhanced durability and a stylish new design.With a beautifully designed color palette and a dimensional depth in shape, STEEL GUARD is the roof of your choice providing beautiful design and long lasting protection.