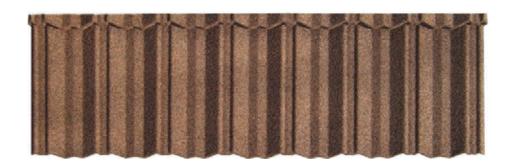

## With ROSER BOND, you will enjoy the beauty of your roof for the rest of your life

ROSER BOND, with its traditional and solid design, is a world famous, unbelievably light-weight roofing system that can enhance the style and beauty for all types of residential and commercial houses. ROSER BOND is designed and manufactured to protect your home against many kinds of severe weather with its overlapping and interlocking installation system. The granulated stone chips on the surface give additional beauty and weather protection to your roof.