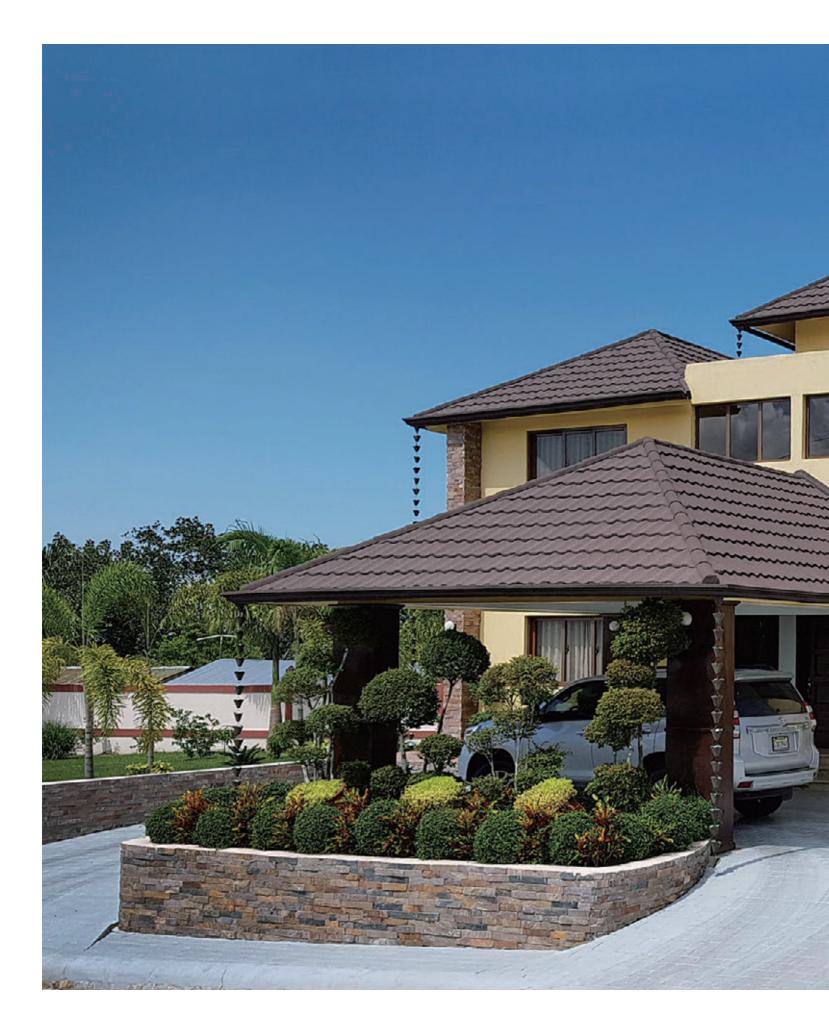

cking installation system. The granulated stone chips on the surface give additional beauty and weather protection to your roof.

















































## A roofing system that redefines the meaning of classic elegance

SPANY is an excellent roofing system by its shape and design. SPANY's softly curved elegant and classic design enhances the appearanceof your existing or new house instantly. In addition to its aesthetic beauty, SPANY is designed to protect your home against the most severe weathers with its overlapping and interlocking installation system. The granulated stone chips on the surface give additional beauty and weather protection to your roof.























































ROSER PHOTO COLLECTION





























































## With wood grain design, ROWOOD provides inherent natural beauty on your roof.

ROWOOD is a world famous, unbelievably light-weight roofing system that can enhance the look of your roof with its beautifully curved natural wood pattern. ROWOOD is designed and manufactured to protect your home against many kinds of severe weather with its overlapping and interlocking installation system. The granulated stone chips on the surface give additional beauty and weather protection to your roof.























































FERT

IHH















ROSER ROOFING SYSTEM STONE COATED STEEL ROOF PHOTO COLLECTION







## ROSER PHOTO COLLECTION



## KSA GAR INNOBIZ CE ESS DESCRITAS

## **HEAD OFFICE / FACTORY**

400, Nae-Ri, Apryang-Myeon, Gyon