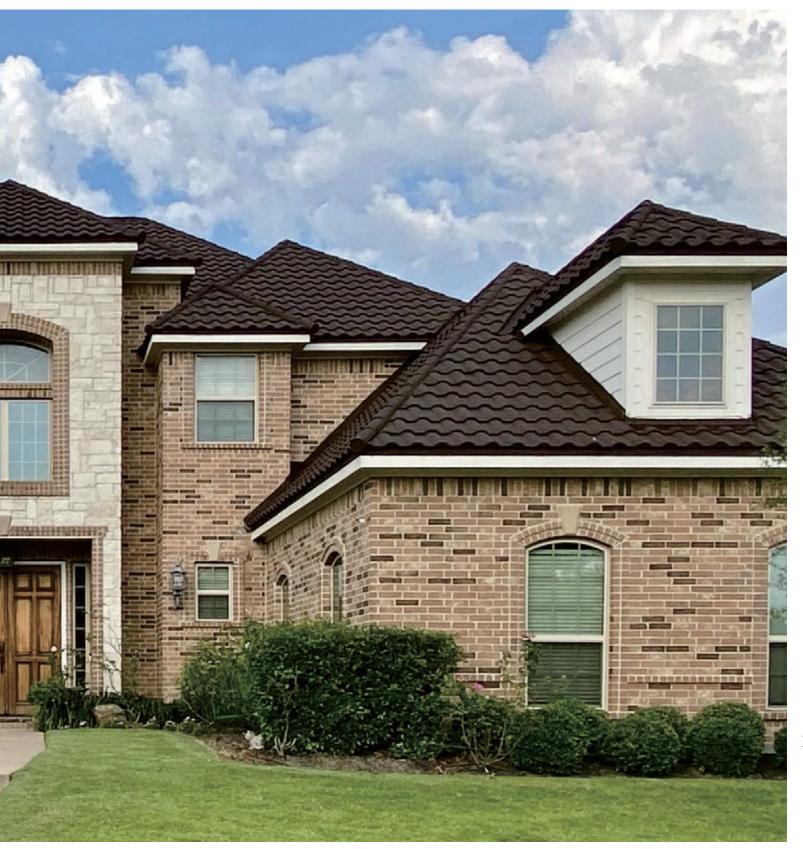

t-weight roofing system that can enhance the look of your roof with its elegant design and great color range. **StoneWood shake** is designed and manufactured to withstand many kinds of severe weather such as extremely hot and cold temperature, strong wind, and heavy rain. The granulated stone chips on the surface give additional beauty and weather protection to your roof.





















































#### A glorifying roof capturing the admiration of homeowners with its elegant Mediterranean style design

**CLEO** is an elegant and romantic Mediterranean-style stone coated steel roof with a classic taste. Its classic aesthetic appeal and its unique coloration displayed a perfect harmony with the environment that will draw admiration from all homeowners.













































10 200

TEL MAN













### PIANO SHINGLE provides your house an elegant and luxury appearance with its distinctive engraved embossed design

PIANO SHINGLE is a graceful roofing that adds a distinctive elegance and unique appeal to stylish homes with its bold surface appearance to give you the dimensional effect. Piano Shingle has the heart of steel and an appearance that can blend naturally with all surrounding environment. Unlike others, Piano Shingle has a unique double side overlapping advantage that fits perfectly for easy installation and less wastage of material. In addition, the overlapping part is designed same as its surface, so the whole roof would look as one unit. Piano Shingle also comes with a wide range of rich colors to match your col