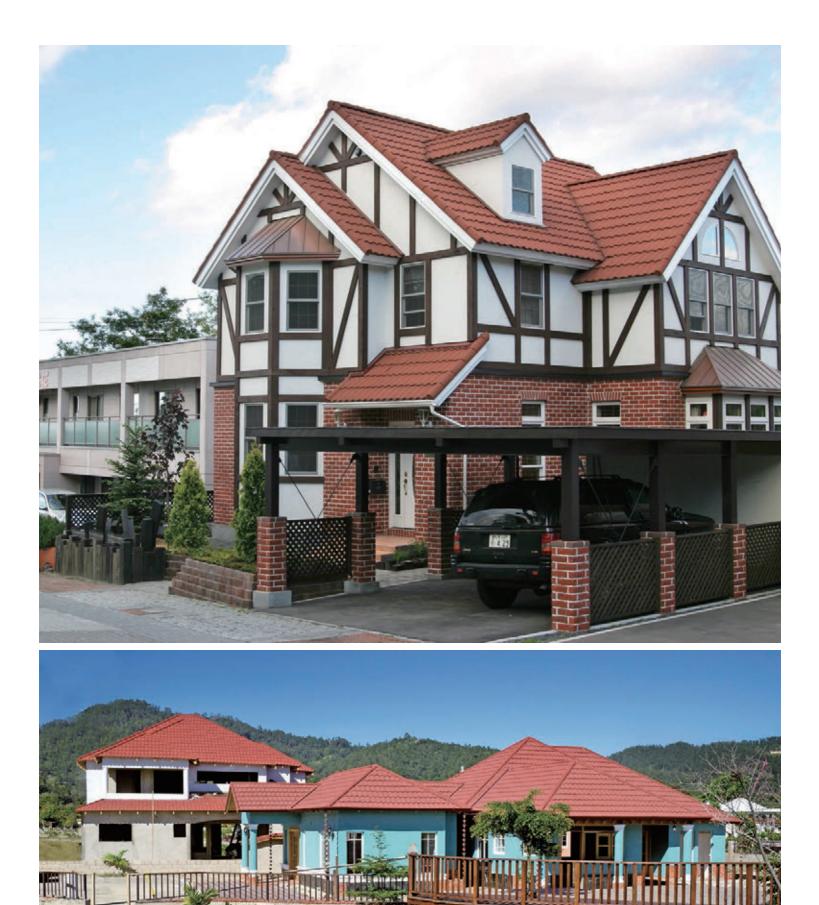

our home against many kinds of severe weather with its overlapping and interlocking installation system. The granulated stone chips on the surface give additional beauty and weather protection to your roof.

















































## A roofing system that redefines the meaning of classic elegance

SPANY is an excellent roofing system by its shape and design. SPANY's softly curved elegant and classic design enhances the appearanceof your existing or new house instantly. In addition to its aesthetic beauty, SPANY is designed to protect your home against the most severe weathers with its overlapping and interlocking installation system. The granulated stone chips on the surface give additional beauty and weather protection to your roof.























































ROSER PHOTO COLLECTION





























































## With wood grain design, ROWOOD provides inherent natural beauty on your roof.

ROWOOD is a world famous, unbelievably light-weight roofing system that can enhance the look of your roof with its beautifully curved natural wood pattern. ROWOOD is designed and manufactured to protect your home against many kinds of severe weather with its overlapping and interlocking installation system. The granulated stone chips on the surface give additional beauty and weather protection to your roof.























































FERT

IHH















ROSER ROOFING SYSTEM STONE COATED STEEL ROOF PHOTO COLLECTION







## ROSER PHOTO COLLECTION



## KSA GAR INNOBIZ CE