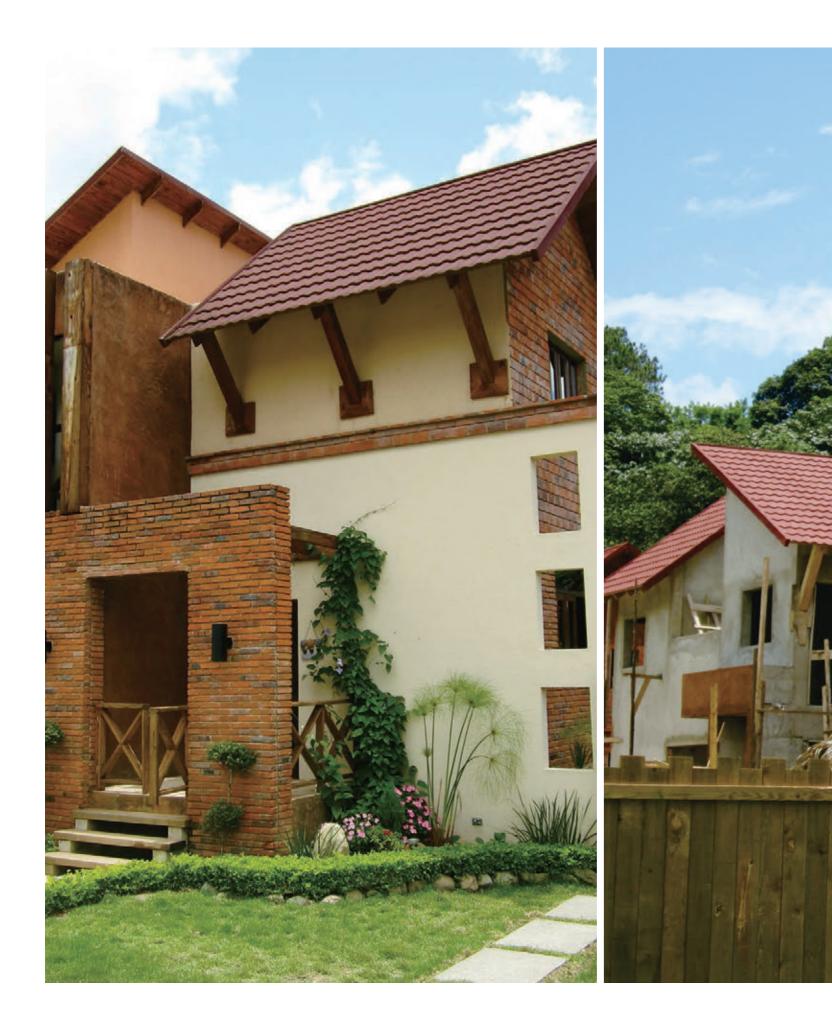

ts overlapping and interlocking installation system. The granulated stone chips on the surface give additional beauty and weather protection to your roof.

















































## A roofing system that redefines the meaning of classic elegance

SPANY is an excellent roofing system by its shape and design. SPANY's softly curved elegant and classic design enhances the appearanceof your existing or new house instantly. In addition to its aesthetic beauty, SPANY is designed to protect your home against the most severe weathers with its overlapping and interlocking installation system. The granulated stone chips on the surface give additional beauty and weather protection to your roof.























































ROSER PHOTO COLLECTION





























































## With wood grain design, ROWOOD provides inherent natural beauty on your roof.

ROWOOD is a world famous, unbelievably light-weight roofing system that can enhance the look of your roof with its beautifully curved natural wood pattern. ROWOOD is designed and manufactured to protect your home against many kinds of severe weather with its overlapping and interlocking installation system. The granulated stone chips on the surface give additional beauty and weather protection to your roof.























































FERT

IHH















ROSER ROOFING SYSTEM STONE COATED STEEL ROOF PHOTO COLLECTION







## ROSER PHOTO COLLECTION



## KSA GAR INNOBIZ CE ESS DESCRITAS

## **HEAD OFFICE / FACTORY**

400, N