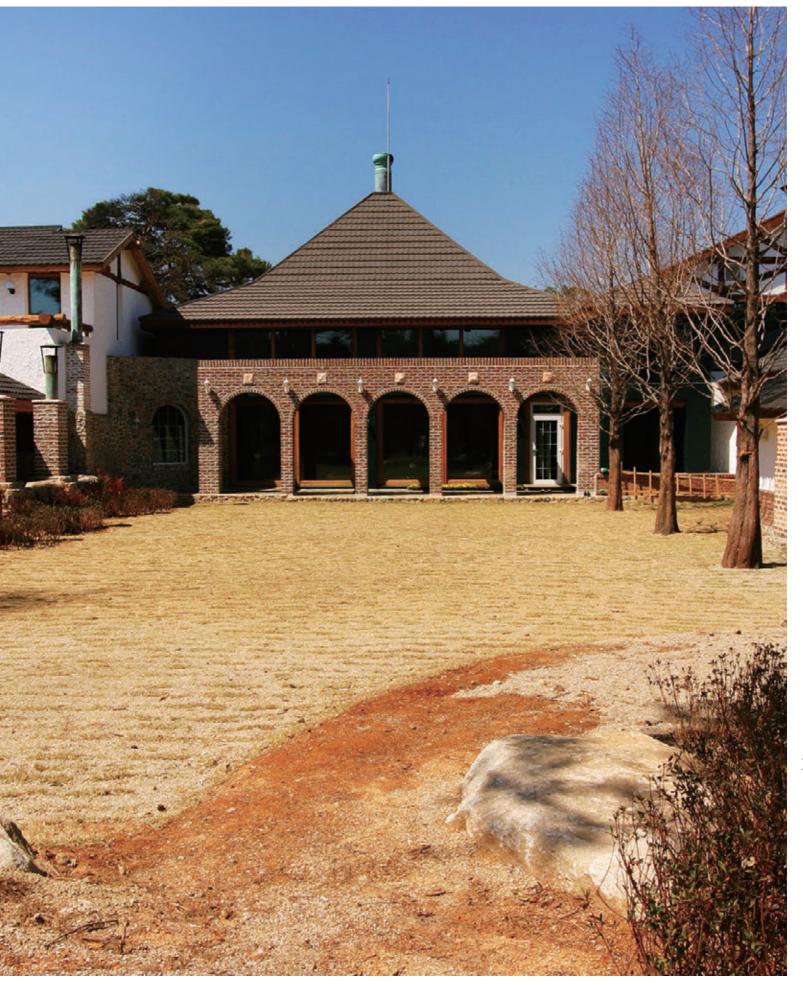

## With ROSER BOND, you will enjoy the beauty of your roof for the rest of your life

ROSER BOND, with its traditional and solid design, is a world famous, unbelievably light-weight roofing system that can enhance the style and beauty for all types of residential and commercial houses. ROSER BOND is designed and manufactured to protect your home against many kinds of severe weather with its overlapping and interlocking installation system. The granulated stone chips on the surface give additional beauty and weather protection to your roof.