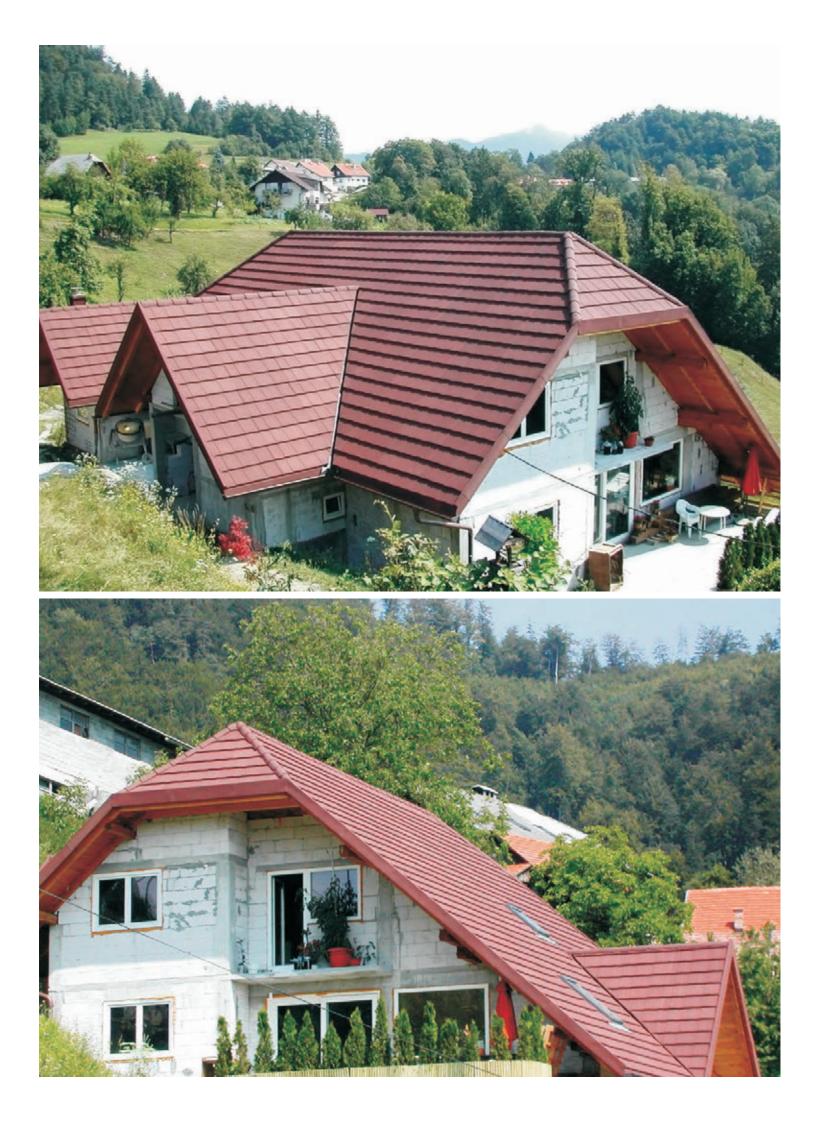

installation system. The granulated stone chips on the surface give additional beauty and weather protection to your roof.























































ROSER PHOTO COLLECTION





























































## With wood grain design, ROWOOD provides inherent natural beauty on your roof.

ROWOOD is a world famous, unbelievably light-weight roofing system that can enhance the look of your roof with its beautifully curved natural wood pattern. ROWOOD is designed and manufactured to protect your home against many kinds of severe weather with its overlapping and interlocking installation system. The granulated stone chips on the surface give additional beauty and weather protection to your roof.























































FERT

IHH















ROSER ROOFING SYSTEM STONE COATED STEEL ROOF PHOTO COLLECTION







## ROSER PHOTO COLLECTION



## KSA GAR INNOBIZ CE ESS DESCRITAS

## **HEAD OFFICE / FACTORY**

400, Nae-Ri, Apryang-Myeon, Gyongsan-si, Gyongsangbuk-do, KOREA Tel:+82-53-817-5000 Fax:+82-53-817-5454 Roser@roser.com ESR-1763

## SEOUL MARKETING OFFICE

One Bldg.12F., 648-26, Yeoksam-Dong, Kangnam-Gu, Seoul, Korea. Tel:+82-2-566-7663 Fax: +82-2-563-7663 Marketing@roser.com