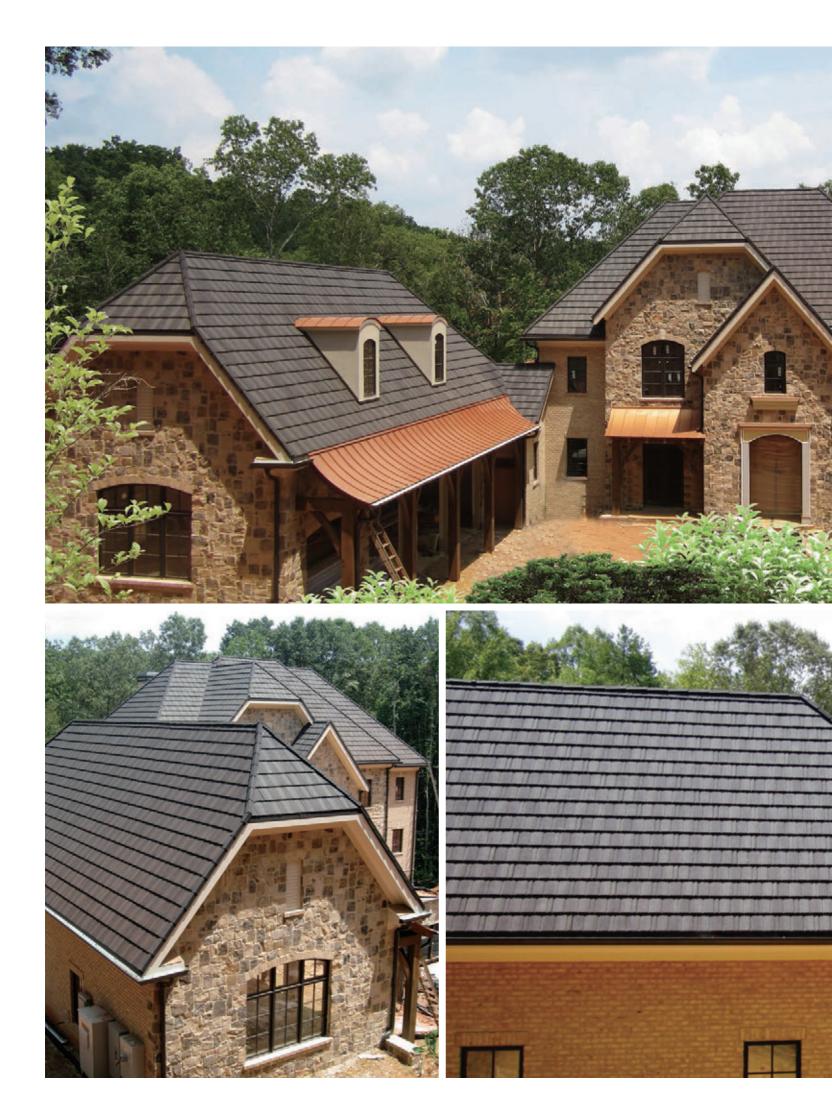

#### Thanks to its premium wood grain design, STONEWOOD SHAKE adds natural and elegant appearance on your house.

With the beautifully finished two-tone color touch, **STONEWOOD SHAKE** adds premium wood grain design to your house. **Stone Wood Shake** is a world famous, unbelievably light-weight roofing system that can enhance the look of your roof with its elegant design and great color range. **StoneWood shake** is designed and manufactured to withstand many kinds of severe weather such as extremely hot and cold temperature, strong wind, and heavy rain. The granulated stone chips on the surface give additional beauty and weather protection to your roof.