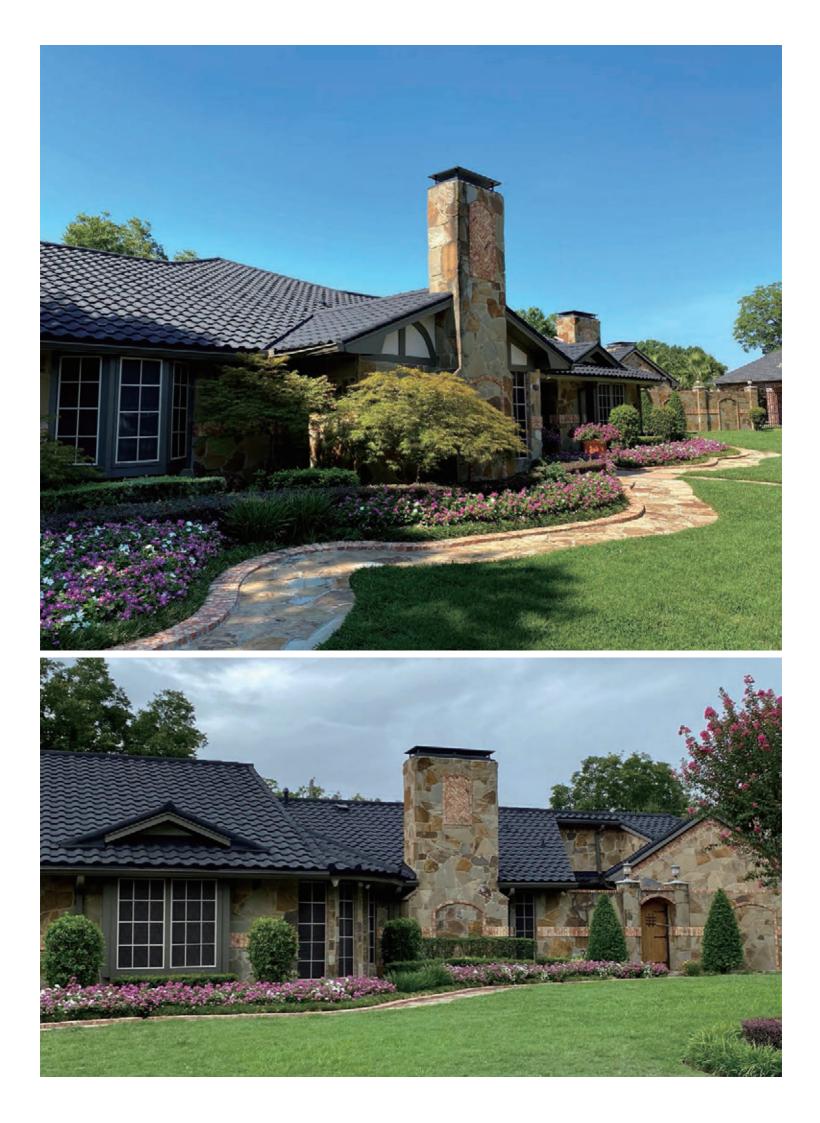

## ROMAN CLASSIC, an elegant and romantic Mediterranean-style stone-coated steel roofing tile

ROMAN CLASSIC offers a unique and distinctively beautiful roof for modern nobility like you and your family. Roman Classic, an elegant, romantic Mediterranean-style stone-coated steel roof, provides the aesthetic grace of the highest quality European tile combined with the distinguished merits of stone-coated steel roof. It creates the concept of a noble stone-coated steel roof.

Roman Classic provides the strength of steel with the classic look and beauty of randomly flashed Mediterranean tile. Roman Classic comes in a variety of colors for you to choose from. With Roman Classic tile you have the look of heavy tile without the weight. Roman Classic allows you to design or re-roof without having to structurally reinforce your home.