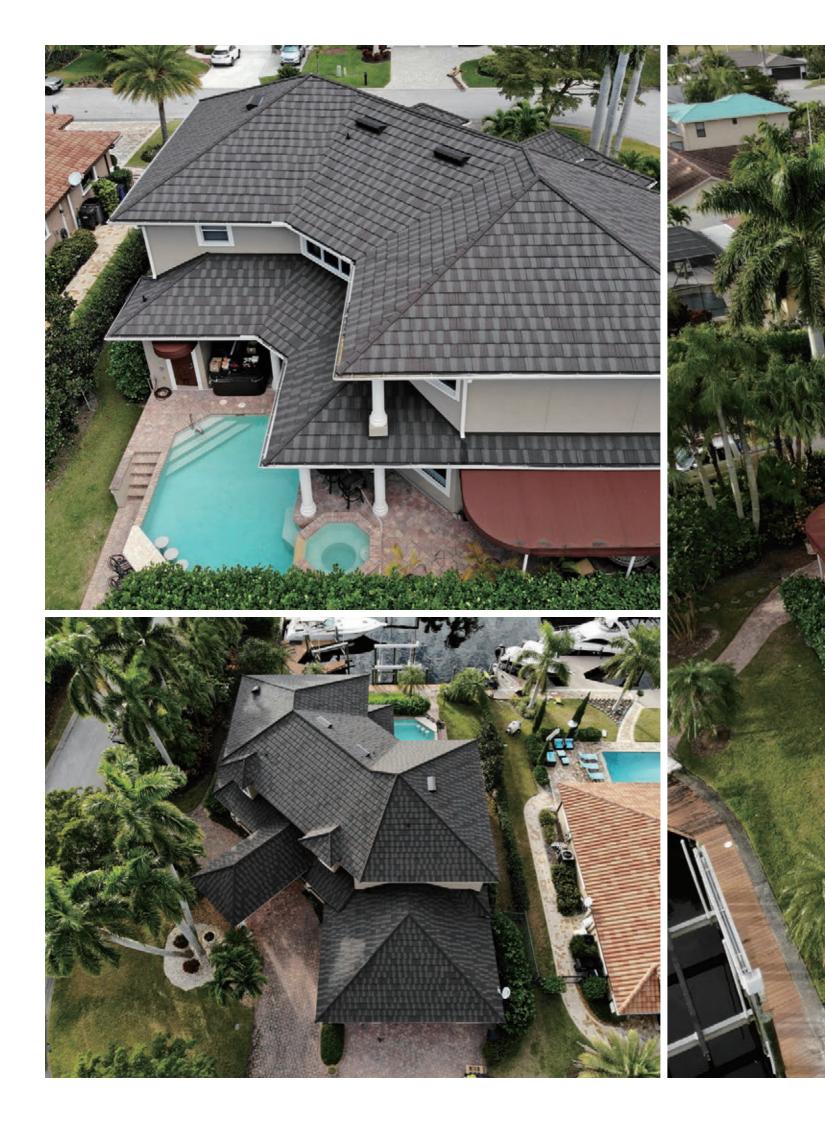

of of your choice providing beautiful design and long lasting protection.















#### 



#### Thanks to its premium wood grain design, STONEWOOD SHAKE adds natural and elegant appearance on your house.

With the beautifully finished two-tone color touch, **STONEWOOD SHAKE** adds premium wood grain design to your house. **Stone Wood Shake** is a world famous, unbelievably light-weight roofing system that can enhance the look of your roof with its elegant design and great color range. **StoneWood shake** is designed and manufactured to withstand many kinds of severe weather such as extremely hot and cold temperature, strong wind, and heavy rain. The granulated stone chips on the surface give additional beauty and weather protection to your roof.





















































#### A glorifying roof capturing the admiration of homeowners with its elegant Mediterranean style design

**CLEO** is an elegant and romantic Mediterranean-style stone coated steel roof with a classic taste. Its classic aesthetic appeal and its unique coloration displayed a perfect harmony with the environment that will draw admiration from all homeowners.













































10 200

TEL MAN













### PIANO SHINGLE provides your house an elegant and luxury appearance with its distinctive engraved embossed design

PIANO SHINGLE is a graceful roofing that adds a distinctive elegance and unique appeal to stylish homes with its bold surface appearance to give you the dimensional effect. Piano Shingle has the heart of steel and an appearance that