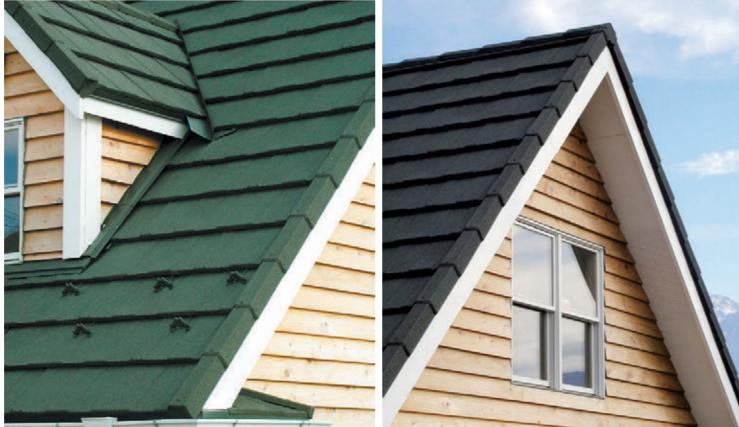

## With wood grain design, ROWOOD provides inherent natural beauty on your roof.

ROWOOD is a world famous, unbelievably light-weight roofing system that can enhance the look of your roof with its beautifully curved natural wood pattern. ROWOOD is designed and manufactured to protect your home against many kinds of severe weather with its overlapping and interlocking installation system. The granulated stone chips on the surface give additional beauty and weather protection to your roof.