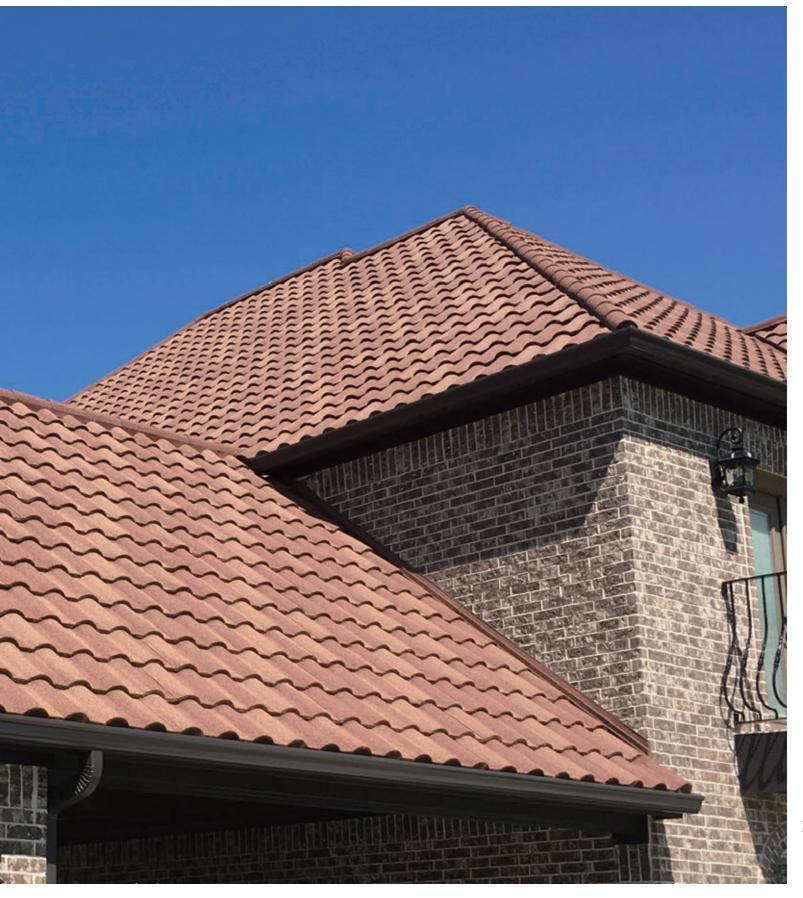

light-weight roofing system that can enhance the look of your roof with its elegant design and great color range. **StoneWood shake** is designed and manufactured to withstand many kinds of severe weather such as extremely hot and cold temperature, strong wind, and heavy rain. The granulated stone chips on the surface give additional beauty and weather protection to your roof.





















































#### A glorifying roof capturing the admiration of homeowners with its elegant Mediterranean style design

**CLEO** is an elegant and romantic Mediterranean-style stone coated steel roof with a classic taste. Its classic aesthetic appeal and its unique coloration displayed a perfect harmony with the environment that will draw admiration from all homeowners.













































10 200

TEL MAN













### PIANO SHINGLE provides your house an elegant and luxury appearance with its distinctive engraved embossed design

PIANO SHINGLE is a graceful roofing that adds a distinctive elegance and unique appeal to stylish homes with its bold surface appearance to give you the dimensional effect. Piano Shingle has the heart of steel and an appearance that can blend naturally with all surrounding environment. Unlike others, Piano Shingle has a unique double side overlapping advantage that fits perfectly for easy installation and less wastage of material. In addition, the overlapping part is designed same as its surface, so the whole roof would look as one unit. Piano Shingle also comes with a wide range of rich colors to match your