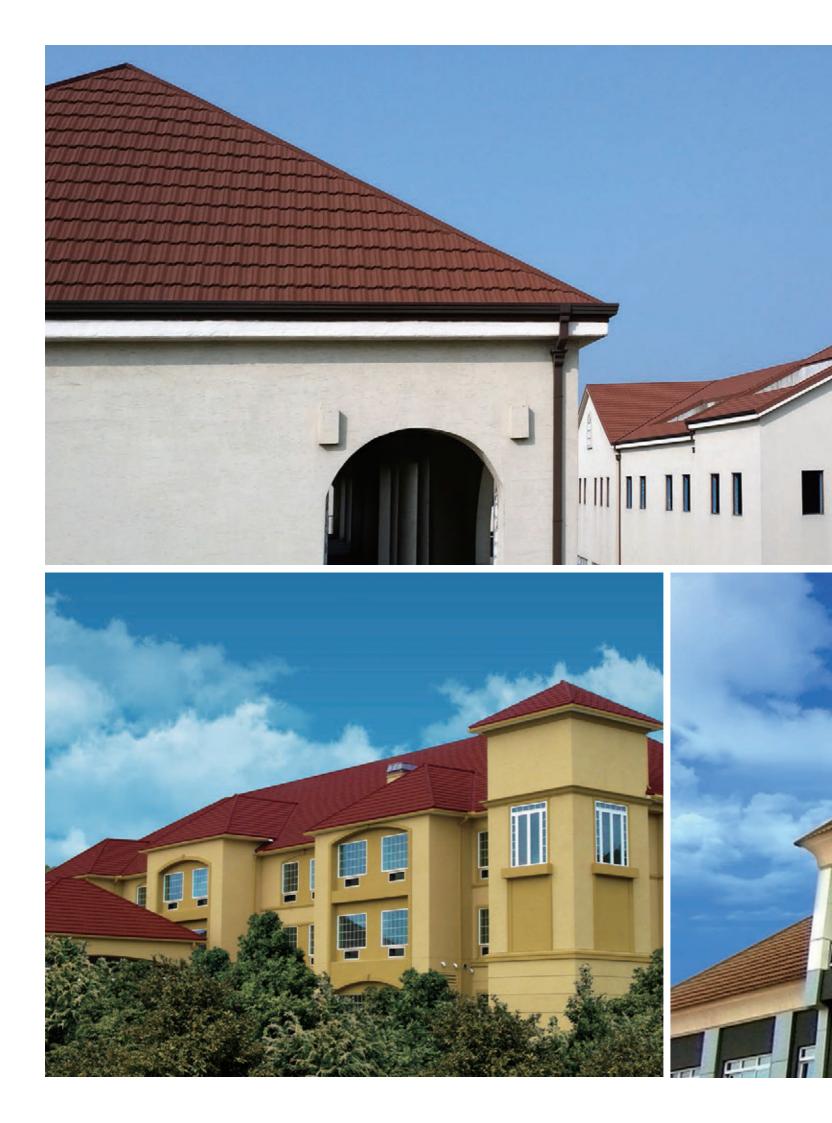

colors for you to choose from. With Roman Classic tile you have the look of heavy tile without the weight. Roman Classic allows you to design or re-roof without having to structurally reinforce your home.



























## With ROSER BOND, you will enjoy the beauty of your roof for the rest of your life

ROSER BOND, with its traditional and solid design, is a world famous, unbelievably light-weight roofing system that can enhance the style and beauty for all types of residential and commercial houses. ROSER BOND is designed and manufactured to protect your home against many kinds of severe weather with its overlapping and interlocking installation system. The granulated stone chips on the surface give additional beauty and weather protection to your roof.

















































## A roofing system that redefines the meaning of classic elegance

SPANY is an excellent roofing system by its shape and design. SPANY's softly curved elegant and classic design enhances the appearanceof your existing or new house instantly. In addition to its aesthetic beauty, SPANY is designed to protect your home against the most severe weathers with its overlapping and interlocking installation system. The granulated stone chips on the surface give additional beauty and weather protection to your roof.























































ROSER PHOTO COLLECTION





























































## With wood grain design, ROWOOD provides inherent natural beauty on your roof.

ROWOOD is a world famous, unbelievably