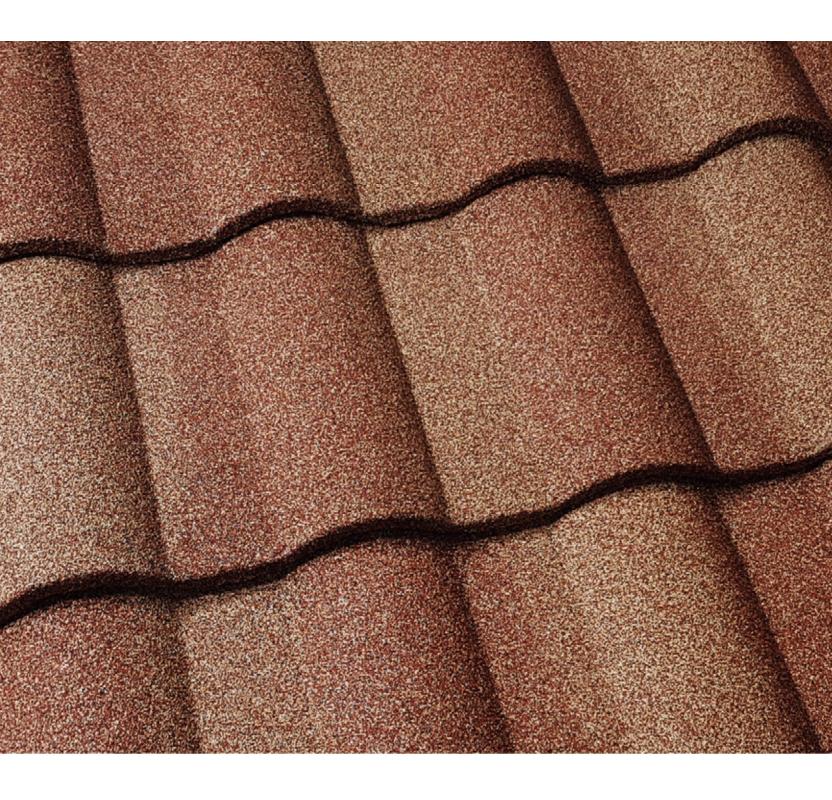

## ROMAN CLASSIC, an elegant and romantic Mediterranean-style stone-coated steel roofing tile

ROMAN CLASSIC offers a unique and distinctively beautiful roof for modern nobility like you and your family. Roman Classic, an elegant, romantic Mediterranean-style stone-coated steel roof, provides the aesthetic grace of the highest quality European tile combined with the distinguished merits of stone-coated steel roof. It creates the concept of a noble stone-coated steel roof.

Roman Classic provides the strength of steel with the classic look and beauty of randomly flashed Mediterranean tile. Roman Classic comes in a variety of colors for you to choose from. With Roman Classic tile you have the look of heavy tile without the weight. Roman Classic allows you to design or re-roof without having to structurally reinforce your home.