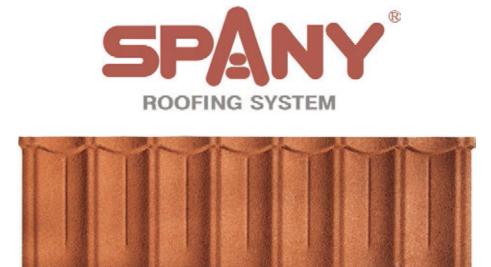

## A roofing system that redefines the meaning of classic elegance

SPANY is an excellent roofing system by its shape and design. SPANY's softly curved elegant and classic design enhances the appearanceof your existing or new house instantly. In addition to its aesthetic beauty, SPANY is designed to protect your home against the most severe weathers with its overlapping and interlocking installation system. The granulated stone chips on the surface give additional beauty and weather protection to your roof.