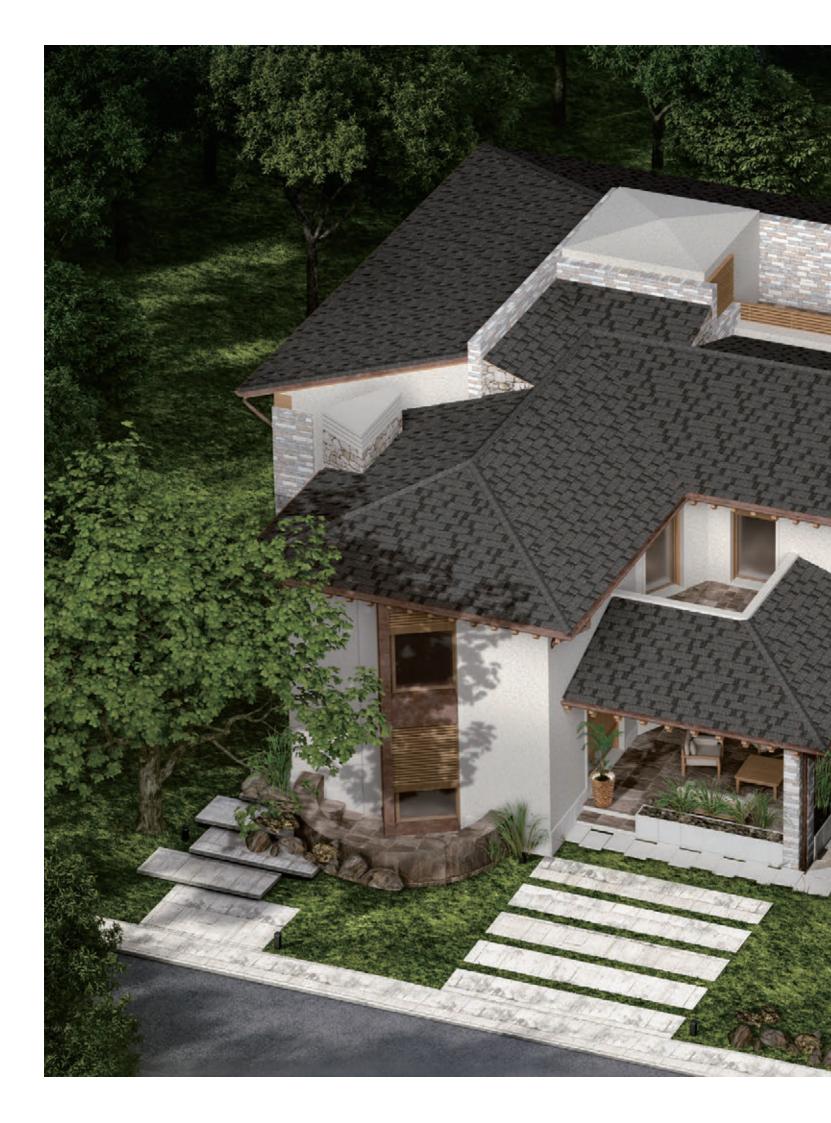

$\bigcirc$ |
|---|------------|
| / | $\cap{L}$  |





## INTERLOCKING TILE



TUSCANY tile features a unique and premium offering of the classic beauty, elegance and architectural detail of an antique Italian tile. As a durable, lightweight and a true barrel roof tile, TUSCANY tile outclasses on the performance, which is stronger against crack and hail and storm impact comparing to the claY OR CONCRETE TILES.











## STEELGUARD



STEELGUARD is a premium ROSER Stone-coated Steel Roofing Shingles which has the look of the Premium of line Asphalt Shingles with an enhanced durability and a stylish new design.With a beautifully designed color palette and a dimensional depth in shape, STEEL GUARD is the roof of your choice providing beautiful design and long lasting protection.















# PLANO ROSER MODERN

PLANO is a stone coated steel roof tile with beautifully crafted modern design.
With its stylishly clean and straight lined looks, it has a hidden fastening interlock system and can be installed direct to deck. Roser Plano is the roof of your choice providing beautiful design and long lasting protection.















#### 



#### Thanks to its premium wood grain design, STONEWOOD SHAKE adds natural and elegant appearance on your house.

With the beautifully finished two-tone color touch, **STONEWOOD SHAKE** adds premium wood grain design to your house. **Stone Wood Shake** is a world famous, unbelievably light-weight roofing system that can enhance the look of your roof with its elegant design and great color range. **StoneWood shake** is designed and manuf