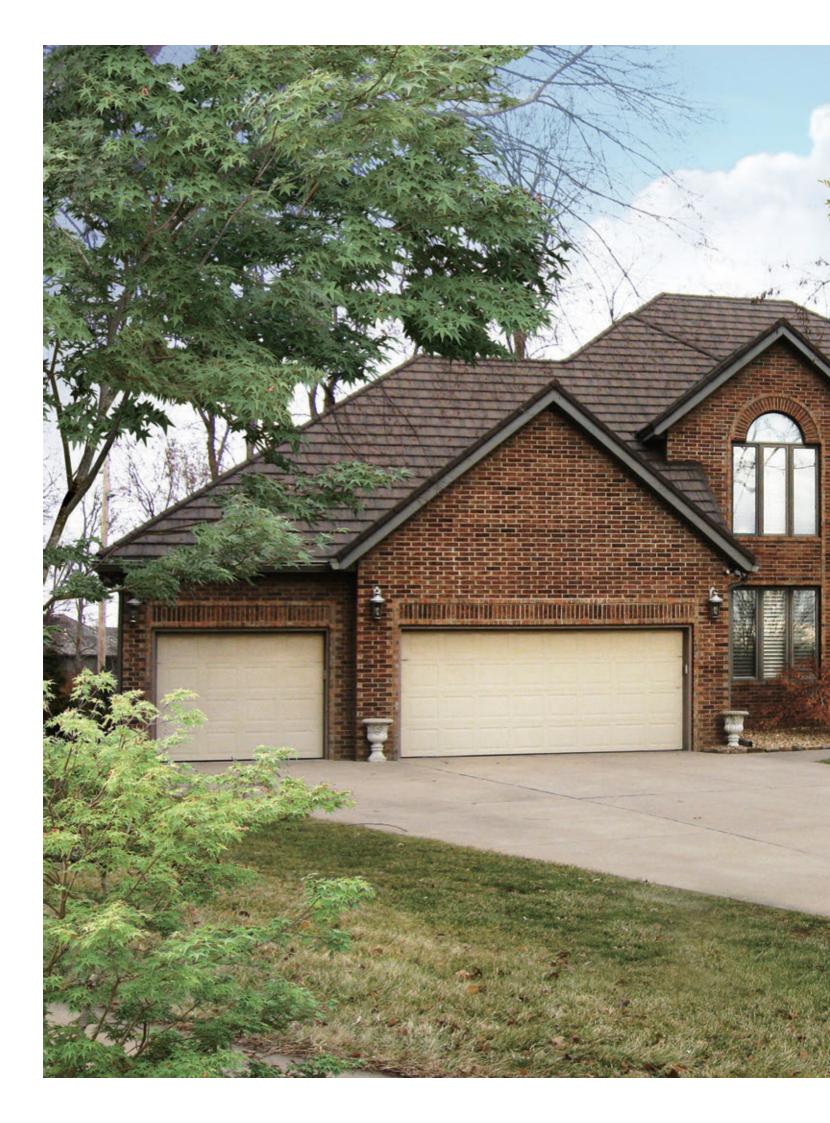

eck. Roser Plano is the roof of your choice providing beautiful design and long lasting protection.















#### 



#### Thanks to its premium wood grain design, STONEWOOD SHAKE adds natural and elegant appearance on your house.

With the beautifully finished two-tone color touch, **STONEWOOD SHAKE** adds premium wood grain design to your house. **Stone Wood Shake** is a world famous, unbelievably light-weight roofing system that can enhance the look of your roof with its elegant design and great color range. **StoneWood shake** is designed and manufactured to withstand many kinds of severe weather such as extremely hot and cold temperature, strong wind, and heavy rain. The granulated stone chips on the surface give additional beauty and weather protection to your roof.





















































#### A glorifying roof capturing the admiration of homeowners with its elegant Mediterranean style design

**CLEO** is an elegant and romantic Mediterranean-style stone coated steel roof with a classic taste. Its classic aesthetic appeal and its unique coloration displayed a perfect harmony with the environment that will draw admiration from all homeowners.













































10 200

TEL MAN













### PIANO SHINGLE provides your house an elegant and luxury appearance with its distinctive engraved embossed design

PIANO SHINGLE is a graceful roofing that adds a distinctive elegance and unique appeal to stylish homes with its bold surface appearance to give you the dimensional effect. Piano Shingle has the heart of st