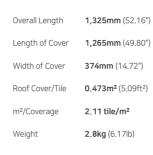

| Overall Length           | <b>1,325mm</b> (52.16")                    |
|--------------------------|--------------------------------------------|
| Length of Cover          | <b>1,265mm</b> (49.80")                    |
| Width of Cover           | <b>374mm</b> (14.72")                      |
| Roof Cover/Tile          | 0.473m <sup>2</sup> (5.09ft <sup>2</sup> ) |
| m <sup>2</sup> /Coverage | 2.11 tile/m <sup>2</sup>                   |
| Weight                   | 2.9kg (6.39lb)                             |