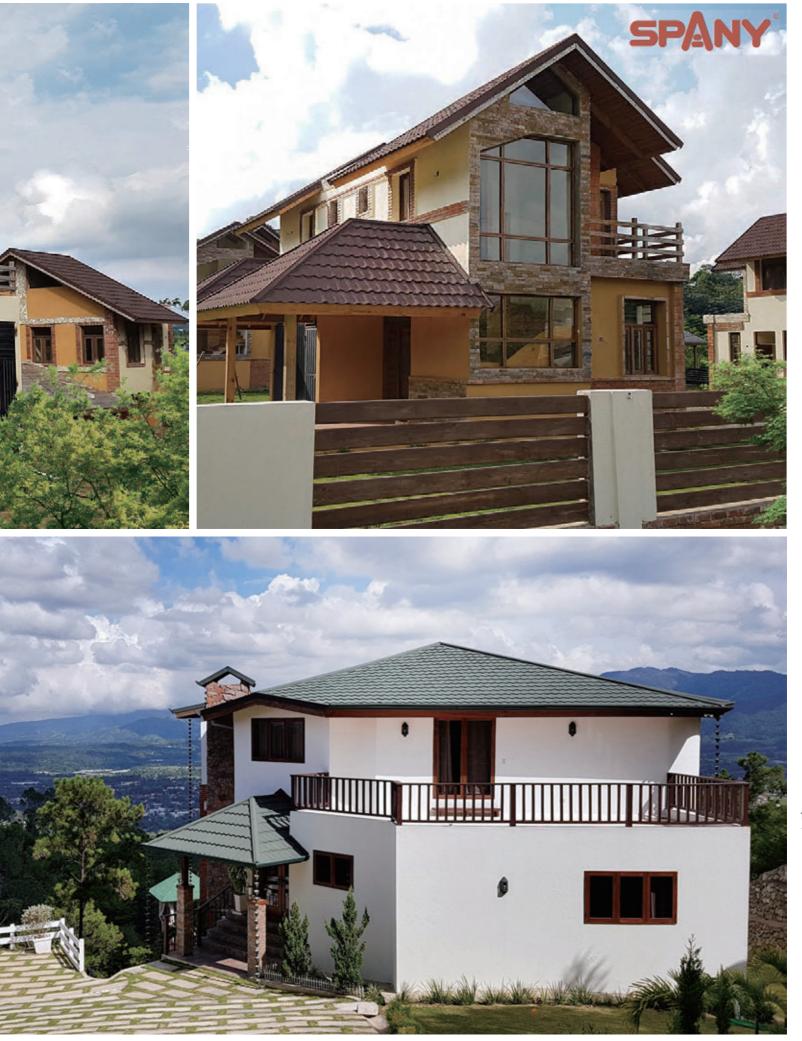

## A roofing system that redefines the meaning of classic elegance

SPANY is an excellent roofing system by its shape and design. SPANY's softly curved elegant and classic design enhances the appearanceof your existing or new house instantly. In addition to its aesthetic beauty, SPANY is designed to protect your home against the most severe weathers with its overlapping and interlocking installation system. The granulated stone chips on the surface give additional beauty and weather protection to your roof.