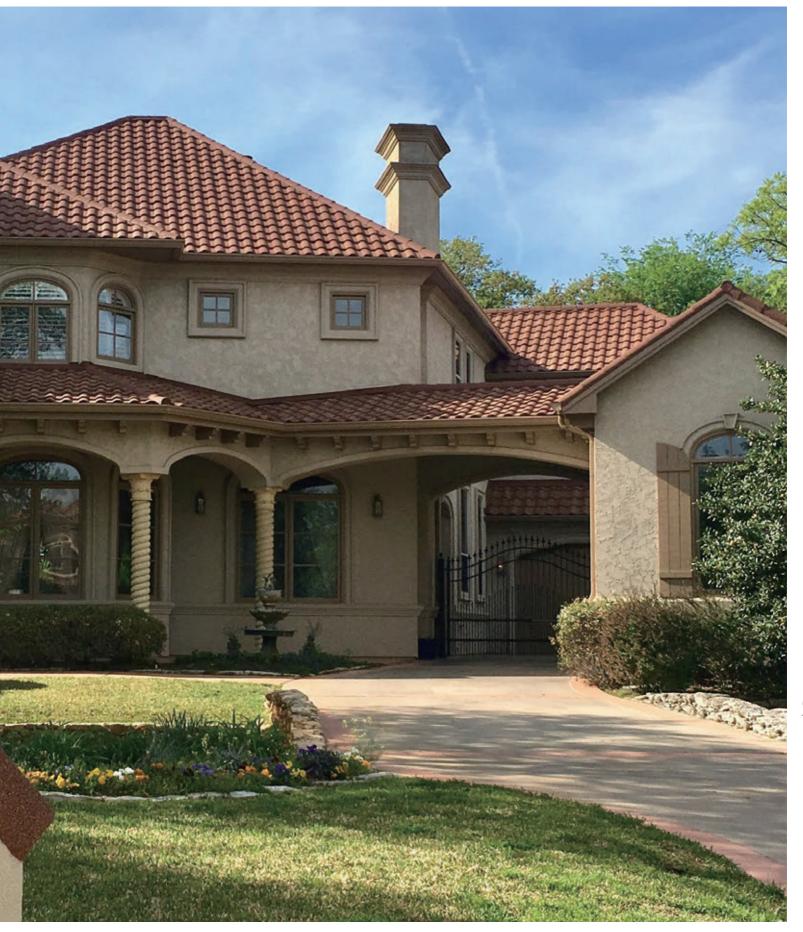

#### A glorifying roof capturing the admiration of homeowners with its elegant Mediterranean style design

**CLEO** is an elegant and romantic Mediterranean-style stone coated steel roof with a classic taste. Its classic aesthetic appeal and its unique coloration displayed a perfect harmony with the environment that will draw admiration from all homeowners.

## ROMAN CLASSIC, an elegant and romantic Mediterranean-style stone-coated steel roofing tile

ROMAN CLASSIC offers a unique and distinctively beautiful roof for modern nobility like you and your family. Roman Classic, an elegant, romantic Mediterranean-style stone-coated steel roof, provides the aesthetic grace of the highest quality European tile combined with the distinguished merits of stone-coated steel roof. It creates the concept of a noble stone-coated steel roof.

Roman Classic provides the strength of steel with the classic look and beauty of randomly flashed Mediterranean tile. Roman Classic comes in a variety of colors for you to choose from. With Roman Classic tile you have the look of heavy tile without the weight. Roman Classic allows you to design or re-roof without having to structurally reinforce your home.