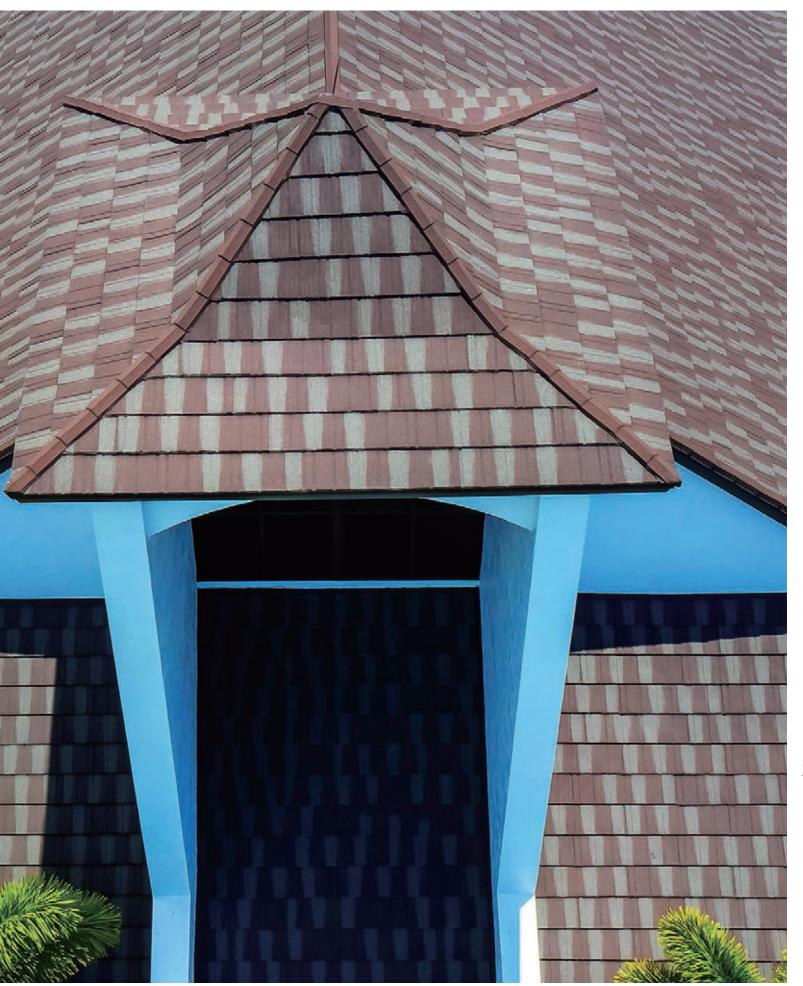

#### Thanks to its premium wood grain design, STONEWOOD SHAKE adds natural and elegant appearance on your house.

With the beautifully finished two-tone color touch, **STONEWOOD SHAKE** adds premium wood grain design to your house. **Stone Wood Shake** is a world famous, unbelievably light-weight roofing system that can enhance the look of your roof with its elegant design and great color range. **StoneWood shake** is designed and manufactured to withstand many kinds of severe weather such as extremely hot and cold temperature, strong wind, and heavy rain. The granulated stone chips on the surface give additional beauty and weather protection to your roof.