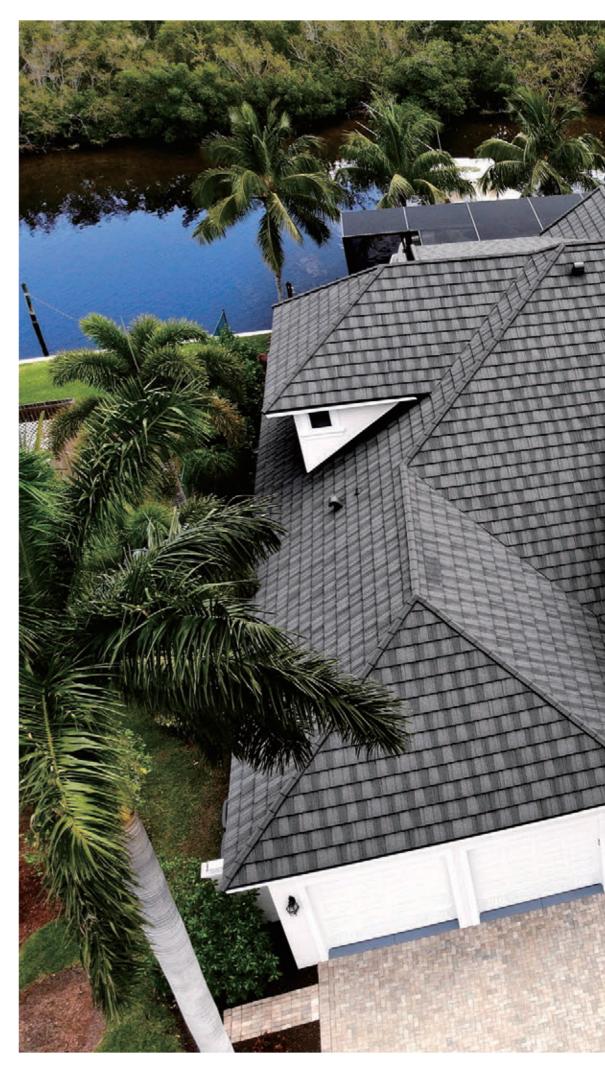

ect to deck. Roser Plano is the roof of your choice providing beautiful design and long lasting protection.















#### 



#### Thanks to its premium wood grain design, STONEWOOD SHAKE adds natural and elegant appearance on your house.

With the beautifully finished two-tone color touch, **STONEWOOD SHAKE** adds premium wood grain design to your house. **Stone Wood Shake** is a world famous, unbelievably light-weight roofing system that can enhance the look of your roof with its elegant design and great color range. **StoneWood shake** is designed and manufactured to withstand many kinds of severe weather such as extremely hot and cold temperature, strong wind, and heavy rain. The granulated stone chips on the surface give additional beauty and weather protection to your roof.





















































#### A glorifying roof capturing the admiration of homeowners with its elegant Mediterranean style design

**CLEO** is an elegant and romantic Mediterranean-style stone coated steel roof with a classic taste. Its classic aesthetic appeal and its unique coloration displayed a perfect harmony with the environment that will draw admiration from all homeowners.













































10 200

TEL MAN













### PIANO SHINGLE provides your house an elegant and luxury appearance with its distinctive engraved embossed design

PIANO SHINGLE is a graceful roofing that adds a distinctive elegance and unique appeal to stylish homes with its bold surface appearance to give you the dimensional effect. Piano Shingle has the hea