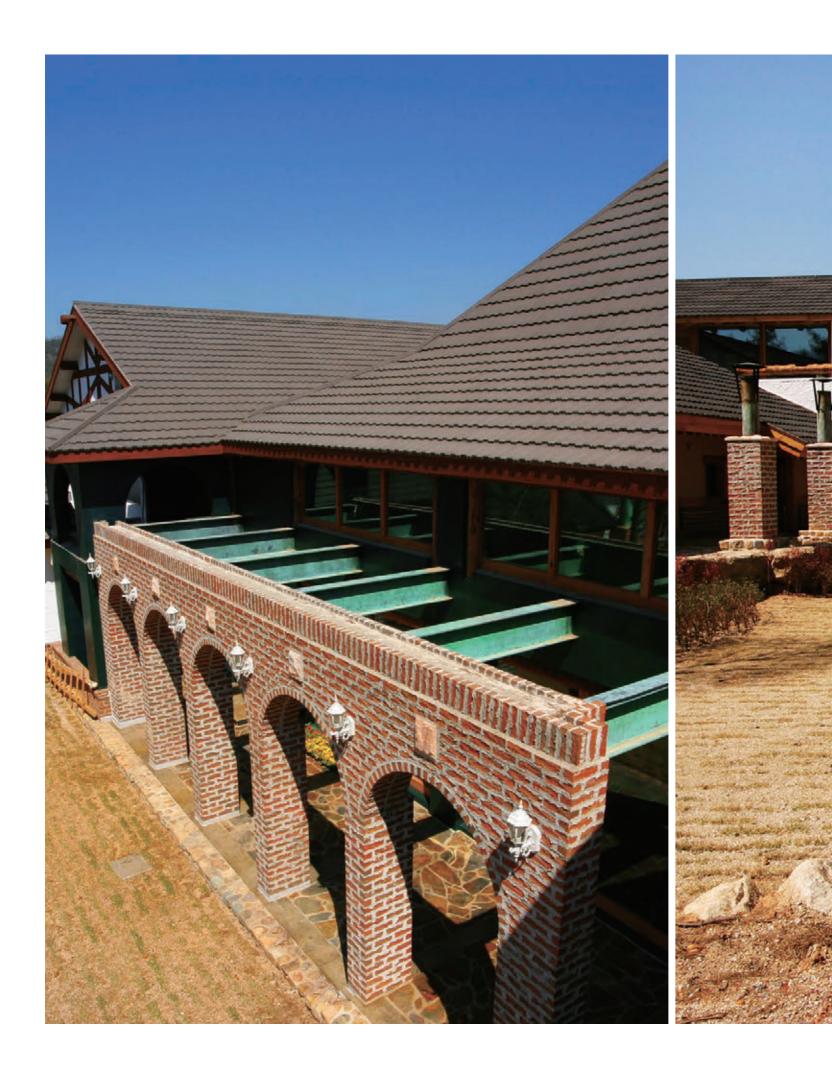

## With ROSER BOND, you will enjoy the beauty of your roof for the rest of your life

ROSER BOND, with its traditional and solid design, is a world famous, unbelievably light-weight roofing system that can enhance the style and beauty for all types of residential and commercial houses. ROSER BOND is designed and manufactured to protect your home against many kinds of severe weather with its overlapping and interlocking installation system. The granulated stone chips on the surface give additional beauty and weather protection to your roof.