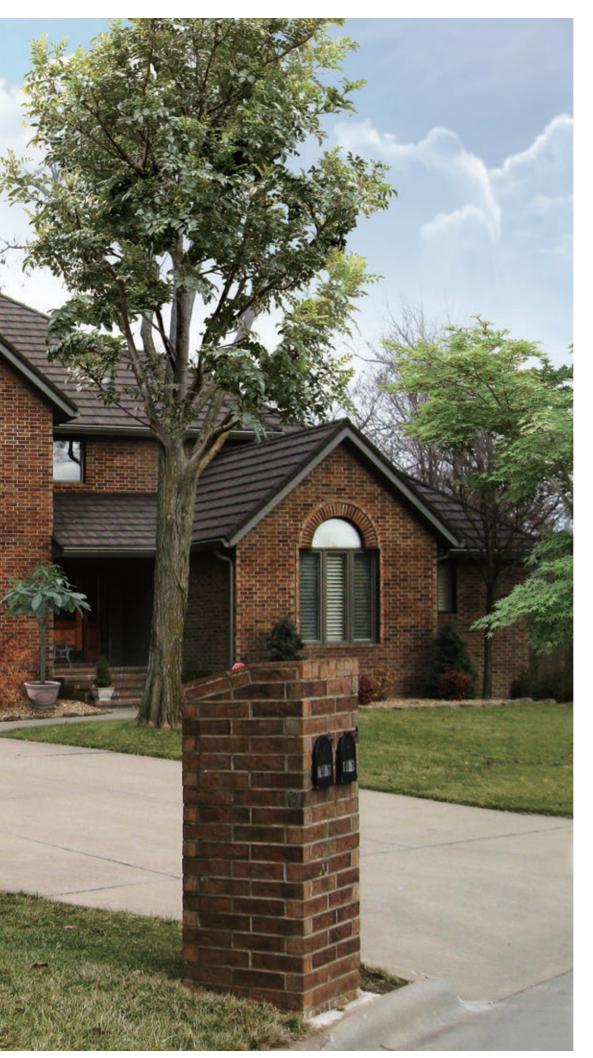

#### Thanks to its premium wood grain design, STONEWOOD SHAKE adds natural and elegant appearance on your house.

With the beautifully finished two-tone color touch, **STONEWOOD SHAKE** adds premium wood grain design to your house. **Stone Wood Shake** is a world famous, unbelievably light-weight roofing system that can enhance the look of your roof with its elegant design and great color range. **StoneWood shake** is designed and manufactured to withstand many kinds of severe weather such as extremely hot and cold temperature, strong wind, and heavy rain. The granulated stone chips on the surface give additional beauty and weather protection to your roof.