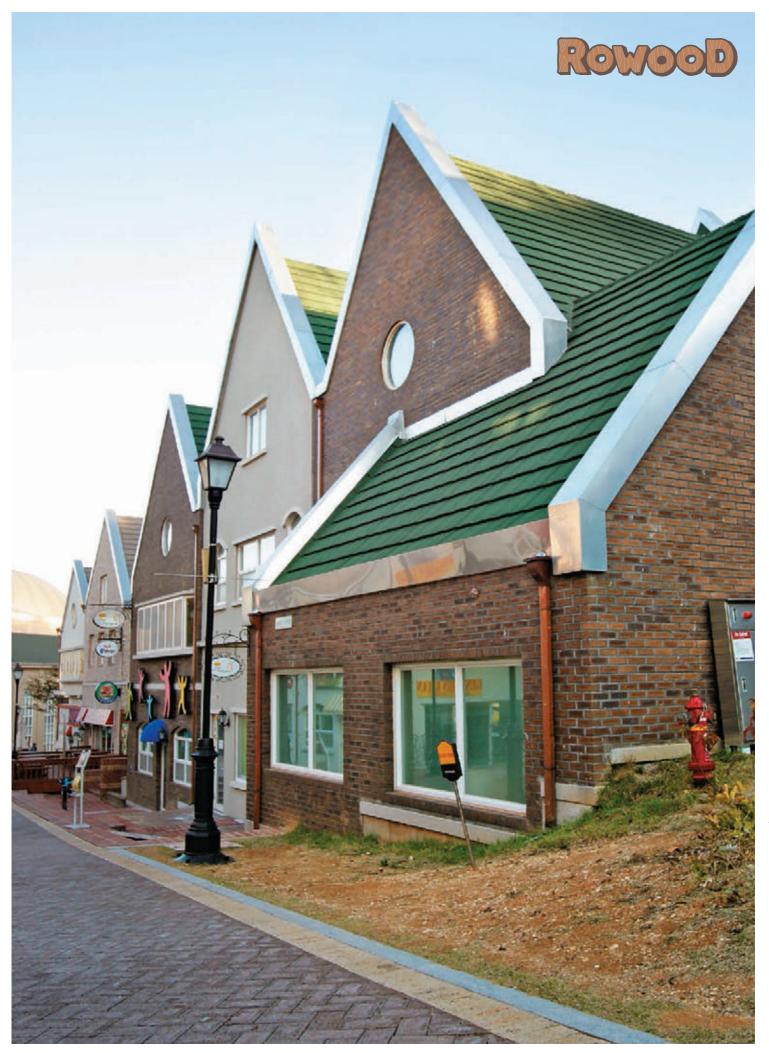

## With wood grain design, ROWOOD provides inherent natural beauty on your roof.

ROWOOD is a world famous, unbelievably light-weight roofing system that can enhance the look of your roof with its beautifully curved natural wood pattern. ROWOOD is designed and manufactured to protect your home against many kinds of severe weather with its overlapping and interlocking installation system. The granulated stone chips on the surface give additional beauty and weather protection to your roof.