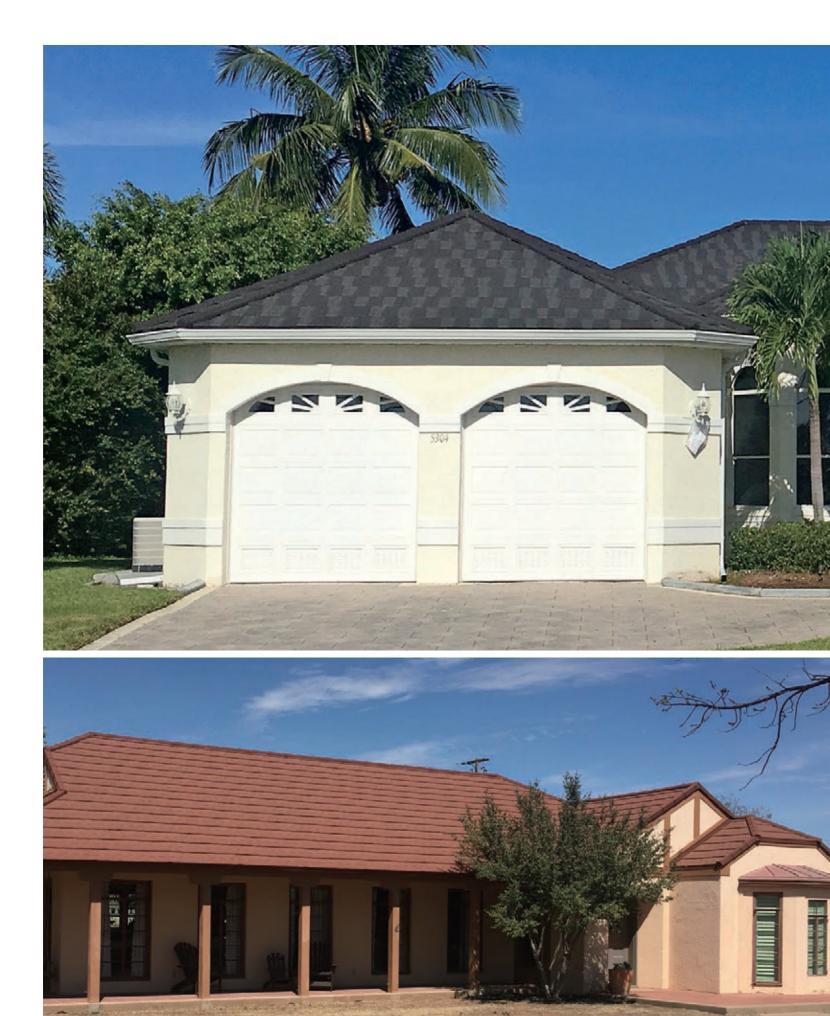

L MAN













### PIANO SHINGLE provides your house an elegant and luxury appearance with its distinctive engraved embossed design

PIANO SHINGLE is a graceful roofing that adds a distinctive elegance and unique appeal to stylish homes with its bold surface appearance to give you the dimensional effect. Piano Shingle has the heart of steel and an appearance that can blend naturally with all surrounding environment. Unlike others, Piano Shingle has a unique double side overlapping advantage that fits perfectly for easy installation and less wastage of material. In addition, the overlapping part is designed same as its surface, so the whole roof would look as one unit. Piano Shingle also comes with a wide range of rich colors to match your color preference for an ideal roof.



















oman CLASSIC



## ROMAN CLASSIC, an elegant and romantic Mediterranean-style stone-coated steel roofing tile

ROMAN CLASSIC offers a unique and distinctively beautiful roof for modern nobility like you and your family. Roman Classic, an elegant, romantic Mediterranean-style stone-coated steel roof, provides the aesthetic grace of the highest quality European tile combined with the distinguished merits of stone-coated steel roof. It creates the concept of a noble stone-coated steel roof.

Roman Classic provides the strength of steel with the classic look and beauty of randomly flashed Mediterranean tile. Roman Classic comes in a variety of colors for you to choose from. With Roman Classic tile you have the look of heavy tile without the weight. Roman Classic allows you to design or